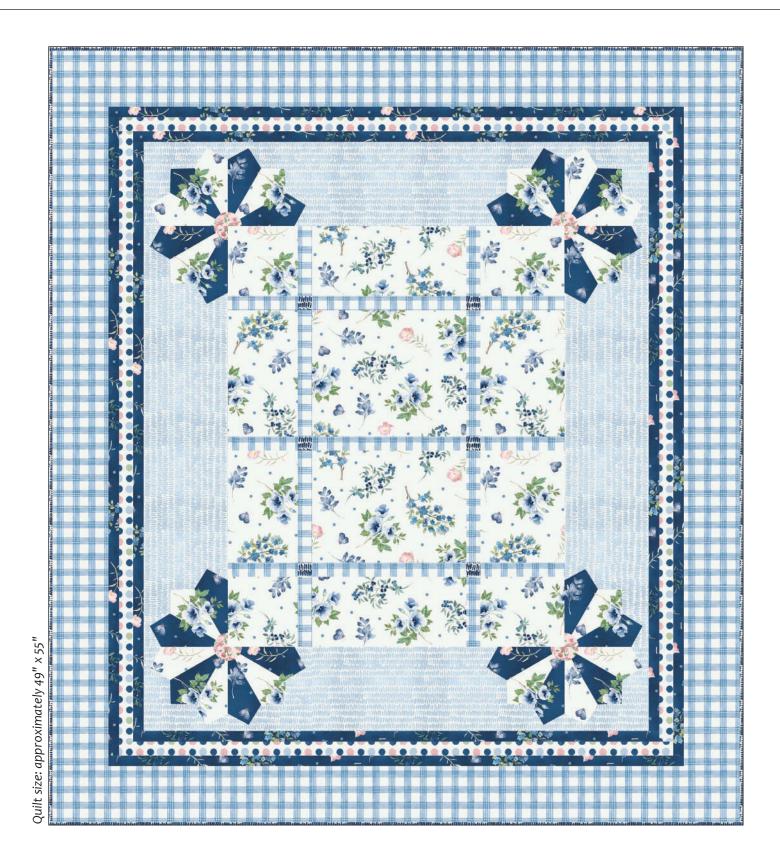

### Quilt design by Cyndi Hershey

Pattern available at: www.p&btex.com when the fabric ships.

#### FABRIC REQUIREMENTS\*

| IPET 4978 E   | 1 yard     |
|---------------|------------|
| IPET 4978 N   | 1 yard     |
| IPET 4980 P   | 1/8 yard   |
| IPET 4981 B   | 3/4 yard   |
| IPET 4981 N   | 3/4 yard   |
| IPET 4982 B   | 1 1/4 yard |
| IPET 4983 MU  | 1/4 yard   |
| Total vardade | 5 1/8 vard |

<sup>\*</sup>These yardages are estimates ONLY and may change on the pattern when it becomes available.

A division of Ocean State Innovations
208 Clock Tower Square, Portsmouth, RI 02871
800-351-9087 • www.pbtex.com