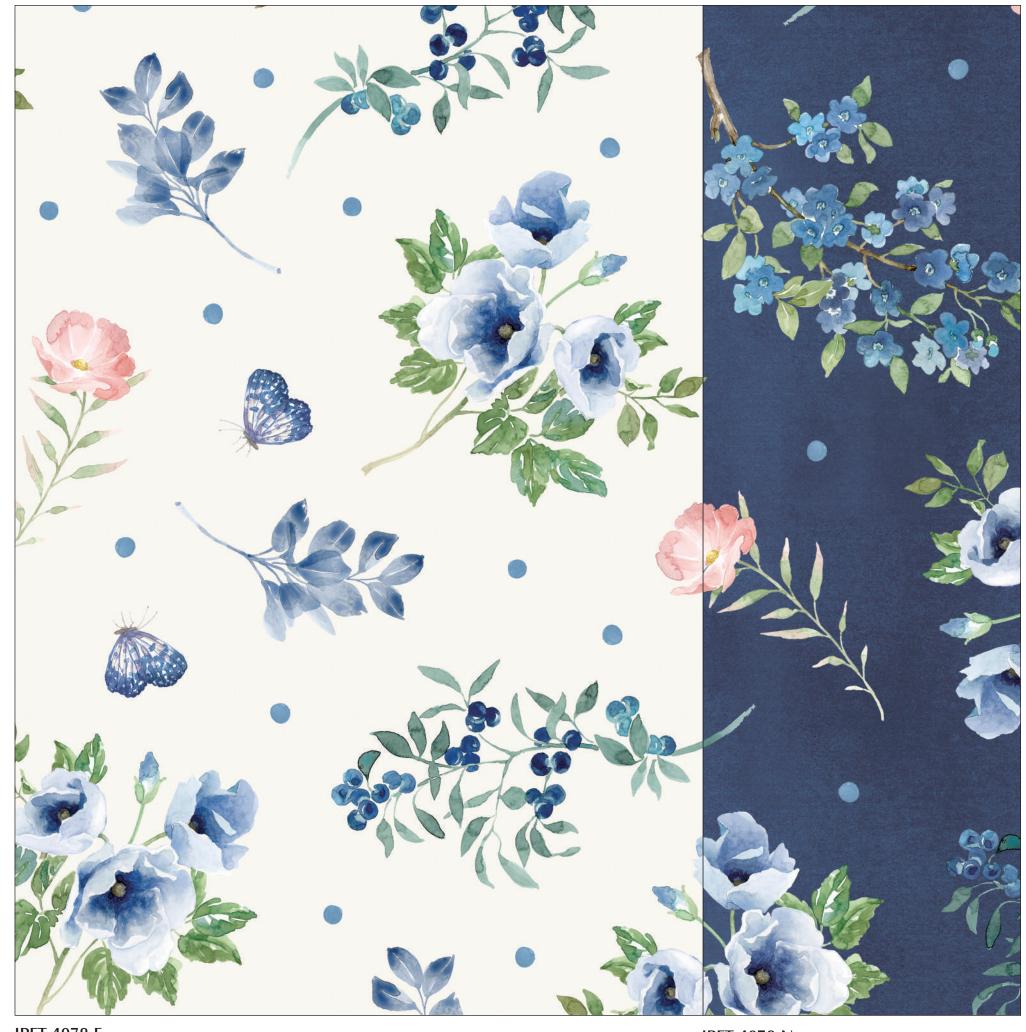

# Indigo Petals Fabric Collection by Beth Grove

IPET 4980 P IPET 4980 B

IPET 4982 B IPET 4982 G IPET 4982 P

100% cotton ♦ Cold wash & dry ♦ 44"/45" ♦ Colors may vary due to printing process

IPET 4978 E IPET 4978 I

IPET 4983 MU IPET 4981 B

Not Intended for Children's Sleepwear

IPET 4979 B

IPET 4979 G

IPET 4981 P IPET 4981 N IPET 4981 G