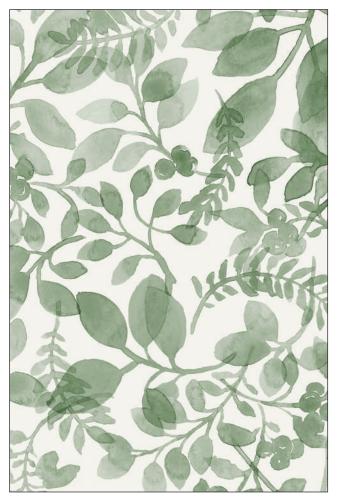

# Indigo Petals Fabric Collection by Beth Grove

IPET 4980 P IPET 4980 B

IPET 4982 B IPET 4982 G IPET 4982 P

100% cotton ♦ Cold wash & dry ♦ 44"/45" ♦ Colors may vary due to printing process

IPET 4978 E IPET 4978 I