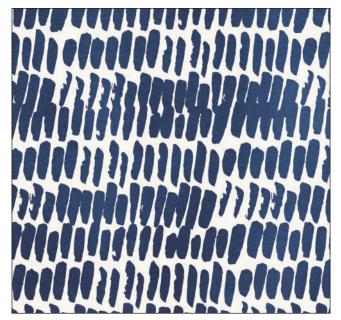

All images shown at 100%, unless noted. Cover 65%

# Indigo Petals Fabric Collection by Beth Grove





IPET 4980 P IPET 4980 B



IPET 4982 B IPET 4982 G IPET 4982 P



100% cotton ♦ Cold wash & dry ♦ 44"/45" ♦ Colors may vary due to printing process



IPET 4978 E IPET 4978 I





IPET 4983 MU IPET 4981 B

Not Intended for Children's Sleepwear





IPET 4979 B



IPET 4979 G







IPET 4981 P IPET 4981 N IPET 4981 G

## **BLENDER SUGGESTIONS**



## 108" BACKING SUGGESTIONS





### Quilt design by Cyndi Hershey

Pattern available at: www.p&btex.com when the fabric ships.

#### FABRIC REQUIREMENTS\*

| IPET 4978 E   | 1 yard     |
|---------------|------------|
| IPET 4978 N   | 1 yard     |
| IPET 4980 P   | 1/8 yard   |
| IPET 4981 B   | 3/4 yard   |
| IPET 4981 N   | 3/4 yard   |
| IPET 4982 B   | 1 1/4 yard |
| IPET 4983 MU  | 1/4 yard   |
| Total vardade | 5 1/8 vard |

<sup>\*</sup>These yardages are estimates ONLY and may change on the pattern when it becomes available.



A division of Ocean State Innovations
208 Clock Tower Square, Portsmouth, RI 02871
800-351-9087 • www.pbtex.com