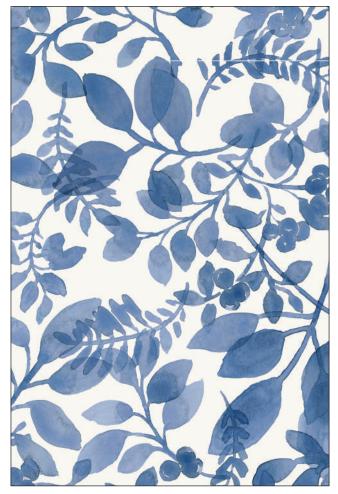

# Indigo Petals Fabric Collection by Beth Grove

IPET 4980 P IPET 4980 B

IPET 4982 B IPET 4982 G IPET 4982 P

100% cotton ♦ Cold wash & dry ♦ 44"/45" ♦ Colors may vary due to printing process

IPET 4978 E IPET 4978 I