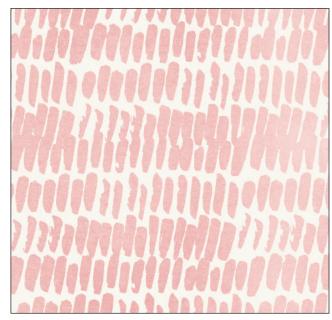

All images shown at 100%, unless noted. Cover 65%

# Indigo Petals Fabric Collection by Beth Grove





IPET 4980 P IPET 4980 B



IPET 4982 B IPET 4982 G IPET 4982 P



100% cotton ♦ Cold wash & dry ♦ 44"/45" ♦ Colors may vary due to printing process



IPET 4978 E IPET 4978 I





IPET 4983 MU IPET 4981 B

Not Intended for Children's Sleepwear





IPET 4979 B



IPET 4979 G







IPET 4981 P IPET 4981 N IPET 4981 G

## **BLENDER SUGGESTIONS**



## 108" BACKING SUGGESTIONS





### Quilt design by Cyndi Hershey

Pattern available at: www.p&btex.com when the fabric ships.

#### FABRIC REQUIREMENTS\*

| IPET 4978 E   | 1 yard     |
|---------------|------------|
| IPET 4978 N   | 1 yard     |
| IPET 4980 P   | 1/8 yard   |
| IPET 4981 B   | 3/4 yard   |
| IPET 4981 N   | 3/4 yard   |
| IPET 4982 B   | 1 1/4 yard |
| IPET 4983 MU  | 1/4 yard   |
| Total vardade | 5 1/8 vard |

<sup>\*</sup>These yardages are estimates ONLY and may change on the pattern when it becomes available.



A division of Ocean State Innovations
208 Clock Tower Square, Portsmouth, RI 02871
800-351-9087 • www.pbtex.com