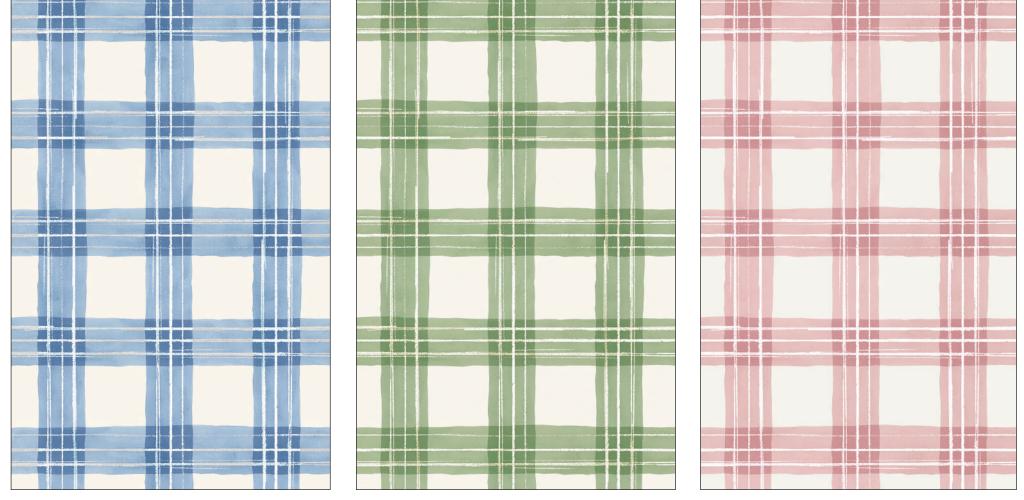

All images shown at 100%, unless noted. Cover 65%

# Indigo Petals Fabric Collection by Beth Grove





IPET 4980 P IPET 4980 B



IPET 4982 B IPET 4982 G IPET 4982 P



100% cotton ♦ Cold wash & dry ♦ 44"/45" ♦ Colors may vary due to printing process



IPET 4978 E IPET 4978 I





IPET 4983 MU IPET 4981 B

Not Intended for Children's Sleepwear





IPET 4979 B



IPET 4979 G







IPET 4981 P IPET 4981 N IPET 4981 G

## **BLENDER SUGGESTIONS**



## 108" BACKING SUGGESTIONS





### Quilt design by Cyndi Hershey

Pattern available at: www.p&btex.com when the fabric ships.

#### FABRIC REQUIREMENTS\*

| IPET 4978 E   | 1 yard     |
|---------------|------------|
| IPET 4978 N   | 1 yard     |
| IPET 4980 P   | 1/8 yard   |
| IPET 4981 B   | 3/4 yard   |
| IPET 4981 N   | 3/4 yard   |
| IPET 4982 B   | 1 1/4 yard |
| IPET 4983 MU  | 1/4 yard   |
| Total vardade | 5 1/8 vard |

<sup>\*</sup>These yardages are estima