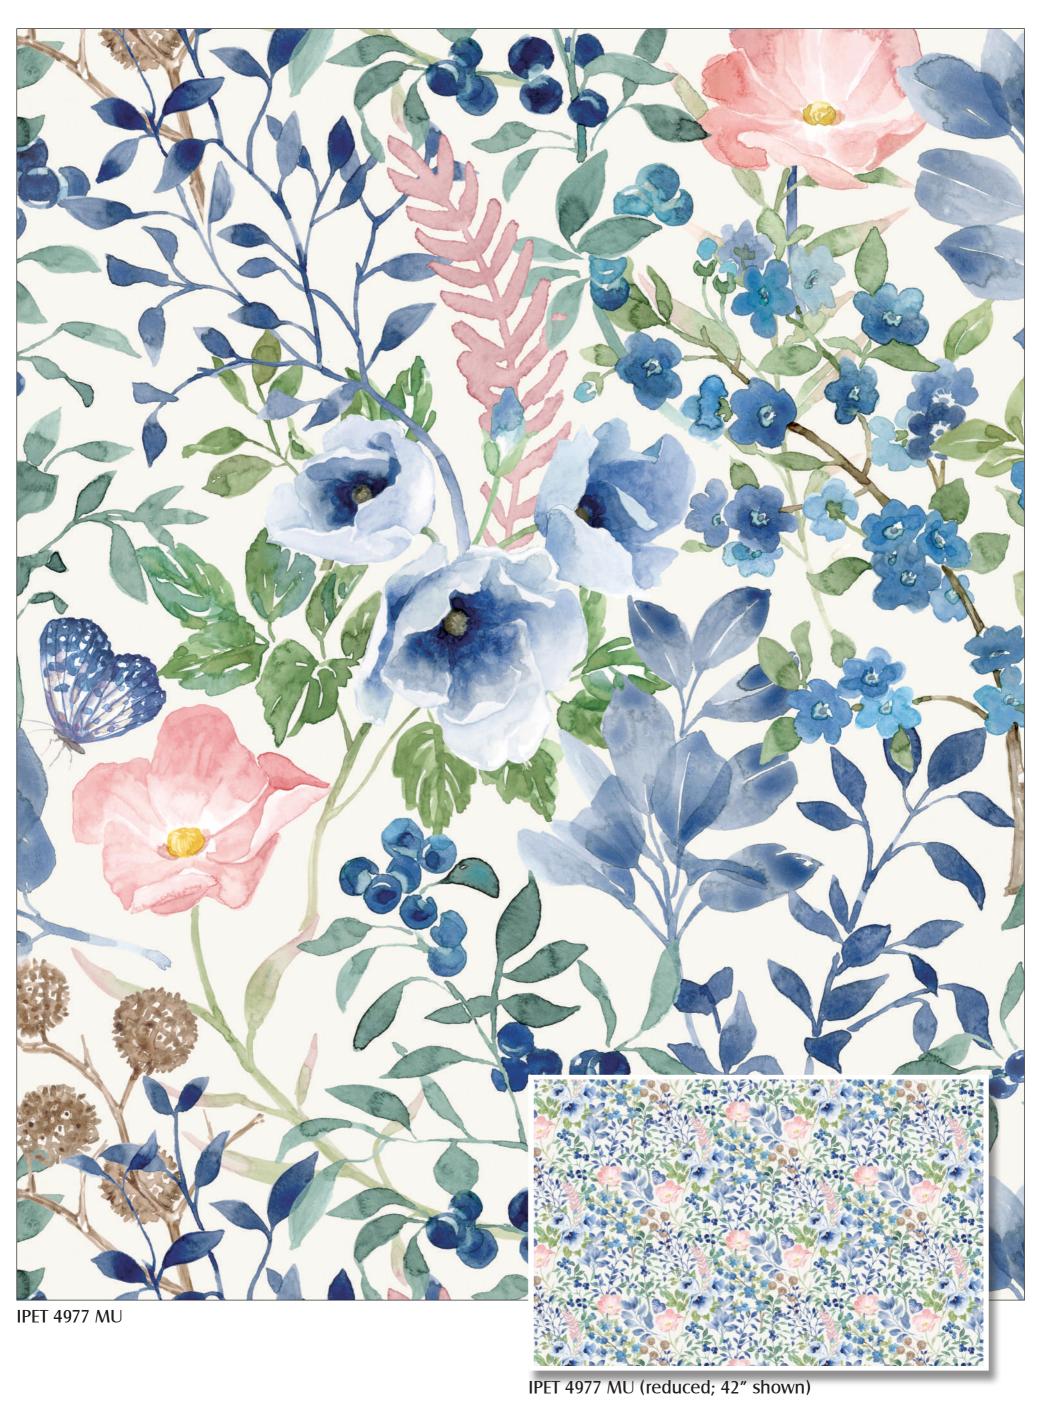

# Indigo Petals Fabric Collection by Beth Grove

IPET 4980 P IPET 4980 B

IPET 4982 B IPET 4982 G IPET 4982 P

100% cotton ♦ Cold wash & dry ♦ 44"/45" ♦ Colors may vary due to printing process

IPET 4978 E IPET 4978 I