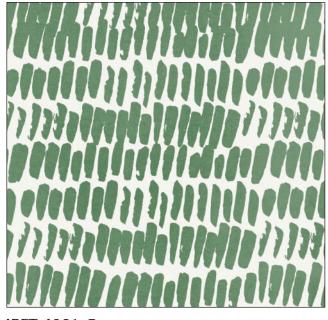

All images shown at 100%, unless noted. Cover 65%

# Indigo Petals Fabric Collection by Beth Grove





IPET 4980 P IPET 4980 B



IPET 4982 B IPET 4982 G IPET 4982 P



100% cotton ♦ Cold wash & dry ♦ 44"/45" ♦ Colors may vary due to printing process



IPET 4978 E IPET 4978 I





IPET 4983 MU IPET 4981 B

Not Intended for Children's Sleepwear





IPET 4979 B



IPET 4979 G







IPET 4981 P IPET 4981 N IPET 4981 G

## **BLENDER SUGGESTIONS**



## 108" BACKING SUGGESTIONS





### Quilt design by Cyndi Hershey

Pattern available at: www.p&btex.com when the fabric ships.

#### FABRIC REQUIREMENTS\*

| IPET 4978 E   | 1 yard     |
|---------------|------------|
| IPET 4978 N   | 1 yard     |
| IPET 4980 P   | 1/8 yard   |
| IPET 4981 B   | 3/4 yard   |
| IPET 4981 N   | 3/4 yard   |
| IPET 4982 B   | 1 1/4 yard |
| IPET 4983 MU  | 1/4 yard   |
| Total vardade | 5 1/8 vard |

<sup>\*</sup>These yardages are estimates ONLY and may change on the pattern when it becomes available.



A division of Ocean State Innovations
208 Clock Tower Square, Portsmouth, RI 02871
800-351-9087 • www.pbtex.com