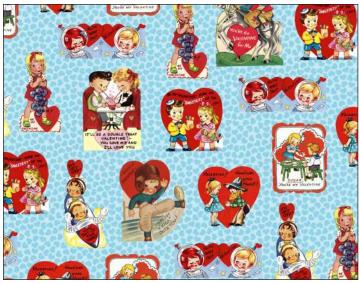

# SCAN TO ORDER VINTAGE VALENTINES

Take a step back in time and share the love with this retro style Valentine collection. This collection is filled with Valentines day cards and sayings to share with your loved ones.

What better way to say I love you than with a hand made gift.