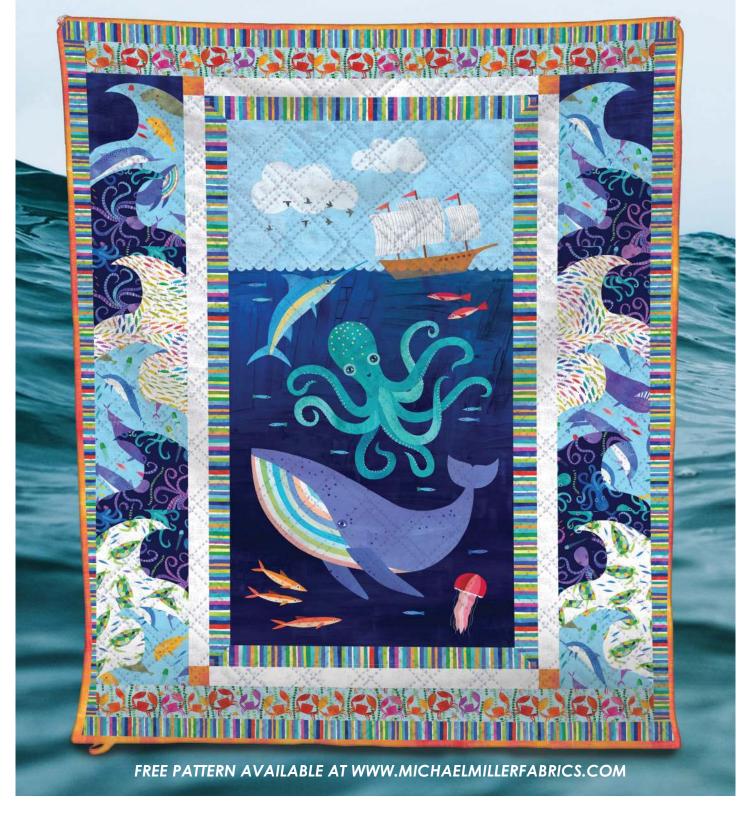

#### SCAN TO ORDER COLORFUL AQUATIC WORLD

Melanie specializes in a mixed media style that blends digital and traditional media. Her cheerful color palettes and bold patterns can be found in her illustrations and abstract work. She has worked on projects ranging from children's picture books to greeting cards to large-scale murals. The artist's enchantment with the sea inspired the Colorful Aquatic World Collection. Melanie lives near the ocean and likes to imagine what magical creatures lurk beneath the ocean's surface.

#### SHIPPING DECEMBER 2023

CAS0341 Colorful Aquatic World 10 yds of full collection CAS0342 Colorful Aquatic World 15 yds of full collection

#### 16 NEW SKUS

DC11355 NAVY FRIENDS OF THE SEA

DC11355 SKY FRIENDS OF THE SEA

DC11356 SKY CRAWLING CRABS

DC11362 MULTI AQUATIC STRIPE

DDC11353 MULTI ANIMALS AROUND WORLD MAP PANEL

REPEAT

ONE FISH TWO FISH

EXPLORER OF THE SEA PANEL

## Fun-der The Sea Quilt

by Marsha Evans Moore
SIZE: 44"W X 55 1/4"H
LEVEL: INTERMEDIATE