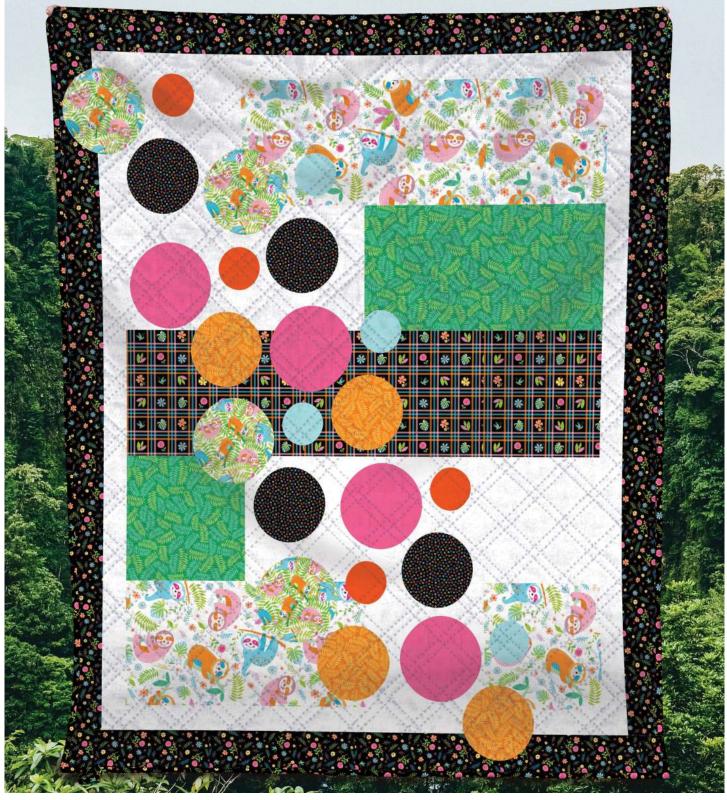

#### **Bubbles Quilt**

by Kate Colleran Designs LLC
SIZE: 50"W X 60"H
LEVEL: ADVANCED BEGINNER

SCAN FOR KITTING INFO

COMMERCIAL PATTERN AVAILABLE AT WWW.SHOP.KATECOLLERANDESIGNS.COM

CX11136 MULTI DON'T HURRY, BE HAPPY PATCHWORK