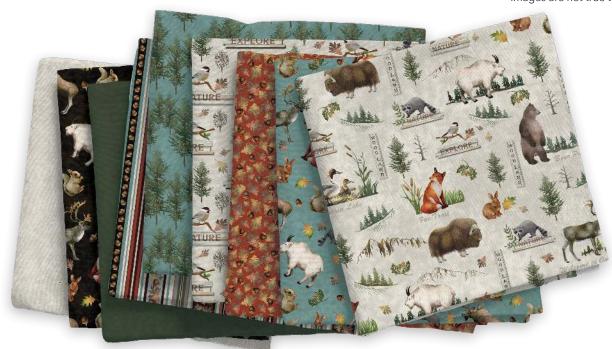

## SCAN TO ORDER WOODLAND

Time to explore the woods! Surround yourself with trees and wildlife. Bunnies and bears and all kinds of animals are waiting for you. Makes a beautiful cabin quilt or wall hanging for a nature lover.

#### 15 NEW SKUS

CX11365 AQUA WOODLAND CREATURES

CX11365 CHOCOLATE WOODLAND CREATURES

CX11364 CREAM WOODLAND

CX11366 CREAM EXPLORE WOODLAND

CX11366 LIGHT AQUA EXPLORE WOODLAND

CX11370 MULTI FOREST STRIPE

**CX11367 CREAM** 

PINE FOREST

CX11368 CHOCOLATE LEAVES & ACORNS

CX11368 RUST LEAVES & ACORNS

CX11368 TEAL LEAVES & ACORNS

CX11369 RUST WOODLAND TEXTURE

CX11369 OLIVE WOODLAND TEXTURE

CX11369 LIGHT AQUA WOODLAND TEXTURE

CX11369 CREAM WOODLAND TEXTURE