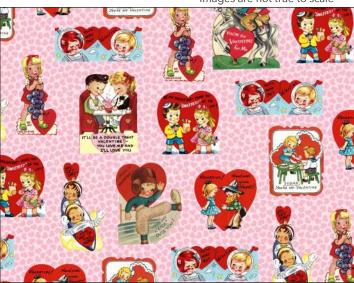

# SCAN TO ORDER VINTAGE VALENTINES

Take a step back in time and share the love with this retro style Valentine collection. This collection is filled with Valentines day cards and sayings to share with your loved ones.

What better way to say I love you than with a hand made gift.