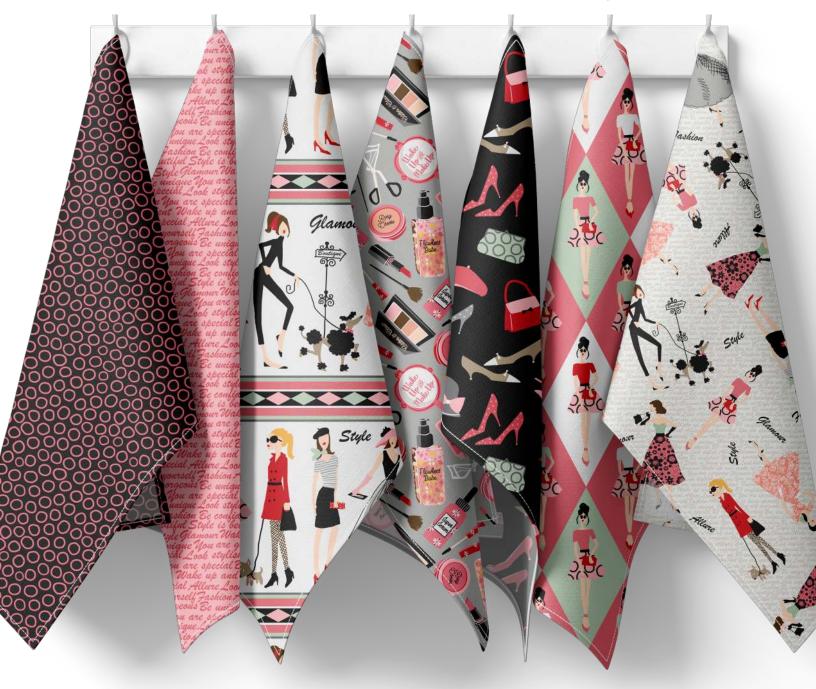

## SCAN TO ORDER FASHIONISTA

Glamorous and fabulous! Fashionista brings all the style. This posh collection features makeup, accessories, and women strutting their fits. These prints coordinate seamlessly to create a beautiful quilt for all those fashion lovers.

CAS0363 Fashionista 10 yds of full collection CAS0364 Fashionista 15 yds of full collection

CX11449 CREAM FASHIONISTA DIARY

CX11450 MULTI FASHIONISTA ARGYLE

CX11449 MINT FASHIONISTA DIARY

CX11453 MULTI FASHIONISTA STRIPE

CX11449 ROSE FASHIONISTA DIARY

CX11455 BLACK FASHIONISTA RINGS

CX11455 RED FASHIONISTA RINGS

CX11452 CREAM FASHIONISTA DOODADS

CX11452 GRAY FASHIONISTA DOODADS

CX11452 MINT FASHIONISTA DOODADS

CX11451 BLACK FASHIONISTA PLEASURES

CX11451 PINK FASHIONISTA PLEASURES

CX11454 CREAM FASHIONISTA NOTES

**Portable Pockets** 

by Around The Bobbin LEVEL: INTERMEDIATE

CX11454 GRAY FASHIONISTA NOTES

CHECKER DISTRIBUTORS, BREWER & EE SCHENCK

CX11454 PINK FASHIONISTA NOTES