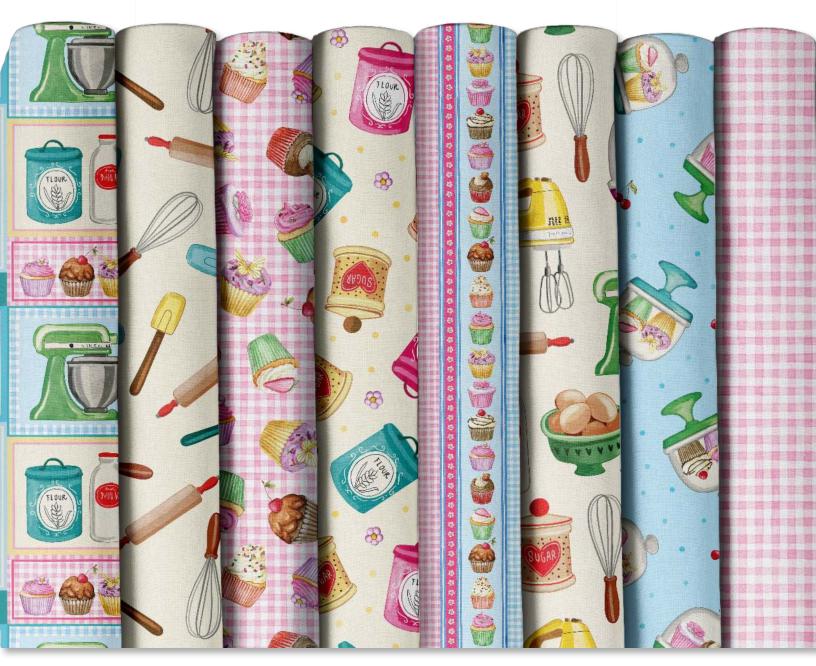

# SCAN TO ORDER SWEET INDULGENCE

Whip up a sweet treat with this culinary collection. Gather the ingredients and the kitchen tools and make some scrumptious cupcakes. From kitchen accessories to cupcake quilts this collection is perfect for anyone who loves confection.

#### 14 NEW SKUS

CX11333 BLUE LET'S MAKE CUPCAKE

CX11333 CREAM LET'S MAKE CUPCAKE

CX11333 PINK LET'S MAKE CUPCAKE

CX11334 PINK PERFECT DISPLAY

CX11334 CREAM PERFECT DISPLAY

CX11334 BLUE PERFECT DISPLAY

CX11335 BLUE DELICIOUS CUPCAKE

CX11335 PINK DELICIOUS CUPCAKE

CX11338 MULTI CUPCAKE STRIPE

\*Images are not true to scale\*

CX11337 CREAM

CX11371 MULTI SWEET INDULGENCE PATCH

CX11337 CREAM BAKING GEAR

CX11336 CREAM KEY INGREDIENTS

CX11339 PINK CUPCAKE PLAID