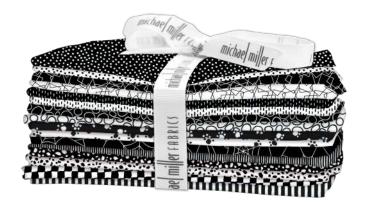

#### Fat Quarter Bundle

**FQ0347 - MINI** 

#### **FAT QUARTER BUNDLE**

16 PCS PER BUNDLE | 18" X 22" | 100% COTTON PACKAGED 3 BUNDLES PER CARTON SHIPPING JULY 2023

SCAN TO VIEW ALL PRE-CUTS

WWW.MICHAELMILLERFABRICS.COM | @MICHAELMILLERFABRICS | 212.704.0774