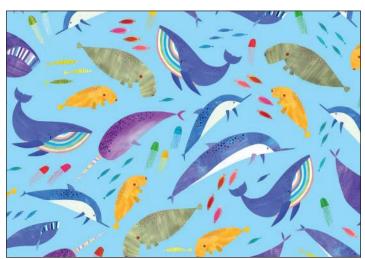

#### SCAN TO ORDER COLORFUL AQUATIC WORLD

Melanie specializes in a mixed media style that blends digital and traditional media. Her cheerful color palettes and bold patterns can be found in her illustrations and abstract work. She has worked on projects ranging from children's picture books to greeting cards to large-scale murals. The artist's enchantment with the sea inspired the Colorful Aquatic World Collection. Melanie lives near the ocean and likes to imagine what magical creatures lurk beneath the ocean's surface.

#### 16 NEW SKUS

DC11355 NAVY FRIENDS OF THE SEA

DC11355 SKY FRIENDS OF THE SEA

DC11356 SKY CRAWLING CRABS

DC11362 MULTI AQUATIC STRIPE

DDC11353 MULTI ANIMALS AROUND WORLD MAP PANEL

REPEAT

ONE FISH TWO FISH