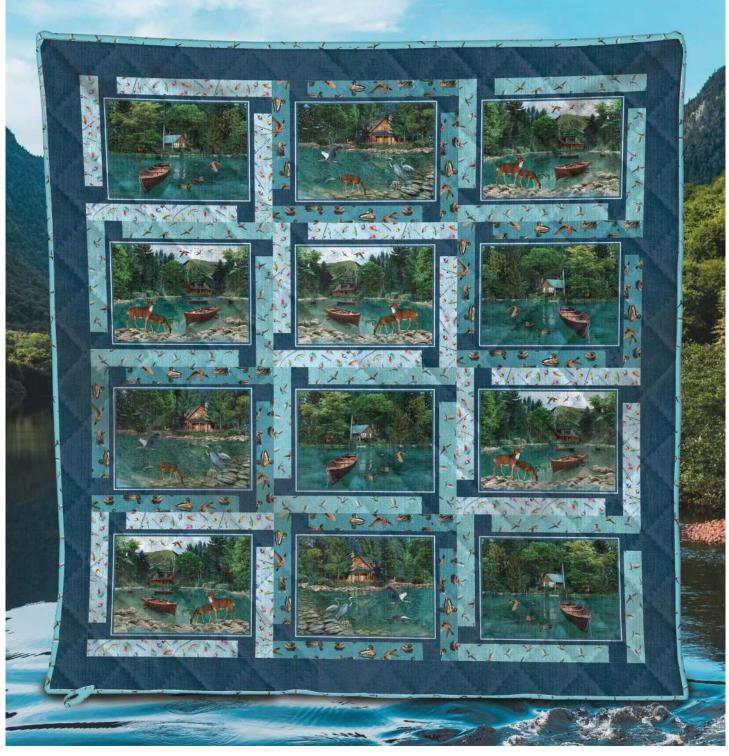

### **Window Panes Quilt**

by The Fabric Addict
SIZE: 65"W X 85"H
LEVEL: CONFIDENT BEGINNER

CAS0351 Welcome to Our Lake 10 yds of full collection CAS0352 Welcome to Our Lake 15 yds of full collection

# SCAN TO ORDER WELCOME TO OUR LAKE

Grab your canoe and let's head to the lake. This stunningly detailed collection depicts life by the lake and all the nature and animals that surround it. From the fish to the birds that fly above and everything in between. Makes the perfect lakeouse quilt.

#### SHIPPING DECEMBER 2023

#### 14 NEW SKUS

DCV44A77 MILIT

DCX11475 MULTI OUR LAKE

DCX11477 MULTI FISHING ON OUR LAKE

DCX11478 MULTI WILDLIFE AT OUR LAKE

LAKE STRIPE

DCX11480 NAVY FISH

FISH

**CX11286 AQUA BEACH CANVAS** 

**CX11286 OCHRE** BEACH CANVAS

CX11286 DARK BLUE BEACH CANVAS

DCX11481 SKY

DCX11479 AQUA DUCKS ON OUR LAKE

BIRDS ABOVE OUR LAKE

**FLY FISHING** 

DCX11476 MULTI SCENES OF OUR LAKE PANEL

DCX11483 LIGHT BLUE **FLY FISHING** 