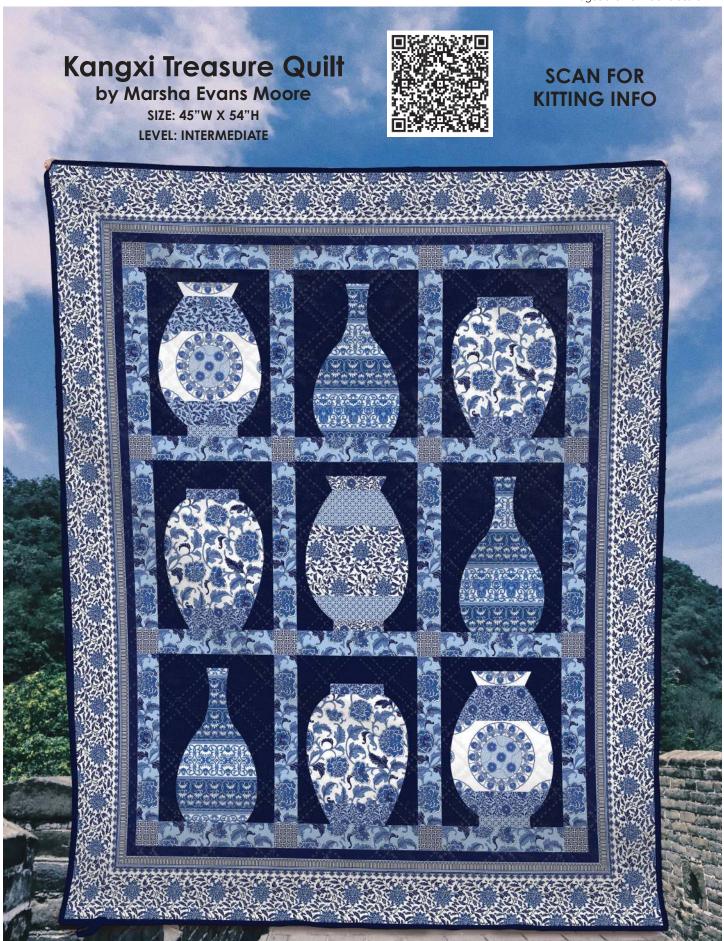

372 SPRUCE FOREST ADVENTURE



DC11374 WHITE FOREST PLAY



DC11374 SPRUCE FOREST PLAY



DC11376 WHITE MUSHROOM FLORAL



DC11379 WHITE BLOSSOMING LEAVES

# **Woodland Magic Quilt**

by Marsha Evans Moore

SIZE: 48 3/4"W X 48 3/4"H LEVEL: ADVANCED BEGINNER







\*Images are not true to scale\*



CAS0359 Ming Musings 10 yds of full collection CAS0360 Ming Musings 15 yds of full collection

\*Not available for purchase by manufacturers

#### SHIPPING OCTOBER 2023

13 NEW SKUS



SCAN TO ORDER MING MUSINGS

This collection was inspired by the designer's love of Japanese paper and design, which began when she lived in the Japantown neighborhood in San Francisco. Her collection of vintage origami papers is extensive, and she loves using them to wrap special gifts for friends & family.







FREE PATTERN AVAILABLE AT WWW.MICHAELMILLERFABRICS.COM

# **Plated Quilt**

by Siobhan for CDM365 Studios

SIZE: 76"W X 76"H LEVEL: INTERMEDIATE







#### 14 NEW SKUS

CAS0349 Parisian Cats 10 yds of full collection CAS0350 Parisian Cats 15 yds of full collection



# SCAN TO ORDER PARISIAN CATS

Meow in french is merci. Join these friendly cats as the roam the streets of Paris. From paw prints to the Eiffel Tower, this collection is purrfect for a cat loving world traveler.

### SHIPPING OCTOBER 2023



CX11398 BLUE PARISIAN CATS



CX11398 RED PARISIAN CATS



CX11399 BLACK
PARISIAN CAT PORTRAITS



CX11399 GRAY PARISIAN CAT PORTRAITS



CX11404 BLUE PARISIAN STRIPE



CX11404 RED PARISIAN STRIPE



CX11401 BLACK



CX11401 BLUE **BONJOUR PARIS** 



**CX11401 CREAM BONJOUR PARIS**