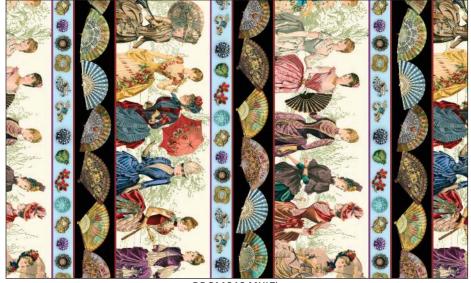

## SCAN TO ORDER THE GILDED AGE

Known as a time of opulence and excess, the Gilded Age flaunted the world's most sumptuous silks, velvets, satins and lace, accentuated by exotic feathers and jewels from around the world. Cosmetics were a work of art, housed in ornate compacts that had as much flare as the women who owned them. Corsets, bustles, ruffled trains and silk gloves were a must, as were the parasols that kept pale complexions safe. Aimee's love of antique ephemera and history helped her curate this collection with an eye for capturing the lush detail and artistry that was everyday life for those who lived in the Gilded Age.

CAS0369 The Gilded Age 10 yds of full collection CAS0370 The Gilded Age 15 yds of full collection

DDC11309 MULTI GILDED GLAMOUR

DDC11311 BLUE ORNATE COMPACTS

DDC11310 BLACK VINTAGE PERFUMES

DDC11310 CREAM VINTAGE PERFUMES

DDC11313 MULTI VINTAGE FASHION

DDC11312 MULTI BONNET HATS

\*Images are not true to scale\*

DDC11314 BLACK **VINTAGE FANS** 

DDC11314 CREAM **VINTAGE FANS** 

DDC11315 BLING **BEAUTY ADS** 

DDC11315 MULTI **BEAUTY ADS** 

DDC11316 BLUE **GILDED GLOVES** 

DDC11316 BLACK **GILDED GLOVES** 

DDC11318 BLUE **VELVET** 

DDC11317 CREAM **GILDED FEATHERS** 

DDC11317 BLUE **GILDED FEATHERS** 

**DDC11318 RED VELVET** 