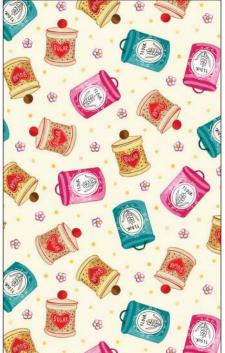

# SCAN TO ORDER SWEET INDULGENCE

Whip up a sweet treat with this culinary collection. Gather the ingredients and the kitchen tools and make some scrumptious cupcakes. From kitchen accessories to cupcake quilts this collection is perfect for anyone who loves confection.

#### 14 NEW SKUS

CX11333 BLUE LET'S MAKE CUPCAKE

CX11333 CREAM LET'S MAKE CUPCAKE

CX11333 PINK LET'S MAKE CUPCAKE

CX11334 PINK PERFECT DISPLAY

CX11334 CREAM PERFECT DISPLAY

CX11334 BLUE PERFECT DISPLAY

CX11335 BLUE DELICIOUS CUPCAKE

CX11335 PINK DELICIOUS CUPCAKE

CX11338 MULTI CUPCAKE STRIPE

\*Images are not true to scale\*

CX11337 CREAM

CX11371 MULTI SWEET INDULGENCE PATCH

CX11337 CREAM BAKING GEAR

CX11336 CREAM KEY INGREDIENTS

CX11339 PINK CUPCAKE PLAID