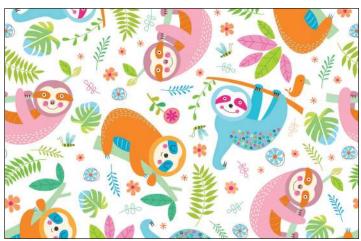

# SCAN TO ORDER DON'T HURRY, BE HAPPY

Time to embrace your inner sloth and slow down. These adorable animals cling onto their tree branches and sure know how to relax. The panel in this collection makes for an easy quilt and the perfect gift.

#### 14 NEW SKUS

CAS0345 Don't Hurry, Be Happy 10 yds of full collection CAS0346 Don't Hurry, Be Happy 15 yds of full collection

CX11134 BLACK HANGING THERE

CX11134 WHITE HANGING THERE

CX11135 WHITE TREE DWELLER

CX11135 BLACK TREE DWELLER

CX11141 MULTI PERFECT STRIPE

CX11140 WHITE SLOTH'S SPOT

CX11140 BLACK SLOTH'S SPOT

#### **Bubbles Quilt**

by Kate Colleran Designs LLC
SIZE: 50"W X 60"H
LEVEL: ADVANCED BEGINNER

SCAN FOR KITTING INFO

COMMERCIAL PATTERN AVAILABLE AT WWW.SHOP.KATECOLLERANDESIGNS.COM

CX11136 MULTI DON'T HURRY, BE HAPPY PATCHWORK

CX11138 BLACK SLOTH FLOWER

CX11137 JADE GREEN DIET

CX11137 ORANGE GREEN DIET

CX11139 WHITE LUSCIOUS GARDEN

CX11139 BLACK LUSCIOUS GARDEN

CX11133 MULTI DON'T HURRY, BE HAPPY PANEL