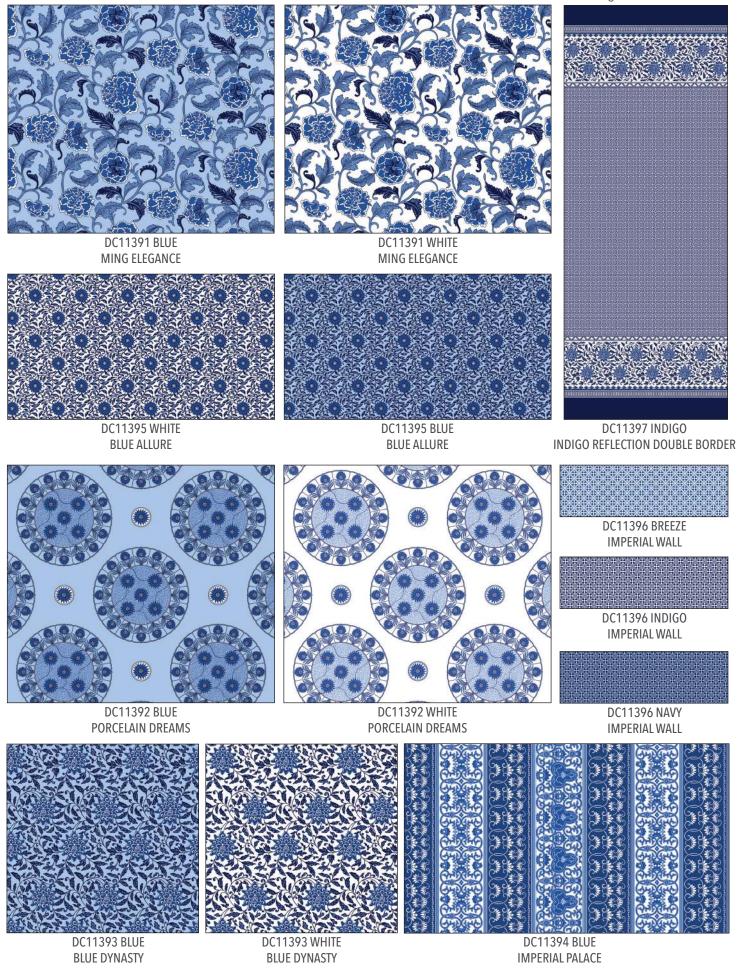

11372 SPRUCE FOREST ADVENTURE



DC11374 WHITE FOREST PLAY



DC11374 SPRUCE FOREST PLAY



DC11376 WHITE MUSHROOM FLORAL



DC11379 WHITE BLOSSOMING LEAVES

# **Woodland Magic Quilt**

by Marsha Evans Moore

SIZE: 48 3/4"W X 48 3/4"H LEVEL: ADVANCED BEGINNER







\*Images are not true to scale\*



CAS0359 Ming Musings 10 yds of full collection CAS0360 Ming Musings 15 yds of full collection

\*Not available for purchase by manufacturers

#### SHIPPING OCTOBER 2023

13 NEW SKUS



SCAN TO ORDER MING MUSINGS

This collection was inspired by the designer's love of Japanese paper and design, which began when she lived in the Japantown neighborhood in San Francisco. Her collection of vintage origami papers is extensive, and she loves using them to wrap special gifts for friends & family.







FREE PATTERN AVAILABLE AT WWW.MICHAELMILLERFABRICS.COM

# **Plated Quilt**

by Siobhan for CDM365 Studios

SIZE: 76"W X 76"H LEVEL: INTERMEDIATE







#### 14 NEW SKUS

CAS0349 Parisian Cats 10 yds of full collection CAS0350 Parisian Cats 15 yds of full collection



# SCAN TO ORDER PARISIAN CATS

Meow in french is merci. Join these friendly cats as the roam the streets of Paris. From paw prints to the Eiffel Tower, this collection is purrfect for a cat loving world traveler.

### SHIPPING OCTOBER 2023



CX11398 BLUE PARISIAN CATS



CX11398 RED PARISIAN CATS



CX11399 BLACK
PARISIAN CAT PORTRAITS



CX11399 GRAY PARISIAN CAT PORTRAITS



CX11404 BLUE PARISIAN STRIPE



CX11404 RED PARISIAN STRIPE



CX11401 BLACK



CX11401 BLUE **BONJOUR PARIS** 



**CX11401 CREAM BONJOUR PARIS**