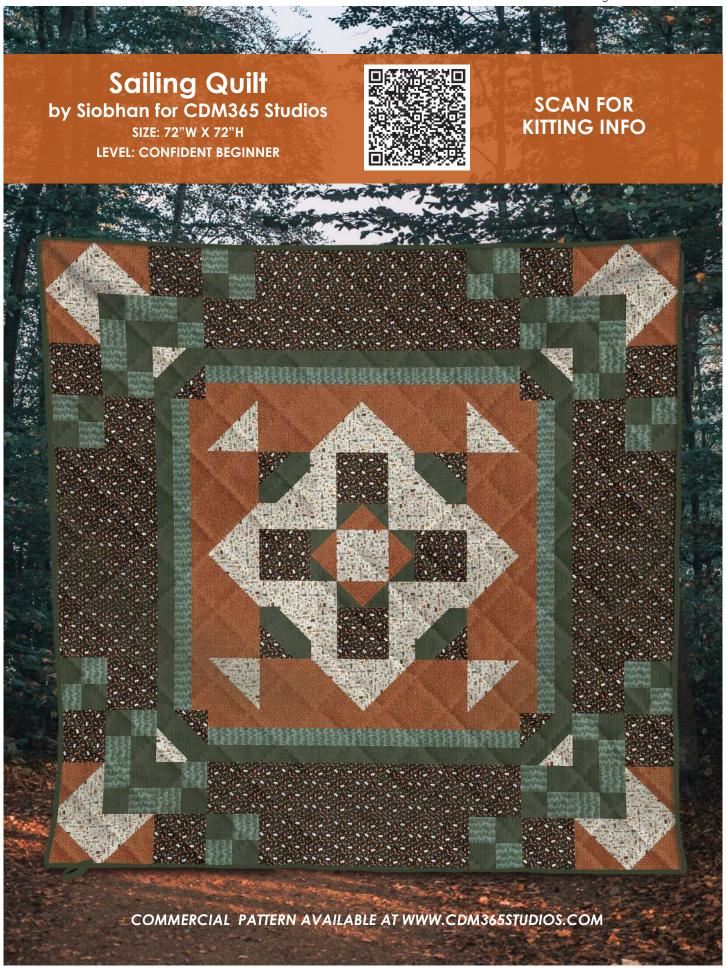

# **Spanish Star Quilt**

by Siobhan for CDM365 Studios

SIZE: 88"W X 88"H LEVEL: CONFIDENT BEGINNER