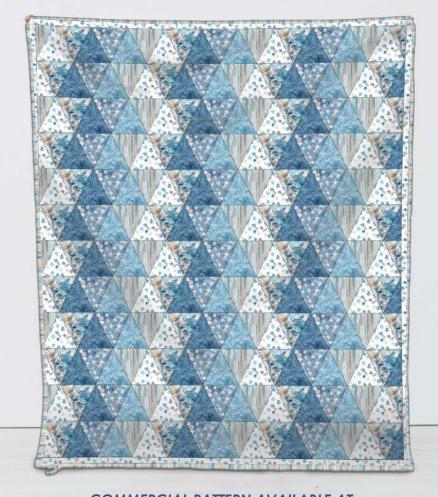

## **Tribeca Quilt** by Kate Colleran Designs, LLC

SIZE: 62"W X 74"H LEVEL: ADVANCED BEGINNER

COMMERCIAL PATTERN AVAILABLE AT WWW.SHOP.KATECOLLERANDESIGNS.COM

DCX11160 BLUE ROYAL ROSES

DCX11161 GRAY SCATTERED FLOWERS