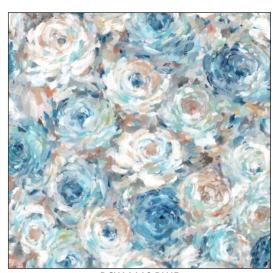

## **Tribeca Quilt** by Kate Colleran Designs, LLC

SIZE: 62"W X 74"H LEVEL: ADVANCED BEGINNER

COMMERCIAL PATTERN AVAILABLE AT WWW.SHOP.KATECOLLERANDESIGNS.COM

DCX11160 BLUE ROYAL ROSES

DCX11161 GRAY SCATTERED FLOWERS