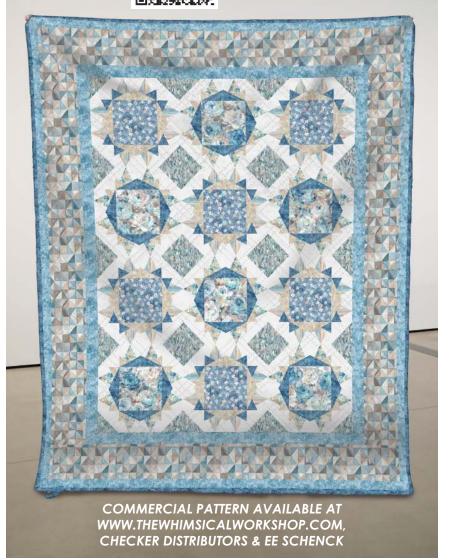

# **Art Gallery Quilt**

by Heidi Pridemore

SIZE: 64"W X 78"H LEVEL: INTERMEDIATE

COMMERCIAL PATTERN AVAILABLE AT WWW.THEWHIMSICALSHOP.COM, CHECKER DISTRIBUTORS & EE SCHENCK

#### SHIPPING NOVEMBER 2023

CAS0339 Black and White & Bright Allover 10 yds of full collection CAS0340 Black and White & Bright Allover 15 yds of full collection