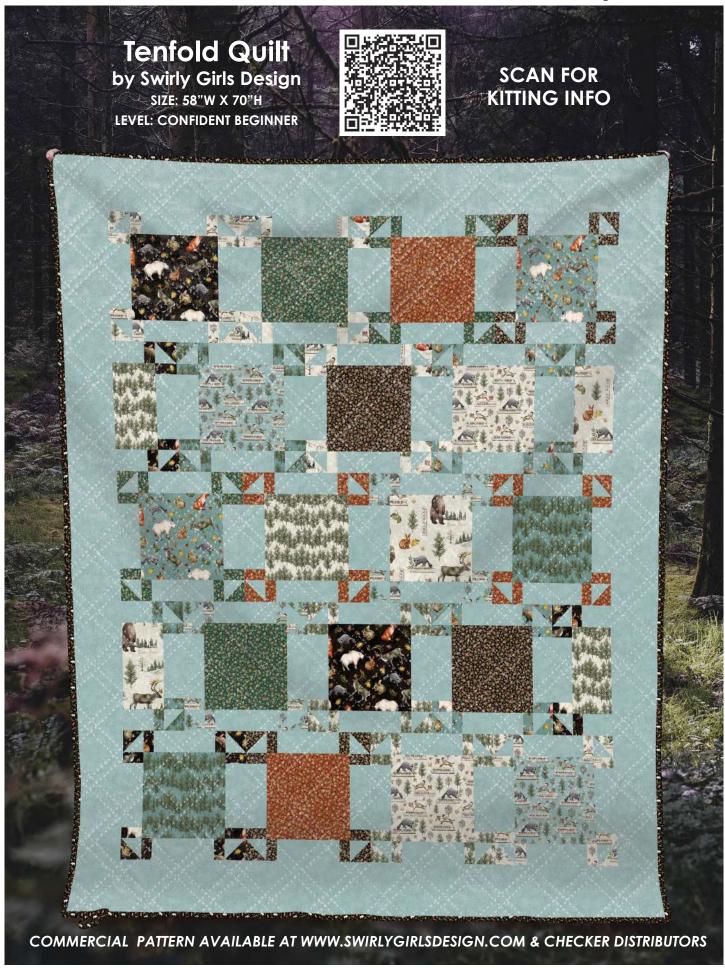

# **Courtyard Quilt SCAN FOR** by Everyday Stitches KITTING INFO SIZE: 64"W X 85"H **LEVEL: INTERMEDIATE** COMMERCIAL PATTERN AVAILABLE AT WWW.EVERYDAYSTITCHES.COM & CHECKER DISTRIBUTORS

CAS0361 Woodland 10 yds of full collection CAS0362 Woodland 15 yds of full collection

## SCAN TO ORDER WOODLAND

Time to explore the woods! Surround yourself with trees and wildlife. Bunnies and bears and all kinds of animals are waiting for you. Makes a beautiful cabin quilt or wall hanging for a nature lover.