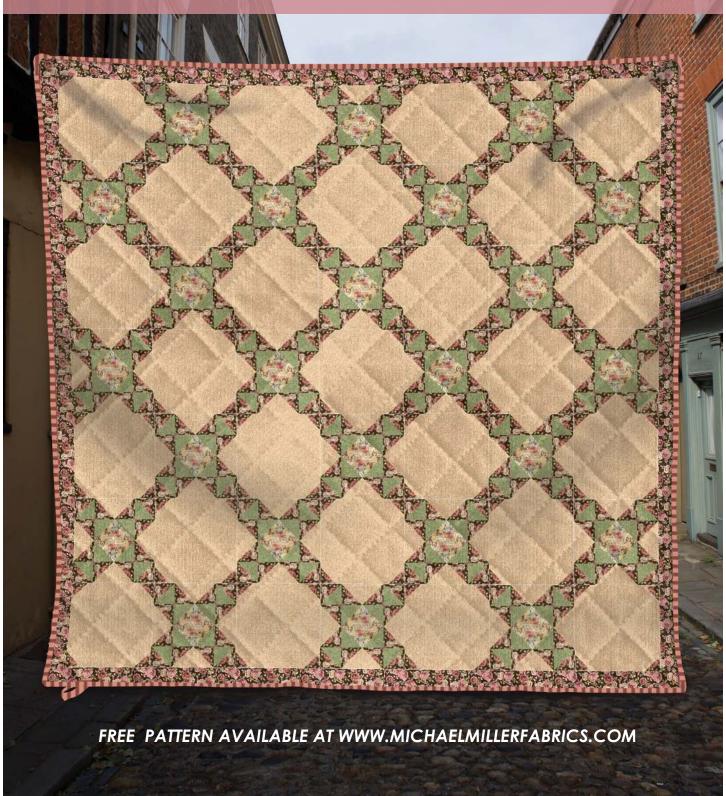

# **Art Gallery Quilt**

by Heidi Pridemore

SIZE: 64"W X 78"H LEVEL: INTERMEDIATE

COMMERCIAL PATTERN AVAILABLE AT WWW.THEWHIMSICALSHOP.COM, CHECKER DISTRIBUTORS & EE SCHENCK

# **Spanish Star Quilt**

by Siobhan for CDM365 Studios

SIZE: 88"W X 88"H LEVEL: CONFIDENT BEGINNER

#### SHIPPING NOVEMBER 2023

CAS0339 Black and White & Bright Allover 10 yds of full collection CAS0340 Black and White & Bright Allover 15 yds of full collection