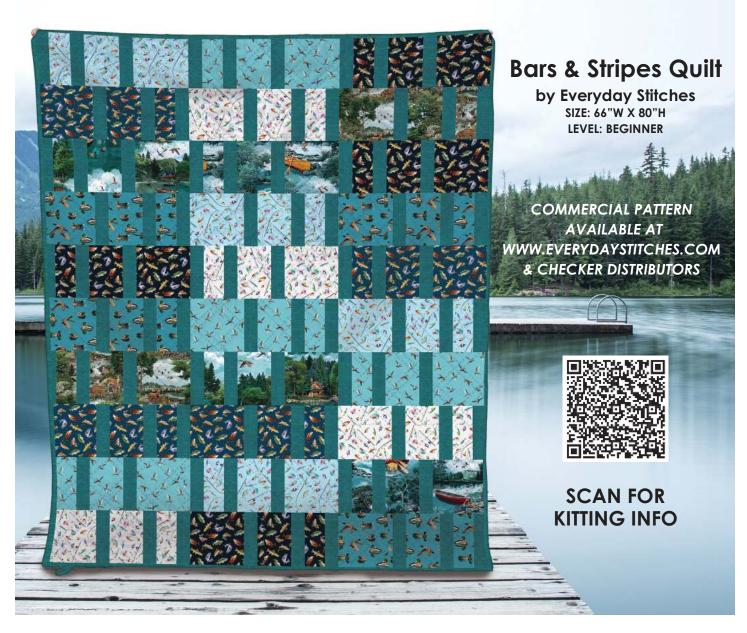

### **Window Panes Quilt**

by The Fabric Addict
SIZE: 65"W X 85"H
LEVEL: CONFIDENT BEGINNER

CAS0351 Welcome to Our Lake 10 yds of full collection CAS0352 Welcome to Our Lake 15 yds of full collection

# SCAN TO ORDER WELCOME TO OUR LAKE

Grab your canoe and let's head to the lake. This stunningly detailed collection depicts life by the lake and all the nature and animals that surround it. From the fish to the birds that fly above and everything in between. Makes the perfect lakeouse quilt.

#### SHIPPING DECEMBER 2023

#### 14 NEW SKUS

DCV44A77 MILIT

DCX11475 MULTI OUR LAKE

DCX11477 MULTI FISHING ON OUR LAKE

DCX11478 MULTI WILDLIFE AT OUR LAKE

LAKE STRIPE

DCX11480 NAVY FISH

FISH

**CX11286 AQUA BEACH CANVAS** 

**CX11286 OCHRE** BEACH CANVAS

CX11286 DARK BLUE BEACH CANVAS

DCX11481 SKY

DCX11479 AQUA DUCKS ON OUR LAKE

BIRDS ABOVE OUR LAKE

**FLY FISHING** 

DCX11476 MULTI SCENES OF OUR LAKE PANEL

DCX11483 LIGHT BLUE **FLY FISHING** 

## **Block Talk Quilt**

by Swirly Girls Design
SIZE: 71"W X 76"H

LEVEL: CONFIDENT BEGINNER

COMMERCIAL PATTERN AVAILABLE AT WWW.SWIRLYGIRLSDESIGN.COM & CHECKER DISTRIBUTORS