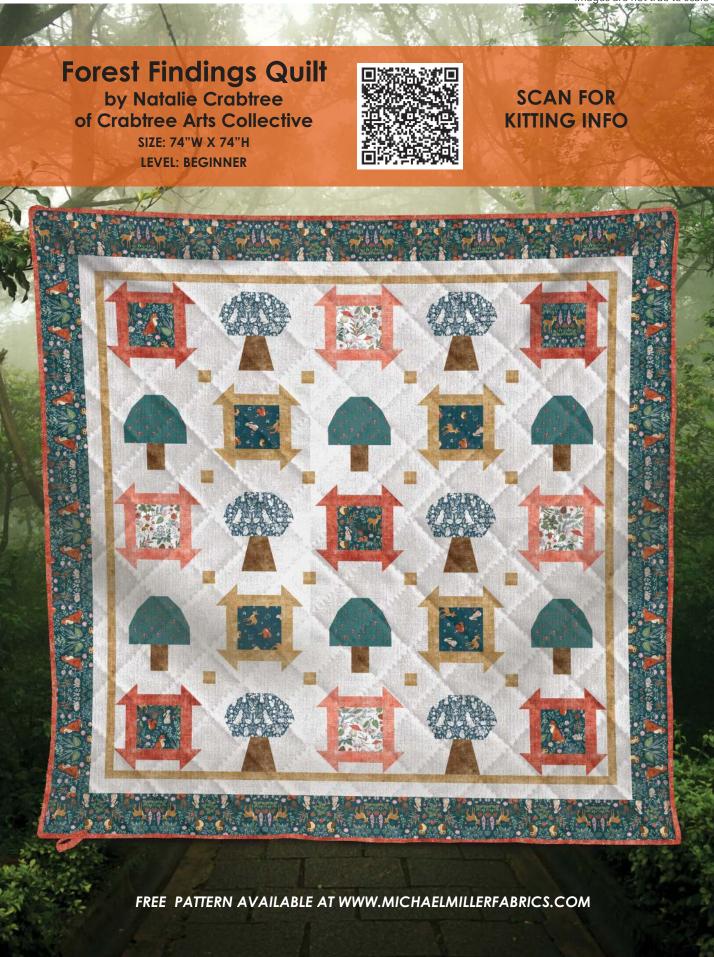

# **Woodland Magic Quilt**

by Marsha Evans Moore

SIZE: 48 3/4"W X 48 3/4"H LEVEL: ADVANCED BEGINNER

\*Images are not true to scale\*

CAS0359 Ming Musings 10 yds of full collection CAS0360 Ming Musings 15 yds of full collection

#### SHIPPING OCTOBER 2023

13 NEW SKUS

SCAN TO ORDER MING MUSINGS

This collection was inspired by the designer's love of Japanese paper and design, which began when she lived in the Japantown neighborhood in San Francisco. Her collection of vintage origami papers is extensive, and she loves using them to wrap special gifts for friends & family.