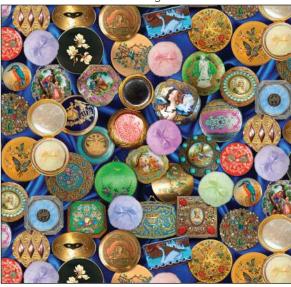

## SCAN TO ORDER THE GILDED AGE

Known as a time of opulence and excess, the Gilded Age flaunted the world's most sumptuous silks, velvets, satins and lace, accentuated by exotic feathers and jewels from around the world. Cosmetics were a work of art, housed in ornate compacts that had as much flare as the women who owned them. Corsets, bustles, ruffled trains and silk gloves were a must, as were the parasols that kept pale complexions safe. Aimee's love of antique ephemera and history helped her curate this collection with an eye for capturing the lush detail and artistry that was everyday life for those who lived in the Gilded Age.

CAS0369 The Gilded Age 10 yds of full collection CAS0370 The Gilded Age 15 yds of full collection

DDC11309 MULTI GILDED GLAMOUR

DDC11311 BLUE ORNATE COMPACTS

DDC11310 BLACK VINTAGE PERFUMES

DDC11310 CREAM VINTAGE PERFUMES

DDC11313 MULTI VINTAGE FASHION

DDC11312 MULTI BONNET HATS

\*Images are not true to scale\*

DDC11314 BLACK **VINTAGE FANS** 

DDC11314 CREAM **VINTAGE FANS** 

DDC11315 BLING **BEAUTY ADS** 

DDC11315 MULTI **BEAUTY ADS** 

DDC11316 BLUE **GILDED GLOVES** 

DDC11316 BLACK **GILDED GLOVES** 

DDC11318 BLUE **VELVET** 

DDC11317 CREAM **GILDED FEATHERS** 

DDC11317 BLUE **GILDED FEATHERS** 

**DDC11318 RED VELVET** 