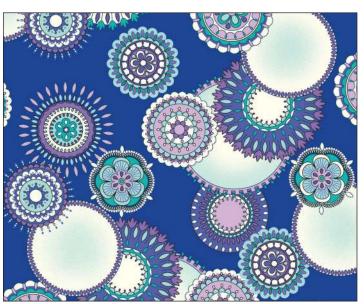

## SCAN TO ORDER JET SETTER

With teal, blue and purple color palette, this modern collection will spark your creativity. The designs will make you feel like you're looking into a kaleidoscope.

CAS0371 Jet Setter 10 yds of full collection CAS0372 Jet Setter 15 yds of full collection