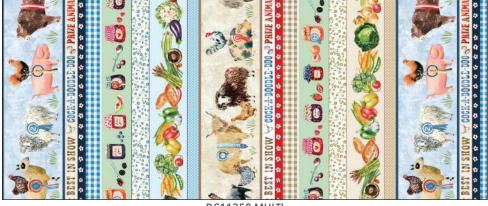

#### SCAN TO ORDER TOWN FAIR

Put on your wellies and prepare for some wholesome family fun! From tractor rides to build a scarecrow, from sheep dog trials to pony rides, this is a feel good collection that encapsulates the warmth and whimsy of the 'Town Fair'. Marvel at the rare breed animals and tasty vegetables in our best in show competition. Sample the tasty carnival delights from our artisan food trucks, or treat yourself to some home made goodies from the baker's tent. There's something for everyone in this charming rural collection.

CAS0335 Town Fair 10 yds of full collection CAS0336 Town Fair 15 yds of full collection

DC11340 BLUE PRIZE ANIMALS

DC11340 CREAM PRIZE ANIMALS

DC11350 MULTI BEST IN SHOW

DC11410 GREEN MINI DAISY

DC11410 BLUE MINI DAISY

DC11341 GREEN DUCK HERDING

## **Country Fair Quilt**

by Natalie Crabtree of Crabtree Arts Collective SIZE: 66"W X 74"H LEVEL: BEGINNER

SCAN FOR KITTING INFO

**DC11342 BLUE** FREE RANGE

DC11342 CREAM FREE RANGE

DC11349 CREAM JAM JARS

DC11343 CREAM **TRACTORS** 

DC11345 BLUE WELLIES

DC11347 CREAM FAMILY FUN

**DC11351 MULTI COUNTY FAIR PLACEMATS** 

DC11346 CREAM **PRIZE VEGGIES** 