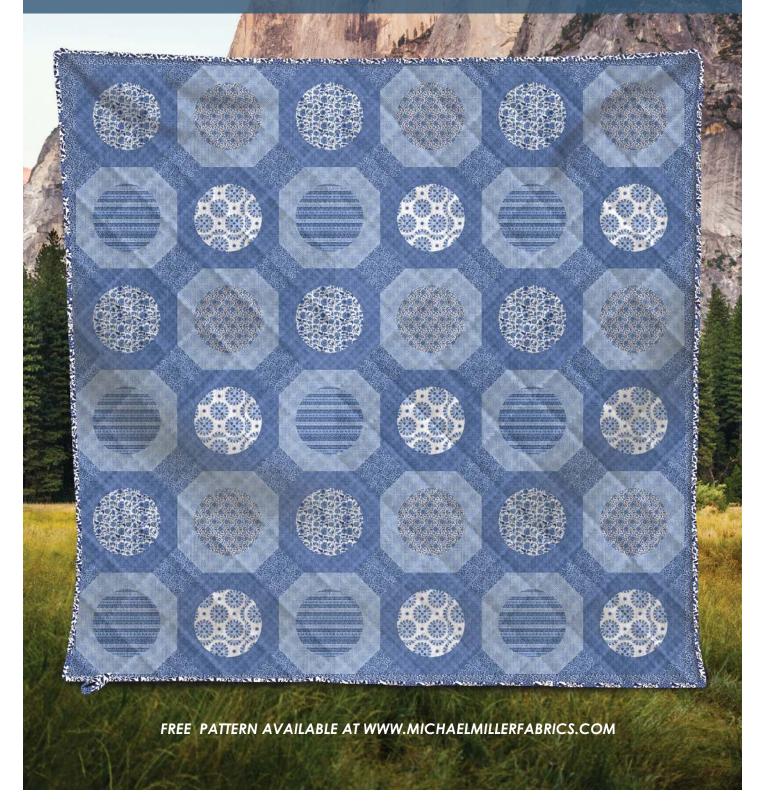

AVES

# **Woodland Magic Quilt**

by Marsha Evans Moore

SIZE: 48 3/4"W X 48 3/4"H LEVEL: ADVANCED BEGINNER







\*Images are not true to scale\*



CAS0359 Ming Musings 10 yds of full collection CAS0360 Ming Musings 15 yds of full collection

\*Not available for purchase by manufacturers

#### SHIPPING OCTOBER 2023

13 NEW SKUS



SCAN TO ORDER MING MUSINGS

This collection was inspired by the designer's love of Japanese paper and design, which began when she lived in the Japantown neighborhood in San Francisco. Her collection of vintage origami papers is extensive, and she loves using them to wrap special gifts for friends & family.







FREE PATTERN AVAILABLE AT WWW.MICHAELMILLERFABRICS.COM

# **Plated Quilt**

by Siobhan for CDM365 Studios

SIZE: 76"W X 76"H LEVEL: INTERMEDIATE







#### 14 NEW SKUS

CAS0349 Parisian Cats 10 yds of full collection CAS0350 Parisian Cats 15 yds of full collection



# SCAN TO ORDER PARISIAN CATS

Meow in french is merci. Join these friendly cats as the roam the streets of Paris. From paw prints to the Eiffel Tower, this collection is purrfect for a cat loving world traveler.

### SHIPPING OCTOBER 2023



CX11398 BLUE PARISIAN CATS



CX11398 RED PARISIAN CATS



CX11399 BLACK
PARISIAN CAT PORTRAITS



CX11399 GRAY PARISIAN CAT PORTRAITS



CX11404 BLUE PARISIAN STRIPE



CX11404 RED PARISIAN STRIPE



CX11401 BLACK



CX11401 BLUE **BONJOUR PARIS** 



**CX11401 CREAM BONJOUR PARIS** 



CX11401 RED **BONJOUR PARIS** 



CX11400 BLACK PARISIAN MICE



CX11400 CREAM PARISIAN MICE



STROLLING PARIS



**CX11402 BLUE** STROLLING PARIS