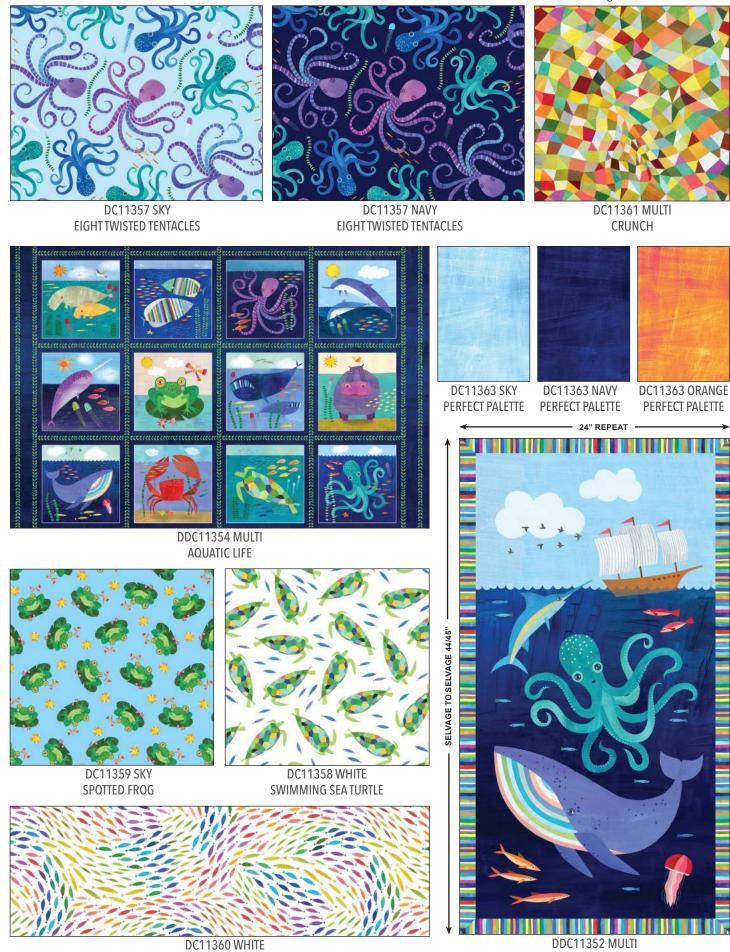

#### SCAN TO ORDER COLORFUL AQUATIC WORLD

Melanie specializes in a mixed media style that blends digital and traditional media. Her cheerful color palettes and bold patterns can be found in her illustrations and abstract work. She has worked on projects ranging from children's picture books to greeting cards to large-scale murals. The artist's enchantment with the sea inspired the Colorful Aquatic World Collection. Melanie lives near the ocean and likes to imagine what magical creatures lurk beneath the ocean's surface.

#### SHIPPING DECEMBER 2023

CAS0341 Colorful Aquatic World 10 yds of full collection CAS0342 Colorful Aquatic World 15 yds of full collection

#### 16 NEW SKUS

DC11355 NAVY FRIENDS OF THE SEA

DC11355 SKY FRIENDS OF THE SEA

DC11356 SKY CRAWLING CRABS

DC11362 MULTI AQUATIC STRIPE

DDC11353 MULTI ANIMALS AROUND WORLD MAP PANEL

REPEAT

ONE FISH TWO FISH

EXPLORER OF THE SEA PANEL