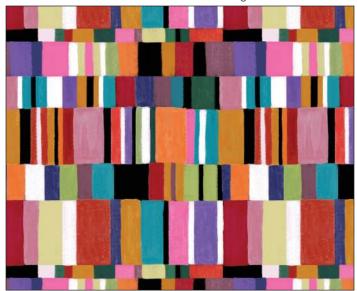

## SCAN TO ORDER BRIGHT AND BOLD

Just as the name says, this collection is truly bright and bold. The hand drawn florals combine with geometric prints, dots, and stripes to create a wonderful world of color.

CX11294 WHITE PICKUP STICKS

CX11293 MULTI PINSTRIPES

CX11291 BLACK
JEWEL BOX FLOWERS

CX11291 WHITE
JEWEL BOX FLOWERS

FREE PATTERN AVAILABLE AT WWW.MICHAELMILLERFABRICS.COM

CX11296 RED FRONDS

CX11296 GREEN FRONDS