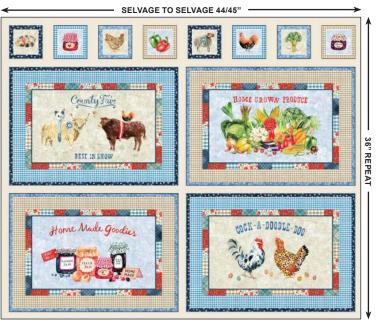

#### SCAN TO ORDER TOWN FAIR

Put on your wellies and prepare for some wholesome family fun! From tractor rides to build a scarecrow, from sheep dog trials to pony rides, this is a feel good collection that encapsulates the warmth and whimsy of the 'Town Fair'. Marvel at the rare breed animals and tasty vegetables in our best in show competition. Sample the tasty carnival delights from our artisan food trucks, or treat yourself to some home made goodies from the baker's tent. There's something for everyone in this charming rural collection.

CAS0335 Town Fair 10 yds of full collection CAS0336 Town Fair 15 yds of full collection

DC11340 BLUE PRIZE ANIMALS

DC11340 CREAM PRIZE ANIMALS

DC11350 MULTI BEST IN SHOW

DC11410 GREEN MINI DAISY

DC11410 BLUE MINI DAISY

DC11341 GREEN DUCK HERDING

## **Country Fair Quilt**

by Natalie Crabtree of Crabtree Arts Collective SIZE: 66"W X 74"H LEVEL: BEGINNER

SCAN FOR KITTING INFO

**DC11342 BLUE** FREE RANGE

DC11342 CREAM FREE RANGE

DC11349 CREAM JAM JARS

DC11343 CREAM **TRACTORS** 

DC11345 BLUE WELLIES

DC11347 CREAM FAMILY FUN

**DC11351 MULTI COUNTY FAIR PLACEMATS** 

DC11346 CREAM **PRIZE VEGGIES** 