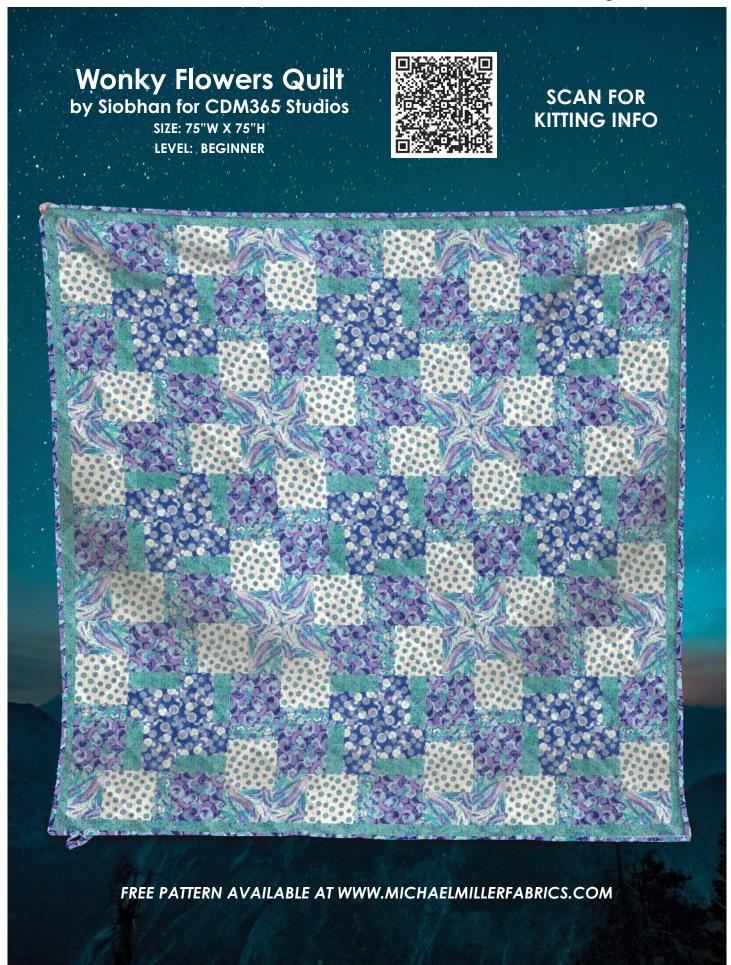

# **Plated Quilt**

by Siobhan for CDM365 Studios

SIZE: 76"W X 76"H LEVEL: INTERMEDIATE