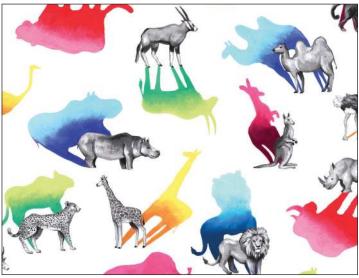

#### SHIPPING NOVEMBER 2023

CAS0339 Black and White & Bright Allover 10 yds of full collection CAS0340 Black and White & Bright Allover 15 yds of full collection

# SCAN TO ORDER BLACK AND WHITE & BRIGHT ALLOVER

Ever wonder how animals see their shadows?
This fun and vibrant collection pictures a world of black and white animals and their colorful shadows. The "Animal Kingdom Patchwork" is great for fussy cutting and the rainbow "Jungle Ombre" is perfect to bring a burst of color to your next project.

#### 14 NEW SKUS

CX11456 BLACK SAFARI PARK

CX11456 WHITE SAFARI PARK

CX11457 WHITE MOTLEY MENAGERIE

CX11457 BLACK MOTLEY MENAGERIE

CX11465 MULTI BRILLIANT STRIPE

CX11463 MULTI JUNGLE OMBRE

CX11459 MULTI ANIMAL PARADE

CX11458 BLACK ANIMAL KINGDOM PATCHWORK

CX11460 WHITE WONDERS OF SAFARI

CX11460 BLACK WONDERS OF SAFARI

CX11461 MULTI COLORFUL CAMOUFLAGE

CX11464 WHITE CHEETAH SKIN

CX11462 BLACK CONFETTI SHOWER

CX11462 WHITE CONFETTI SHOWER