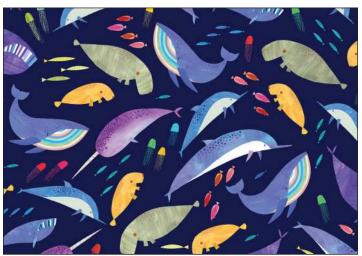

#### SCAN TO ORDER COLORFUL AQUATIC WORLD

Melanie specializes in a mixed media style that blends digital and traditional media. Her cheerful color palettes and bold patterns can be found in her illustrations and abstract work. She has worked on projects ranging from children's picture books to greeting cards to large-scale murals. The artist's enchantment with the sea inspired the Colorful Aquatic World Collection. Melanie lives near the ocean and likes to imagine what magical creatures lurk beneath the ocean's surface.

#### 16 NEW SKUS

DC11355 NAVY FRIENDS OF THE SEA

DC11355 SKY FRIENDS OF THE SEA

DC11356 SKY CRAWLING CRABS

DC11362 MULTI AQUATIC STRIPE

DDC11353 MULTI ANIMALS AROUND WORLD MAP PANEL

REPEAT

ONE FISH TWO FISH