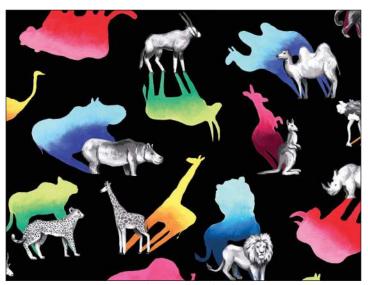

#### SHIPPING NOVEMBER 2023

CAS0339 Black and White & Bright Allover 10 yds of full collection CAS0340 Black and White & Bright Allover 15 yds of full collection

# SCAN TO ORDER BLACK AND WHITE & BRIGHT ALLOVER

Ever wonder how animals see their shadows?
This fun and vibrant collection pictures a world of black and white animals and their colorful shadows. The "Animal Kingdom Patchwork" is great for fussy cutting and the rainbow "Jungle Ombre" is perfect to bring a burst of color to your next project.

#### 14 NEW SKUS

CX11456 BLACK SAFARI PARK

CX11456 WHITE SAFARI PARK

CX11457 WHITE MOTLEY MENAGERIE

CX11457 BLACK MOTLEY MENAGERIE

CX11465 MULTI BRILLIANT STRIPE

CX11463 MULTI JUNGLE OMBRE

CX11459 MULTI ANIMAL PARADE

CX11458 BLACK ANIMAL KINGDOM PATCHWORK

CX11460 WHITE WONDERS OF SAFARI

CX11460 BLACK WONDERS OF SAFARI

CX11461 MULTI COLORFUL CAMOUFLAGE

CX11464 WHITE CHEETAH SKIN

CX11462 BLACK CONFETTI SHOWER

CX11462 WHITE CONFETTI SHOWER