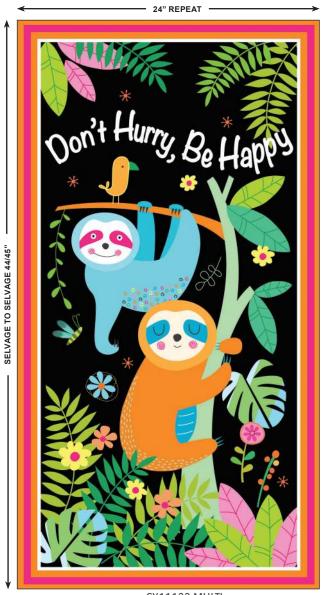

# SCAN TO ORDER DON'T HURRY, BE HAPPY

Time to embrace your inner sloth and slow down. These adorable animals cling onto their tree branches and sure know how to relax. The panel in this collection makes for an easy quilt and the perfect gift.

#### 14 NEW SKUS

CAS0345 Don't Hurry, Be Happy 10 yds of full collection CAS0346 Don't Hurry, Be Happy 15 yds of full collection

CX11134 BLACK HANGING THERE

CX11134 WHITE HANGING THERE

CX11135 WHITE TREE DWELLER

CX11135 BLACK TREE DWELLER

CX11141 MULTI PERFECT STRIPE

CX11140 WHITE SLOTH'S SPOT

CX11140 BLACK SLOTH'S SPOT

#### **Bubbles Quilt**

by Kate Colleran Designs LLC
SIZE: 50"W X 60"H
LEVEL: ADVANCED BEGINNER

SCAN FOR KITTING INFO

COMMERCIAL PATTERN AVAILABLE AT WWW.SHOP.KATECOLLERANDESIGNS.COM

CX11136 MULTI DON'T HURRY, BE HAPPY PATCHWORK

CX11138 BLACK SLOTH FLOWER

CX11137 JADE GREEN DIET

CX11137 ORANGE GREEN DIET

CX11139 WHITE LUSCIOUS GARDEN

CX11139 BLACK LUSCIOUS GARDEN

CX11133 MULTI DON'T HURRY, BE HAPPY PANEL

# **Hang In There Quilt**

by Marsha Evans Moore SIZE: 44"W X 59 1/4"H

LEVEL: INTERMEDIATE

FREE PATTERN AVAILABLE AT WWW.MICHAELMILLERFABRICS.COM