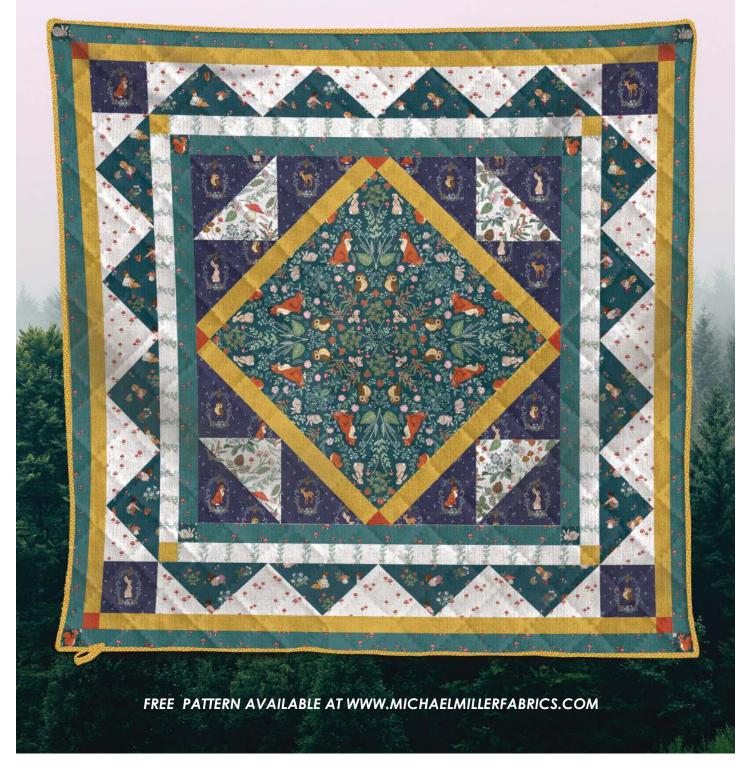

# **Woodland Magic Quilt**

by Marsha Evans Moore

SIZE: 48 3/4"W X 48 3/4"H LEVEL: ADVANCED BEGINNER

\*Images are not true to scale\*

CAS0359 Ming Musings 10 yds of full collection CAS0360 Ming Musings 15 yds of full collection