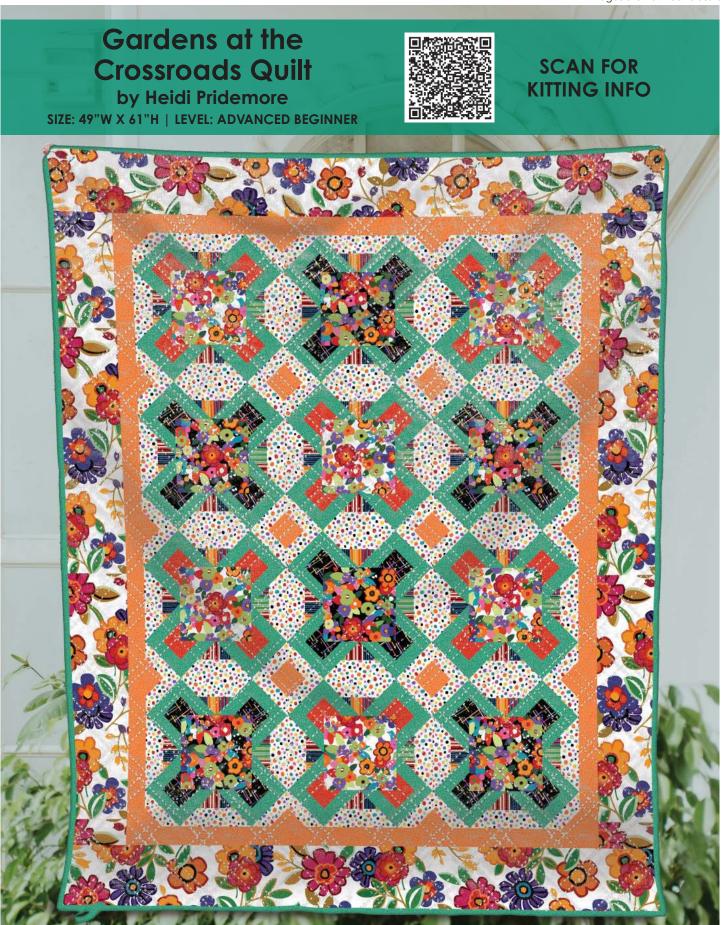

UE MIXED MEDIA



Fortune Teller Quilt by Heidi Pridemore

SIZE: 64"W X 79"H LEVEL: INTERMEDIATE





#### 15 NEW SKUS



## SCAN TO ORDER BRIGHT AND BOLD

Just as the name says, this collection is truly bright and bold. The hand drawn florals combine with geometric prints, dots, and stripes to create a wonderful world of color.

CAS0367 Bright and Bold 10 yds of full collection CAS0368 Bright and Bold 15 yds of full collection





CX11290 BLACK BRIGHT BLOOMS



CX11292 MULTI ON THE GRID



CX11290 BLUE BRIGHT BLOOMS



PICKUP STICKS



CX11290 WHITE BRIGHT BLOOMS



CX11294 WHITE PICKUP STICKS



CX11293 MULTI PINSTRIPES



CX11291 BLACK
JEWEL BOX FLOWERS

CX11291 WHITE
JEWEL BOX FLOWERS



FREE PATTERN AVAILABLE AT WWW.MICHAELMILLERFABRICS.COM

CX11296 RED FRONDS

CX11296 GREEN FRONDS



COMMERCIAL PATTERN AVAILABLE AT WWW.THEWHIMSICALWORKSHOP.COM,
CHECKER DISTRIBUTORS & EE SCHENCK



#### SCAN TO VIEW FULL COCO COLLECTION HERE

The Coco party continues with 25 new colors!
We've added 3 new ombre color stories as well as a 10 colors on a white ground to bring a new look to the line. We can't wait to see what you create

with these stunning colors.

#### SHIPPING SEPTEMBER 2023

#### 25 NEW SKUS



CX9316 CASHMERE

CX9316 COCOA

CX9316 ALABASTER

CX9316 BISQUE

CX9316 AULAIT





#### 15 NEW SKUS



## SCAN TO ORDER FASHIONISTA

Glamorous and fabulous! Fashionista brings all the style. This posh collection features makeup, accessories, and women strutting their fits. These prints coordinate seamlessly to create a beautiful quilt for all those fashion lovers.

CAS0363 Fash