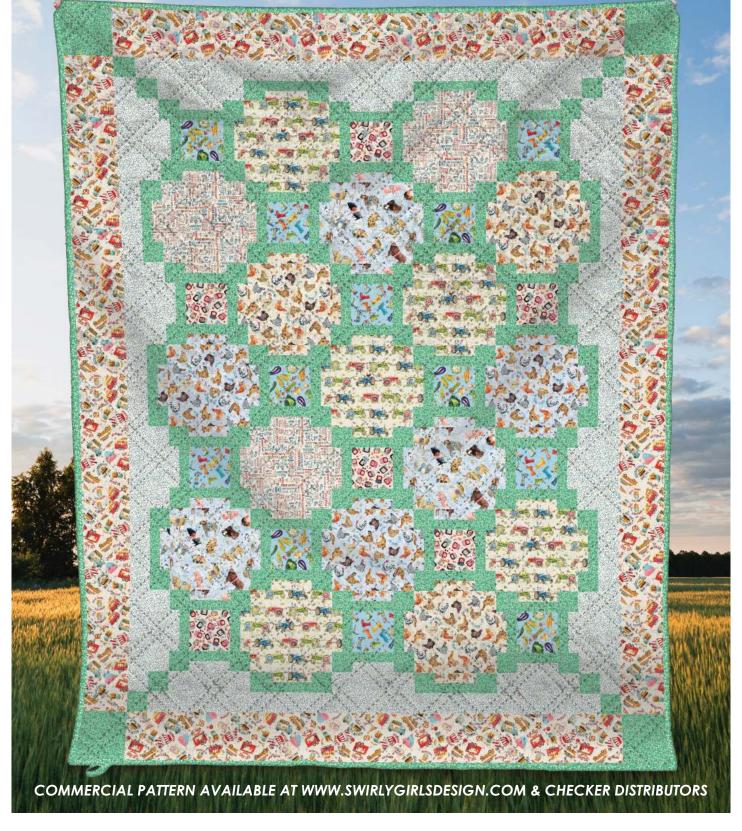

## **Focus Pocus Quilt**

by Swirly Girls Design
SIZE: 72"W X 92"H
LEVEL: CONFIDENT BEGINNER

## SCAN FOR KITTING INFO