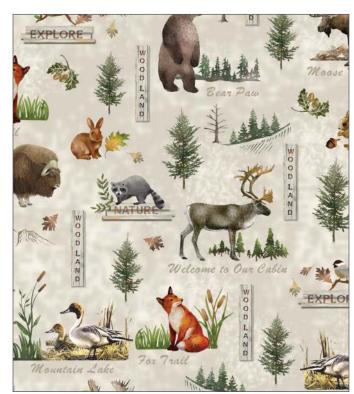

### **Window Panes Quilt**

by The Fabric Addict
SIZE: 65"W X 85"H
LEVEL: CONFIDENT BEGINNER

CAS0351 Welcome to Our Lake 10 yds of full collection CAS0352 Welcome to Our Lake 15 yds of full collection

# SCAN TO ORDER WELCOME TO OUR LAKE

Grab your canoe and let's head to the lake. This stunningly detailed collection depicts life by the lake and all the nature and animals that surround it. From the fish to the birds that fly above and everything in between. Makes the perfect lakeouse quilt.

#### 14 NEW SKUS

DCV44A77 MILIT

DCX11475 MULTI OUR LAKE

DCX11477 MULTI FISHING ON OUR LAKE

DCX11478 MULTI WILDLIFE AT OUR LAKE

LAKE STRIPE

DCX11480 NAVY FISH

FISH

**CX11286 AQUA BEACH CANVAS** 

**CX11286 OCHRE** BEACH CANVAS

CX11286 DARK BLUE BEACH CANVAS

DCX11481 SKY

DCX11479 AQUA DUCKS ON OUR LAKE

BIRDS ABOVE OUR LAKE

**FLY FISHING** 

DCX11476 MULTI SCENES OF OUR LAKE PANEL