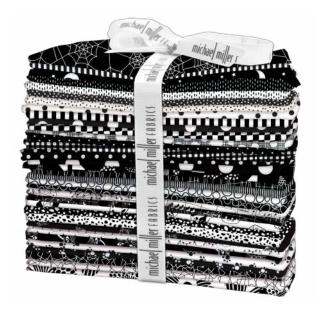

# BLACK & WHITE

See basics catalog for our new Black and White Assortment!

Fat Quarter Bundle

FQ0346 - BEAUTY

#### **FAT QUARTER BUNDLE**

34 PCS PER BUNDLE | 18" X 22" 100% COTTON PACKAGED 3 BUNDLES PER CARTON SHIPPING JULY 2023