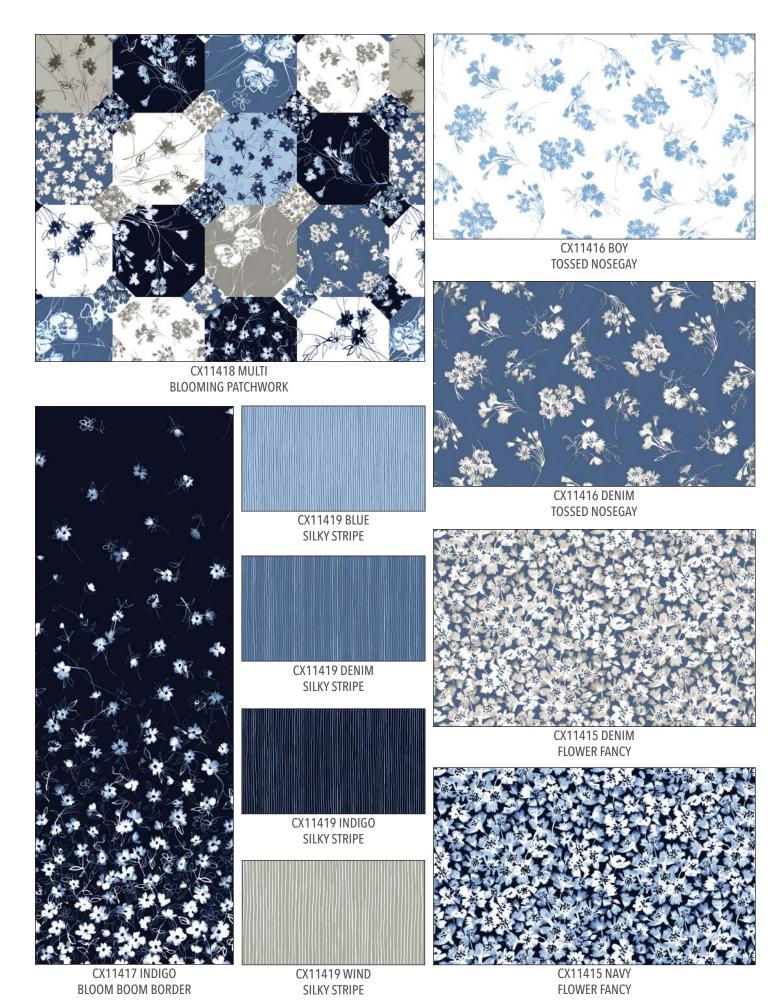

# SCAN TO ORDER FLORA BELLA

This soft floral collection brings a serene and tranquil feel. The "Blooming Patchwork" makes the perfect cheater quilt and the stunning border print is great for apparel and bedding.

#### 16 NEW SKUS

CAS0337 Flora Bella 10 yds of full collection CAS0338 Flora Bella 15 yds of full collection

CX11412 BLUE SHADOW FLOWERS

CX11412 INDIGO SHADOW FLOWERS

CX11412 WIND SHADOW FLOWERS

CX11413 DENIM LONG STEM ROSES

CX11413 WIND LONG STEM ROSES

CX11414 WIND ARTFUL BOUQUET