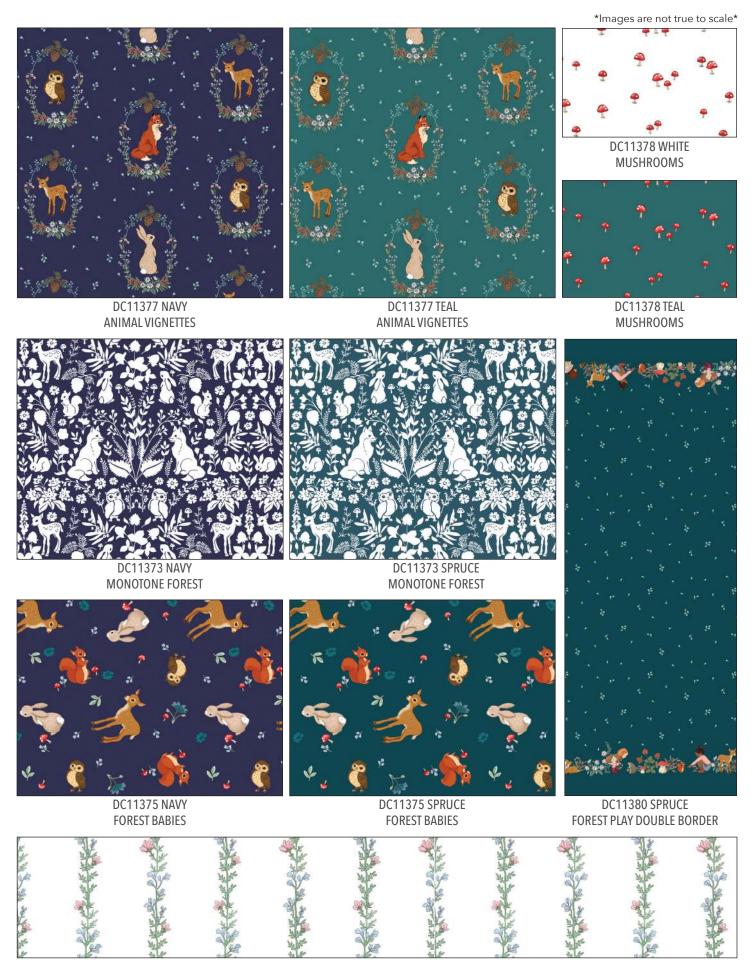

# SCAN TO ORDER MIDNIGHT FOREST

Belle & Boo's latest fabric collection, The Midnight Forest, has been inspired by nature — the allure of rambling walks hoping to glance a shy woodland animal, and the magic of childhood spent in the forest with your friends.

It's also a celebration of the beauty and diversity of ancient British woodlands, and aims to encourage the next generation of children to delight in the wild wonders of these spaces, and preserve them for their future.

#### 16 NEW SKUS

DC11372 NAVY FOREST ADVENTURE

DC11372 WHITE FOREST ADVENTURE

DC11372 SPRUCE FOREST ADVENTURE

DC11374 WHITE FOREST PLAY

DC11374 SPRUCE FOREST PLAY

DC11376 WHITE MUSHROOM FLORAL

DC11379 WHITE BLOSSOMING LEAVES