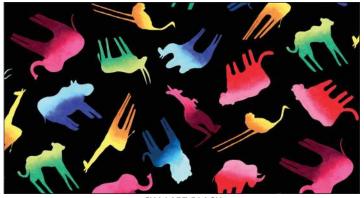

# SCAN TO ORDER BLACK AND WHITE & BRIGHT ALLOVER

Ever wonder how animals see their shadows?
This fun and vibrant collection pictures a world of black and white animals and their colorful shadows. The "Animal Kingdom Patchwork" is great for fussy cutting and the rainbow "Jungle Ombre" is perfect to bring a burst of color to your next project.

#### 14 NEW SKUS

CX11456 BLACK SAFARI PARK

CX11456 WHITE SAFARI PARK

CX11457 WHITE MOTLEY MENAGERIE

CX11457 BLACK MOTLEY MENAGERIE

CX11465 MULTI BRILLIANT STRIPE

CX11463 MULTI JUNGLE OMBRE

CX11459 MULTI ANIMAL PARADE

CX11458 BLACK ANIMAL KINGDOM PATCHWORK

CX11460 WHITE WONDERS OF SAFARI

CX11460 BLACK WONDERS OF SAFARI

CX11461 MULTI COLORFUL CAMOUFLAGE

CX11464 WHITE CHEETAH SKIN

CX11462 BLACK CONFETTI SHOWER

CX11462 WHITE CONFETTI SHOWER