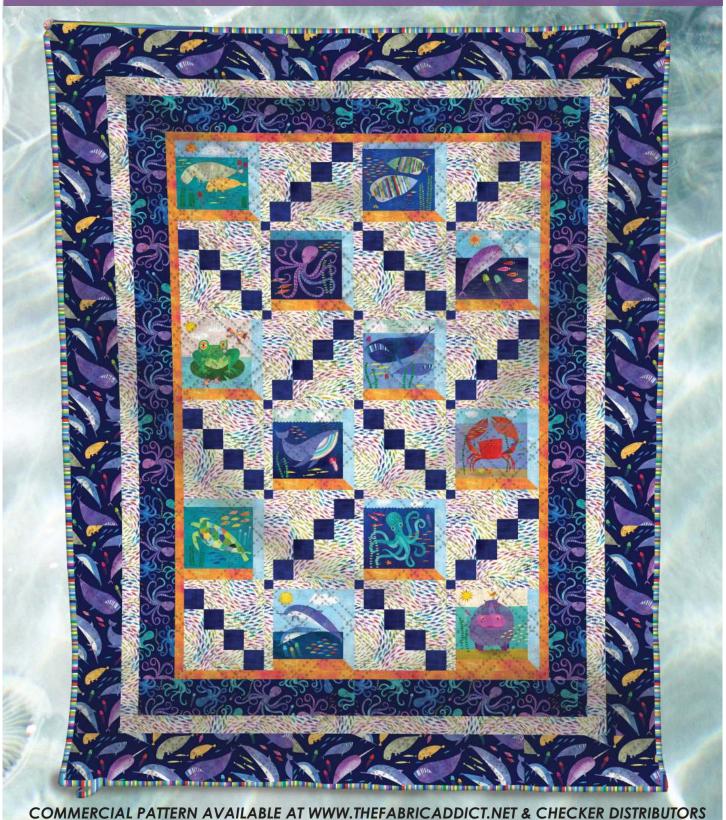

#### SCAN TO ORDER COLORFUL AQUATIC WORLD

Melanie specializes in a mixed media style that blends digital and traditional media. Her cheerful color palettes and bold patterns can be found in her illustrations and abstract work. She has worked on projects ranging from children's picture books to greeting cards to large-scale murals. The artist's enchantment with the sea inspired the Colorful Aquatic World Collection. Melanie lives near the ocean and likes to imagine what magical creatures lurk beneath the ocean's surface.

#### SHIPPING DECEMBER 2023

CAS0341 Colorful Aquatic World 10 yds of full collection CAS0342 Colorful Aquatic World 15 yds of full collection

#### 16 NEW SKUS

DC11355 NAVY FRIENDS OF THE SEA

DC11355 SKY FRIENDS OF THE SEA

DC11356 SKY CRAWLING CRABS

DC11362 MULTI AQUATIC STRIPE

DDC11353 MULTI ANIMALS AROUND WORLD MAP PANEL

REPEAT

ONE FISH TWO FISH

### **Window Panes Quilt**

by The Fabric Addict
SIZE: 65"W X 85"H
LEVEL: CONFIDENT BEGINNER

CAS0351 Welcome to Our Lake 10 yds of full collection CAS0352 Welcome to Our Lake 15 yds of full collection