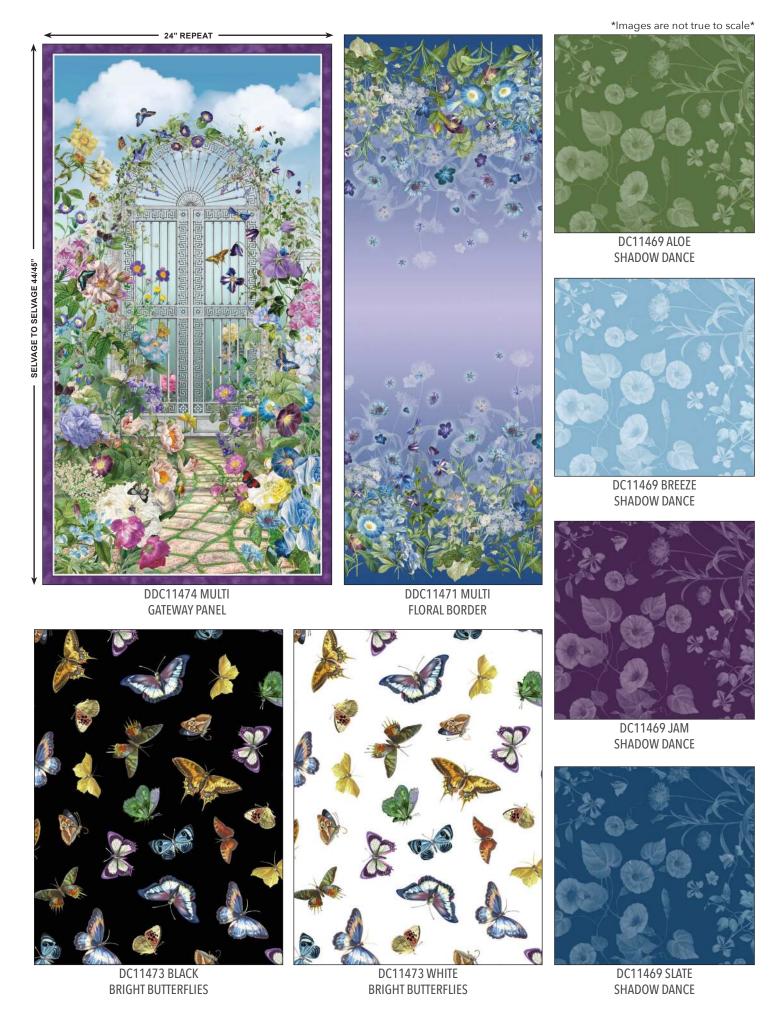

## BOTANICAL GARDEN >

by Aimee Stewart

CAS0357 Botanical Garden 10 yds of full collection

## SCAN TO ORDER BOTANICAL GARDEN

In this lavishly curated garden, the blooms and butterflies provide vibrant color and beauty on a perfect blue sky day. Flowering vines, fragrant roses, honeysuckle and forget-me-nots all dance together to the waltz of Summer's happy hum. Aimee invites you to find a cozy place to sit and relax, and let the balmy delights of this botanical garden lull you into a sweet afternoon reverie.

#### SHIPPING OCTOBER 2023

#### 16 NEW SKUS

DDC11467 BREEZE GARDEN FRESH

DDC11466 SKY BEAUTIFUL BLOOMS

DDC11467 IRIS GARDEN FRESH

DDC11466 WHITE BEAUTIFUL BLOOMS

DDC11472 SKY GARDEN FIELDS

DDC11468 BLACK WILD FOLIAGE

DDC11468 BREEZE WILD FOLIAGE