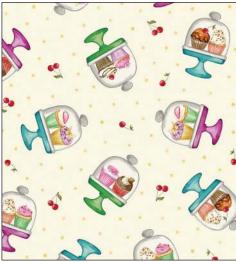

# SCAN TO ORDER SWEET INDULGENCE

Whip up a sweet treat with this culinary collection. Gather the ingredients and the kitchen tools and make some scrumptious cupcakes. From kitchen accessories to cupcake quilts this collection is perfect for anyone who loves confection.

#### 14 NEW SKUS

CX11333 BLUE LET'S MAKE CUPCAKE

CX11333 CREAM LET'S MAKE CUPCAKE

CX11333 PINK LET'S MAKE CUPCAKE

CX11334 PINK PERFECT DISPLAY

CX11334 CREAM PERFECT DISPLAY

CX11334 BLUE PERFECT DISPLAY

CX11335 BLUE DELICIOUS CUPCAKE

CX11335 PINK DELICIOUS CUPCAKE

CX11338 MULTI CUPCAKE STRIPE

\*Images are not true to scale\*

CX11337 CREAM

CX11371 MULTI SWEET INDULGENCE PATCH

CX11337 CREAM BAKING GEAR

CX11336 CREAM KEY INGREDIENTS

CX11339 PINK CUPCAKE PLAID