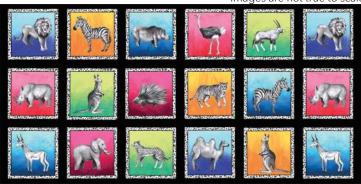

# SCAN TO ORDER BLACK AND WHITE & BRIGHT ALLOVER

Ever wonder how animals see their shadows?
This fun and vibrant collection pictures a world of black and white animals and their colorful shadows. The "Animal Kingdom Patchwork" is great for fussy cutting and the rainbow "Jungle Ombre" is perfect to bring a burst of color to your next project.

#### 14 NEW SKUS

CX11456 BLACK SAFARI PARK

CX11456 WHITE SAFARI PARK

CX11457 WHITE MOTLEY MENAGERIE

CX11457 BLACK MOTLEY MENAGERIE

CX11465 MULTI BRILLIANT STRIPE

CX11463 MULTI JUNGLE OMBRE

CX11459 MULTI ANIMAL PARADE

CX11458 BLACK ANIMAL KINGDOM PATCHWORK

CX11460 WHITE WONDERS OF SAFARI

CX11460 BLACK WONDERS OF SAFARI

CX11461 MULTI COLORFUL CAMOUFLAGE

CX11464 WHITE CHEETAH SKIN

CX11462 BLACK CONFETTI SHOWER

CX11462 WHITE CONFETTI SHOWER