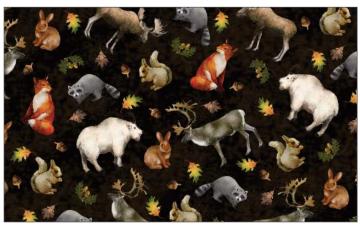

# **Courtyard Quilt SCAN FOR** by Everyday Stitches KITTING INFO SIZE: 64"W X 85"H **LEVEL: INTERMEDIATE** COMMERCIAL PATTERN AVAILABLE AT WWW.EVERYDAYSTITCHES.COM & CHECKER DISTRIBUTORS

CAS0361 Woodland 10 yds of full collection CAS0362 Woodland 15 yds of full collection

## SCAN TO ORDER WOODLAND

Time to explore the woods! Surround yourself with trees and wildlife. Bunnies and bears and all kinds of animals are waiting for you. Makes a beautiful cabin quilt or wall hanging for a nature lover.

#### 15 NEW SKUS

CX11365 AQUA WOODLAND CREATURES

CX11365 CHOCOLATE WOODLAND CREATURES

CX11364 CREAM WOODLAND

CX11366 CREAM EXPLORE WOODLAND

CX11366 LIGHT AQUA EXPLORE WOODLAND

CX11370 MULTI FOREST STRIPE

**CX11367 CREAM** 

PINE FOREST

CX11368 CHOCOLATE LEAVES & ACORNS

CX11368 RUST LEAVES & ACORNS

CX11368 TEAL LEAVES & ACORNS

CX11369 RUST WOODLAND TEXTURE

CX11369 OLIVE WOODLAND TEXTURE

CX11369 LIGHT AQUA WOODLAND TEXTURE

CX11369 CREAM WOODLAND TEXTURE