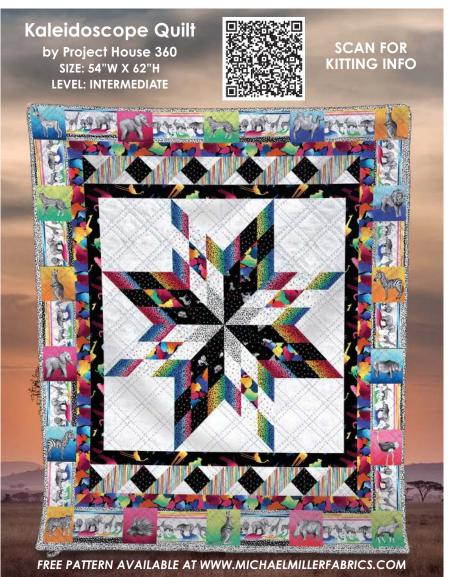

## SCAN TO ORDER JET SETTER

With teal, blue and purple color palette, this modern collection will spark your creativity. The designs will make you feel like you're looking into a kaleidoscope.

CAS0371 Jet Setter 10 yds of full collection CAS0372 Jet Setter 15 yds of full collection

#### 12 NEW SKUS

CX11420 COBALT MODERN MONTAGE

CX11420 TEAL MODERN MONTAGE

CX11425 BLUE DAZZLING FLOWERS

CX11425 CREAM DAZZLING FLOWERS

CX11425 COBALT DAZZLING FLOWERS

CX11425 LILAC DAZZLING FLOWERS

CX11424 TEAL CAPRI DOTS

CX11424 PURPLE CAPRI DOTS

CX11422 COBALT PAISLEY PASTICHE

CX11421 BLUE CHIC CIRCLES

CX11423 MULTI SWIRLED KALEIDOSCOPE

CX11421 COBALT CHIC CIRCLES