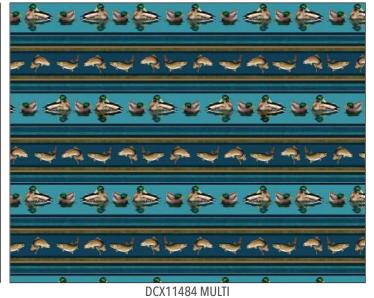

### **Window Panes Quilt**

by The Fabric Addict
SIZE: 65"W X 85"H
LEVEL: CONFIDENT BEGINNER

CAS0351 Welcome to Our Lake 10 yds of full collection CAS0352 Welcome to Our Lake 15 yds of full collection

# SCAN TO ORDER WELCOME TO OUR LAKE

Grab your canoe and let's head to the lake. This stunningly detailed collection depicts life by the lake and all the nature and animals that surround it. From the fish to the birds that fly above and everything in between. Makes the perfect lakeouse quilt.

#### SHIPPING DECEMBER 2023

#### 14 NEW SKUS

DCV44A77 MILIT

DCX11475 MULTI OUR LAKE

DCX11477 MULTI FISHING ON OUR LAKE

DCX11478 MULTI WILDLIFE AT OUR LAKE

LAKE STRIPE

DCX11480 NAVY FISH

FISH

**CX11286 AQUA BEACH CANVAS** 

**CX11286 OCHRE** BEACH CANVAS

CX11286 DARK BLUE BEACH CANVAS

DCX11481 SKY

DCX11479 AQUA DUCKS ON OUR LAKE

BIRDS ABOVE OUR LAKE

**FLY FISHING** 

DCX11476 MULTI SCENES OF OUR LAKE PANEL

DCX11483 LIGHT BLUE **FLY FISHING** 