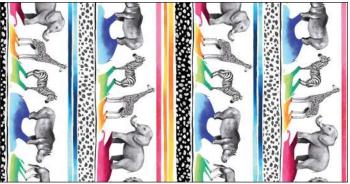

# SCAN TO ORDER BLACK AND WHITE & BRIGHT ALLOVER

Ever wonder how animals see their shadows?
This fun and vibrant collection pictures a world of black and white animals and their colorful shadows. The "Animal Kingdom Patchwork" is great for fussy cutting and the rainbow "Jungle Ombre" is perfect to bring a burst of color to your next project.