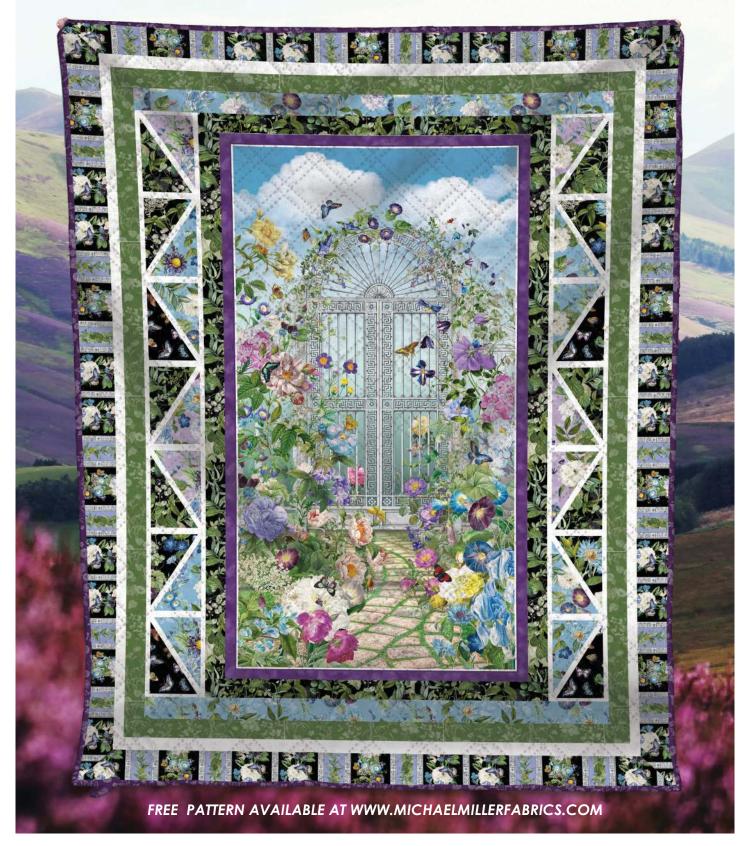

## Garden Path Quilt

by Marsha Evans Moore

SIZE: 45"W X 60"H LEVEL: ADVANCED BEGINNER

CAS0353 Midnight Forest 10 yds of full collection CAS0354 Midnight Forest 15 yds of full collection

# SCAN TO ORDER MIDNIGHT FOREST

Belle & Boo's latest fabric collection, The Midnight Forest, has been inspired by nature — the allure of rambling walks hoping to glance a shy woodland animal, and the magic of childhood spent in the forest with your friends.

It's also a celebration of the beauty and diversity of ancient British woodlands, and aims to encourage the next generation of children to delight in the wild wonders of these spaces, and preserve them for their future.