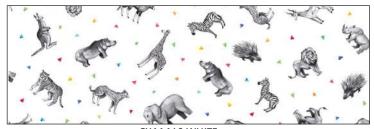

# SCAN TO ORDER BLACK AND WHITE & BRIGHT ALLOVER

Ever wonder how animals see their shadows?
This fun and vibrant collection pictures a world of black and white animals and their colorful shadows. The "Animal Kingdom Patchwork" is great for fussy cutting and the rainbow "Jungle Ombre" is perfect to bring a burst of color to your next project.