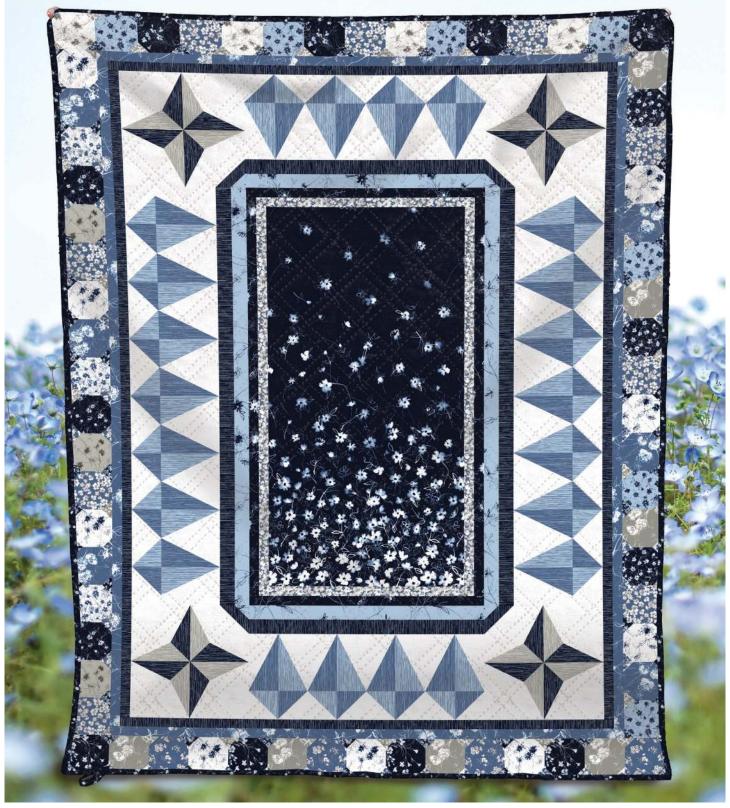

## Flora Bella Quilt

by Heidi Pridemore
SIZE: 60"W X 80"H
LEVEL: INTERMEDIATE

FREE PATTERN AVAILABLE AT WWW.MICHAELMILLERFABRICS.COM