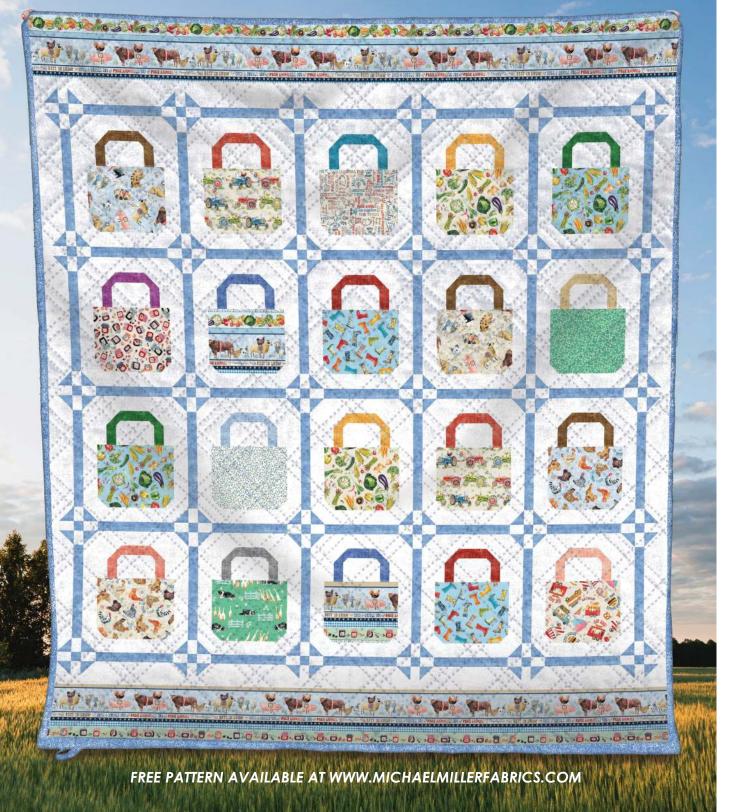

#### SCAN TO ORDER TOWN FAIR

Put on your wellies and prepare for some wholesome family fun! From tractor rides to build a scarecrow, from sheep dog trials to pony rides, this is a feel good collection that encapsulates the warmth and whimsy of the 'Town Fair'. Marvel at the rare breed animals and tasty vegetables in our best in show competition. Sample the tasty carnival delights from our artisan food trucks, or treat yourself to some home made goodies from the baker's tent. There's something for everyone in this charming rural collection.

CAS0335 Town Fair 10 yds of full collection CAS0336 Town Fair 15 yds of full collection

DC11340 BLUE PRIZE ANIMALS

DC11340 CREAM PRIZE ANIMALS

DC11350 MULTI BEST IN SHOW

DC11410 GREEN MINI DAISY

DC11410 BLUE MINI DAISY

DC11341 GREEN DUCK HERDING

## **Country Fair Quilt**

by Natalie Crabtree of Crabtree Arts Collective SIZE: 66"W X 74"H LEVEL: BEGINNER

SCAN FOR KITTING INFO

**DC11342 BLUE** FREE RANGE

DC11342 CREAM FREE RANGE

DC11349 CREAM JAM JARS

DC11343 CREAM **TRACTORS** 

DC11345 BLUE WELLIES

DC11347 CREAM FAMILY FUN

**DC11351 MULTI COUNTY FAIR PLACEMATS** 

DC11346 CREAM **PRIZE VEGGIES** 