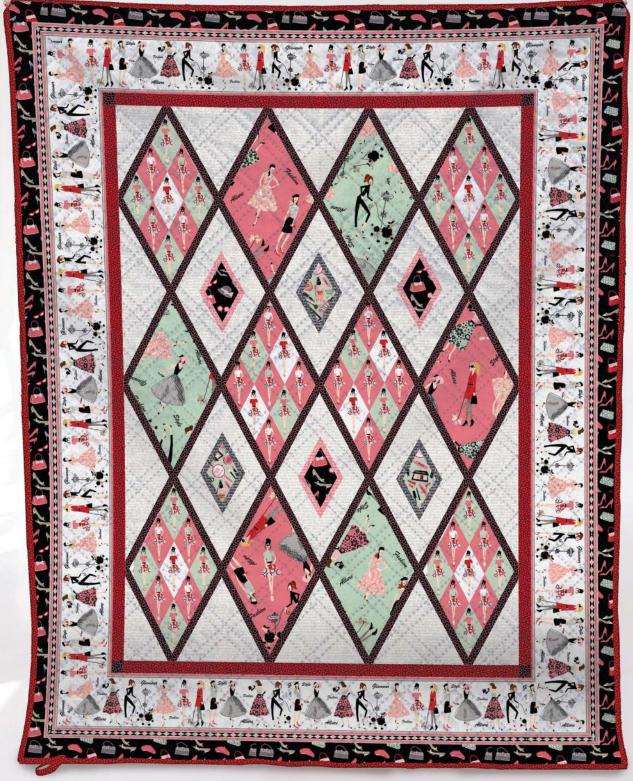

### **Retro Chic Quilt**

by Marsha Evans Moore

SIZE: 36 1/2"W X 46"H LEVEL: INTERMEDIATE