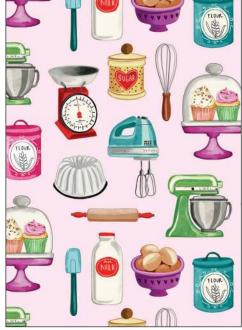

# SCAN TO ORDER SWEET INDULGENCE

Whip up a sweet treat with this culinary collection. Gather the ingredients and the kitchen tools and make some scrumptious cupcakes. From kitchen accessories to cupcake quilts this collection is perfect for anyone who loves confection.

#### 14 NEW SKUS

CX11333 BLUE LET'S MAKE CUPCAKE

CX11333 CREAM LET'S MAKE CUPCAKE

CX11333 PINK LET'S MAKE CUPCAKE

CX11334 PINK PERFECT DISPLAY

CX11334 CREAM PERFECT DISPLAY

CX11334 BLUE PERFECT DISPLAY

CX11335 BLUE DELICIOUS CUPCAKE

CX11335 PINK DELICIOUS CUPCAKE

CX11338 MULTI CUPCAKE STRIPE

\*Images are not true to scale\*

CX11337 CREAM

CX11371 MULTI SWEET INDULGENCE PATCH

CX11337 CREAM BAKING GEAR

CX11336 CREAM KEY INGREDIENTS

CX11339 PINK CUPCAKE PLAID