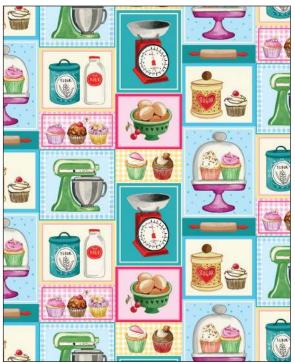

# SCAN TO ORDER SWEET INDULGENCE

Whip up a sweet treat with this culinary collection. Gather the ingredients and the kitchen tools and make some scrumptious cupcakes. From kitchen accessories to cupcake quilts this collection is perfect for anyone who loves confection.

#### 14 NEW SKUS

CX11333 BLUE LET'S MAKE CUPCAKE

CX11333 CREAM LET'S MAKE CUPCAKE

CX11333 PINK LET'S MAKE CUPCAKE

CX11334 PINK PERFECT DISPLAY

CX11334 CREAM PERFECT DISPLAY

CX11334 BLUE PERFECT DISPLAY

CX11335 BLUE DELICIOUS CUPCAKE

CX11335 PINK DELICIOUS CUPCAKE

CX11338 MULTI CUPCAKE STRIPE

\*Images are not true to scale\*

CX11337 CREAM

CX11371 MULTI SWEET INDULGENCE PATCH

CX11337 CREAM BAKING GEAR

CX11336 CREAM KEY INGREDIENTS

CX11339 PINK CUPCAKE PLAID

# **Easy Casserole Mitt**

by The Fabric Addict

SIZE: 8.5"W X 35"H
LEVEL: CONFIDENT BEGINNER

COMMERCIAL PATTERN AVAILABLE AT WWW.FABRICADDICT.NET & CHECKER DISTRIBUTORS

# **Patisserie Shop Quilt** by Natalie Crabtree **SCAN FOR** of Crabtree Arts Collective KITTING INFO SIZE: 57"W X 63"H **LEVEL: INTERMEDIATE**

FREE PATTERN AVAILABLE AT WWW.MICHAELMILLERFABRICS.COM