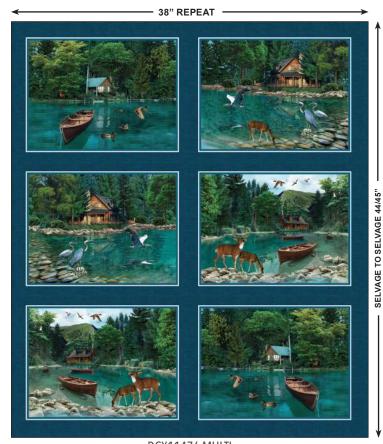

### **Window Panes Quilt**

by The Fabric Addict
SIZE: 65"W X 85"H
LEVEL: CONFIDENT BEGINNER

CAS0351 Welcome to Our Lake 10 yds of full collection CAS0352 Welcome to Our Lake 15 yds of full collection

# SCAN TO ORDER WELCOME TO OUR LAKE

Grab your canoe and let's head to the lake. This stunningly detailed collection depicts life by the lake and all the nature and animals that surround it. From the fish to the birds that fly above and everything in between. Makes the perfect lakeouse quilt.

#### SHIPPING DECEMBER 2023

#### 14 NEW SKUS

DCV44A77 MILIT

DCX11475 MULTI OUR LAKE

DCX11477 MULTI FISHING ON OUR LAKE

DCX11478 MULTI WILDLIFE AT OUR LAKE

LAKE STRIPE

DCX11480 NAVY FISH

FISH

**CX11286 AQUA BEACH CANVAS** 

**CX11286 OCHRE** BEACH CANVAS

CX11286 DARK BLUE BEACH CANVAS

DCX11481 SKY

DCX11479 AQUA DUCKS ON OUR LAKE

BIRDS ABOVE OUR LAKE

**FLY FISHING** 

DCX11476 MULTI SCENES OF OUR LAKE PANEL

DCX11483 LIGHT BLUE **FLY FISHING** 