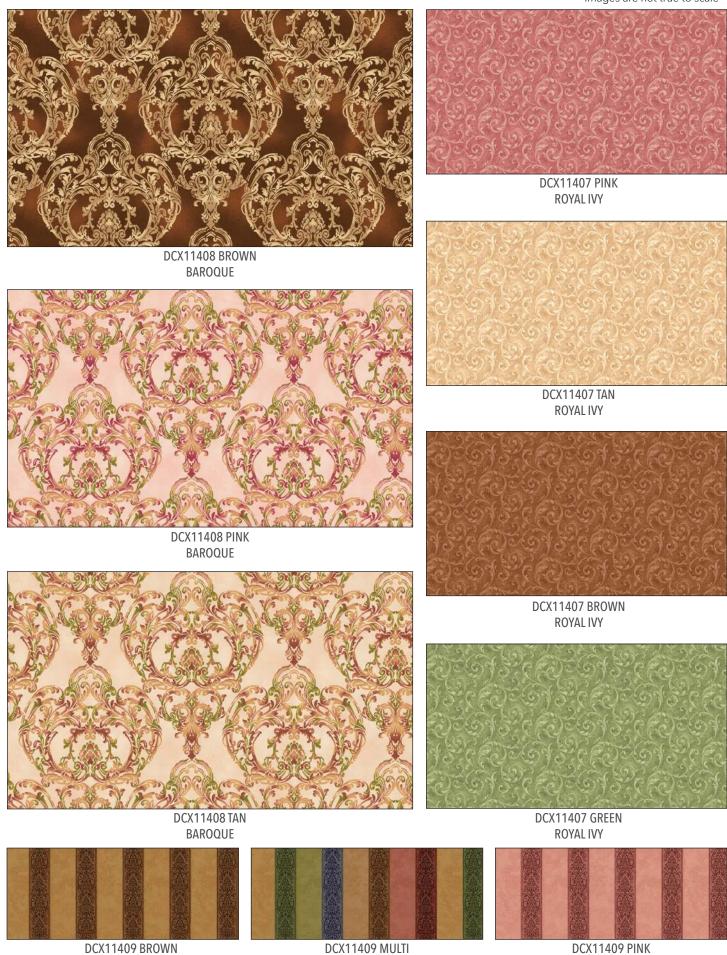

## SCAN TO ORDER THE GILDED AGE

Known as a time of opulence and excess, the Gilded Age flaunted the world's most sumptuous silks, velvets, satins and lace, accentuated by exotic feathers and jewels from around the world. Cosmetics were a work of art, housed in ornate compacts that had as much flare as the women who owned them. Corsets, bustles, ruffled trains and silk gloves were a must, as were the parasols that kept pale complexions safe. Aimee's love of antique ephemera and history helped her curate this collection with an eye for capturing the lush detail and artistry that was everyday life for those who lived in the Gilded Age.

CAS0369 The Gilded Age 10 yds of full collection CAS0370 The Gilded Age 15 yds of full collection

DDC11309 MULTI GILDED GLAMOUR

DDC11311 BLUE ORNATE COMPACTS

DDC11310 BLACK VINTAGE PERFUMES

DDC11310 CREAM VINTAGE PERFUMES

DDC11313 MULTI VINTAGE FASHION

DDC11312 MULTI BONNET HATS

\*Images are not true to scale\*

DDC11314 BLACK **VINTAGE FANS** 

DDC11314 CREAM **VINTAGE FANS** 

DDC11315 BLING **BEAUTY ADS** 

DDC11315 MULTI **BEAUTY ADS** 

DDC11316 BLUE **GILDED GLOVES** 

DDC11316 BLACK **GILDED GLOVES** 

DDC11318 BLUE **VELVET** 

DDC11317 CREAM **GILDED FEATHERS** 

DDC11317 BLUE **GILDED FEATHERS** 

**DDC11318 RED VELVET** 