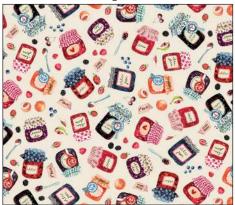

## **Country Fair Quilt**

by Natalie Crabtree of Crabtree Arts Collective SIZE: 66"W X 74"H LEVEL: BEGINNER

SCAN FOR KITTING INFO

**DC11342 BLUE** FREE RANGE

DC11342 CREAM FREE RANGE

DC11349 CREAM JAM JARS