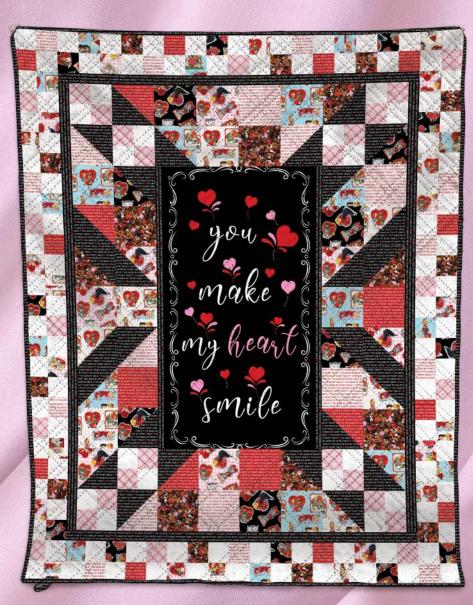

# **Love Notes Quilt**

by Natalie Crabtree of Crabtree Arts Collective

SIZE: 72"W X 75"H
LEVEL: INTERMEDIATE

SCAN FOR KITTING INFO

FREE PATTERN AVAILABLE AT WWW.MICHAELMILLERFABRICS.COM