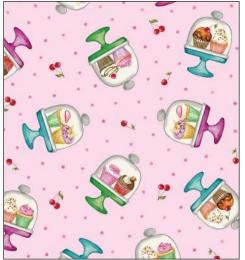

# SCAN TO ORDER SWEET INDULGENCE

Whip up a sweet treat with this culinary collection. Gather the ingredients and the kitchen tools and make some scrumptious cupcakes. From kitchen accessories to cupcake quilts this collection is perfect for anyone who loves confection.

#### 14 NEW SKUS

CX11333 BLUE LET'S MAKE CUPCAKE

CX11333 CREAM LET'S MAKE CUPCAKE

CX11333 PINK LET'S MAKE CUPCAKE

CX11334 PINK PERFECT DISPLAY

CX11334 CREAM PERFECT DISPLAY

CX11334 BLUE PERFECT DISPLAY

CX11335 BLUE DELICIOUS CUPCAKE

CX11335 PINK DELICIOUS CUPCAKE

CX11338 MULTI CUPCAKE STRIPE

\*Images are not true to scale\*

CX11337 CREAM

CX11371 MULTI SWEET INDULGENCE PATCH

CX11337 CREAM BAKING GEAR

CX11336 CREAM KEY INGREDIENTS

CX11339 PINK CUPCAKE PLAID