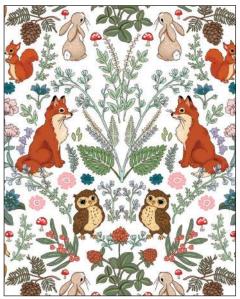

# SCAN TO ORDER MIDNIGHT FOREST

Belle & Boo's latest fabric collection, The Midnight Forest, has been inspired by nature — the allure of rambling walks hoping to glance a shy woodland animal, and the magic of childhood spent in the forest with your friends.

It's also a celebration of the beauty and diversity of ancient British woodlands, and aims to encourage the next generation of children to delight in the wild wonders of these spaces, and preserve them for their future.

#### 16 NEW SKUS

DC11372 NAVY FOREST ADVENTURE

DC11372 WHITE FOREST ADVENTURE

DC11372 SPRUCE FOREST ADVENTURE

DC11374 WHITE FOREST PLAY

DC11374 SPRUCE FOREST PLAY

DC11376 WHITE MUSHROOM FLORAL

DC11379 WHITE BLOSSOMING LEAVES