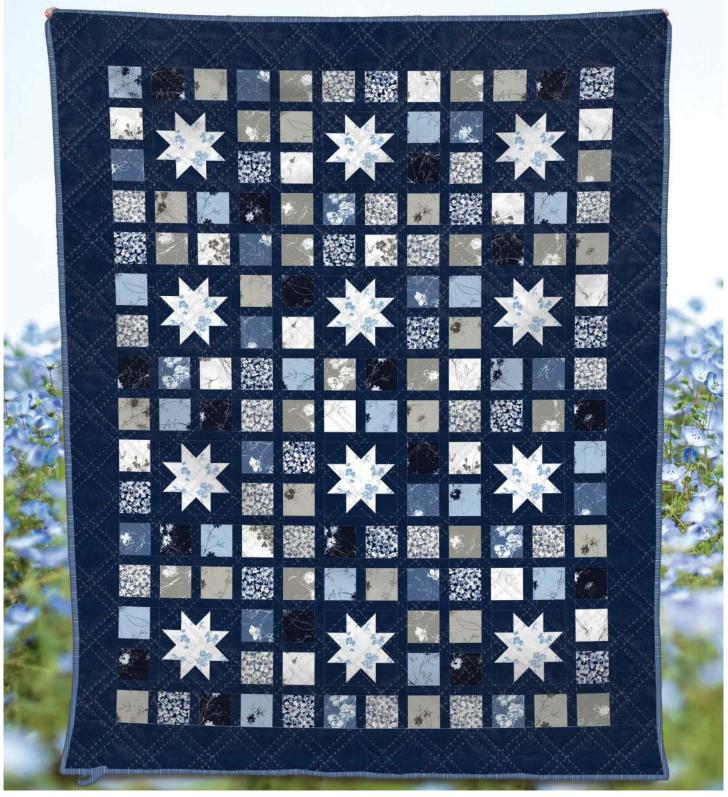

# SCAN TO ORDER FLORA BELLA

This soft floral collection brings a serene and tranquil feel. The "Blooming Patchwork" makes the perfect cheater quilt and the stunning border print is great for apparel and bedding.

#### 16 NEW SKUS

CAS0337 Flora Bella 10 yds of full collection CAS0338 Flora Bella 15 yds of full collection

CX11412 BLUE SHADOW FLOWERS

CX11412 INDIGO SHADOW FLOWERS

CX11412 WIND SHADOW FLOWERS

CX11413 DENIM LONG STEM ROSES