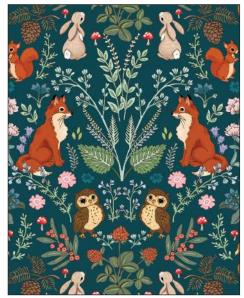

## SCAN TO ORDER WOODLAND

Time to explore the woods! Surround yourself with trees and wildlife. Bunnies and bears and all kinds of animals are waiting for you. Makes a beautiful cabin quilt or wall hanging for a nature lover.