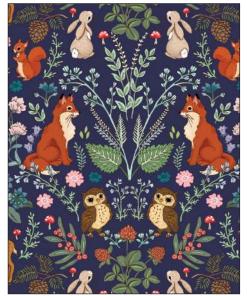

# SCAN TO ORDER MIDNIGHT FOREST

Belle & Boo's latest fabric collection, The Midnight Forest, has been inspired by nature — the allure of rambling walks hoping to glance a shy woodland animal, and the magic of childhood spent in the forest with your friends.

It's also a celebration of the beauty and diversity of ancient British woodlands, and aims to encourage the next generation of children to delight in the wild wonders of these spaces, and preserve them for their future.

#### 16 NEW SKUS

DC11372 NAVY FOREST ADVENTURE

DC11372 WHITE FOREST ADVENTURE

DC11372 SPRUCE FOREST ADVENTURE

DC11374 WHITE FOREST PLAY

DC11374 SPRUCE FOREST PLAY

DC11376 WHITE MUSHROOM FLORAL

DC11379 WHITE BLOSSOMING LEAVES