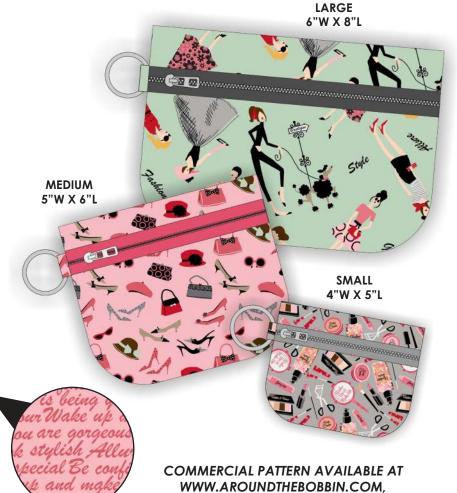

CX11451 PINK FASHIONISTA PLEASURES

CX11454 CREAM FASHIONISTA NOTES

**Portable Pockets** 

by Around The Bobbin LEVEL: INTERMEDIATE

CX11454 GRAY FASHIONISTA NOTES

CHECKER DISTRIBUTORS, BREWER & EE SCHENCK

CX11454 PINK FASHIONISTA NOTES