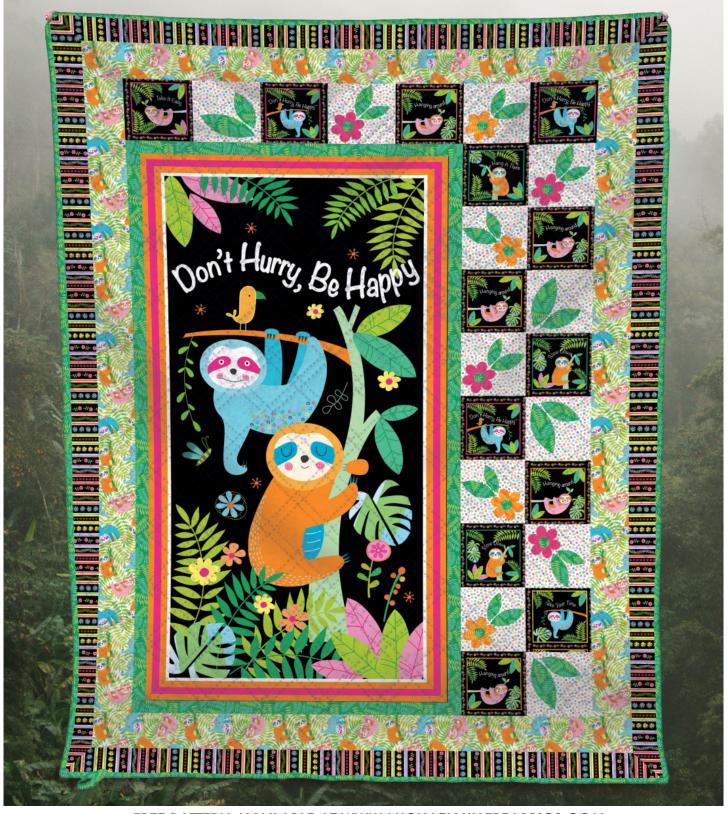

# **Hang In There Quilt**

by Marsha Evans Moore SIZE: 44"W X 59 1/4"H

LEVEL: INTERMEDIATE

FREE PATTERN AVAILABLE AT WWW.MICHAELMILLERFABRICS.COM