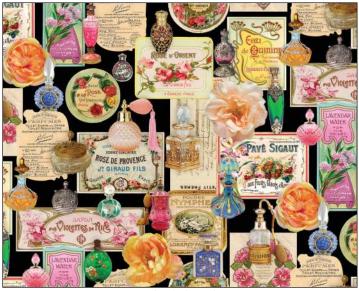

## SCAN TO ORDER THE GILDED AGE

Known as a time of opulence and excess, the Gilded Age flaunted the world's most sumptuous silks, velvets, satins and lace, accentuated by exotic feathers and jewels from around the world. Cosmetics were a work of art, housed in ornate compacts that had as much flare as the women who owned them. Corsets, bustles, ruffled trains and silk gloves were a must, as were the parasols that kept pale complexions safe. Aimee's love of antique ephemera and history helped her curate this collection with an eye for capturing the lush detail and artistry that was everyday life for those who lived in the Gilded Age.

CAS0369 The Gilded Age 10 yds of full collection CAS0370 The Gilded Age 15 yds of full collection

DDC11309 MULTI GILDED GLAMOUR

DDC11311 BLUE ORNATE COMPACTS

DDC11310 BLACK VINTAGE PERFUMES

DDC11310 CREAM VINTAGE PERFUMES

DDC11313 MULTI VINTAGE FASHION

DDC11312 MULTI BONNET HATS

\*Images are not true to scale\*

DDC11314 BLACK **VINTAGE FANS** 

DDC11314 CREAM **VINTAGE FANS** 

DDC11315 BLING **BEAUTY ADS** 

DDC11315 MULTI **BEAUTY ADS** 

DDC11316 BLUE **GILDED GLOVES** 

DDC11316 BLACK **GILDED GLOVES** 

DDC11318 BLUE **VELVET** 

DDC11317 CREAM **GILDED FEATHERS** 

DDC11317 BLUE **GILDED FEATHERS** 

**DDC11318 RED VELVET** 