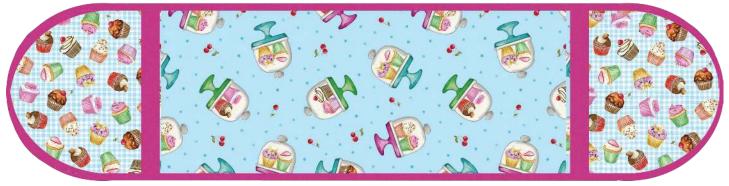

# SCAN TO ORDER SWEET INDULGENCE

Whip up a sweet treat with this culinary collection. Gather the ingredients and the kitchen tools and make some scrumptious cupcakes. From kitchen accessories to cupcake quilts this collection is perfect for anyone who loves confection.

#### 14 NEW SKUS

CX11333 BLUE LET'S MAKE CUPCAKE

CX11333 CREAM LET'S MAKE CUPCAKE

CX11333 PINK LET'S MAKE CUPCAKE

CX11334 PINK PERFECT DISPLAY

CX11334 CREAM PERFECT DISPLAY

CX11334 BLUE PERFECT DISPLAY

CX11335 BLUE DELICIOUS CUPCAKE

CX11335 PINK DELICIOUS CUPCAKE

CX11338 MULTI CUPCAKE STRIPE

\*Images are not true to scale\*

CX11337 CREAM

CX11371 MULTI SWEET INDULGENCE PATCH

CX11337 CREAM BAKING GEAR

CX11336 CREAM KEY INGREDIENTS

CX11339 PINK CUPCAKE PLAID