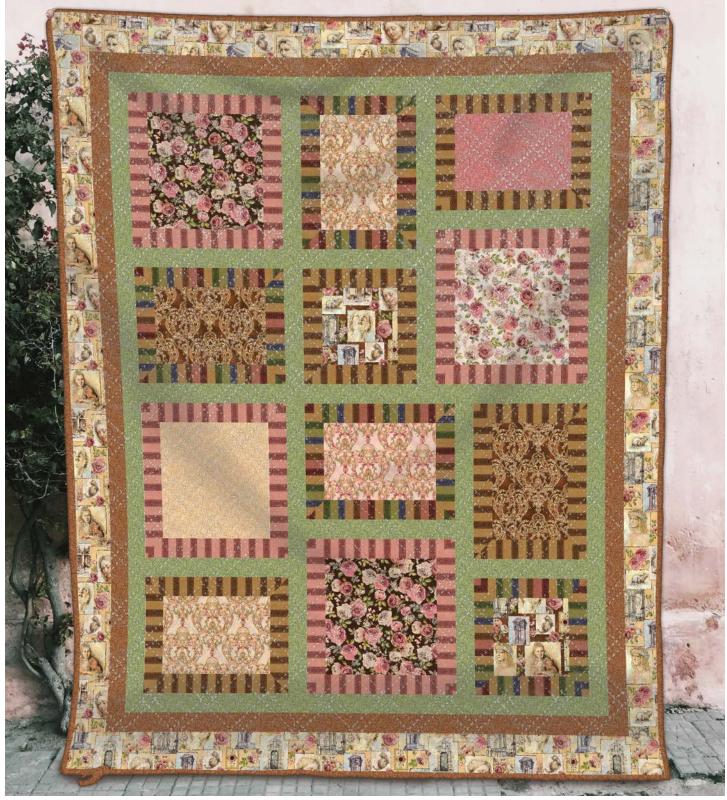

## SCAN TO ORDER THE GILDED AGE

Known as a time of opulence and excess, the Gilded Age flaunted the world's most sumptuous silks, velvets, satins and lace, accentuated by exotic feathers and jewels from around the world. Cosmetics were a work of art, housed in ornate compacts that had as much flare as the women who owned them. Corsets, bustles, ruffled trains and silk gloves were a must, as were the parasols that kept pale complexions safe. Aimee's love of antique ephemera and history helped her curate this collection with an eye for capturing the lush detail and artistry that was everyday life for those who lived in the Gilded Age.

CAS0369 The Gilded Age 10 yds of full collection CAS0370 The Gilded Age 15 yds of full collection

DDC11309 MULTI GILDED GLAMOUR

DDC11311 BLUE ORNATE COMPACTS

DDC11310 BLACK VINTAGE PERFUMES

DDC11310 CREAM VINTAGE PERFUMES