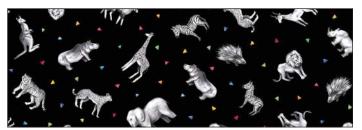

# SCAN TO ORDER BLACK AND WHITE & BRIGHT ALLOVER

Ever wonder how animals see their shadows?
This fun and vibrant collection pictures a world of black and white animals and their colorful shadows. The "Animal Kingdom Patchwork" is great for fussy cutting and the rainbow "Jungle Ombre" is perfect to bring a burst of color to your next project.