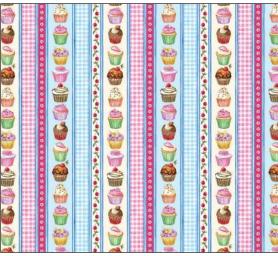

# SCAN TO ORDER SWEET INDULGENCE

Whip up a sweet treat with this culinary collection. Gather the ingredients and the kitchen tools and make some scrumptious cupcakes. From kitchen accessories to cupcake quilts this collection is perfect for anyone who loves confection.

#### 14 NEW SKUS

CX11333 BLUE LET'S MAKE CUPCAKE

CX11333 CREAM LET'S MAKE CUPCAKE

CX11333 PINK LET'S MAKE CUPCAKE

CX11334 PINK PERFECT DISPLAY

CX11334 CREAM PERFECT DISPLAY

CX11334 BLUE PERFECT DISPLAY

CX11335 BLUE DELICIOUS CUPCAKE

CX11335 PINK DELICIOUS CUPCAKE

CX11338 MULTI CUPCAKE STRIPE

\*Images are not true to scale\*

CX11337 CREAM

CX11371 MULTI SWEET INDULGENCE PATCH

CX11337 CREAM BAKING GEAR

CX11336 CREAM KEY INGREDIENTS

CX11339 PINK CUPCAKE PLAID