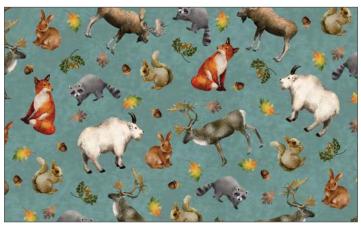

# **Courtyard Quilt SCAN FOR** by Everyday Stitches KITTING INFO SIZE: 64"W X 85"H **LEVEL: INTERMEDIATE** COMMERCIAL PATTERN AVAILABLE AT WWW.EVERYDAYSTITCHES.COM & CHECKER DISTRIBUTORS

CAS0361 Woodland 10 yds of full collection CAS0362 Woodland 15 yds of full collection

## SCAN TO ORDER WOODLAND

Time to explore the woods! Surround yourself with trees and wildlife. Bunnies and bears and all kinds of animals are waiting for you. Makes a beautiful cabin quilt or wall hanging for a nature lover.

#### 15 NEW SKUS

CX11365 AQUA WOODLAND CREATURES

CX11365 CHOCOLATE WOODLAND CREATURES

CX11364 CREAM WOODLAND

CX11366 CREAM EXPLORE WOODLAND

CX11366 LIGHT AQUA EXPLORE WOODLAND

CX11370 MULTI FOREST STRIPE

**CX11367 CREAM** 

PINE FOREST

CX11368 CHOCOLATE LEAVES & ACORNS

CX11368 RUST LEAVES & ACORNS

CX11368 TEAL LEAVES & ACORNS

CX11369 RUST WOODLAND TEXTURE

CX11369 OLIVE WOODLAND TEXTURE

CX11369 LIGHT AQUA WOODLAND TEXTURE

CX11369 CREAM WOODLAND TEXTURE