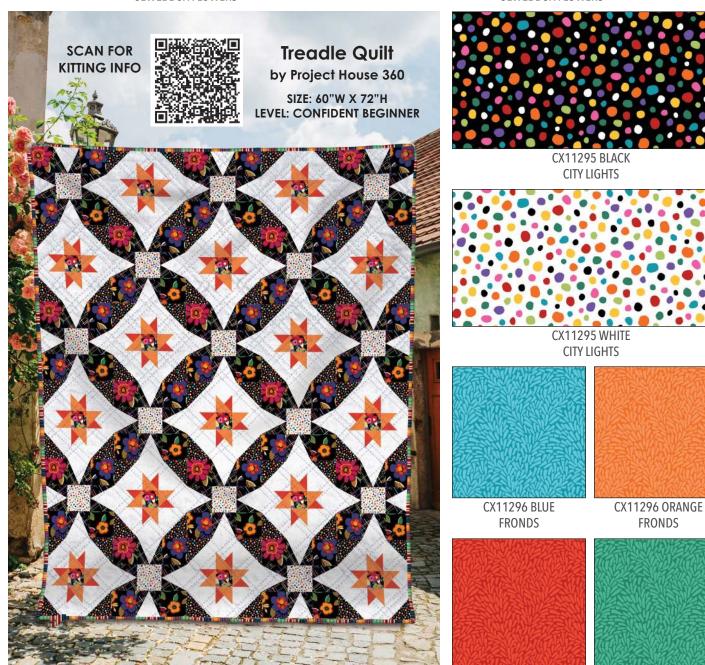

CAS0367 Bright and Bold 10 yds of full collection CAS0368 Bright and Bold 15 yds of full collection

CX11290 BLACK BRIGHT BLOOMS

CX11292 MULTI ON THE GRID

CX11290 BLUE BRIGHT BLOOMS

PICKUP STICKS

CX11290 WHITE BRIGHT BLOOMS

CX11294 WHITE PICKUP STICKS

CX11293 MULTI PINSTRIPES

CX11291 BLACK
JEWEL BOX FLOWERS

CX11291 WHITE
JEWEL BOX FLOWERS

FREE PATTERN AVAILABLE AT WWW.MICHAELMILLERFABRICS.COM

CX11296 RED FRONDS

CX11296 GREEN FRONDS