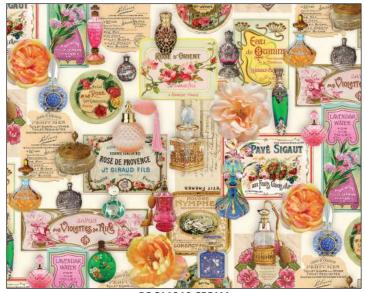

## SCAN TO ORDER THE GILDED AGE

Known as a time of opulence and excess, the Gilded Age flaunted the world's most sumptuous silks, velvets, satins and lace, accentuated by exotic feathers and jewels from around the world. Cosmetics were a work of art, housed in ornate compacts that had as much flare as the women who owned them. Corsets, bustles, ruffled trains and silk gloves were a must, as were the parasols that kept pale complexions safe. Aimee's love of antique ephemera and history helped her curate this collection with an eye for capturing the lush detail and artistry that was everyday life for those who lived in the Gilded Age.

CAS0369 The Gilded Age 10 yds of full collection CAS0370 The Gilded Age 15 yds of full collection

DDC11309 MULTI GILDED GLAMOUR

DDC11311 BLUE ORNATE COMPACTS

DDC11310 BLACK VINTAGE PERFUMES

DDC11310 CREAM VINTAGE PERFUMES

DDC11313 MULTI VINTAGE FASHION

DDC11312 MULTI BONNET HATS

\*Images are not true to scale\*

DDC11314 BLACK **VINTAGE FANS** 

DDC11314 CREAM **VINTAGE FANS** 

DDC11315 BLING **BEAUTY ADS** 

DDC11315 MULTI **BEAUTY ADS** 

DDC11316 BLUE **GILDED GLOVES** 

DDC11316 BLACK **GILDED GLOVES** 

DDC11318 BLUE **VELVET** 

DDC11317 CREAM **GILDED FEATHERS** 

DDC11317 BLUE **GILDED FEATHERS** 

**DDC11318 RED VELVET** 