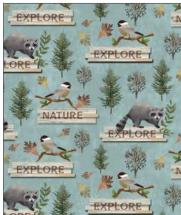

## SCAN TO ORDER WOODLAND

Time to explore the woods! Surround yourself with trees and wildlife. Bunnies and bears and all kinds of animals are waiting for you. Makes a beautiful cabin quilt or wall hanging for a nature lover.

#### 15 NEW SKUS

CX11365 AQUA WOODLAND CREATURES

CX11365 CHOCOLATE WOODLAND CREATURES

CX11364 CREAM WOODLAND

CX11366 CREAM EXPLORE WOODLAND

CX11366 LIGHT AQUA EXPLORE WOODLAND

CX11370 MULTI FOREST STRIPE

**CX11367 CREAM** 

PINE FOREST

CX11368 CHOCOLATE LEAVES & ACORNS

CX11368 RUST LEAVES & ACORNS

CX11368 TEAL LEAVES & ACORNS

CX11369 RUST WOODLAND TEXTURE

CX11369 OLIVE WOODLAND TEXTURE

CX11369 LIGHT AQUA WOODLAND TEXTURE

CX11369 CREAM WOODLAND TEXTURE