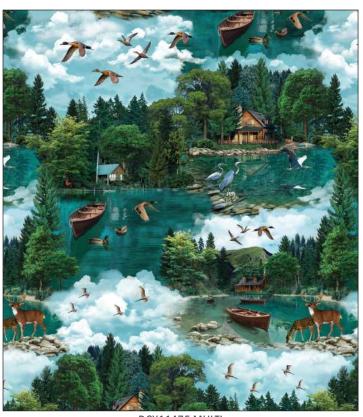

### **Window Panes Quilt**

by The Fabric Addict
SIZE: 65"W X 85"H
LEVEL: CONFIDENT BEGINNER

CAS0351 Welcome to Our Lake 10 yds of full collection CAS0352 Welcome to Our Lake 15 yds of full collection

# SCAN TO ORDER WELCOME TO OUR LAKE

Grab your canoe and let's head to the lake. This stunningly detailed collection depicts life by the lake and all the nature and animals that surround it. From the fish to the birds that fly above and everything in between. Makes the perfect lakeouse quilt.

#### SHIPPING DECEMBER 2023

#### 14 NEW SKUS

DCV44A77 MILIT

DCX11475 MULTI OUR LAKE

DCX11477 MULTI FISHING ON OUR LAKE

DCX11478 MULTI WILDLIFE AT OUR LAKE

LAKE STRIPE

DCX11480 NAVY FISH

FISH

**CX11286 AQUA BEACH CANVAS** 

**CX11286 OCHRE** BEACH CANVAS

CX11286 DARK BLUE BEACH CANVAS

DCX11481 SKY

DCX11479 AQUA DUCKS ON OUR LAKE

BIRDS ABOVE OUR LAKE

**FLY FISHING** 

DCX11476 MULTI SCENES OF OUR LAKE PANEL

DCX11483 LIGHT BLUE **FLY FISHING** 