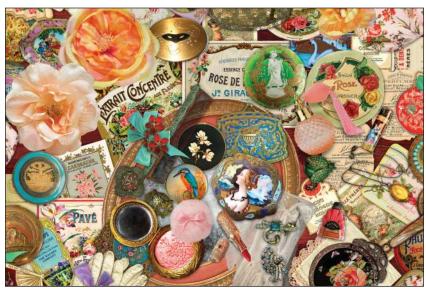

## SCAN TO ORDER THE GILDED AGE

Known as a time of opulence and excess, the Gilded Age flaunted the world's most sumptuous silks, velvets, satins and lace, accentuated by exotic feathers and jewels from around the world. Cosmetics were a work of art, housed in ornate compacts that had as much flare as the women who owned them. Corsets, bustles, ruffled trains and silk gloves were a must, as were the parasols that kept pale complexions safe. Aimee's love of antique ephemera and history helped her curate this collection with an eye for capturing the lush detail and artistry that was everyday life for those who lived in the Gilded Age.

DDC11313 MULTI VINTAGE FASHION

DDC11312 MULTI BONNET HATS

\*Images are not true to scale\*

DDC11314 BLACK **VINTAGE FANS** 

DDC11314 CREAM **VINTAGE FANS** 

DDC11315 BLING **BEAUTY ADS** 

DDC11315 MULTI **BEAUTY ADS** 

DDC11316 BLUE **GILDED GLOVES** 

DDC11316 BLACK **GILDED GLOVES** 

DDC11318 BLUE **VELVET** 

DDC11317 CREAM **GILDED FEATHERS** 

DDC11317 BLUE **GILDED FEATHERS** 

**DDC11318 RED VELVET** 