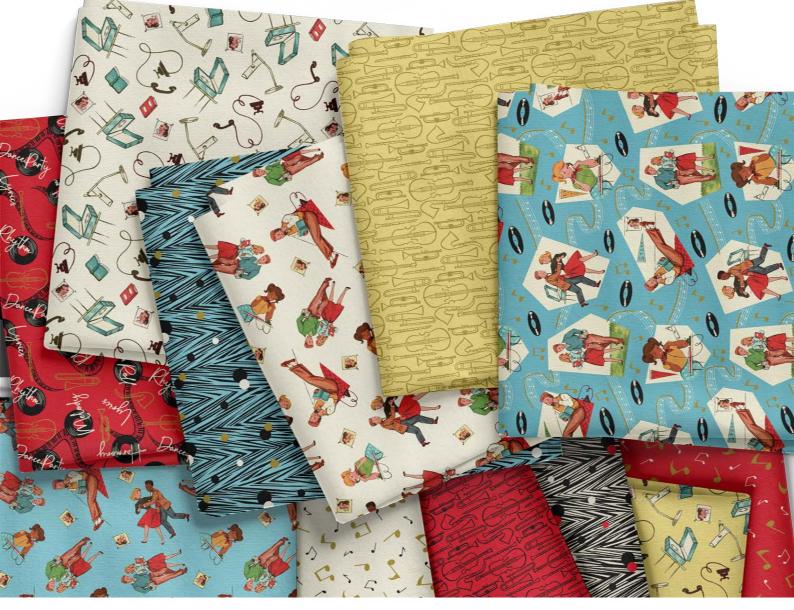

### Fractions Quilt by Swirly Girls Design

SIZE: 68"W x 85"H LEVEL: CONFIDENT BEGINNER

SCAN FOR KITTING INFO

COMMERCIAL PATTERN AVAILABLE AT: WWW.SWIRLYGIRLSDESIGN.COM

ORDER HAPPY TIMES HERE

"Happy Times" brings us back to the world of records and rotary phones. This music filled collection features 17 nostalgic prints in a perfectly retro color story. Join us as we go back in time and celebrate the sounds of the past.

SHIPPING NOVEMBER 2022

17 NEW SKUS

CAS0222 Happy Times 10 yds of full collection CAS0223 Happy Times 15 yds of full collection

\*Images are not true to scale\*

DCX10886 BLUE SHALL WE DANCE?

DCX10886 CREAM SHALL WE DANCE?