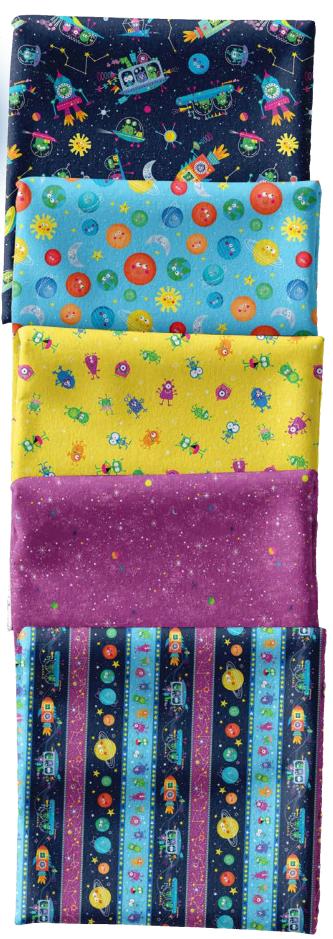

## Happy Birthday Quilt (Cool & Warm) by Natalie Crabtree

SIZE: 78"W X 78"H LEVEL: INTERMEDIATE

FREE PATTERN AVAILABLE AT WWW.MICHAELMILLERFABRICS.COM

CAS0236 LOST IN SPACE 10 yds of full collection CAS0237 LOST IN SPACE 15 yds of full collection

## **17 NEW SKUS**

ORDER LOST IN SPACE HERE

"Lost in Space" by Edward Miller is out of this world! Orbit outer space with this whimsical collection of extraterrestrial aliens, planets, and spaceships. Young cosmos enthusiasts will love the hilarious aliens and wacky spacecrafts zipping around the galaxy and perhaps imagine they're along for the ride.

\*Images are not true to scale\*

DDC10813 BLUE MONSTER VOYAGER

DDC10813 NAVY MONSTER VOYAGER

DC10815 STREAM COLORFUL UNIVERSE

DC10815 NAVY COLORFUL UNIVERSE

DC10816 PURPLE SPACE MONSTER

DC10817 PURPLE DEEP SPACE

DC10816 YELLOW SPACE MONSTER

DC10816 NAVY SPACE MONSTER

DC10816 STREAM SPACE MONSTER

DC10817 NAVY DEEP SPACE

MICHAEL MILLER FABRICS' JULY 2022 RELEASE

DC10817 BLUE

DEEP SPACE

> DDC10812 NAVY SPACE TOUR

DC10819 NAVY UNIVERSE ELEMENTS

DC10819 STREAM UNIVERSE ELEMENTS \*Images are not true to scale\*

DC10814 NAVY MONSTER ADVENTURE

DC10814 STREAM MONSTER ADVENTURE

DC10818 MULTI SPACE MONSTER STRIPE