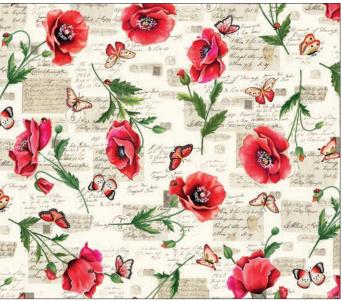

ORDER WHAT'S POPPIN? HERE

DCX10820 BLACK SCARLET POPPIES

DCX10820 BEIGE SCARLET POPPIES

24" REPEAT
Image: State of the state

CX10825 BEIGE POSIES

CX10825 BLACK POSIES

DCX10822 BEIGE

ANTIQUE LETTERING

CX10823 BLACK

DCX10824 BEIGE

BUTTERFLY PARK

DCX10826 BEIGE STEMMED POPPIES

CX10823 GREEN

\*Images are not true to scale\*

DCX10821 BLACK FLAMING FLOWERS

CX10828 GREEN LUCKY LADYBUGS

DCX10824 BLACK BUTTERFLY PARK

DCX10826 BLACK STEMMED POPPIES

CX10823 RED NETTING

DCX10822 BLACK ANTIQUE LETTERING