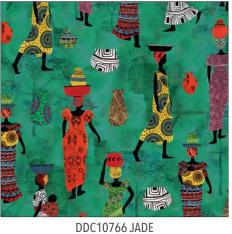

"From Africa" by Louise Nisbet is a joyous collection that took Louise back to her figurative, fine art roots. The elegant figures in 'Native Women' are simplified to create a strong outline, and the bold vibrancy of the garments really bring a rich and cheerful feel to the design. This is complemented by the earthy tones of 'Fired up' and 'African masks' and the lively, almost dancing patterns of 'clustered dots' and 'tribal squares' really bring a celebratory feel to this collection.

DDC10766 BEIGE NATIVE WOMEN

DDC10766 GOLD NATIVE WOMEN

DDC10773 MULTI TRIBAL PATCHWORK

NATIVE WOMEN

DDC10767 BEIGE AFRICAN MASKS

DDC10767 BLACK AFRICAN MASKS

DDC10768 BEIGE FIRED UP

DDC10768 JADE FIRED UP