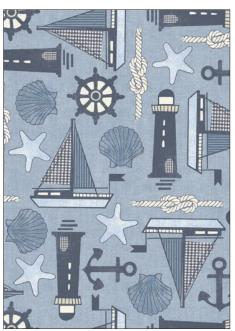

## **20 NEW SKUS**

Sail through the open seas with "Bon Voyage" This 20 piece nautical collection showcases sailboats, seaside huts and lighthouses with a denim inspired texture.

DCX10840 BLUE SAILING AWAY

CX10843 BLUE SAILING PATCHWORK

CX10841 CREAM

CX10841 CREAI WIND SPIRIT