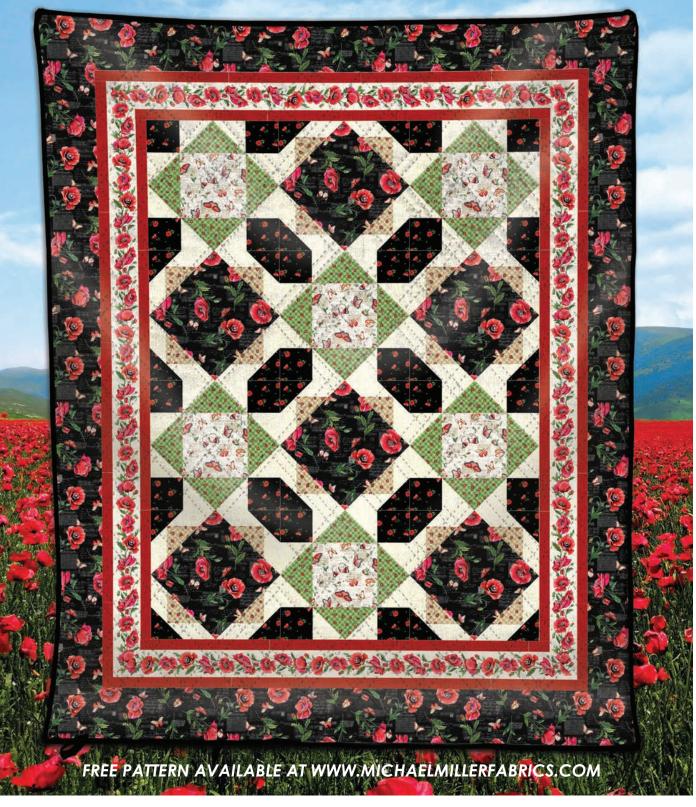

#### CAS0238 WHAT'S POPPIN? 10 yds of full collection CAS0239 WHAT'S POPPIN? 15 yds of full collection

Frolic through the poppy fields with "What's Poppin." This 20 piece collection is full of poppies. The panel print makes for an easy quilt design.

ORDER WHAT'S POPPIN? HERE

DCX10820 BLACK SCARLET POPPIES

DCX10820 BEIGE SCARLET POPPIES

24" REPEAT
Image: State of the state

CX10825 BEIGE POSIES

CX10825 BLACK POSIES

DCX10822 BEIGE

ANTIQUE LETTERING