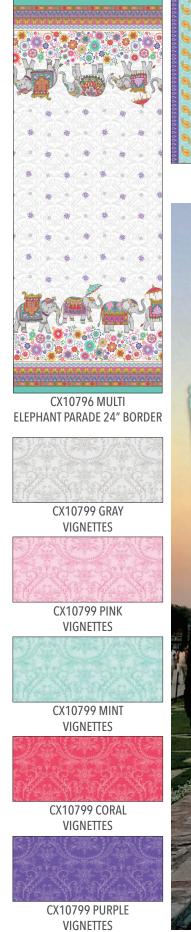

## **20 NEW SKUS**

"Elephant Cavalcade" is a colorful 20 piece collection inspired by Indian culture and colors. The medallion and floral designs are indicative of mandala sand art.

CX10792 PINK ROYAL ELEPHANTS