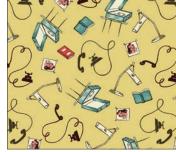

### Fractions Quilt by Swirly Girls Design

SIZE: 68"W x 85"H LEVEL: CONFIDENT BEGINNER

SCAN FOR KITTING INFO

COMMERCIAL PATTERN AVAILABLE AT: WWW.SWIRLYGIRLSDESIGN.COM

ORDER HAPPY TIMES HERE

"Happy Times" brings us back to the world of records and rotary phones. This music filled collection features 17 nostalgic prints in a perfectly retro color story. Join us as we go back in time and celebrate the sounds of the past.

SHIPPING NOVEMBER 2022

17 NEW SKUS

CAS0222 Happy Times 10 yds of full collection CAS0223 Happy Times 15 yds of full collection

\*Images are not true to scale\*

DCX10886 BLUE SHALL WE DANCE?

DCX10886 CREAM SHALL WE DANCE?

DCX10886 RED SHALL WE DANCE?

DCX10885 RED FUN RHYTHM

DCX10885 BLUE FUN RHYTHM

CX10887 BLUE PERFECT MELODY

CX10887 RED PERFECT MELODY

CX10888 CREAM VINTAGE CHARM

CX10888 YELLOW VINTAGE CHARM

MUSIC INSTRUMENTS