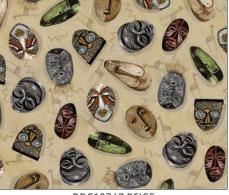

"From Africa" by Louise Nisbet is a joyous collection that took Louise back to her figurative, fine art roots. The elegant figures in 'Native Women' are simplified to create a strong outline, and the bold vibrancy of the garments really bring a rich and cheerful feel to the design. This is complemented by the earthy tones of 'Fired up' and 'African masks' and the lively, almost dancing patterns of 'clustered dots' and 'tribal squares' really bring a celebratory feel to this collection.

DDC10766 BEIGE NATIVE WOMEN

DDC10766 GOLD NATIVE WOMEN

DDC10773 MULTI TRIBAL PATCHWORK

NATIVE WOMEN

DDC10767 BEIGE AFRICAN MASKS

DDC10767 BLACK AFRICAN MASKS

DDC10768 BEIGE FIRED UP

DDC10768 JADE FIRED UP