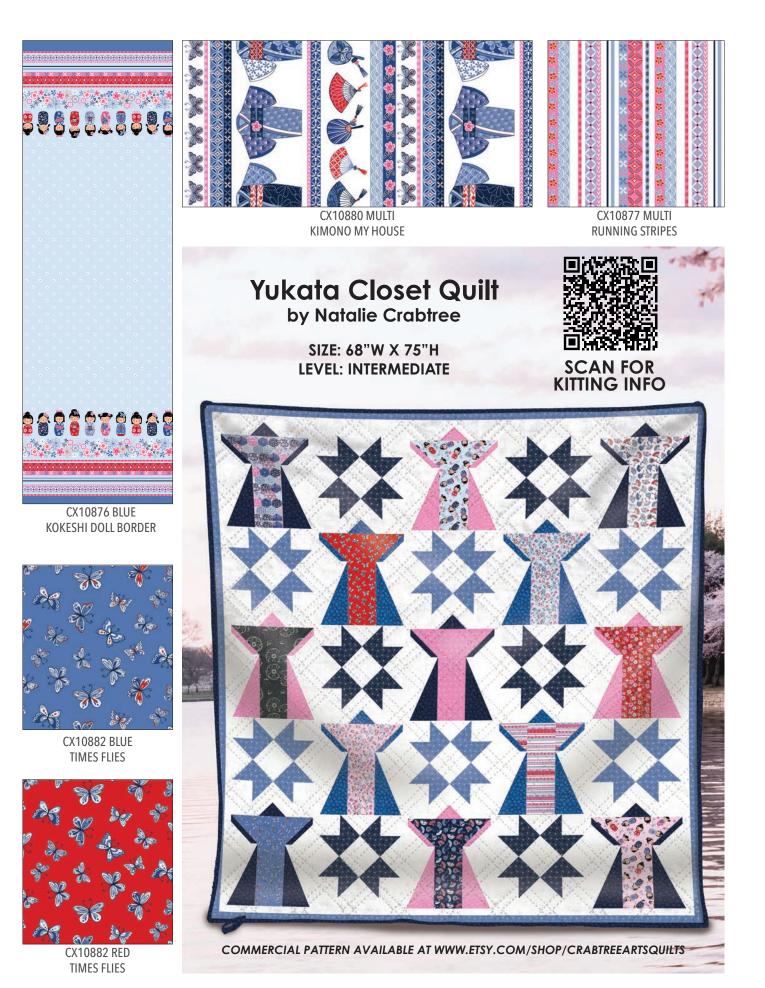

CAS0232 DOLL FESTIVAL 10 yds of full collection CAS0233 DOLL FESTIVAL 15 yds of full collection

SHIPPING JANUARY 2023

#### **17 NEW SKUS**

ORDER DOLL FESTIVAL HERE

"Doll Festival" is a collection inspired by Kokeshi Dolls and flower festivals. These 17 prints are colored in blues pinks and reds filled with fans, flowers, and butterflies. The border print is excellent for dresses and other apparel.