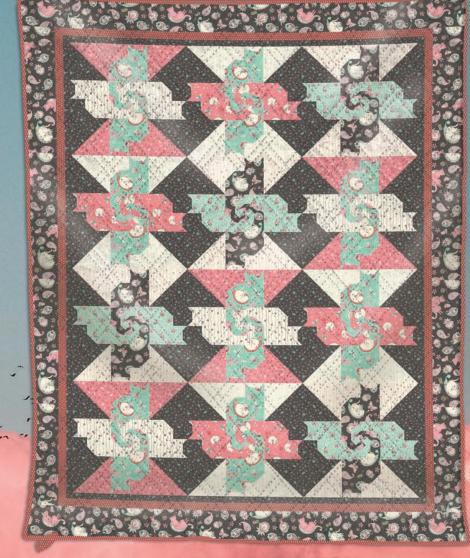

"Sweet Dreams" by Miriam started as a design challenge with the topic "Paisley". While drawing the paisleys, the form somehow reminded her of curled up cats (she considered herself a catless cat person). So, she added the sleeping and purring beauties. Enjoy this purrfect 20 piece collection.

# Cats in the Kitchen Quilt

SIZE: 69"W X 87"H LEVEL: CONFIDENT BEGINNER

SCAN FOR KITTING INFO

COMMERCIAL PATTERN AVAILABLE AT WWW.FABRICADDICT.NET & CHECKER DISTRIBUTORS

CAS0228 VROOM! 10 yds of full collection