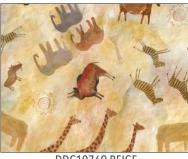

"From Africa" by Louise Nisbet is a joyous collection that took Louise back to her figurative, fine art roots. The elegant figures in 'Native Women' are simplified to create a strong outline, and the bold vibrancy of the garments really bring a rich and cheerful feel to the design. This is complemented by the earthy tones of 'Fired up' and 'African masks' and the lively, almost dancing patterns of 'clustered dots' and 'tribal squares' really bring a celebratory feel to this collection.

DDC10766 BEIGE NATIVE WOMEN

DDC10766 GOLD NATIVE WOMEN

DDC10773 MULTI TRIBAL PATCHWORK

NATIVE WOMEN

DDC10767 BEIGE AFRICAN MASKS

DDC10767 BLACK AFRICAN MASKS

DDC10768 BEIGE FIRED UP

DDC10768 JADE FIRED UP