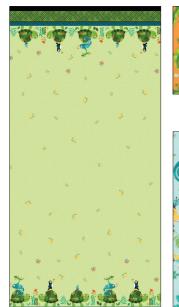

CX10781 CREAM WHEELS

michae miller FABRICS

ORDER WILD PARTY HERE

"Wild Party" brings us to the life of the jungle. From turtles and iguanas to snakes and toucans this 19 piece collection will have you feeling one with nature. The turtley cute panel makes for an easy centerpiece to a quilt.

### **19 NEW SKUS**

CAS0230 Wild Party 10 yds of full collection CAS0231 Wild Party 15 yds of full collection

CX10832 AQUA TURTLE LOVE

TURTLE LOVE

CX10837 WHITE SMALL AND WILD

CX10830 LIME **TURTLEY CUTE 36" PANEL** 

COLORFUL LEAVES

CX10834 AQUA SMALL TURTLE

CX10838 WHITE COLORFUL LEAVES

CX10834 BLACK

**SMALL TURTLE** 

**CX10838 GREEN** COLORFUL LEAVES

CX10834 LIME **SMALL TURTLE** 

CX10831 LIME SLOW AND STEADY 24" DOUBLE BORDER

CX10833 AQUA CHAMELEON WORLD

DANCING LIZARDS

CX10833 BLACK CHAMELEON WORLD

CX10839 MULTI LUSCIOUS STRIPES

WWW.MICHAELMILLERFABRICS.COM | FOLLOW US @MICHAELMILLERFABRICS

FREE PATTERN AVAILABLE AT : WWW.ETSY.COM/SHOP/JOYINSTITCHESCO