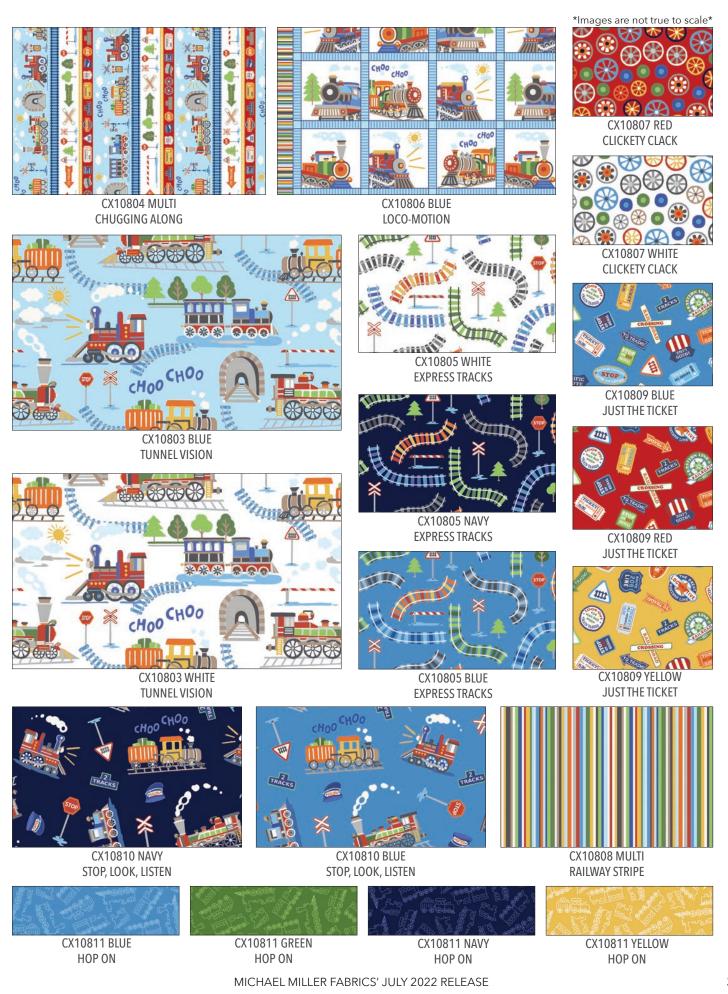

### Elle's Flower Garden Quilt by Brenda Plaster

SIZE: 36 1/2"W x 45 1/2"H LEVEL: CONFIDENT BEGINNER

· · · · ·

CAS0240 Whistle Stop Tour 10 yds of full collection CAS0241 Whistle Stop Tour 15 yds of full collection

**19 NEW SKUS** 

Choo Choo! "Whistle Stop Tour" has reached the station. This 19 piece collection is full of trains, signs and gears. Travel through the tracks to a world full of fun. Great for nurseries and playrooms.