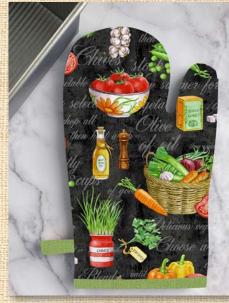

## Jiffy Mitts by Poorhouse Quilt Designs

SIZE: 7 1/2"W x 12"H LEVEL: ADVANCED BEGINNER

#### SCAN FOR KITTING INFO

Available for purchase at: www.poorhousedesigns.com or Checker Distributors