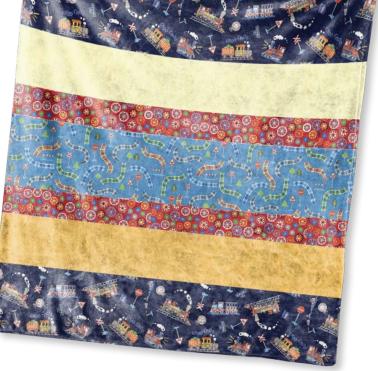

#### Whistle Stop Tour Minky Strip Quilt

Size: 57in x 57in Using SMP10810 NAVY, SMP10807 RED & SMP10805 BLUE

Pattern Available at www.michaelmillerfabrics.com

BY LOUISE NISBET

ORDER FROM AFRICA HERE

CAS0220 From Africa 10 yds of full collection CAS0221 From Africa 15 yds of full collection