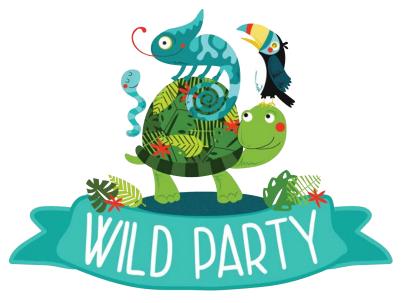

CX10781 CREAM WHEELS

michae miller FABRICS

ORDER WILD PARTY HERE

"Wild Party" brings us to the life of the jungle. From turtles and iguanas to snakes and toucans this 19 piece collection will have you feeling one with nature. The turtley cute panel makes for an easy centerpiece to a quilt.