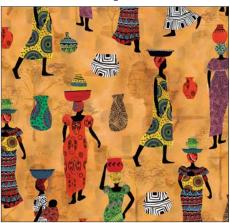

"From Africa" by Louise Nisbet is a joyous collection that took Louise back to her figurative, fine art roots. The elegant figures in 'Native Women' are simplified to create a strong outline, and the bold vibrancy of the garments really bring a rich and cheerful feel to the design. This is complemented by the earthy tones of 'Fired up' and 'African masks' and the lively, almost dancing patterns of 'clustered dots' and 'tribal squares' really bring a celebratory feel to this collection.

DDC10766 BEIGE NATIVE WOMEN

DDC10766 GOLD NATIVE WOMEN

DDC10773 MULTI TRIBAL PATCHWORK

NATIVE WOMEN

DDC10767 BEIGE AFRICAN MASKS

DDC10767 BLACK AFRICAN MASKS

DDC10768 BEIGE FIRED UP

DDC10768 JADE FIRED UP