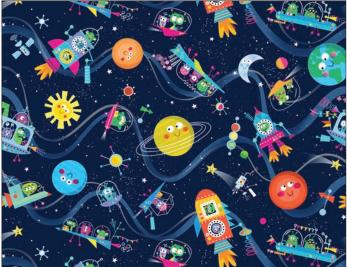

## Happy Birthday Quilt (Cool & Warm) by Natalie Crabtree

SIZE: 78"W X 78"H LEVEL: INTERMEDIATE

FREE PATTERN AVAILABLE AT WWW.MICHAELMILLERFABRICS.COM

CAS0236 LOST IN SPACE 10 yds of full collection CAS0237 LOST IN SPACE 15 yds of full collection

## **17 NEW SKUS**

ORDER LOST IN SPACE HERE

"Lost in Space" by Edward Miller is out of this world! Orbit outer space with this whimsical collection of extraterrestrial aliens, planets, and spaceships. Young cosmos enthusiasts will love the hilarious aliens and wacky spacecrafts zipping around the galaxy and perhaps imagine they're along for the ride.

\*Images are not true to scale\*

DDC10813 BLUE MONSTER VOYAGER

DDC10813 NAVY MONSTER VOYAGER

DC10815 STREAM COLORFUL UNIVERSE

DC10815 NAVY COLORFUL UNIVERSE

DC10816 PURPLE SPACE MONSTER

DC10817 PURPLE DEEP SPACE

DC10816 YELLOW SPACE MONSTER

DC10816 NAVY SPACE MONSTER

DC10816 STREAM SPACE MONSTER

DC10817 NAVY DEEP SPACE

MICHAEL MILLER FABRICS' JULY 2022 RELEASE

DC10817 BLUE

DEEP SPACE

> DDC10812 NAVY SPACE TOUR

DC10819 NAVY UNIVERSE ELEMENTS

DC10819 STREAM UNIVERSE ELEMENTS \*Images are not true to scale\*

DC10814 NAVY MONSTER ADVENTURE

DC10814 STREAM MONSTER ADVENTURE

DC10818 MULTI SPACE MONSTER STRIPE