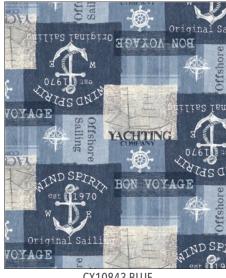

## Stacking Blocks Quilt by Natalie Crabtree

SIZE: 55"W x 55"H LEVEL: BEGINNER

SCAN FOR KITTING INFC

FREE PATTERN AVAILABLE AT : WWW.MICHAELMILLERFABRICS.COM

ORDER BON VOYAGE HERE

CAS0242 Bon Voyage 10 yds of full collection CAS0243 Bon Voyage15 yds of full collection

## **20 NEW SKUS**

Sail through the open seas with "Bon Voyage" This 20 piece nautical collection showcases sailboats, seaside huts and lighthouses with a denim inspired texture.

DCX10840 BLUE SAILING AWAY

CX10843 BLUE SAILING PATCHWORK

CX10841 CREAM

CX10841 CREAI WIND SPIRIT