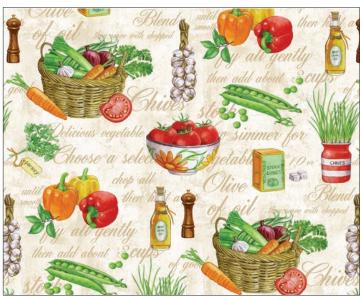

#### SCAN FOR KITTING INFO

SIZE: 63 1/2"W X 83"H LEVEL: BEGINNER

Who's hungry? "Taste the Season" combines the best of what the garden

grows. Fresh tomatoes, peppers and herbs will make your mouth water. This farm fresh collection is great for kitchen crafts and home decor.

## **20 NEW SKUS**

DCX10866 CREAM HEALTHY EATERY

DCX10866 CHARCOAL **HEALTHY EATERY** 

**CX10868 GREEN** FRESH VEGETABLES

**CX10868 CREAM** FRESH VEGETABLES

CX10875 BEIGE **BURLAP TEXTURE** 

CX10875 ORANGE **BURLAP TEXTURE** 

CX10875 GREEN **BURLAP TEXTURE** 

of vegetables

stock

hypurb yo hil

ose a se

m

Delicious

Chives

chop all 🔹 then heat a tsp

Delicious vegetable

of vege

CX10873 CREAM

CX10869 ORANGE BEST CHOICES

CX10871 CHARCOAL FRESH HERBS

CX10871 CREAM FRESH HERBS

CX10872 BEIGE KEY TO HEALTH

1

DCX10867 CREAM

**KITCHEN SHELVES** 

.

CX10872 CHARCOAL KEY TO HEALTH

CX10873 CHARCOAL PERFECT COMBINATION

CX10870 CREAM JUICY TOMATOES

CX10874 BEIGE VEGETABLE CHART