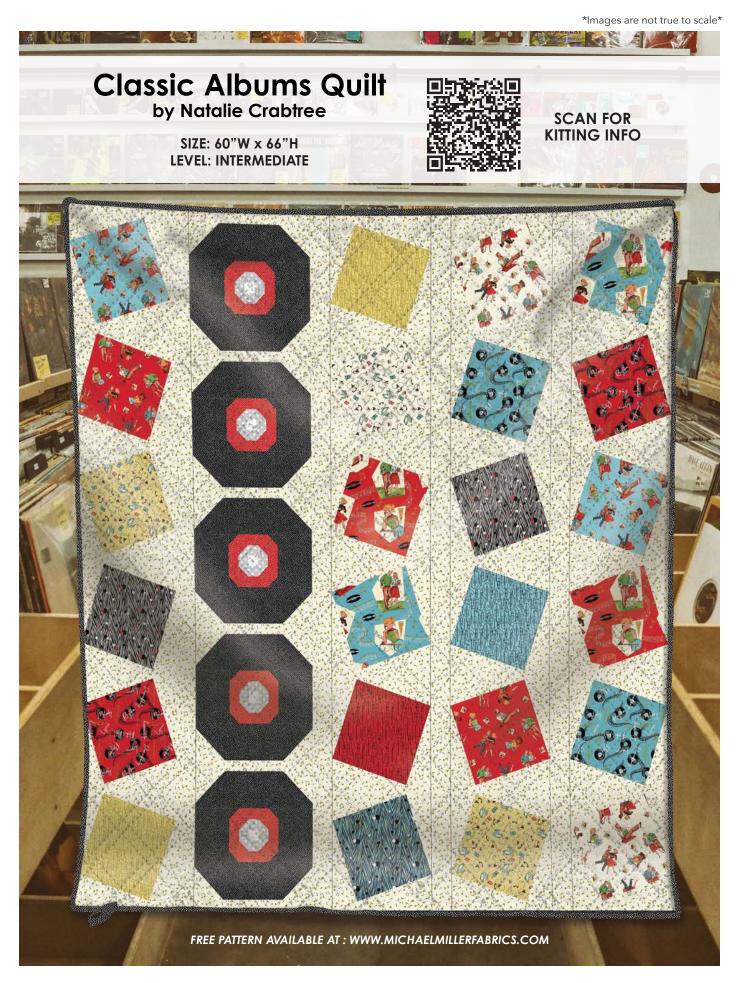

### Fractions Quilt by Swirly Girls Design

SIZE: 68"W x 85"H LEVEL: CONFIDENT BEGINNER

SCAN FOR KITTING INFO

COMMERCIAL PATTERN AVAILABLE AT: WWW.SWIRLYGIRLSDESIGN.COM

ORDER HAPPY TIMES HERE

"Happy Times" brings us back to the world of records and rotary phones. This music filled collection features 17 nostalgic prints in a perfectly retro color story. Join us as we go back in time and celebrate the sounds of the past.

SHIPPING NOVEMBER 2022

17 NEW SKUS

CAS0222 Happy Times 10 yds of full collection CAS0223 Happy Times 15 yds of full collection

\*Images are not true to scale\*

DCX10886 BLUE SHALL WE DANCE?

DCX10886 CREAM SHALL WE DANCE?