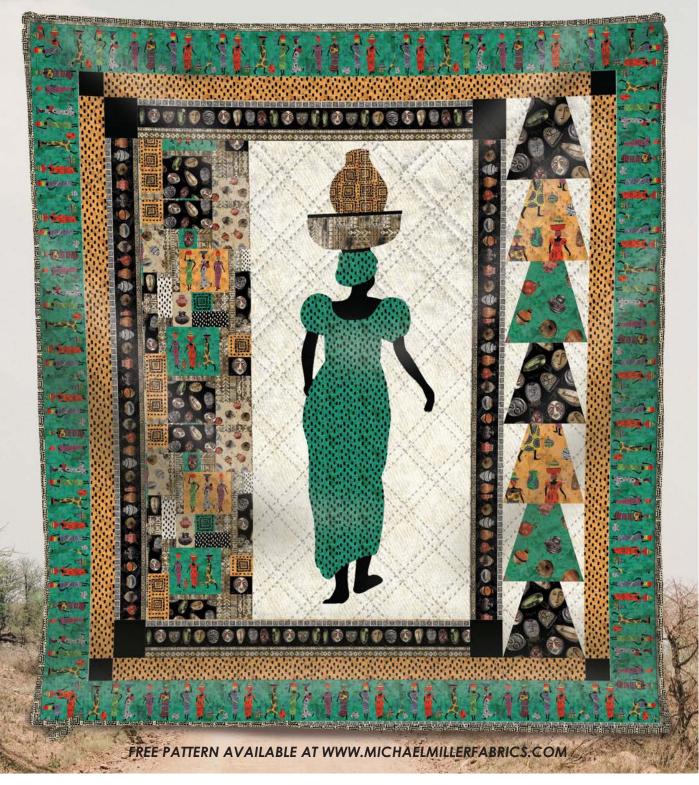

#### Whistle Stop Tour Minky Strip Quilt

Size: 57in x 57in Using SMP10810 NAVY, SMP10807 RED & SMP10805 BLUE

Pattern Available at www.michaelmillerfabrics.com

BY LOUISE NISBET

ORDER FROM AFRICA HERE

CAS0220 From Africa 10 yds of full collection CAS0221 From Africa 15 yds of full collection

"From Africa" by Louise Nisbet is a joyous collection that took Louise back to her figurative, fine art roots. The elegant figures in 'Native Women' are simplified to create a strong outline, and the bold vibrancy of the garments really bring a rich and cheerful feel to the design. This is complemented by the earthy tones of 'Fired up' and 'African masks' and the lively, almost dancing patterns of 'clustered dots' and 'tribal squares' really bring a celebratory feel to this collection.