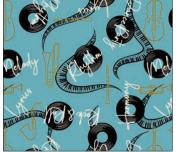

### Fractions Quilt by Swirly Girls Design

SIZE: 68"W x 85"H LEVEL: CONFIDENT BEGINNER

SCAN FOR KITTING INFO

COMMERCIAL PATTERN AVAILABLE AT: WWW.SWIRLYGIRLSDESIGN.COM

ORDER HAPPY TIMES HERE

"Happy Times" brings us back to the world of records and rotary phones. This music filled collection features 17 nostalgic prints in a perfectly retro color story. Join us as we go back in time and celebrate the sounds of the past.

SHIPPING NOVEMBER 2022

17 NEW SKUS

CAS0222 Happy Times 10 yds of full collection CAS0223 Happy Times 15 yds of full collection

\*Images are not true to scale\*

DCX10886 BLUE SHALL WE DANCE?

DCX10886 CREAM SHALL WE DANCE?

DCX10886 RED SHALL WE DANCE?

DCX10885 RED FUN RHYTHM

DCX10885 BLUE FUN RHYTHM

CX10887 BLUE PERFECT MELODY

CX10887 RED PERFECT MELODY

CX10888 CREAM VINTAGE CHARM

CX10888 YELLOW VINTAGE CHARM

MUSIC INSTRUMENTS

CX10890 RED MUSIC INSTRUMENTS

CX10890 YELLOW MUSIC INSTRUMENTS

HARMONIOUS DOTS

**CX10889 CREAM** HARMONIOUS DOTS

CX10891 CREAM **GOLDEN NOTES** 

CX10891 BLUE **GOLDEN NOTES** 

GOLDEN NOTES

MICHAEL MILLER FABRICS' JULY 2022 RELEASE