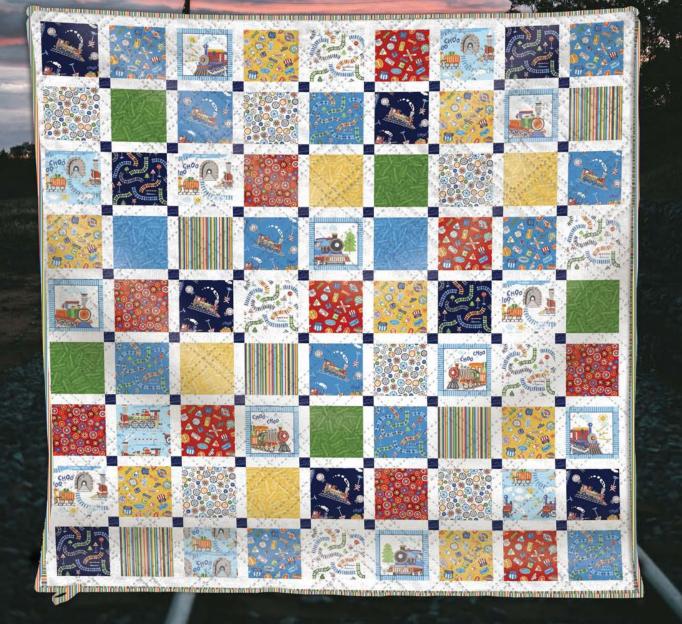

## Choo Choo Coming Through Quilt

by Natalie Crabtree

SIZE: 56"W X 66 1/2"H LEVEL: BEGINNER