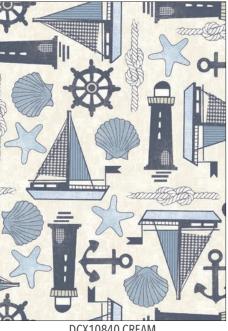

## **20 NEW SKUS**

Sail through the open seas with "Bon Voyage" This 20 piece nautical collection showcases sailboats, seaside huts and lighthouses with a denim inspired texture.

DCX10840 BLUE SAILING AWAY

CX10843 BLUE SAILING PATCHWORK

CX10841 CREAM

CX10841 CREAI WIND SPIRIT