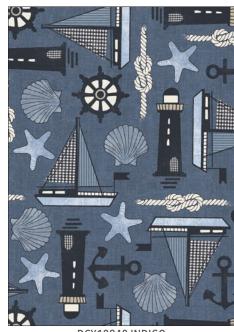

## **20 NEW SKUS**

Sail through the open seas with "Bon Voyage" This 20 piece nautical collection showcases sailboats, seaside huts and lighthouses with a denim inspired texture.

DCX10840 BLUE SAILING AWAY

CX10843 BLUE SAILING PATCHWORK

CX10841 CREAM

CX10841 CREAI WIND SPIRIT