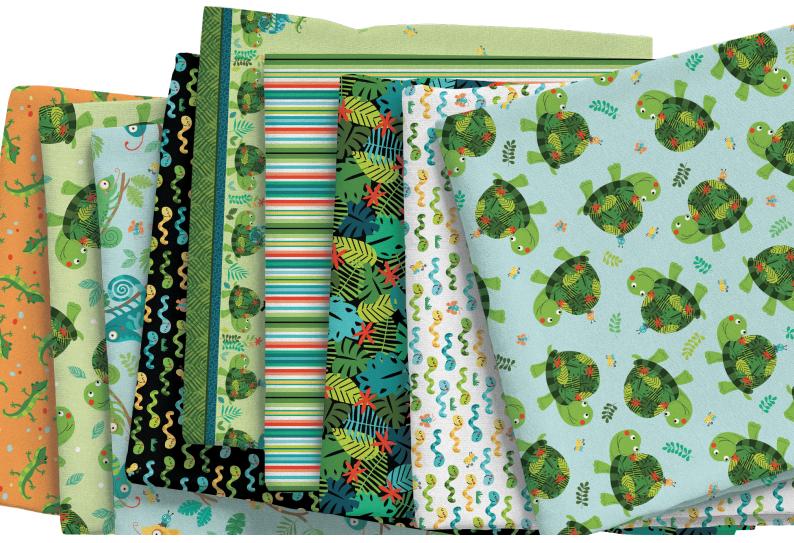

CX10781 CREAM WHEELS

michae miller FABRICS

ORDER WILD PARTY HERE

"Wild Party" brings us to the life of the jungle. From turtles and iguanas to snakes and toucans this 19 piece collection will have you feeling one with nature. The turtley cute panel makes for an easy centerpiece to a quilt.

### **19 NEW SKUS**

CAS0230 Wild Party 10 yds of full collection CAS0231 Wild Party 15 yds of full collection

CX10832 AQUA TURTLE LOVE

TURTLE LOVE

CX10837 WHITE SMALL AND WILD

CX10830 LIME **TURTLEY CUTE 36" PANEL** 

COLORFUL LEAVES

CX10834 AQUA SMALL TURTLE

CX10838 WHITE COLORFUL LEAVES

CX10834 BLACK

**SMALL TURTLE** 

**CX10838 GREEN** COLORFUL LEAVES

CX10834 LIME **SMALL TURTLE** 

CX10831 LIME SLOW AND STEADY 24" DOUBLE BORDER

CX10833 AQUA CHAMELEON WORLD

DANCING LIZARDS

CX10833 BLACK CHAMELEON WORLD

CX10839 MULTI LUSCIOUS STRIPES

WWW.MICHAELMILLERFABRICS.COM | FOLLOW US @MICHAELMILLERFABRICS

FREE PATTERN AVAILABLE AT : WWW.ETSY.COM/SHOP/JOYINSTITCHESCO