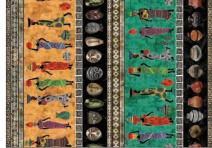

"From Africa" by Louise Nisbet is a joyous collection that took Louise back to her figurative, fine art roots. The elegant figures in 'Native Women' are simplified to create a strong outline, and the bold vibrancy of the garments really bring a rich and cheerful feel to the design. This is complemented by the earthy tones of 'Fired up' and 'African masks' and the lively, almost dancing patterns of 'clustered dots' and 'tribal squares' really bring a celebratory feel to this collection.

DDC10766 BEIGE NATIVE WOMEN

DDC10766 GOLD NATIVE WOMEN

DDC10773 MULTI TRIBAL PATCHWORK

NATIVE WOMEN

DDC10767 BEIGE AFRICAN MASKS

DDC10767 BLACK AFRICAN MASKS

DDC10768 BEIGE FIRED UP

DDC10768 JADE FIRED UP

DC10770 BEIGE **TRIBAL SQUARES** 

DC10770 GOLD **TRIBAL SQUARES** 

DDC10774 MULTI INDIGENOUS STRIPE

DC10771 BLACK CLUSTERED DOTS

DC10771 BEIGE **CLUSTERED DOTS**  DDC10772 TAN ETHNIC CARVING

**CLUSTERED DOTS** 

DDC10769 BEIGE ROCK ART

DC10771 GOLD **CLUSTERED DOTS** 

MICHAEL MILLER FABRICS' JULY 2022 RELEASE

1