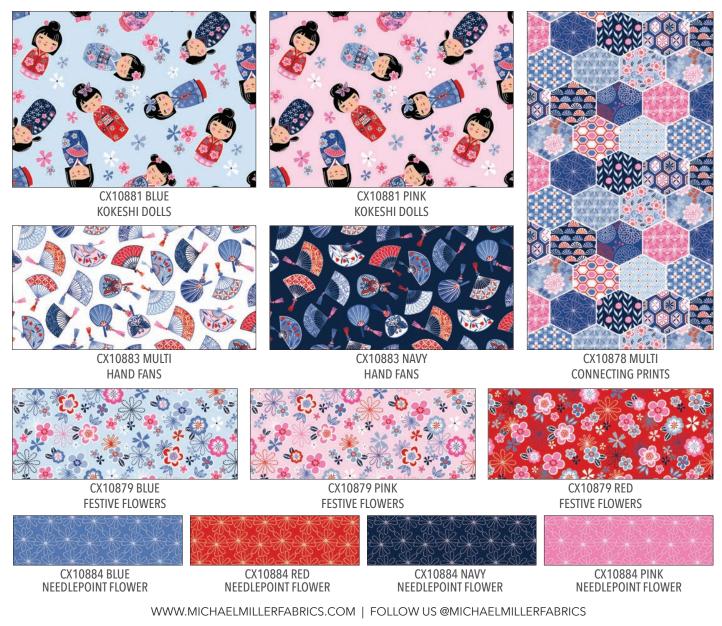

CAS0232 DOLL FESTIVAL 10 yds of full collection CAS0233 DOLL FESTIVAL 15 yds of full collection

SHIPPING JANUARY 2023

#### **17 NEW SKUS**

ORDER DOLL FESTIVAL HERE

"Doll Festival" is a collection inspired by Kokeshi Dolls and flower festivals. These 17 prints are colored in blues pinks and reds filled with fans, flowers, and butterflies. The border print is excellent for dresses and other apparel.