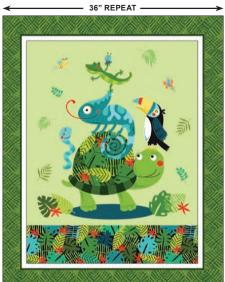

CX10781 CREAM WHEELS

michae miller FABRICS

ORDER WILD PARTY HERE

"Wild Party" brings us to the life of the jungle. From turtles and iguanas to snakes and toucans this 19 piece collection will have you feeling one with nature. The turtley cute panel makes for an easy centerpiece to a quilt.

### **19 NEW SKUS**

CAS0230 Wild Party 10 yds of full collection CAS0231 Wild Party 15 yds of full collection

CX10832 AQUA TURTLE LOVE

TURTLE LOVE

CX10837 WHITE SMALL AND WILD

CX10830 LIME **TURTLEY CUTE 36" PANEL** 