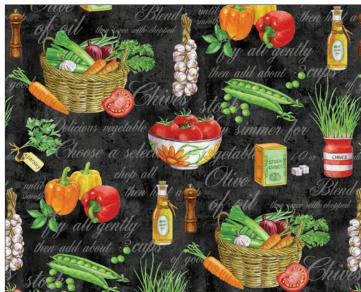

#### SCAN FOR KITTING INFO

SIZE: 63 1/2"W X 83"H LEVEL: BEGINNER

Who's hungry? "Taste the Season" combines the best of what the garden

grows. Fresh tomatoes, peppers and herbs will make your mouth water. This farm fresh collection is great for kitchen crafts and home decor.

## **20 NEW SKUS**

DCX10866 CREAM HEALTHY EATERY

DCX10866 CHARCOAL **HEALTHY EATERY** 

**CX10868 GREEN** FRESH VEGETABLES

**CX10868 CREAM** FRESH VEGETABLES

CX10875 BEIGE **BURLAP TEXTURE** 

CX10875 ORANGE **BURLAP TEXTURE** 

CX10875 GREEN **BURLAP TEXTURE** 

of vegetables

stock

hypurb yo hil

ose a se

m

Delicious

Chives

chop all 🔹 then heat a tsp

Delicious vegetable

of vege

CX10873 CREAM

CX10869 ORANGE BEST CHOICES

CX10871 CHARCOAL FRESH HERBS

CX10871 CREAM FRESH HERBS

CX10872 BEIGE KEY TO HEALTH

1

DCX10867 CREAM

**KITCHEN SHELVES** 

.

CX10872 CHARCOAL KEY TO HEALTH

CX10873 CHARCOAL PERFECT COMBINATION

CX10870 CREAM JUICY TOMATOES

CX10874 BEIGE VEGETABLE CHART