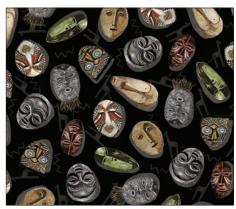

"From Africa" by Louise Nisbet is a joyous collection that took Louise back to her figurative, fine art roots. The elegant figures in 'Native Women' are simplified to create a strong outline, and the bold vibrancy of the garments really bring a rich and cheerful feel to the design. This is complemented by the earthy tones of 'Fired up' and 'African masks' and the lively, almost dancing patterns of 'clustered dots' and 'tribal squares' really bring a celebratory feel to this collection.

DDC10766 BEIGE NATIVE WOMEN

DDC10766 GOLD NATIVE WOMEN

DDC10773 MULTI TRIBAL PATCHWORK

NATIVE WOMEN

DDC10767 BEIGE AFRICAN MASKS

DDC10767 BLACK AFRICAN MASKS

DDC10768 BEIGE FIRED UP

DDC10768 JADE FIRED UP