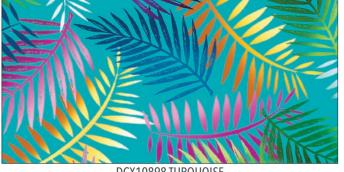

## by Poorhouse Quilt Designs

SIZE: 16"W x 11 1/2"H x 3"D with 5" Clutch LEVEL: ADVANCED BEGINNER

COMMERCIAL PATTERN AVAILABLE AT: WWW.POORHOUSEQUILTDESIGN.COM

DCX10898 BLACK TROPICAL FOLIAGE

DCX10898 YELLOW TROPICAL FOLIAGE

DCX10898 TURQUOISE TROPICAL FOLIAGE

DCX10898 MULTI TROPICAL FOLIAGE