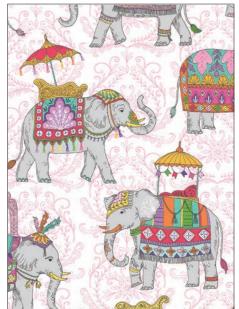

## **20 NEW SKUS**

"Elephant Cavalcade" is a colorful 20 piece collection inspired by Indian culture and colors. The medallion and floral designs are indicative of mandala sand art.

CX10792 PINK ROYAL ELEPHANTS

CX10792 GRAY ROYAL ELEPHANTS

CX10793 MINT FANCY UMBRELLAS

CX10793 PINK FANCY UMBRELLAS

ORDER LET'S GET TROPICAL HERE

CAS0246 Let's Get Tropical 10 yds of full collection CAS0247 Let's Get Tropical 15 yds of full collection