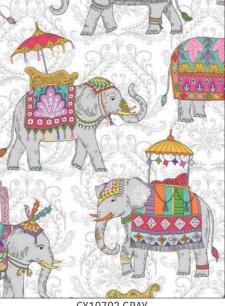

## **20 NEW SKUS**

"Elephant Cavalcade" is a colorful 20 piece collection inspired by Indian culture and colors. The medallion and floral designs are indicative of mandala sand art.

CX10792 PINK ROYAL ELEPHANTS

CX10792 GRAY ROYAL ELEPHANTS

CX10793 MINT FANCY UMBRELLAS

CX10793 PINK FANCY UMBRELLAS

ORDER LET'S GET TROPICAL HERE

CAS0246 Let's Get Tropical 10 yds of full collection CAS0247 Let's Get Tropical 15 yds of full collection