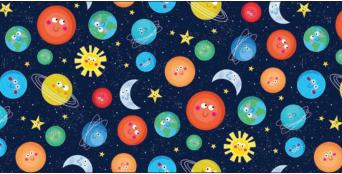

## Happy Birthday Quilt (Cool & Warm) by Natalie Crabtree

SIZE: 78"W X 78"H LEVEL: INTERMEDIATE

FREE PATTERN AVAILABLE AT WWW.MICHAELMILLERFABRICS.COM

CAS0236 LOST IN SPACE 10 yds of full collection CAS0237 LOST IN SPACE 15 yds of full collection

## **17 NEW SKUS**

ORDER LOST IN SPACE HERE

"Lost in Space" by Edward Miller is out of this world! Orbit outer space with this whimsical collection of extraterrestrial aliens, planets, and spaceships. Young cosmos enthusiasts will love the hilarious aliens and wacky spacecrafts zipping around the galaxy and perhaps imagine they're along for the ride.