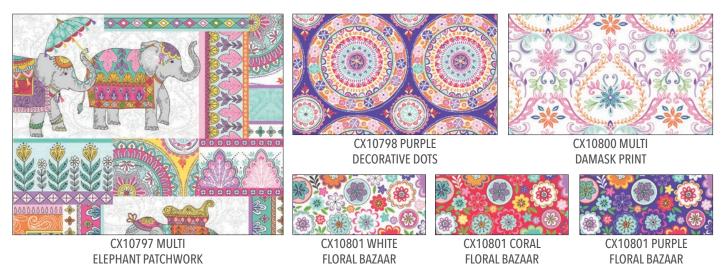

## **20 NEW SKUS**

"Elephant Cavalcade" is a colorful 20 piece collection inspired by Indian culture and colors. The medallion and floral designs are indicative of mandala sand art.

CX10792 PINK ROYAL ELEPHANTS

CX10792 GRAY ROYAL ELEPHANTS

CX10793 MINT FANCY UMBRELLAS

CX10793 PINK FANCY UMBRELLAS

ORDER LET'S GET TROPICAL HERE

CAS0246 Let's Get Tropical 10 yds of full collection CAS0247 Let's Get Tropical 15 yds of full collection