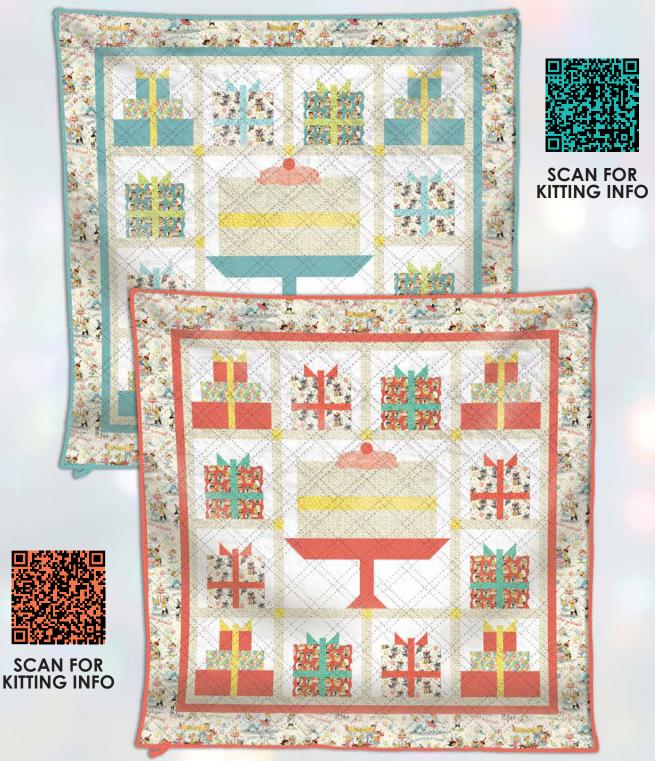

#### ORDER HAPPY BIRTHDAY HERE

CAS0234 HAPPY BIRTHDAY 10 yds of full collection CAS0235 HAPPY BIRTHDAY 15 yds of full collection

SHIPPING JANUARY 2023

## 14 NEW SKUS

"Happy Birthday" brings you full retro birthday party vibes. This vintage color story is filled with 14 prints featuring balloons, presents, cats and kids. This fabric makes for the perfect reusable wrapping paper!

## Happy Birthday Quilt (Cool & Warm) by Natalie Crabtree

SIZE: 78"W X 78"H LEVEL: INTERMEDIATE

FREE PATTERN AVAILABLE AT WWW.MICHAELMILLERFABRICS.COM

CAS0236 LOST IN SPACE 10 yds of full collection CAS0237 LOST IN SPACE 15 yds of full collection