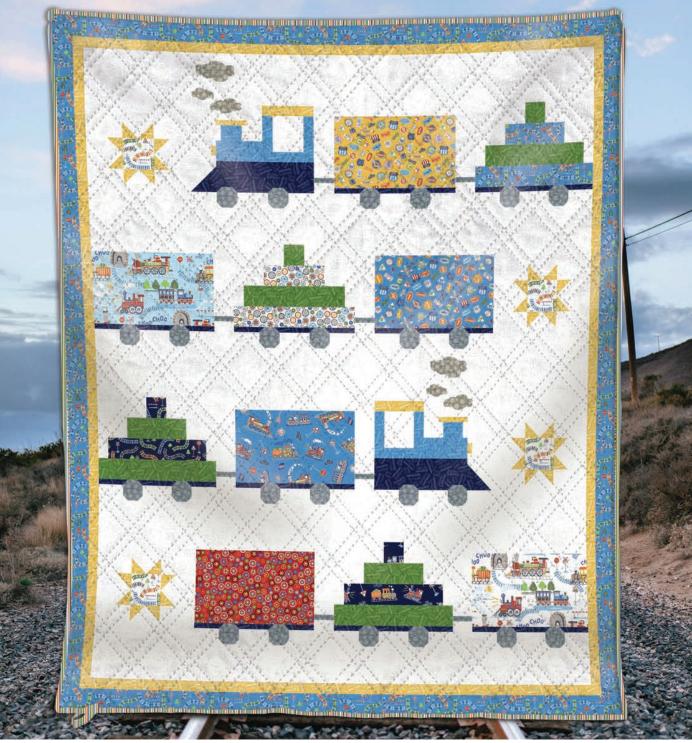

## Stacking Blocks Quilt by Natalie Crabtree

SIZE: 55"W x 55"H LEVEL: BEGINNER

SCAN FOR KITTING INFC

FREE PATTERN AVAILABLE AT : WWW.MICHAELMILLERFABRICS.COM

ORDER BON VOYAGE HERE

CAS0242 Bon Voyage 10 yds of full collection CAS0243 Bon Voyage15 yds of full collection