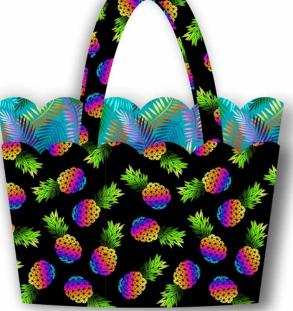

## **Scalloped Tote Bag**

## by Poorhouse Quilt Designs

SIZE: 16"W x 11 1/2"H x 3"D with 5" Clutch LEVEL: ADVANCED BEGINNER

COMMERCIAL PATTERN AVAILABLE AT: WWW.POORHOUSEQUILTDESIGN.COM

DCX10898 BLACK TROPICAL FOLIAGE

DCX10898 YELLOW TROPICAL FOLIAGE