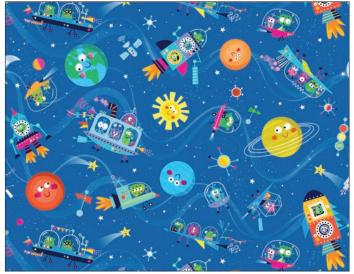

## Happy Birthday Quilt (Cool & Warm) by Natalie Crabtree

SIZE: 78"W X 78"H LEVEL: INTERMEDIATE

FREE PATTERN AVAILABLE AT WWW.MICHAELMILLERFABRICS.COM

CAS0236 LOST IN SPACE 10 yds of full collection CAS0237 LOST IN SPACE 15 yds of full collection

## **17 NEW SKUS**

ORDER LOST IN SPACE HERE

"Lost in Space" by Edward Miller is out of this world! Orbit outer space with this whimsical collection of extraterrestrial aliens, planets, and spaceships. Young cosmos enthusiasts will love the hilarious aliens and wacky spacecrafts zipping around the galaxy and perhaps imagine they're along for the ride.

\*Images are not true to scale\*

DDC10813 BLUE MONSTER VOYAGER

DDC10813 NAVY MONSTER VOYAGER

DC10815 STREAM COLORFUL UNIVERSE

DC10815 NAVY COLORFUL UNIVERSE

DC10816 PURPLE SPACE MONSTER

DC10817 PURPLE DEEP SPACE

DC10816 YELLOW SPACE MONSTER

DC10816 NAVY SPACE MONSTER

DC10816 STREAM SPACE MONSTER

DC10817 NAVY DEEP SPACE

MICHAEL MILLER FABRICS' JULY 2022 RELEASE

DC10817 BLUE

DEEP SPACE

> DDC10812 NAVY SPACE TOUR

DC10819 NAVY UNIVERSE ELEMENTS

DC10819 STREAM UNIVERSE ELEMENTS \*Images are not true to scale\*

DC10814 NAVY MONSTER ADVENTURE

DC10814 STREAM MONSTER ADVENTURE

DC10818 MULTI SPACE MONSTER STRIPE