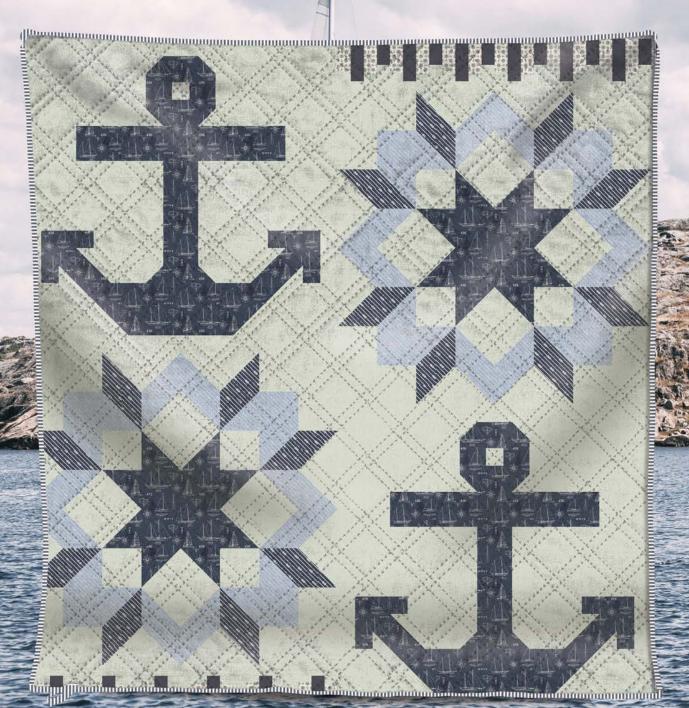

## Anchors Aweigh Quilt by Miss Winnie Designs

### SIZE: 96"W x 104"H LEVEL: CONFIDENT BEGINNER

COMMERCIAL PATTERN AVAILABLE AT : WWW.MISSWINNIE.CA OR CHECKER DISTRIBUTORS

ORDER ELEPHANT CAVALCADE HERE

CAS0244 Elephant Cavalcade 10 yds of full collection CAS0245 Elephant Cavalcade 15 yds of full collection