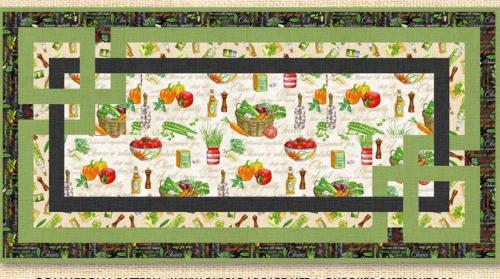

## **Knotted Runner** by The Fabric Addict

SIZE: 20 1/2"W x 40 1/2"H LEVEL: CONFIDENT BEGINNER

SCAN FOR

COMMERCIAL PATTERN : WWW.FABRICADDICT.NET & CHECKER DISTRIBUTORS

51.

SCAN FOR KITTING INFO