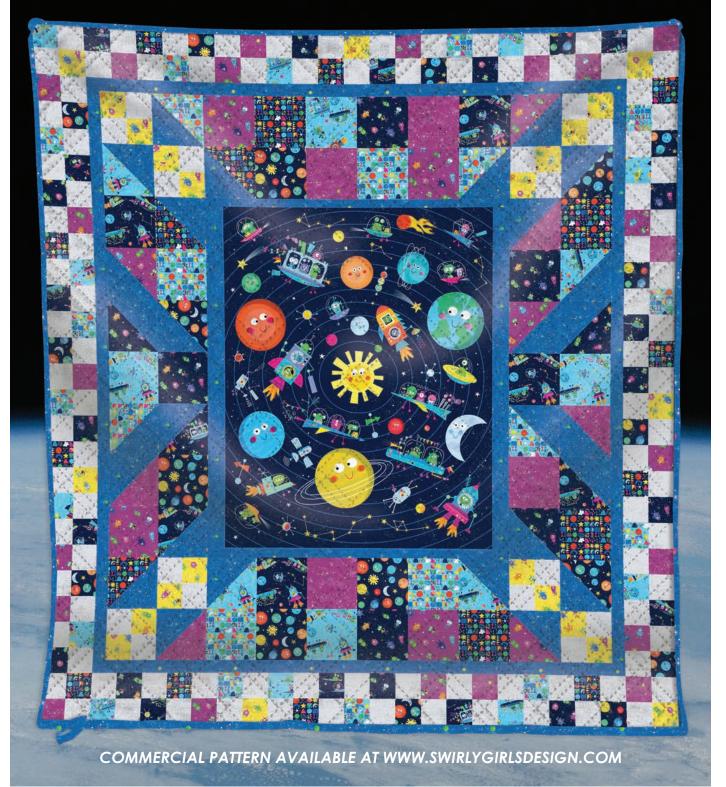

## Panel Blast Quilt

by Swirly Girls Designs

#### SIZE: 75"W X 81"H LEVEL: CONFIDENT BEGINNER

#### SCAN FOR KITTING INFO

#### SHIPPING JANUARY 2023