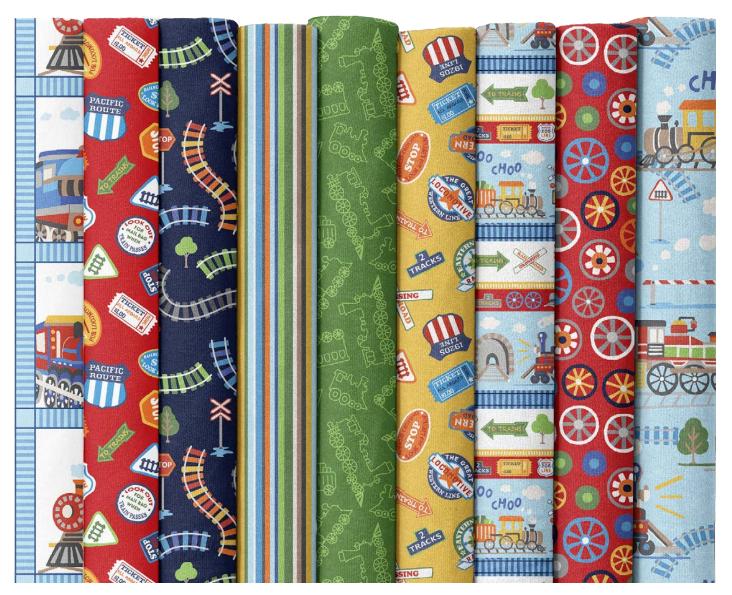

### Elle's Flower Garden Quilt by Brenda Plaster

SIZE: 36 1/2"W x 45 1/2"H LEVEL: CONFIDENT BEGINNER

· · · · ·

CAS0240 Whistle Stop Tour 10 yds of full collection CAS0241 Whistle Stop Tour 15 yds of full collection

**19 NEW SKUS** 

Choo Choo! "Whistle Stop Tour" has reached the station. This 19 piece collection is full of trains, signs and gears. Travel through the tracks to a world full of fun. Great for nurseries and playrooms.