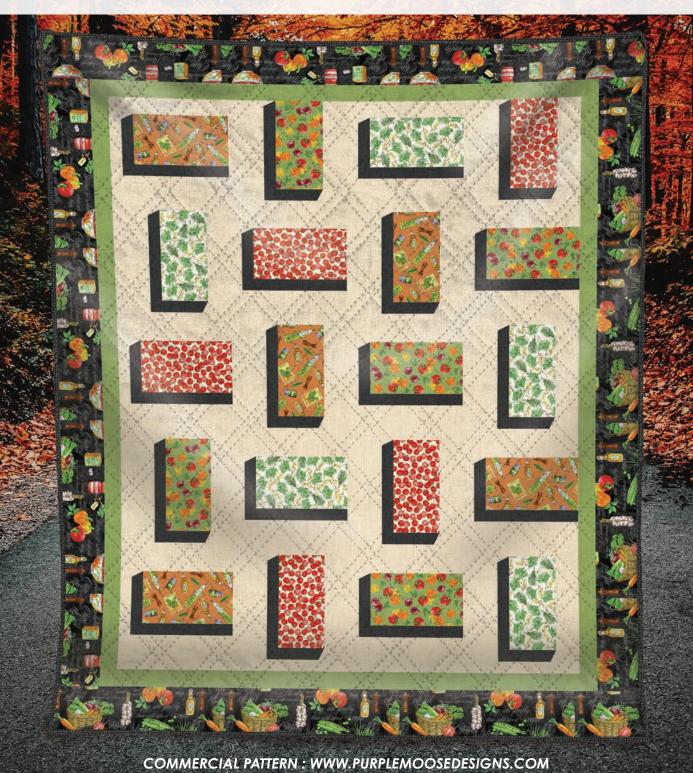

## Slim Shady Quilt by Purple Moose Designs

SIZE: 51"W X 61"H LEVEL: ADVANCED BEGINNER