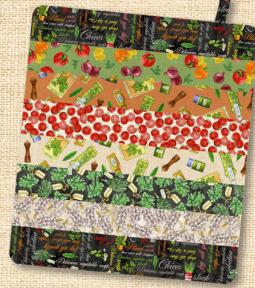

## Drying Mat by Poorhouse Quilt Designs

SIZE: 14 1/2"W x 16 1/2"H LEVEL: ADVANCED BEGINNER

SCAN FOR

Available for purchase at: www.poorhousedesigns.com or Checker Distributors

## Jiffy Mitts by Poorhouse Quilt Designs

SIZE: 7 1/2"W x 12"H LEVEL: ADVANCED BEGINNER

#### SCAN FOR KITTING INFO

Available for purchase at: www.poorhousedesigns.com or Checker Distributors