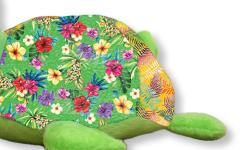

#### Taffy The Turtle Stuffed Animal

by Mckay Manor Musers Using SMP10892 GREEN & SMP10898 YELLOW

> Pattern Available at www.mckaymanormusers.com

SCAN HERE for more Minky Inspiration!