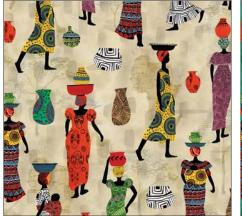

"From Africa" by Louise Nisbet is a joyous collection that took Louise back to her figurative, fine art roots. The elegant figures in 'Native Women' are simplified to create a strong outline, and the bold vibrancy of the garments really bring a rich and cheerful feel to the design. This is complemented by the earthy tones of 'Fired up' and 'African masks' and the lively, almost dancing patterns of 'clustered dots' and 'tribal squares' really bring a celebratory feel to this collection.

DDC10766 BEIGE NATIVE WOMEN

DDC10766 GOLD NATIVE WOMEN

DDC10773 MULTI TRIBAL PATCHWORK

NATIVE WOMEN

DDC10767 BEIGE AFRICAN MASKS

DDC10767 BLACK AFRICAN MASKS

DDC10768 BEIGE FIRED UP

DDC10768 JADE FIRED UP