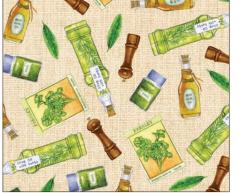

#### SCAN FOR KITTING INFO

SIZE: 63 1/2"W X 83"H LEVEL: BEGINNER

Who's hungry? "Taste the Season" combines the best of what the garden

grows. Fresh tomatoes, peppers and herbs will make your mouth water. This farm fresh collection is great for kitchen crafts and home decor.

## **20 NEW SKUS**

DCX10866 CREAM HEALTHY EATERY

DCX10866 CHARCOAL **HEALTHY EATERY** 

**CX10868 GREEN** FRESH VEGETABLES

**CX10868 CREAM** FRESH VEGETABLES

CX10875 BEIGE **BURLAP TEXTURE** 

CX10875 ORANGE **BURLAP TEXTURE** 

CX10875 GREEN **BURLAP TEXTURE** 

of vegetables

stock

hypurb yo hil

ose a se

m

Delicious

Chives

chop all 🔹 then heat a tsp

Delicious vegetable

of vege

CX10873 CREAM

CX10869 ORANGE BEST CHOICES

CX10871 CHARCOAL FRESH HERBS

CX10871 CREAM FRESH HERBS

CX10872 BEIGE KEY TO HEALTH

1

DCX10867 CREAM

**KITCHEN SHELVES** 

.

CX10872 CHARCOAL KEY TO HEALTH

CX10873 CHARCOAL PERFECT COMBINATION

CX10870 CREAM JUICY TOMATOES

CX10874 BEIGE VEGETABLE CHART