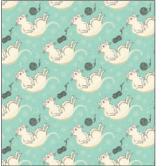

"Sweet Dreams" by Miriam started as a design challenge with the topic "Paisley". While drawing the paisleys, the form somehow reminded her of curled up cats (she considered herself a catless cat person). So, she added the sleeping and purring beauties. Enjoy this purrfect 20 piece collection.

DC10783 RED PIPE DREAMS

DC10783 AQUA PIPE DREAMS

DC10783 CHARCOAL PIPE DREAMS

DC10784 CHARCOAL LAZY AFTERNOON

DC10784 PINK LAZY AFTERNOON

DC10784 AQUA LAZY AFTERNOON

DC10785 AQUA WISHFUL THINKING

DC10785 RED WISHFUL THINKING

DC10785 CHARCOAL WISHFUL THINKING

DC10791 CREAM PURRFECTION

DC10786 AQUA PAISLEY FANTASY

DC10786 CHARCOAL PAISLEY FANTASY

DC10787 PINK FLIGHT OF FANCY DC10787 AQUA FLIGHT OF FANCY

DC10789 CHARCOAL

**ROLLING YARN** 

DC10789 PINK ROLLING YARN

DC10789 CREAM ROLLING YARN

DC10790 PINK WOOLGATHERING

DC10790 CHARCOAL WOOLGATHERING