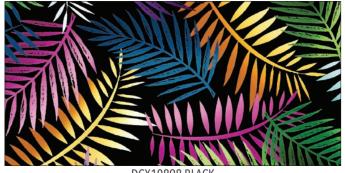

## by Poorhouse Quilt Designs

SIZE: 16"W x 11 1/2"H x 3"D with 5" Clutch LEVEL: ADVANCED BEGINNER

COMMERCIAL PATTERN AVAILABLE AT: WWW.POORHOUSEQUILTDESIGN.COM

DCX10898 BLACK TROPICAL FOLIAGE

DCX10898 YELLOW TROPICAL FOLIAGE

DCX10898 TURQUOISE TROPICAL FOLIAGE

DCX10898 MULTI TROPICAL FOLIAGE