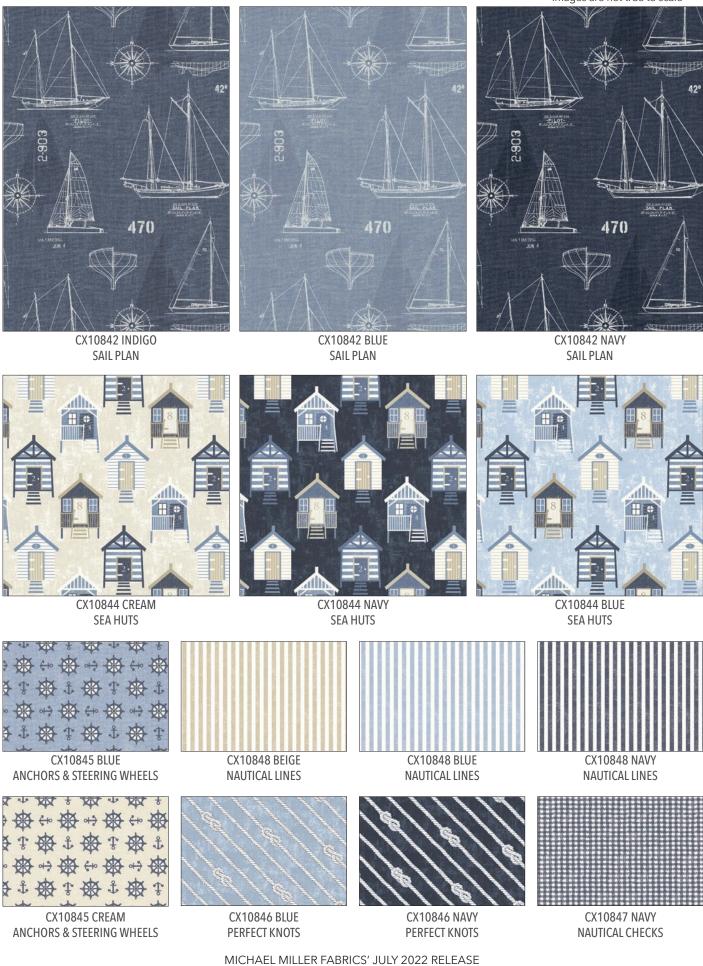

## **20 NEW SKUS**

Sail through the open seas with "Bon Voyage" This 20 piece nautical collection showcases sailboats, seaside huts and lighthouses with a denim inspired texture.

DCX10840 BLUE SAILING AWAY

CX10843 BLUE SAILING PATCHWORK

CX10841 CREAM

CX10841 CREAI WIND SPIRIT