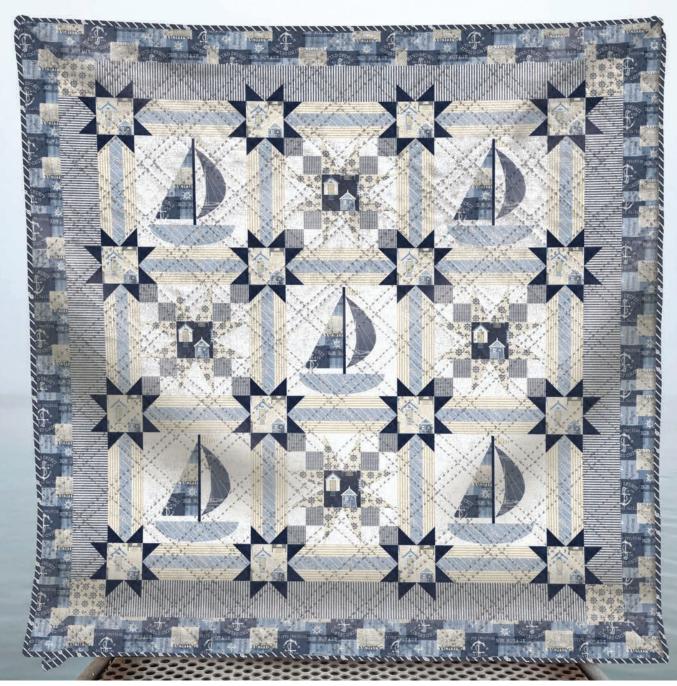

## Set Sail Quilt by Christine Stainbrook of Project 360

SIZE: 51"W X 51"H LEVEL: CONFIDENT BEGINNER OR INTERMEDIATE

SCAN FOR KITTING INFO

FREE PATTERN AVAILABLE AT : WWW.MICHAELMILLERFABRICS.COM

SCAN FOR KITTING INFO