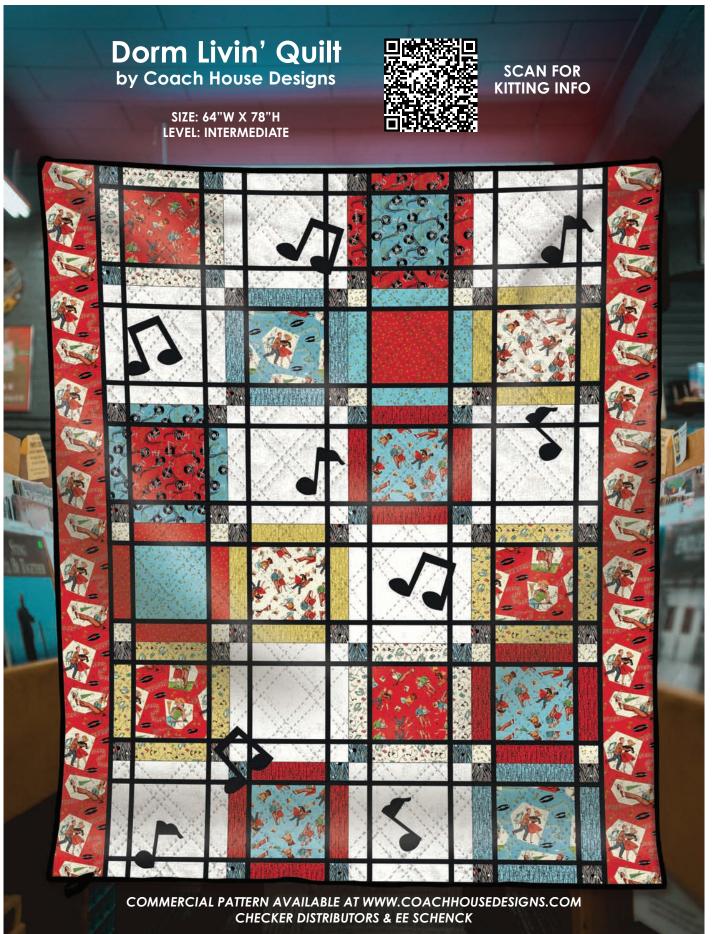

### Fractions Quilt by Swirly Girls Design

SIZE: 68"W x 85"H LEVEL: CONFIDENT BEGINNER

SCAN FOR KITTING INFO

COMMERCIAL PATTERN AVAILABLE AT: WWW.SWIRLYGIRLSDESIGN.COM

ORDER HAPPY TIMES HERE

"Happy Times" brings us back to the world of records and rotary phones. This music filled collection features 17 nostalgic prints in a perfectly retro color story. Join us as we go back in time and celebrate the sounds of the past.