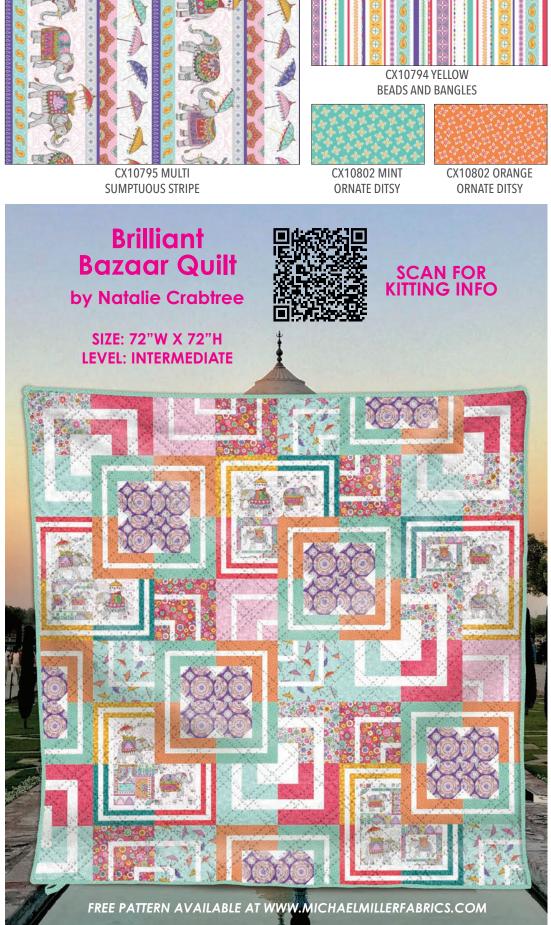

### SIZE: 96"W x 104"H LEVEL: CONFIDENT BEGINNER

COMMERCIAL PATTERN AVAILABLE AT : WWW.MISSWINNIE.CA OR CHECKER DISTRIBUTORS

ORDER ELEPHANT CAVALCADE HERE

CAS0244 Elephant Cavalcade 10 yds of full collection CAS0245 Elephant Cavalcade 15 yds of full collection

## **20 NEW SKUS**

"Elephant Cavalcade" is a colorful 20 piece collection inspired by Indian culture and colors. The medallion and floral designs are indicative of mandala sand art.

CX10792 PINK ROYAL ELEPHANTS

## Happy Birthday Quilt (Cool & Warm) by Natalie Crabtree

SIZE: 78"W X 78"H LEVEL: INTERMEDIATE

FREE PATTERN AVAILABLE AT WWW.MICHAELMILLERFABRICS.COM

CAS0236 LOST IN SPACE 10 yds of full collection CAS0237 LOST IN SPACE 15 yds of full collection