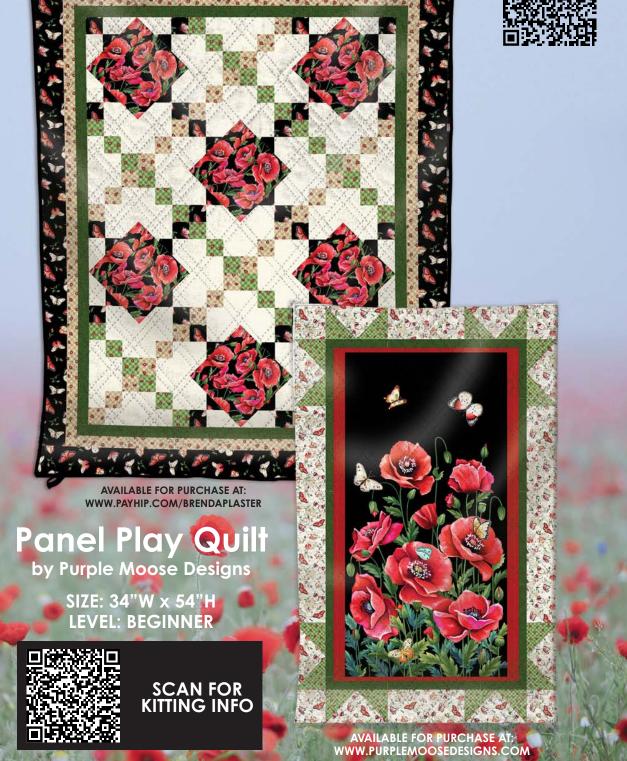

### Elle's Flower Garden Quilt by Brenda Plaster

SIZE: 36 1/2"W x 45 1/2"H LEVEL: CONFIDENT BEGINNER

· · · · ·

CAS0240 Whistle Stop Tour 10 yds of full collection CAS0241 Whistle Stop Tour 15 yds of full collection