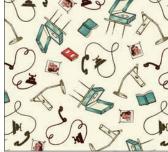

### Fractions Quilt by Swirly Girls Design

SIZE: 68"W x 85"H LEVEL: CONFIDENT BEGINNER

SCAN FOR KITTING INFO

COMMERCIAL PATTERN AVAILABLE AT: WWW.SWIRLYGIRLSDESIGN.COM

ORDER HAPPY TIMES HERE

"Happy Times" brings us back to the world of records and rotary phones. This music filled collection features 17 nostalgic prints in a perfectly retro color story. Join us as we go back in time and celebrate the sounds of the past.

SHIPPING NOVEMBER 2022

17 NEW SKUS

CAS0222 Happy Times 10 yds of full collection CAS0223 Happy Times 15 yds of full collection

\*Images are not true to scale\*

DCX10886 BLUE SHALL WE DANCE?

DCX10886 CREAM SHALL WE DANCE?

DCX10886 RED SHALL WE DANCE?

DCX10885 RED FUN RHYTHM

DCX10885 BLUE FUN RHYTHM

CX10887 BLUE PERFECT MELODY

CX10887 RED PERFECT MELODY

CX10888 CREAM VINTAGE CHARM

CX10888 YELLOW VINTAGE CHARM

MUSIC INSTRUMENTS