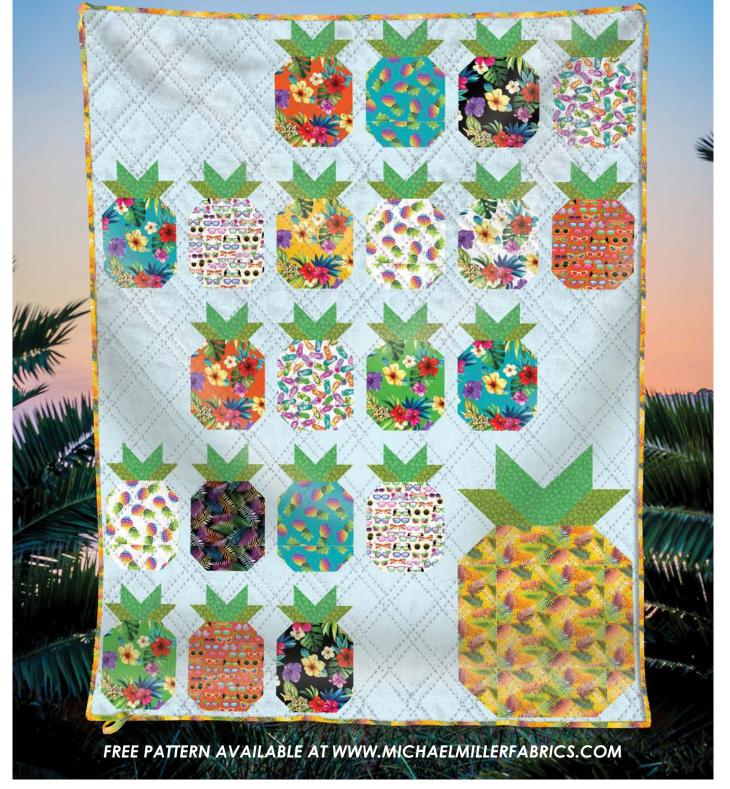

## Pineapple Paradise Quilt by Natalie Crabtree

#### SCAN FOR KITTING INFO

SIZE: 63 1/2"W X 83"H LEVEL: BEGINNER

Who's hungry? "Taste the Season" combines the best of what the garden

grows. Fresh tomatoes, peppers and herbs will make your mouth water. This farm fresh collection is great for kitchen crafts and home decor.