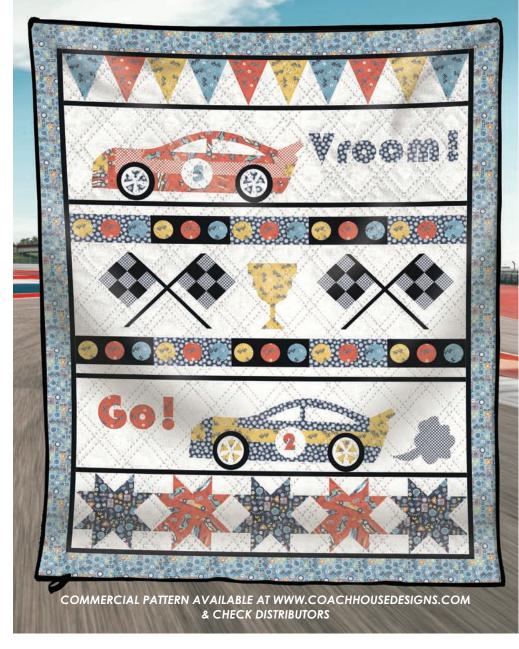

# Cats in the Kitchen Quilt

SIZE: 69"W X 87"H LEVEL: CONFIDENT BEGINNER

SCAN FOR KITTING INFO

COMMERCIAL PATTERN AVAILABLE AT WWW.FABRICADDICT.NET & CHECKER DISTRIBUTORS

CAS0228 VROOM! 10 yds of full collection

CAS0229 VROOM! 15 yds of full collection

SHIPPING DECEMBER 2022

ORDER VROOM! HERE

"Vroom Vroom," start those engines! It's time to race to the finish line. This 21 piece collection features race cars, trophies, wheels and more. Gear up with this collection to create a fun filled quilt.