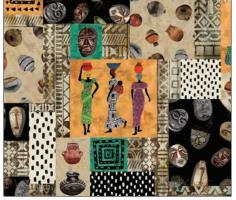

"From Africa" by Louise Nisbet is a joyous collection that took Louise back to her figurative, fine art roots. The elegant figures in 'Native Women' are simplified to create a strong outline, and the bold vibrancy of the garments really bring a rich and cheerful feel to the design. This is complemented by the earthy tones of 'Fired up' and 'African masks' and the lively, almost dancing patterns of 'clustered dots' and 'tribal squares' really bring a celebratory feel to this collection.

DDC10766 BEIGE NATIVE WOMEN

DDC10766 GOLD NATIVE WOMEN

DDC10773 MULTI TRIBAL PATCHWORK

NATIVE WOMEN

DDC10767 BEIGE AFRICAN MASKS

DDC10767 BLACK AFRICAN MASKS

DDC10768 BEIGE FIRED UP

DDC10768 JADE FIRED UP

DC10770 BEIGE **TRIBAL SQUARES** 

DC10770 GOLD **TRIBAL SQUARES** 

DDC10774 MULTI INDIGENOUS STRIPE

DC10771 BLACK CLUSTERED DOTS

DC10771 BEIGE **CLUSTERED DOTS**  DDC10772 TAN ETHNIC CARVING

**CLUSTERED DOTS** 

DDC10769 BEIGE ROCK ART

DC10771 GOLD **CLUSTERED DOTS** 

MICHAEL MILLER FABRICS' JULY 2022 RELEASE

1