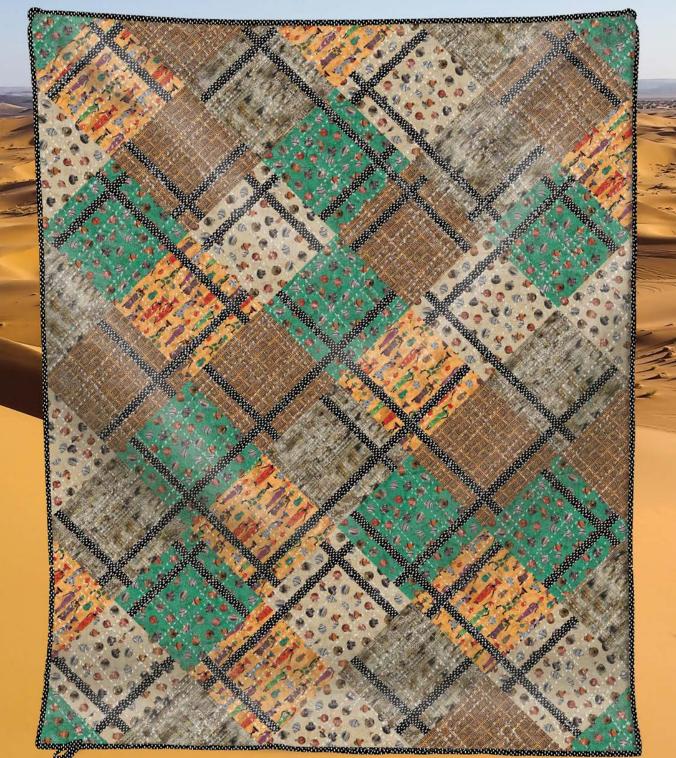

#### Whistle Stop Tour Minky Strip Quilt

Size: 57in x 57in Using SMP10810 NAVY, SMP10807 RED & SMP10805 BLUE

Pattern Available at www.michaelmillerfabrics.com

BY LOUISE NISBET

ORDER FROM AFRICA HERE

CAS0220 From Africa 10 yds of full collection CAS0221 From Africa 15 yds of full collection