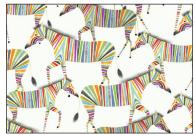

# SCAN TO ORDER JUNGLE MENAGERIE

It's time for a wild adventure with "Jungle Menagerie", a fabric collection for the youngins that transform space into a playful jungle oasis. It features adorable animals like tigers, iguanas, zebras, and more against a backdrop of vibrant colors. Designed to ignite your imagination, these cute creatures and jungle wonders will lead you to endless exploration. The Jungle Scene panel is perfect for crib quilts and playmats.

### 16 NEW SKUS

DDC12016 WHITE JUNGLE COLLAGE

DDC12016 NAVY JUNGLE COLLAGE

DDC12017 SKY FIVE LITTLE MONKEYS

DDC12026 MULTI JUNGLE SCENE PANEL

DDC12018 TEAL JUNGLE REPTILES

DDC12019 WHITE RAINBOW ZEBRA

JUNGLE PATCHWORK