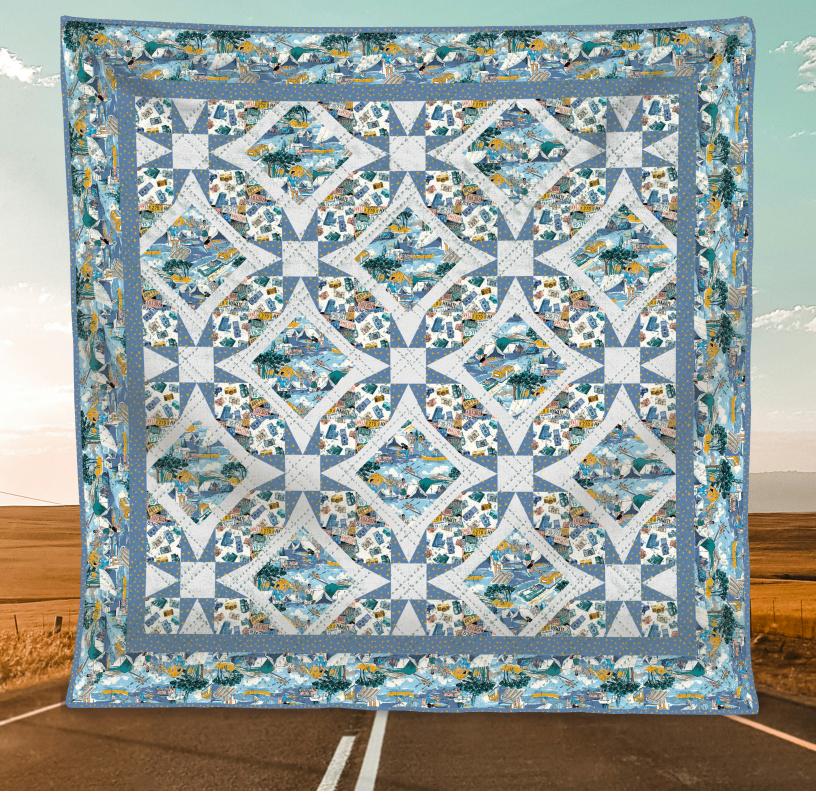

# **Under the Stars Quilt**

by Project House 360

SIZE: 76"W X 76"H | LEVEL: CONFIDENT BEGINNER

FREE PATTERN AVAILABLE AT WWW.MICHAELMILLERFABRICS.COM

SCAN FOR KITTING INFO