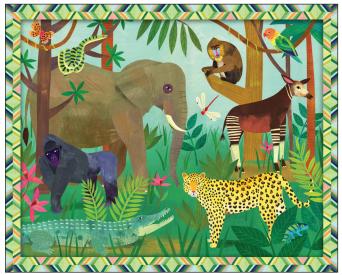

# SCAN TO ORDER JUNGLE MENAGERIE

It's time for a wild adventure with "Jungle Menagerie", a fabric collection for the youngins that transform space into a playful jungle oasis. It features adorable animals like tigers, iguanas, zebras, and more against a backdrop of vibrant colors. Designed to ignite your imagination, these cute creatures and jungle wonders will lead you to endless exploration. The Jungle Scene panel is perfect for crib quilts and playmats.

# Who's Who Quilt by Project House 360 SCAN FOR KITTING INFO SIZE: 52"W X 60"H | LEVEL: CONFIDENT BEGINNER FREE PATTERN AVAILABLE AT WWW.MICHAELMILLERFABRICS.COM ANTEATER