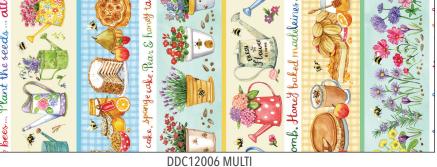

### **SCAN TO ORDER EARLY TO RISE**

Buzz Buzz Buzz. "Meant to Bee" is buzzing with all things bees. Live the life of a beekeeper with prints filled with honeycombs, fresh baked goods & gorgeous bouquets. Bee inspired by these sweet pastel prints designed for the perfect spring quilt.

### 17 NEW SKUS

CAS0497 Meant to Bee 10 yds of full collection CAS0498 Meant to Bee 15 yds of full collection

SHIPPING NOVEMBER 2024

DDC11997 LILAC

**BEE STRAWBERRIES** 

DDC12000 HONEY **HONEY RECIPES** 

DDC12000 MINT **HONEY RECIPES** 

DDC12007 MULTI MEANT TO BEE PANEL

DDC12005 MULTI **BEE CREATIVE** 

DDC12005 HONEY **BEE CREATIVE** 

DDC11998 CREAM **DDC11998 MINT** LET IT BEE LET IT BEE

DDC12001 MULTI PLANT THE SEEDS

DDC12008 MULTI HONEY BEE PANEL

DDC12003 YELLOW BEE SUNFLOWER

DDC12004 CREAM WATERING CANS

DDC12004 MINT WATERING CANS

DDC11999 MULTI BEE HONEY COMB

DDC12002 MULTI HONEYCOMB STRIPE

DDC12006 MULTI MEANT TO BEE STRIPE