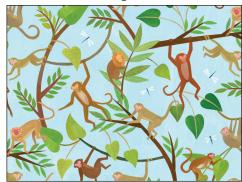

# SCAN TO ORDER JUNGLE MENAGERIE

It's time for a wild adventure with "Jungle Menagerie", a fabric collection for the youngins that transform space into a playful jungle oasis. It features adorable animals like tigers, iguanas, zebras, and more against a backdrop of vibrant colors. Designed to ignite your imagination, these cute creatures and jungle wonders will lead you to endless exploration. The Jungle Scene panel is perfect for crib quilts and playmats.

### 16 NEW SKUS

DDC12016 WHITE JUNGLE COLLAGE

DDC12016 NAVY JUNGLE COLLAGE

DDC12017 SKY FIVE LITTLE MONKEYS

DDC12026 MULTI JUNGLE SCENE PANEL

DDC12018 TEAL JUNGLE REPTILES

DDC12019 WHITE RAINBOW ZEBRA

JUNGLE PATCHWORK