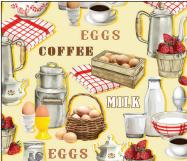

# SCAN TO ORDER ESPRESSO YOURSELF

Drawing inspiration from the rich and invigorating culture surrounding coffee, Espresso Yourself features bold designs and vibrant colors that capture the essence of coffee lovers everywhere. Whether used to adorn a kitchen, dining area, or coffee nook, these fabrics add a touch of caffeinated charm to any space, inviting coffee enthusiasts to "espresso themselves" and embrace their love for all things coffee-related.

CAS0491 Espresso Yourself 10 yds of full collection CAS0492 Espresso Yourself 15 yds of full collection

### 14 NEW SKUS

DCX12052 COFFEE JAVA JAVA

DCX12058 COFFEE THE PERFECT CUP

DCX12058 LATTE THE PERFECT CUP

DCX12061 MULTI ALL COFFEE ALL THE TIME

DCX12056 LATTE JAVA JOY STRIPE

DCX12051 LATTE CORNER CAFE PANEL

是法律的不可能的不

DCX12060 ESPRESSO COFFEE FROM A TO Z

DCX12060 CARAMEL COFFEE FROM A TO Z

DCX12057 BLACK SILVER COFFEE BREWING

DCX12059 CAPPUCCINO SPOT ON

DCX12053 COFFEE JAVA DREAMS

DCX12055 COFFEE THE PERFECT BEAN

DCX12054 LATTE SPILL THE BEANS