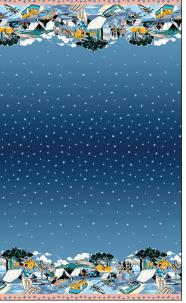

# SCAN TO ORDER RETRO ROAD TRIP

Pack your bag and camera and hop into your camper, it's time to hit the road! "Retro Road Trip" takes you on a journey with its vintage mid-century Americana feel. The use of colors from the past era & kitschy imagery captures the spirit of nostalgic adventure and exploration. This collection will give any quilt a sense of retro charm.

# 16 NEW SKUS

CAS0503 Retro Road Trip 10 yds of full collection CAS0504 Retro Road Trip 15 yds of full collection

DCX12083 BLUE VINTAGE ROAD TRIP

DCX12083 PINK VINTAGE ROAD TRIP

DCX12087 MULTI LICENSE PLATES

DCX12089 BLACK ROAD TRIP DINER

DCX12084 BLACK ROAD TRIP VEHICLES

DCX12084 PINK ROAD TRIP VEHICLES

DCX12090 DUSK ROAD TRIP BORDER

DCX12085 BLUE ENJOYTHE JOURNEY

DCX12085 PINK ENJOYTHE JOURNEY

CX12086 SUNSET

**STARGAZER** 

CX12086 DUSK STARGAZER

DCX12088 BLUE CAPTURE THE MOMENT

DCX12088 BLACK CAPTURE THE MOMENT

DCX12088 MULTI CAPTURE THE MOMENT

CX12086 RETRO STARGAZER

# **Under the Stars Quilt**

by Project House 360

SIZE: 76"W X 76"H | LEVEL: CONFIDENT BEGINNER

FREE PATTERN AVAILABLE AT WWW.MICHAELMILLERFABRICS.COM

SCAN FOR KITTING INFO