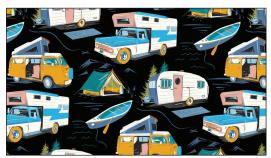

# SCAN TO ORDER RETRO ROAD TRIP

Pack your bag and camera and hop into your camper, it's time to hit the road! "Retro Road Trip" takes you on a journey with its vintage mid-century Americana feel. The use of colors from the past era & kitschy imagery captures the spirit of nostalgic adventure and exploration. This collection will give any quilt a sense of retro charm.

# 16 NEW SKUS

CAS0503 Retro Road Trip 10 yds of full collection CAS0504 Retro Road Trip 15 yds of full collection

DCX12083 BLUE VINTAGE ROAD TRIP

DCX12083 PINK VINTAGE ROAD TRIP

DCX12087 MULTI LICENSE PLATES

DCX12089 BLACK ROAD TRIP DINER

DCX12084 BLACK ROAD TRIP VEHICLES

DCX12084 PINK ROAD TRIP VEHICLES

DCX12090 DUSK ROAD TRIP BORDER

DCX12085 BLUE ENJOYTHE JOURNEY

DCX12085 PINK ENJOYTHE JOURNEY

CX12086 SUNSET

**STARGAZER** 

CX12086 DUSK STARGAZER

DCX12088 BLUE CAPTURE THE MOMENT

DCX12088 BLACK CAPTURE THE MOMENT

DCX12088 MULTI CAPTURE THE MOMENT

CX12086 RETRO STARGAZER