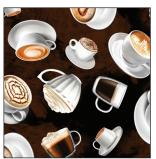

# SCAN TO ORDER ESPRESSO YOURSELF

Drawing inspiration from the rich and invigorating culture surrounding coffee, Espresso Yourself features bold designs and vibrant colors that capture the essence of coffee lovers everywhere. Whether used to adorn a kitchen, dining area, or coffee nook, these fabrics add a touch of caffeinated charm to any space, inviting coffee enthusiasts to "espresso themselves" and embrace their love for all things coffee-related.

### 14 NEW SKUS

DCX12052 COFFEE JAVA JAVA

DCX12058 COFFEE THE PERFECT CUP

DCX12058 LATTE THE PERFECT CUP

DCX12061 MULTI ALL COFFEE ALL THE TIME

DCX12056 LATTE JAVA JOY STRIPE

DCX12051 LATTE CORNER CAFE PANEL

是法律的不可能的不

DCX12060 ESPRESSO COFFEE FROM A TO Z

DCX12060 CARAMEL COFFEE FROM A TO Z

DCX12057 BLACK SILVER COFFEE BREWING

DCX12059 CAPPUCCINO SPOT ON

DCX12053 COFFEE JAVA DREAMS

DCX12055 COFFEE THE PERFECT BEAN

DCX12054 LATTE SPILL THE BEANS