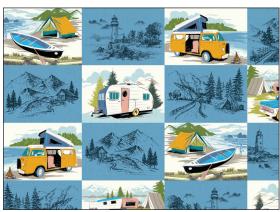

# SCAN TO ORDER RETRO ROAD TRIP

Pack your bag and camera and hop into your camper, it's time to hit the road! "Retro Road Trip" takes you on a journey with its vintage mid-century Americana feel. The use of colors from the past era & kitschy imagery captures the spirit of nostalgic adventure and exploration. This collection will give any quilt a sense of retro charm.

# 16 NEW SKUS

CAS0503 Retro Road Trip 10 yds of full collection CAS0504 Retro Road Trip 15 yds of full collection

DCX12083 BLUE VINTAGE ROAD TRIP

DCX12083 PINK VINTAGE ROAD TRIP

DCX12087 MULTI LICENSE PLATES

DCX12089 BLACK ROAD TRIP DINER

DCX12084 BLACK ROAD TRIP VEHICLES

DCX12084 PINK ROAD TRIP VEHICLES

DCX12090 DUSK ROAD TRIP BORDER

DCX12085 BLUE ENJOYTHE JOURNEY

DCX12085 PINK ENJOYTHE JOURNEY

CX12086 SUNSET

**STARGAZER** 

CX12086 DUSK STARGAZER

DCX12088 BLUE CAPTURE THE MOMENT

DCX12088 BLACK CAPTURE THE MOMENT

DCX12088 MULTI CAPTURE THE MOMENT

CX12086 RETRO STARGAZER