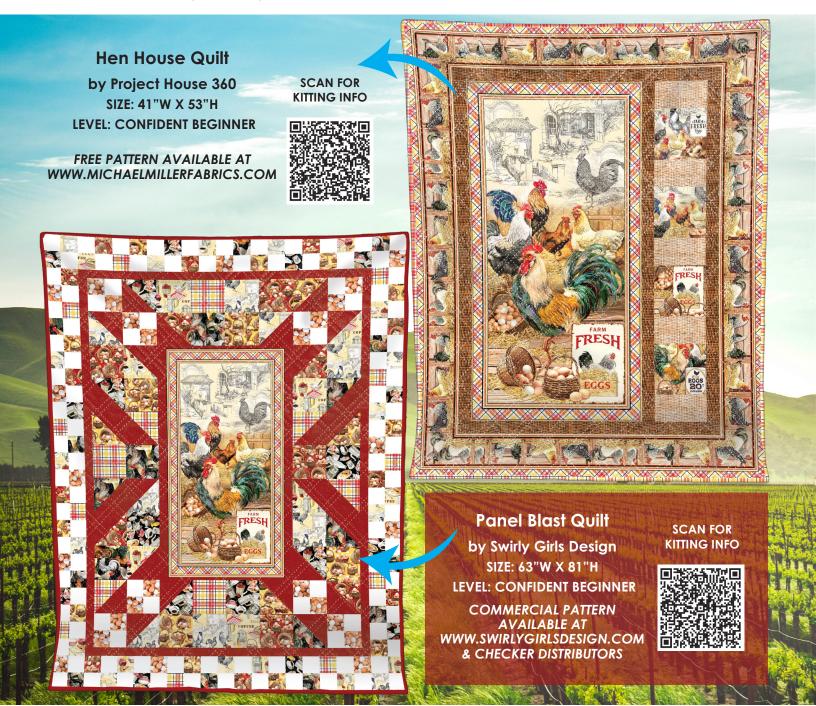

# SCAN TO ORDER EARLY TO RISE

If you are an early bird, this collection is for you!
"Early to Rise" celebrates the essence of farm life.
Drawing inspiration from the rustic beauty of
countryside barns, bustling henhouses, and the playful
antics of chickens, this collection features delightful
designs and warm colors that evoke a sense of cozy
comfort and rural charm.

CAS0489 Early to Rise 10 yds of full collection CAS0490 Early to Rise 15 yds of full collection

# SHIPPING OCTOBER 2024

17 NEW SKUS

DCX12074 MULTI POULTRY IN MOTION

DCX12080 BUTTER EGGSCELLENT BREAKFAST

DCX12082 BLACK FREE RANGE TOILE

DCX12078 EGGSHELL **EGGSTRAORDINARY** 

DCX12071 MULTI EARLY TO RISE PANEL

DCX12077 STRAW **HENHOUSE STRIPE** 

DCX12076 BUTTER **SUNNY PLAID** 

DCX12076 RED **SUNNY PLAID** 

DCX12072 STRAW WICKERWORK

DCX12072 TOAST WICKERWORK

DCX12075 BLACK EGGS TO ORDER

DCX12081 CREAM CHICKEN COOP TOILE

DCX12081 BUTTER CHICKEN COOP TOILE

DCX12073 STRAW **GREAT EGGSPECTATIONS** 

DCX12079 RED ALL EGGS IN ONE BASKET

DCX12079 BUTTER ALL EGGS IN ONE BASKET

DCX12079 BLACK ALL EGGS IN ONE BASKET