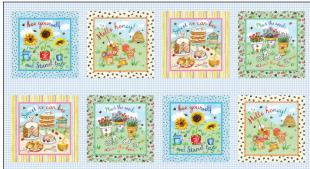

### **SCAN TO ORDER EARLY TO RISE**

Buzz Buzz Buzz. "Meant to Bee" is buzzing with all things bees. Live the life of a beekeeper with prints filled with honeycombs, fresh baked goods & gorgeous bouquets. Bee inspired by these sweet pastel prints designed for the perfect spring quilt.

### 17 NEW SKUS

CAS0497 Meant to Bee 10 yds of full collection CAS0498 Meant to Bee 15 yds of full collection

SHIPPING NOVEMBER 2024

DDC11997 LILAC

**BEE STRAWBERRIES** 

DDC12000 HONEY **HONEY RECIPES** 

DDC12000 MINT **HONEY RECIPES** 

DDC12007 MULTI MEANT TO BEE PANEL

DDC12005 MULTI **BEE CREATIVE** 

DDC12005 HONEY **BEE CREATIVE** 

DDC11998 CREAM **DDC11998 MINT** LET IT BEE LET IT BEE

DDC12001 MULTI PLANT THE SEEDS

DDC12008 MULTI HONEY BEE PANEL

DDC12003 YELLOW BEE SUNFLOWER

DDC12004 CREAM WATERING CANS

DDC12004 MINT WATERING CANS

DDC11999 MULTI BEE HONEY COMB

DDC12002 MULTI HONEYCOMB STRIPE

DDC12006 MULTI MEANT TO BEE STRIPE