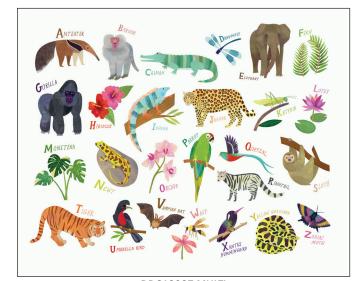

# SCAN TO ORDER JUNGLE MENAGERIE

It's time for a wild adventure with "Jungle Menagerie", a fabric collection for the youngins that transform space into a playful jungle oasis. It features adorable animals like tigers, iguanas, zebras, and more against a backdrop of vibrant colors. Designed to ignite your imagination, these cute creatures and jungle wonders will lead you to endless exploration. The Jungle Scene panel is perfect for crib quilts and playmats.

# Who's Who Quilt by Project House 360 SCAN FOR KITTING INFO SIZE: 52"W X 60"H | LEVEL: CONFIDENT BEGINNER FREE PATTERN AVAILABLE AT WWW.MICHAELMILLERFABRICS.COM ANTEATER