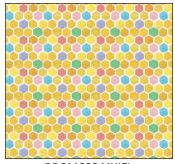

# SCAN TO VIEW FULL COLLECTION

The magic continues with 27 new colors!
Fairy Frost, a staple for all quilters. Use it to glitz up a project or to add depth to your quilt with its gorgeous texture, glitter and pearl.
Our Fairy Frost collection boasts versatile colors in all shades of the rainbow and more!

### **27 NEW COLORS**

Snowflake Quilt by Project House 360 SIZE: 60"W X 60"H LEVEL: INTERMEDIATE

FREE PATTERN AVAILABLE AT WWW.MICHAELMILLERFABRICS.COM

SCAN FOR KITTING INFO