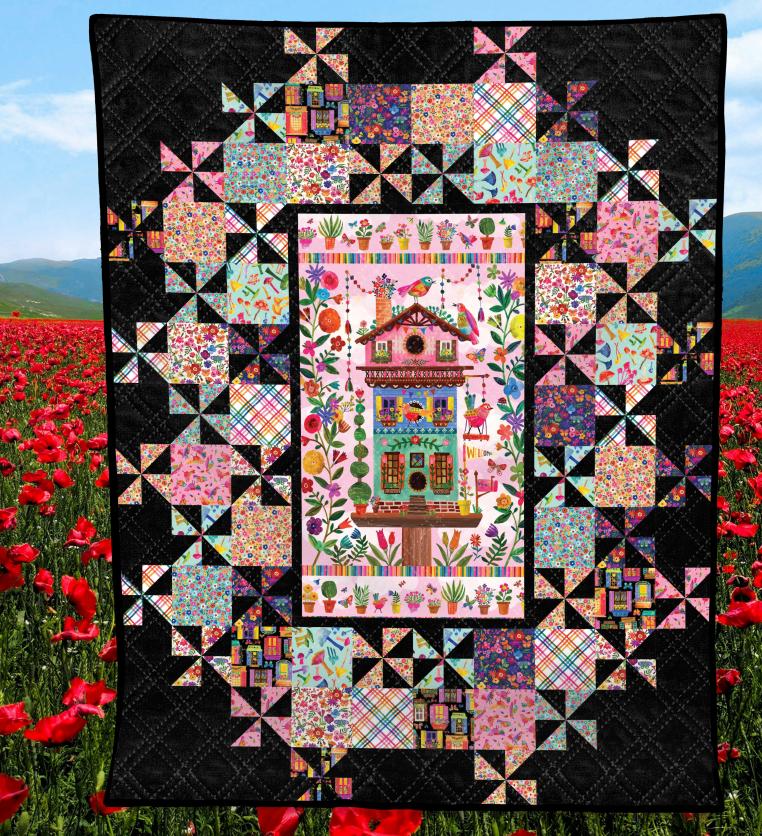

# Fairy Nooks and Crannies Quilt

by Ladeebug Design

SIZE: 59"W X 14"H | LEVEL: BEGINNER

COMMERCIAL PATTERN AVAILABLE AT WWW.LADEEBUGDESIGN.COM & CHECKER DISTRIBUTORS

SCAN FOR KITTING INFO

SHIPPING JUNE 2024