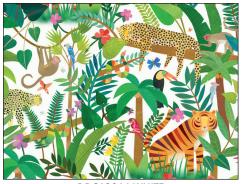

# SCAN TO ORDER JUNGLE MENAGERIE

It's time for a wild adventure with "Jungle Menagerie", a fabric collection for the youngins that transform space into a playful jungle oasis. It features adorable animals like tigers, iguanas, zebras, and more against a backdrop of vibrant colors. Designed to ignite your imagination, these cute creatures and jungle wonders will lead you to endless exploration. The Jungle Scene panel is perfect for crib quilts and playmats.