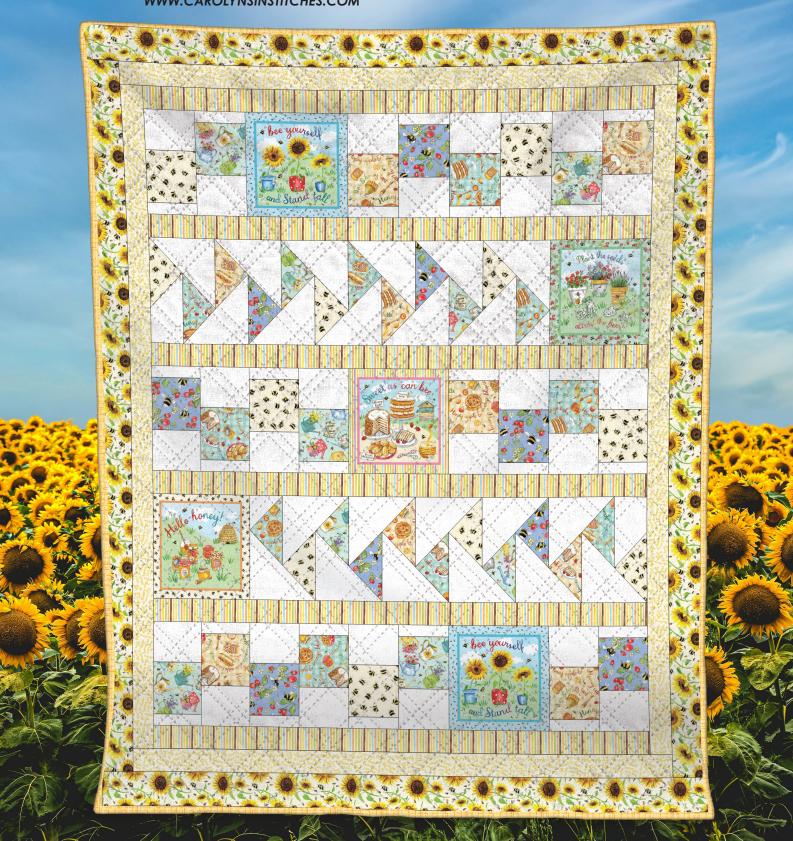

### **SCAN TO ORDER EARLY TO RISE**

Buzz Buzz Buzz. "Meant to Bee" is buzzing with all things bees. Live the life of a beekeeper with prints filled with honeycombs, fresh baked goods & gorgeous bouquets. Bee inspired by these sweet pastel prints designed for the perfect spring quilt.

### 17 NEW SKUS

CAS0497 Meant to Bee 10 yds of full collection CAS0498 Meant to Bee 15 yds of full collection

SHIPPING NOVEMBER 2024

DDC11997 LILAC

**BEE STRAWBERRIES** 

DDC12000 HONEY **HONEY RECIPES** 

DDC12000 MINT **HONEY RECIPES** 

DDC12007 MULTI MEANT TO BEE PANEL

DDC12005 MULTI **BEE CREATIVE** 

DDC12005 HONEY **BEE CREATIVE** 

DDC11998 CREAM **DDC11998 MINT** LET IT BEE LET IT BEE

DDC12001 MULTI PLANT THE SEEDS

DDC12008 MULTI HONEY BEE PANEL

DDC12003 YELLOW BEE SUNFLOWER

DDC12004 CREAM WATERING CANS

DDC12004 MINT WATERING CANS

DDC11999 MULTI BEE HONEY COMB

DDC12002 MULTI HONEYCOMB STRIPE

DDC12006 MULTI MEANT TO BEE STRIPE