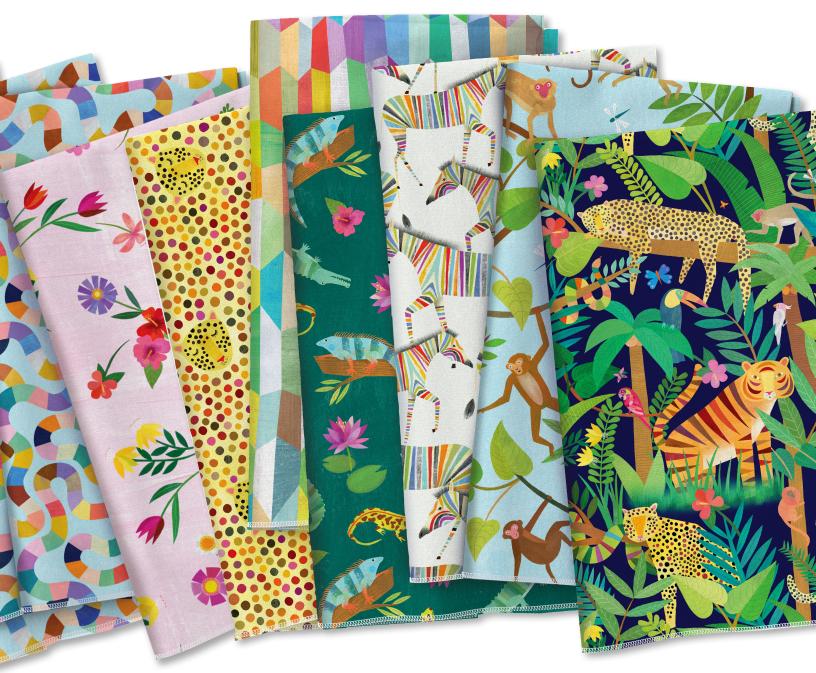

# SCAN TO ORDER JUNGLE MENAGERIE

It's time for a wild adventure with "Jungle Menagerie", a fabric collection for the youngins that transform space into a playful jungle oasis. It features adorable animals like tigers, iguanas, zebras, and more against a backdrop of vibrant colors. Designed to ignite your imagination, these cute creatures and jungle wonders will lead you to endless exploration. The Jungle Scene panel is perfect for crib quilts and playmats.

### 16 NEW SKUS

DDC12016 WHITE JUNGLE COLLAGE

DDC12016 NAVY JUNGLE COLLAGE

DDC12017 SKY FIVE LITTLE MONKEYS

DDC12026 MULTI JUNGLE SCENE PANEL

DDC12018 TEAL JUNGLE REPTILES

DDC12019 WHITE RAINBOW ZEBRA

JUNGLE PATCHWORK

DDC12021 MULTI TRAPEZOID

DDC12023 MULTI GAME OF LIFE

DDC12020 SUN SPOTTHE LEOPARD

DDC12020 PINK SPOTTHE LEOPARD

DDC12020 SKY SPOT THE LEOPARD

DDC12027 MULTI ALPHABET JUNGLE PANEL

DDC12024 NAVY JUNGLE FLOWER

DDC12024 PINK JUNGLE FLOWER

DDC12024 CANARY JUNGLE FLOWER