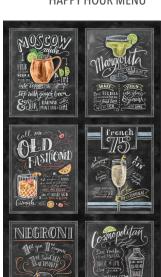

### **SCAN TO ORDER HAPPIEST HOUR**

Cheers to the Happiest Hour! This fun collection by Lily & Val evokes the lively atmosphere and conviviality of everyone's favorite time of day - happy hour. Inspired by the excitement and relaxation of gathering with friends or enjoying a refreshing drink, this collection features playful designs and cheerful colors that celebrate the joy of socializing and unwinding.

# SHIPPING SEPTEMBER 2024

DDC12091 BLACK HAPPY HOUR MENU

DDC12092 BLACK SIGNATURE COCKTAIL

DDC12094 BLACK **CRAFT COCKTAIL** 

DDC12101 BLACK CLASSIC COCKTAIL PANEL

DDC12099 BLACK

HAPPIEST HOUR STRIPE

DDC12100 BLACK HAPPIEST HOUR PANEL