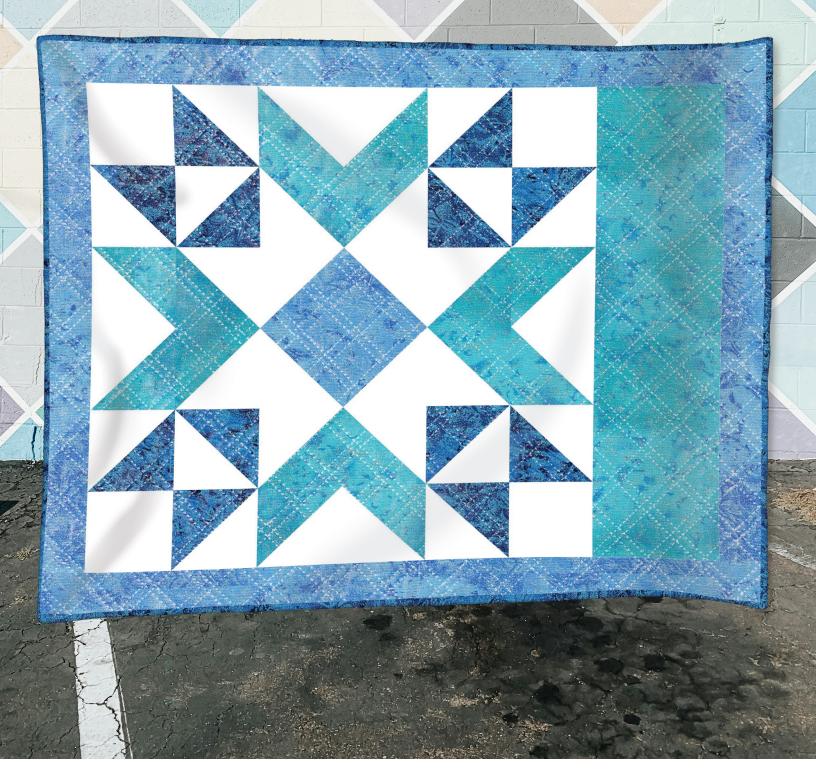

### **27 NEW COLORS**

Snowflake Quilt by Project House 360 SIZE: 60"W X 60"H LEVEL: INTERMEDIATE

FREE PATTERN AVAILABLE AT WWW.MICHAELMILLERFABRICS.COM

SCAN FOR KITTING INFO