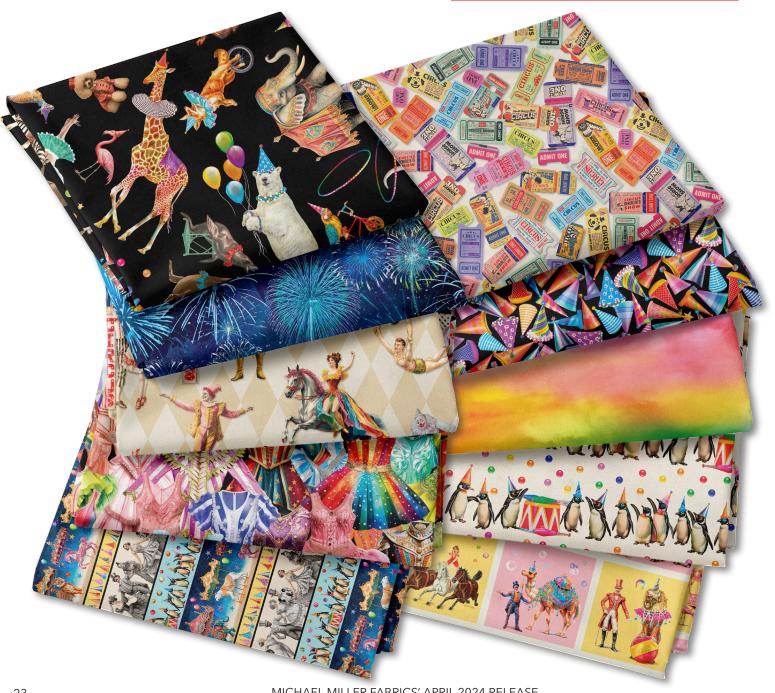

# SCAN TO ORDER JUNGLE MENAGERIE

It's time for a wild adventure with "Jungle Menagerie", a fabric collection for the youngins that transform space into a playful jungle oasis. It features adorable animals like tigers, iguanas, zebras, and more against a backdrop of vibrant colors. Designed to ignite your imagination, these cute creatures and jungle wonders will lead you to endless exploration. The Jungle Scene panel is perfect for crib quilts and playmats.

CAS0495 Jungle Menagerie 10 yds of full collection CAS0496 Jungle Menagerie 15 yds of full collection

### 16 NEW SKUS

DDC12016 WHITE JUNGLE COLLAGE

DDC12016 NAVY JUNGLE COLLAGE

DDC12017 SKY FIVE LITTLE MONKEYS

DDC12026 MULTI JUNGLE SCENE PANEL

DDC12018 TEAL JUNGLE REPTILES

DDC12019 WHITE RAINBOW ZEBRA

JUNGLE PATCHWORK

DDC12021 MULTI TRAPEZOID

DDC12023 MULTI GAME OF LIFE

DDC12020 SUN SPOTTHE LEOPARD

DDC12020 PINK SPOTTHE LEOPARD

DDC12020 SKY SPOT THE LEOPARD

DDC12027 MULTI ALPHABET JUNGLE PANEL

DDC12024 NAVY JUNGLE FLOWER

DDC12024 PINK JUNGLE FLOWER

DDC12024 CANARY JUNGLE FLOWER