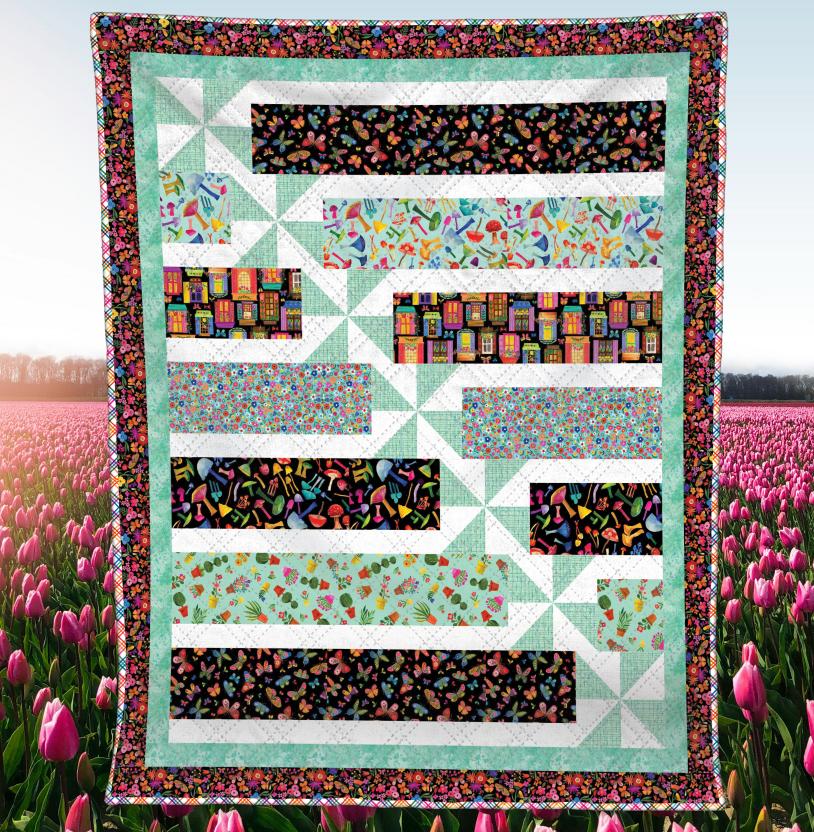

# **Grand Central Quilt**

by Swirly Girls Design

SIZE: 60"W X 78"H | LEVEL: CONFIDENT BEGINNER

COMMERCIAL PATTERN AVAILABLE AT WWW.SWIRLYGIRLSDESIGN.COM & CHECKER DISTRIBUTORS

SCAN FOR KITTING INFO