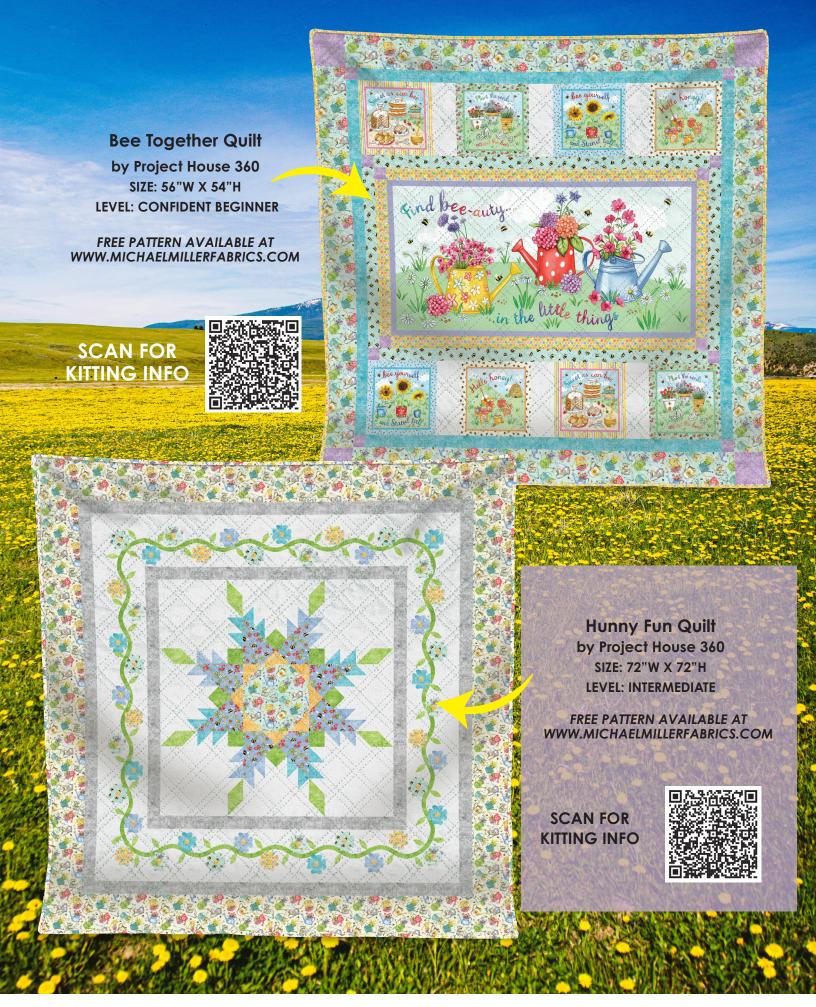

### **SCAN TO ORDER EARLY TO RISE**

Buzz Buzz Buzz. "Meant to Bee" is buzzing with all things bees. Live the life of a beekeeper with prints filled with honeycombs, fresh baked goods & gorgeous bouquets. Bee inspired by these sweet pastel prints designed for the perfect spring quilt.

### 17 NEW SKUS

CAS0497 Meant to Bee 10 yds of full collection CAS0498 Meant to Bee 15 yds of full collection

SHIPPING NOVEMBER 2024

DDC11997 LILAC

**BEE STRAWBERRIES** 

DDC12000 HONEY **HONEY RECIPES** 

DDC12000 MINT **HONEY RECIPES** 

DDC12007 MULTI MEANT TO BEE PANEL

DDC12005 MULTI **BEE CREATIVE** 

DDC12005 HONEY **BEE CREATIVE** 

DDC11998 CREAM **DDC11998 MINT** LET IT BEE LET IT BEE

DDC12001 MULTI PLANT THE SEEDS

DDC12008 MULTI HONEY BEE PANEL

DDC12003 YELLOW BEE SUNFLOWER

DDC12004 CREAM WATERING CANS

DDC12004 MINT WATERING CANS

DDC11999 MULTI BEE HONEY COMB

DDC12002 MULTI HONEYCOMB STRIPE

DDC12006 MULTI MEANT TO BEE STRIPE