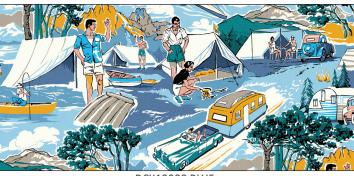

# SCAN TO ORDER RETRO ROAD TRIP

Pack your bag and camera and hop into your camper, it's time to hit the road! "Retro Road Trip" takes you on a journey with its vintage mid-century Americana feel. The use of colors from the past era & kitschy imagery captures the spirit of nostalgic adventure and exploration. This collection will give any quilt a sense of retro charm.

# 16 NEW SKUS

CAS0503 Retro Road Trip 10 yds of full collection CAS0504 Retro Road Trip 15 yds of full collection

DCX12083 BLUE VINTAGE ROAD TRIP

DCX12083 PINK VINTAGE ROAD TRIP

DCX12087 MULTI LICENSE PLATES

DCX12089 BLACK ROAD TRIP DINER

DCX12084 BLACK ROAD TRIP VEHICLES

DCX12084 PINK ROAD TRIP VEHICLES

DCX12090 DUSK ROAD TRIP BORDER

DCX12085 BLUE ENJOYTHE JOURNEY

DCX12085 PINK ENJOYTHE JOURNEY

CX12086 SUNSET

**STARGAZER** 

CX12086 DUSK STARGAZER

DCX12088 BLUE CAPTURE THE MOMENT

DCX12088 BLACK CAPTURE THE MOMENT

DCX12088 MULTI CAPTURE THE MOMENT

CX12086 RETRO STARGAZER