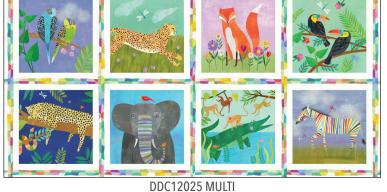

# SCAN TO ORDER JUNGLE MENAGERIE

It's time for a wild adventure with "Jungle Menagerie", a fabric collection for the youngins that transform space into a playful jungle oasis. It features adorable animals like tigers, iguanas, zebras, and more against a backdrop of vibrant colors. Designed to ignite your imagination, these cute creatures and jungle wonders will lead you to endless exploration. The Jungle Scene panel is perfect for crib quilts and playmats.

### 16 NEW SKUS

DDC12016 WHITE JUNGLE COLLAGE

DDC12016 NAVY JUNGLE COLLAGE

DDC12017 SKY FIVE LITTLE MONKEYS

DDC12026 MULTI JUNGLE SCENE PANEL

DDC12018 TEAL JUNGLE REPTILES

DDC12019 WHITE RAINBOW ZEBRA

JUNGLE PATCHWORK

DDC12021 MULTI TRAPEZOID

DDC12023 MULTI GAME OF LIFE

DDC12020 SUN SPOTTHE LEOPARD

DDC12020 PINK SPOTTHE LEOPARD

DDC12020 SKY SPOT THE LEOPARD

DDC12027 MULTI ALPHABET JUNGLE PANEL

DDC12024 NAVY JUNGLE FLOWER

DDC12024 PINK JUNGLE FLOWER

DDC12024 CANARY JUNGLE FLOWER