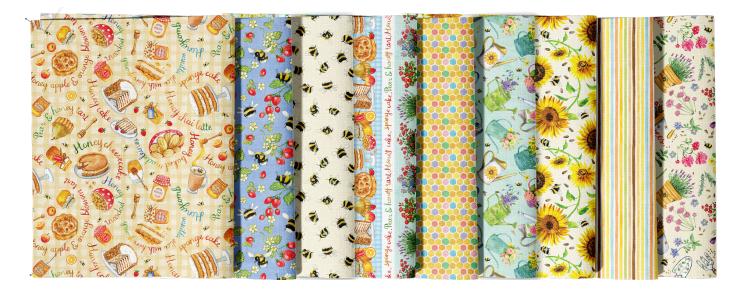

### **SCAN TO ORDER EARLY TO RISE**

Buzz Buzz Buzz. "Meant to Bee" is buzzing with all things bees. Live the life of a beekeeper with prints filled with honeycombs, fresh baked goods & gorgeous bouquets. Bee inspired by these sweet pastel prints designed for the perfect spring quilt.

### 17 NEW SKUS

CAS0497 Meant to Bee 10 yds of full collection CAS0498 Meant to Bee 15 yds of full collection

SHIPPING NOVEMBER 2024

DDC11997 LILAC

**BEE STRAWBERRIES** 

DDC12000 HONEY **HONEY RECIPES** 

DDC12000 MINT **HONEY RECIPES** 

DDC12007 MULTI MEANT TO BEE PANEL

DDC12005 MULTI **BEE CREATIVE** 

DDC12005 HONEY **BEE CREATIVE** 

DDC11998 CREAM **DDC11998 MINT** LET IT BEE LET IT BEE

DDC12001 MULTI PLANT THE SEEDS

DDC12008 MULTI HONEY BEE PANEL

DDC12003 YELLOW BEE SUNFLOWER

DDC12004 CREAM WATERING CANS

DDC12004 MINT WATERING CANS

DDC11999 MULTI BEE HONEY COMB

DDC12002 MULTI HONEYCOMB STRIPE

DDC12006 MULTI MEANT TO BEE STRIPE