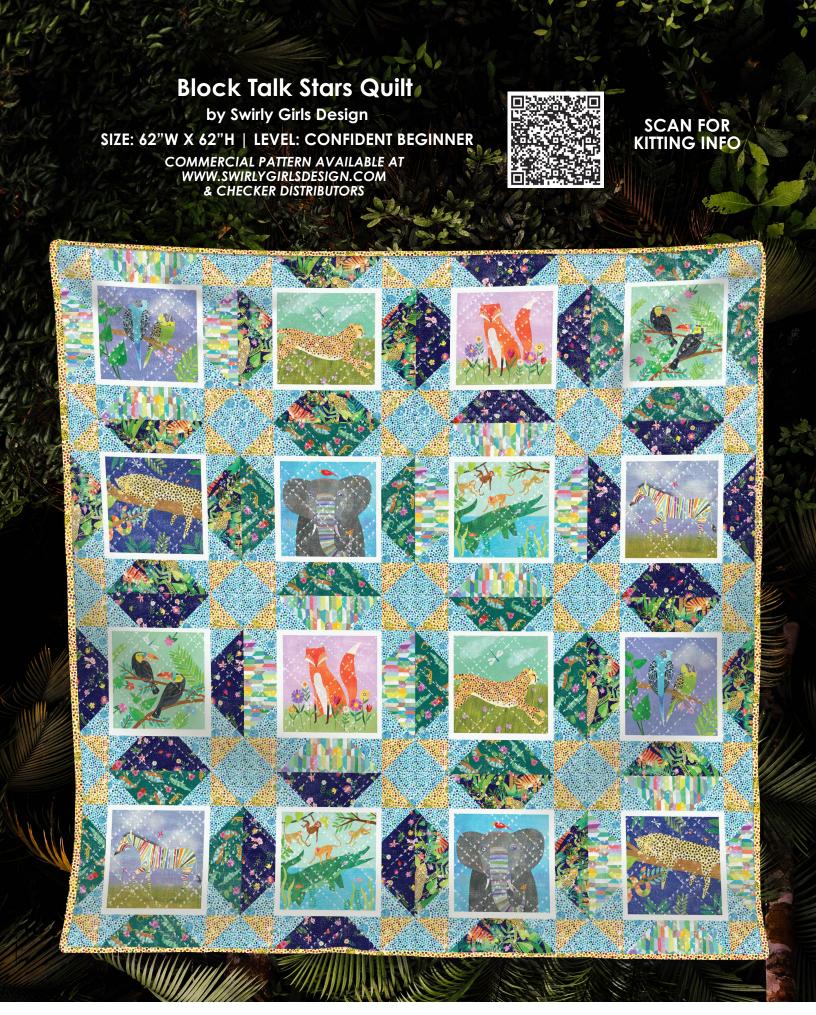

# SCAN TO ORDER JUNGLE MENAGERIE

It's time for a wild adventure with "Jungle Menagerie", a fabric collection for the youngins that transform space into a playful jungle oasis. It features adorable animals like tigers, iguanas, zebras, and more against a backdrop of vibrant colors. Designed to ignite your imagination, these cute creatures and jungle wonders will lead you to endless exploration. The Jungle Scene panel is perfect for crib quilts and playmats.

# Who's Who Quilt by Project House 360 SCAN FOR KITTING INFO SIZE: 52"W X 60"H | LEVEL: CONFIDENT BEGINNER FREE PATTERN AVAILABLE AT WWW.MICHAELMILLERFABRICS.COM ANTEATER