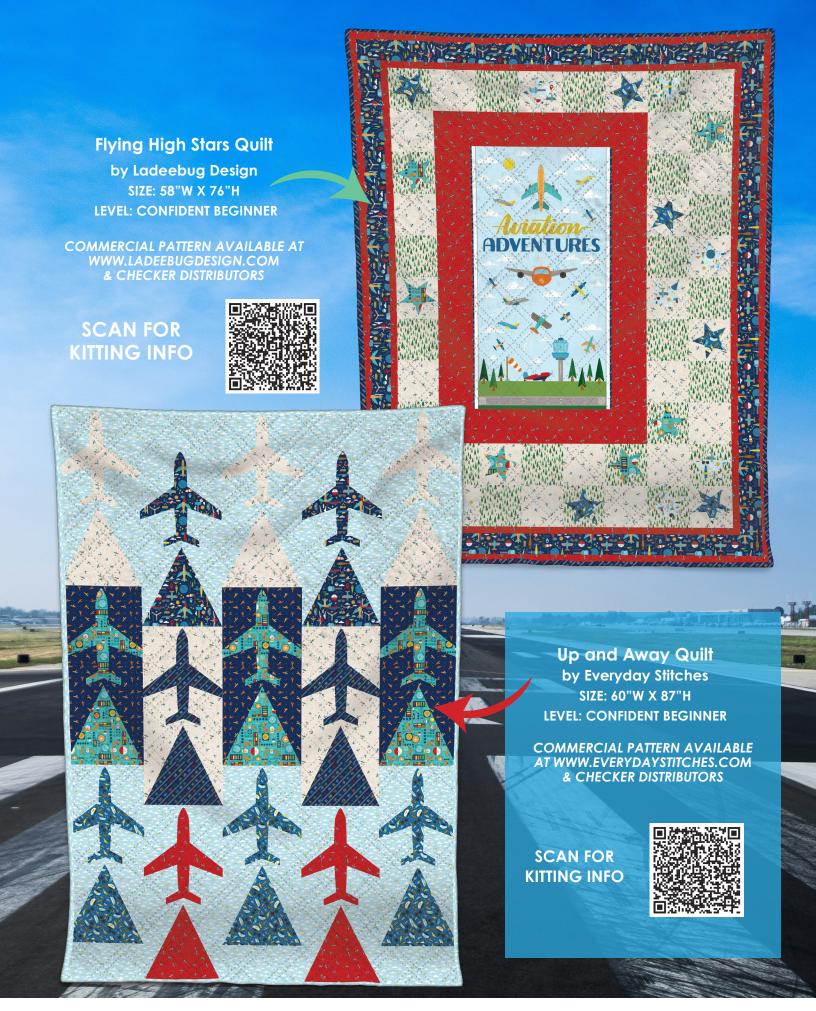

# SCAN TO ORDER AVIATION ADVENTURES

Join us aboard the wonderful world of planes. These dynamic designs look like they're ready for take-off! "Aviation Adventures" will propel any space in your home with projects of fun quilts, or kids' home décor. Each print showcases iconic imagery and vintage-inspired patterns that pay homage to the rich history of aviation.

### 13 NEW SKUS

CAS0479 Aviation Adventures 10 yds of full collection CAS0480 Aviation Adventures 15 yds of full collection

SHIPPING OCTOBER 2024

DDC12034 SKY ABSOLUTE ALTITUDE

DDC12034 NAVY ABSOLUTE ALTITUDE

DDC12036 TURQUOISE AIRPLANE INSTRUMENT

DDC12035 DARK BLUE AVIATION HERO

DDC12037 GRAY RUNWAY STRIPE

DDC12041 NAVY AIRPORT CODE

DDC12042 SKY CLOUD CLIMBER

DDC12038 CREAM FLYING OVER FOREST

DDC12038 GREEN FLYING OVER FOREST

DDC12040 RED JET STREAM

DDC12040 CREAM JET STREAM

DDC12039 NAVY AIRPLANE POLKA DOT

DDC12043 MULTI AVIATION ADVENTURE PANEL