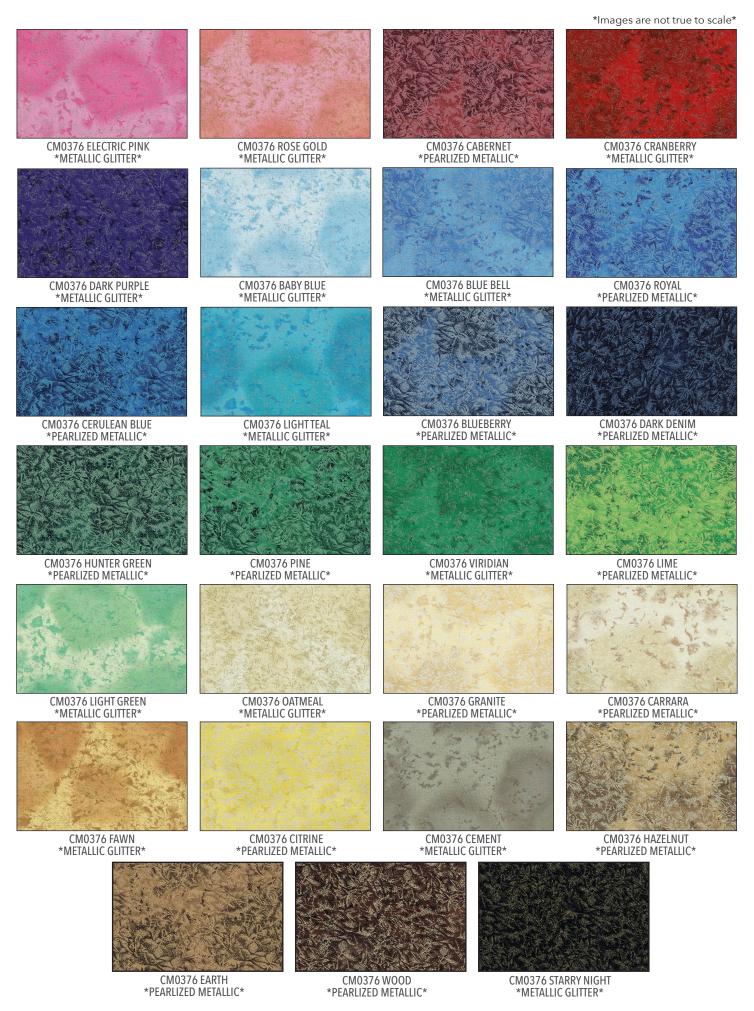

\*Images are not true to scale\*

# SCAN TO VIEW FULL COLLECTION

The magic continues with 27 new colors!
Fairy Frost, a staple for all quilters. Use it to glitz up a project or to add depth to your quilt with its gorgeous texture, glitter and pearl.
Our Fairy Frost collection boasts versatile colors in all shades of the rainbow and more!

### **27 NEW COLORS**

Snowflake Quilt by Project House 360 SIZE: 60"W X 60"H LEVEL: INTERMEDIATE

FREE PATTERN AVAILABLE AT WWW.MICHAELMILLERFABRICS.COM

SCAN FOR KITTING INFO