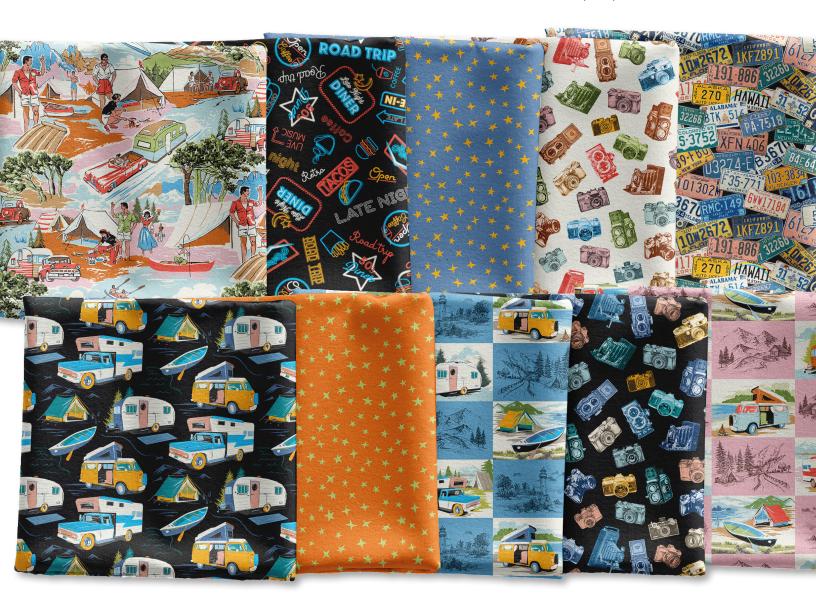

# SCAN TO ORDER RETRO ROAD TRIP

Pack your bag and camera and hop into your camper, it's time to hit the road! "Retro Road Trip" takes you on a journey with its vintage mid-century Americana feel. The use of colors from the past era & kitschy imagery captures the spirit of nostalgic adventure and exploration. This collection will give any quilt a sense of retro charm.

# 16 NEW SKUS

CAS0503 Retro Road Trip 10 yds of full collection CAS0504 Retro Road Trip 15 yds of full collection

DCX12083 BLUE VINTAGE ROAD TRIP

DCX12083 PINK VINTAGE ROAD TRIP

DCX12087 MULTI LICENSE PLATES

DCX12089 BLACK ROAD TRIP DINER

DCX12084 BLACK ROAD TRIP VEHICLES

DCX12084 PINK ROAD TRIP VEHICLES

DCX12090 DUSK ROAD TRIP BORDER

DCX12085 BLUE ENJOYTHE JOURNEY

DCX12085 PINK ENJOYTHE JOURNEY

CX12086 SUNSET

**STARGAZER** 

CX12086 DUSK STARGAZER

DCX12088 BLUE CAPTURE THE MOMENT

DCX12088 BLACK CAPTURE THE MOMENT

DCX12088 MULTI CAPTURE THE MOMENT

CX12086 RETRO STARGAZER