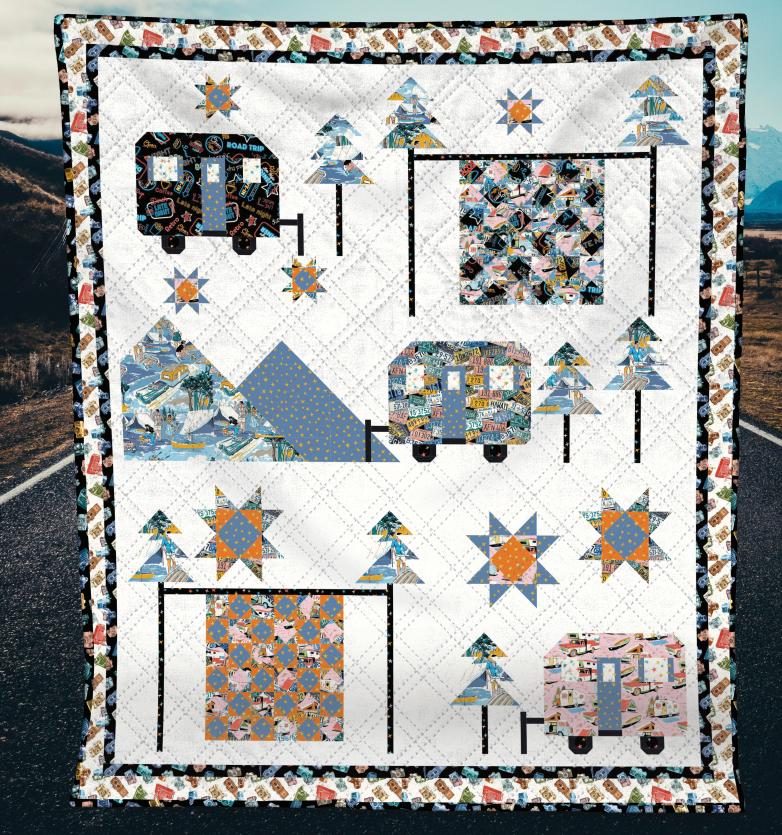

# Go Rving! Quilt

by Coach House Designs

SIZE: 56"W X 64"H | LEVEL: INTERMEDIATE

COMMERCIAL PATTERN AVAILABLE AT WWW.COACHHOUSEDESIGNS.COM & CHECKER DISTRIBUTORS

SCAN FOR KITTING INFO