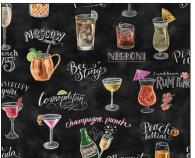

### **SCAN TO ORDER HAPPIEST HOUR**

Cheers to the Happiest Hour! This fun collection by Lily & Val evokes the lively atmosphere and conviviality of everyone's favorite time of day - happy hour. Inspired by the excitement and relaxation of gathering with friends or enjoying a refreshing drink, this collection features playful designs and cheerful colors that celebrate the joy of socializing and unwinding.

### 14 NEW SKUS

CAS0511 Happiest Hour 10 yds of full collection CAS0512 Happiest Hour 15 yds of full collection

# SHIPPING SEPTEMBER 2024

DDC12091 BLACK HAPPY HOUR MENU

DDC12092 BLACK SIGNATURE COCKTAIL

DDC12094 BLACK **CRAFT COCKTAIL** 

DDC12101 BLACK CLASSIC COCKTAIL PANEL

DDC12099 BLACK

HAPPIEST HOUR STRIPE

DDC12100 BLACK HAPPIEST HOUR PANEL