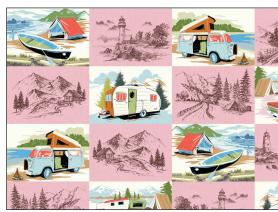

# SCAN TO ORDER RETRO ROAD TRIP

Pack your bag and camera and hop into your camper, it's time to hit the road! "Retro Road Trip" takes you on a journey with its vintage mid-century Americana feel. The use of colors from the past era & kitschy imagery captures the spirit of nostalgic adventure and exploration. This collection will give any quilt a sense of retro charm.

# 16 NEW SKUS

CAS0503 Retro Road Trip 10 yds of full collection CAS0504 Retro Road Trip 15 yds of full collection

DCX12083 BLUE VINTAGE ROAD TRIP

DCX12083 PINK VINTAGE ROAD TRIP

DCX12087 MULTI LICENSE PLATES

DCX12089 BLACK ROAD TRIP DINER

DCX12084 BLACK ROAD TRIP VEHICLES

DCX12084 PINK ROAD TRIP VEHICLES

DCX12090 DUSK ROAD TRIP BORDER

DCX12085 BLUE ENJOYTHE JOURNEY

DCX12085 PINK ENJOYTHE JOURNEY

CX12086 SUNSET

**STARGAZER** 

CX12086 DUSK STARGAZER

DCX12088 BLUE CAPTURE THE MOMENT

DCX12088 BLACK CAPTURE THE MOMENT

DCX12088 MULTI CAPTURE THE MOMENT

CX12086 RETRO STARGAZER