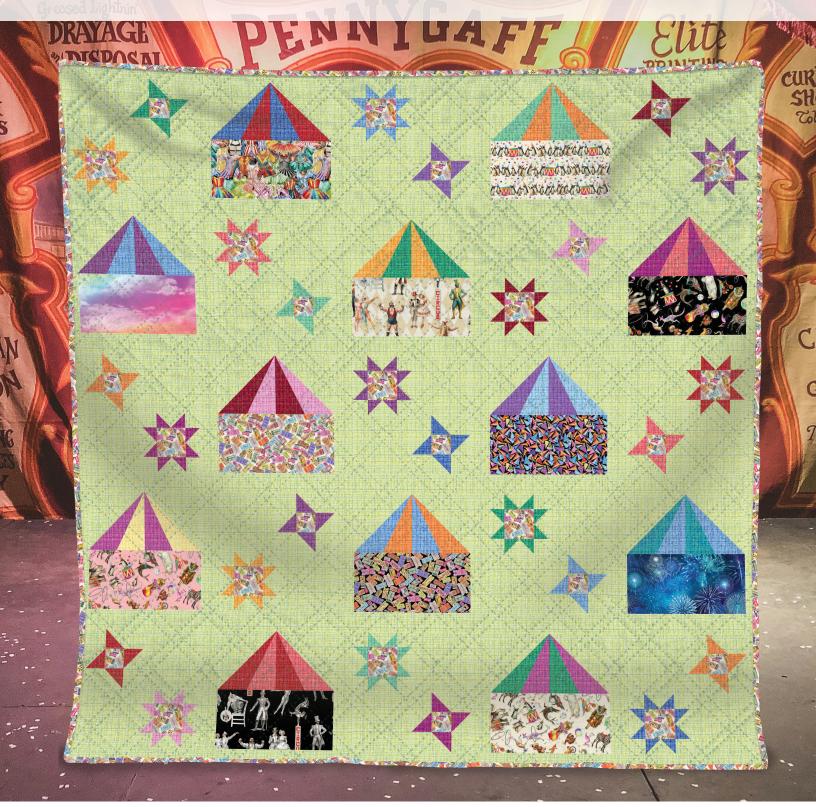

# **Circus Tents Quilt**

by Natalie Crabtree of Crabtree Arts Collective

SIZE: 70"W X 70"H | LEVEL: INTERMEDIATE

FREE PATTERN AVAILABLE AT WWW.MICHAELMILLERFABRICS.COM

SCAN FOR KITTING INFO