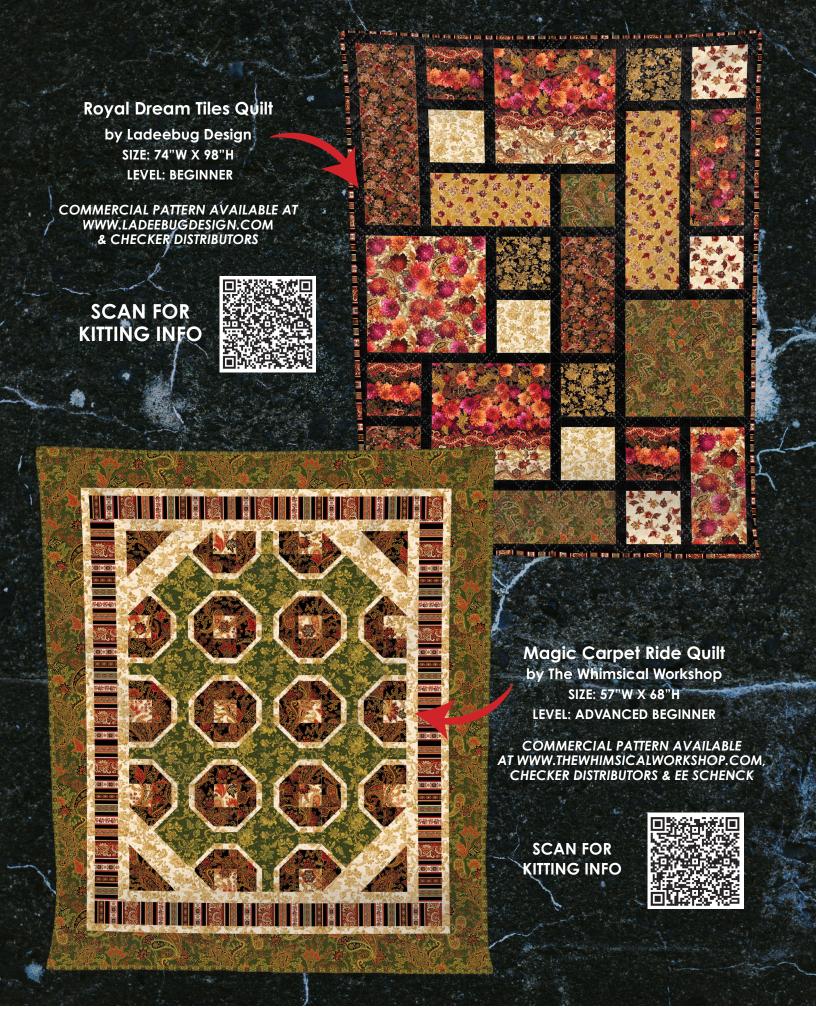

# Fairy Nooks and Crannies Quilt

by Ladeebug Design

SIZE: 59"W X 14"H | LEVEL: BEGINNER

COMMERCIAL PATTERN AVAILABLE AT WWW.LADEEBUGDESIGN.COM & CHECKER DISTRIBUTORS

SCAN FOR KITTING INFO

SHIPPING JUNE 2024

### **27 NEW COLORS**

Snowflake Quilt by Project House 360 SIZE: 60"W X 60"H LEVEL: INTERMEDIATE

FREE PATTERN AVAILABLE AT WWW.MICHAELMILLERFABRICS.COM

SCAN FOR KITTING INFO