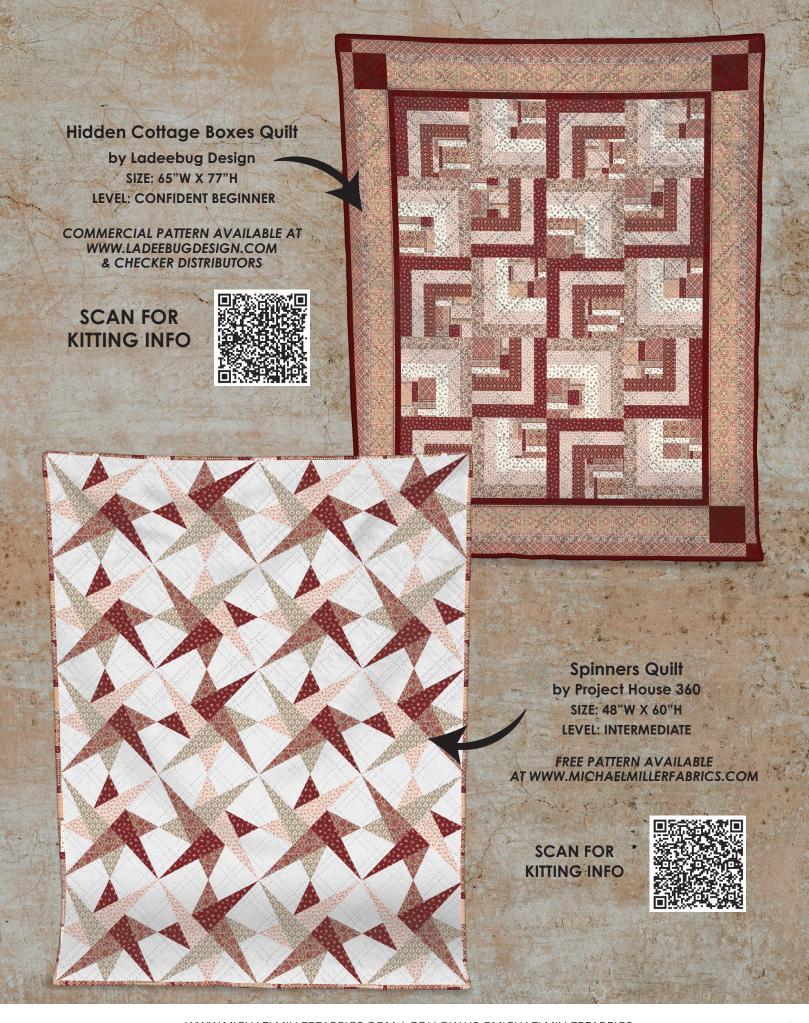

# Fairy Nooks and Crannies Quilt

by Ladeebug Design

SIZE: 59"W X 14"H | LEVEL: BEGINNER

COMMERCIAL PATTERN AVAILABLE AT WWW.LADEEBUGDESIGN.COM & CHECKER DISTRIBUTORS

SCAN FOR KITTING INFO

SHIPPING JUNE 2024

### **27 NEW COLORS**

Snowflake Quilt by Project House 360 SIZE: 60"W X 60"H LEVEL: INTERMEDIATE

FREE PATTERN AVAILABLE AT WWW.MICHAELMILLERFABRICS.COM

SCAN FOR KITTING INFO