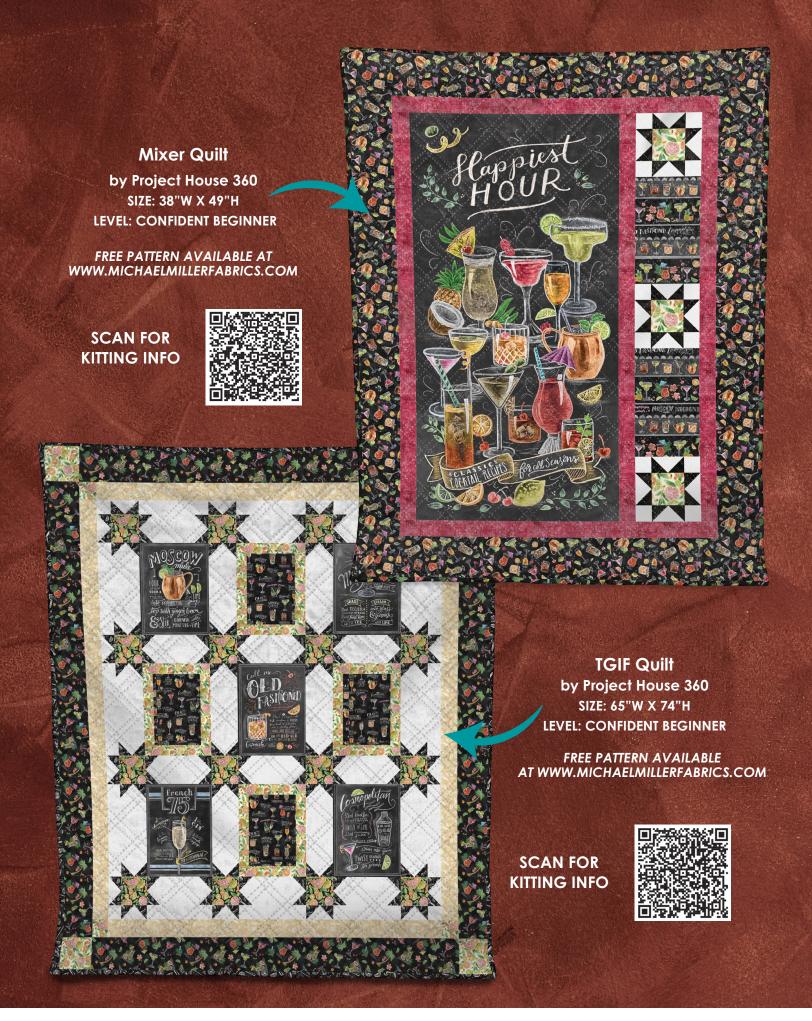

### **SCAN TO ORDER HAPPIEST HOUR**

Cheers to the Happiest Hour! This fun collection by Lily & Val evokes the lively atmosphere and conviviality of everyone's favorite time of day - happy hour. Inspired by the excitement and relaxation of gathering with friends or enjoying a refreshing drink, this collection features playful designs and cheerful colors that celebrate the joy of socializing and unwinding.

# SHIPPING SEPTEMBER 2024

DDC12091 BLACK HAPPY HOUR MENU

DDC12092 BLACK SIGNATURE COCKTAIL

DDC12094 BLACK **CRAFT COCKTAIL** 

DDC12101 BLACK CLASSIC COCKTAIL PANEL

DDC12099 BLACK

HAPPIEST HOUR STRIPE

DDC12100 BLACK HAPPIEST HOUR PANEL

DDC12097 CREAM **COCKTAIL DECO** 

DDC12097 BLACK **COCKTAIL DECO** 

DDC12096 CREAM **COCKTAIL CITRUS** 

DDC12096 BLACK **COCKTAIL CITRUS** 

DDC12095 BLACK **COCKTAIL TOOLS** 

**DDC12095 TAN COCKTAIL TOOLS** 

DDC12093 BLACK **COUPE MEDALLION** 

DDC12093 BLUSH **COUPE MEDALLION** 

SHIPPING SEPTEMBER 2024