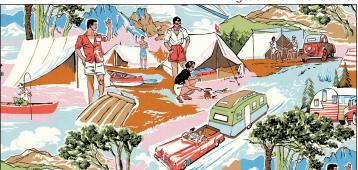

# SCAN TO ORDER RETRO ROAD TRIP

Pack your bag and camera and hop into your camper, it's time to hit the road! "Retro Road Trip" takes you on a journey with its vintage mid-century Americana feel. The use of colors from the past era & kitschy imagery captures the spirit of nostalgic adventure and exploration. This collection will give any quilt a sense of retro charm.

# 16 NEW SKUS

CAS0503 Retro Road Trip 10 yds of full collection CAS0504 Retro Road Trip 15 yds of full collection

DCX12083 BLUE VINTAGE ROAD TRIP

DCX12083 PINK VINTAGE ROAD TRIP

DCX12087 MULTI LICENSE PLATES

DCX12089 BLACK ROAD TRIP DINER

DCX12084 BLACK ROAD TRIP VEHICLES

DCX12084 PINK ROAD TRIP VEHICLES

DCX12090 DUSK ROAD TRIP BORDER

DCX12085 BLUE ENJOYTHE JOURNEY

DCX12085 PINK ENJOYTHE JOURNEY

CX12086 SUNSET

**STARGAZER** 

CX12086 DUSK STARGAZER

DCX12088 BLUE CAPTURE THE MOMENT

DCX12088 BLACK CAPTURE THE MOMENT

DCX12088 MULTI CAPTURE THE MOMENT

CX12086 RETRO STARGAZER