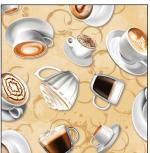

# SCAN TO ORDER ESPRESSO YOURSELF

Drawing inspiration from the rich and invigorating culture surrounding coffee, Espresso Yourself features bold designs and vibrant colors that capture the essence of coffee lovers everywhere. Whether used to adorn a kitchen, dining area, or coffee nook, these fabrics add a touch of caffeinated charm to any space, inviting coffee enthusiasts to "espresso themselves" and embrace their love for all things coffee-related.

### 14 NEW SKUS

DCX12052 COFFEE JAVA JAVA

DCX12058 COFFEE THE PERFECT CUP

DCX12058 LATTE THE PERFECT CUP

DCX12061 MULTI ALL COFFEE ALL THE TIME

DCX12056 LATTE JAVA JOY STRIPE

DCX12051 LATTE CORNER CAFE PANEL

是法律的不可能的不

DCX12060 ESPRESSO COFFEE FROM A TO Z

DCX12060 CARAMEL COFFEE FROM A TO Z

DCX12057 BLACK SILVER COFFEE BREWING

DCX12059 CAPPUCCINO SPOT ON

DCX12053 COFFEE JAVA DREAMS

DCX12055 COFFEE THE PERFECT BEAN

DCX12054 LATTE SPILL THE BEANS