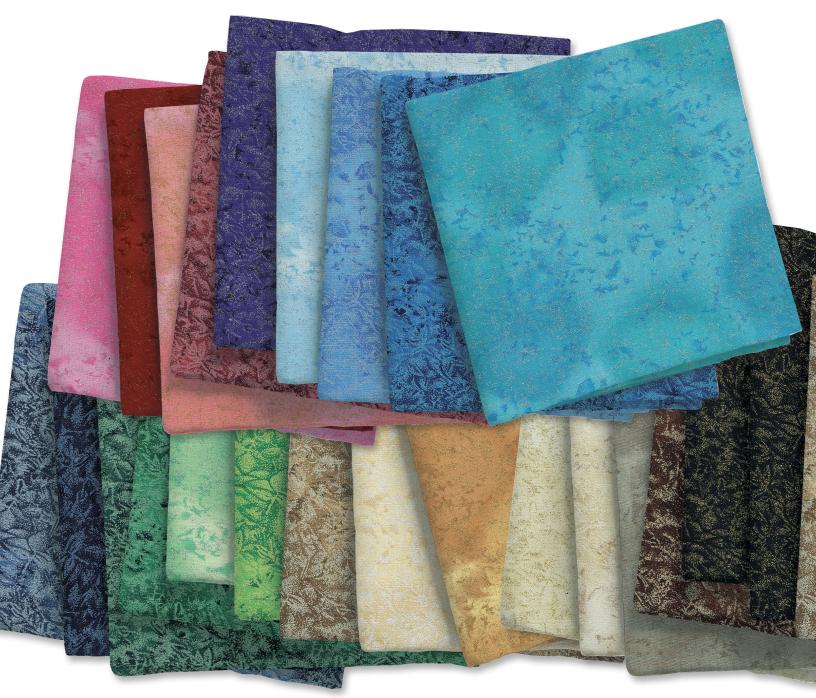

# SCAN TO VIEW FULL COLLECTION

The magic continues with 27 new colors!
Fairy Frost, a staple for all quilters. Use it to glitz up a project or to add depth to your quilt with its gorgeous texture, glitter and pearl.
Our Fairy Frost collection boasts versatile colors in all shades of the rainbow and more!