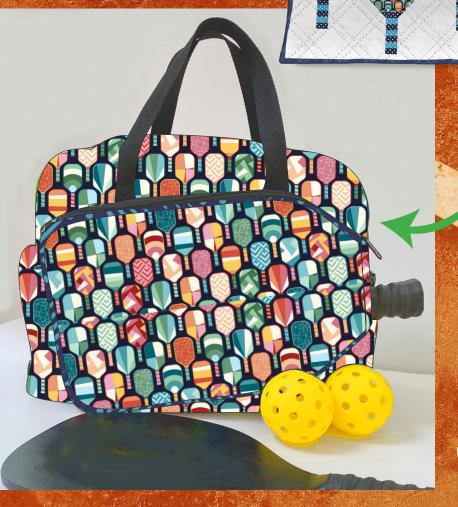

**LEVEL: Beginner** 

FREE PATTERN AVAILABLE AT WWW.MICHAELMILLERFABRICS.COM

SCAN FOR KITTING INFO

Pickleball Bag
by Poorhouse Quilt Designs
SIZE: 16"W X 12"H X 5"D
LEVEL: ADVANCED BEGINNER

SCAN FOR KITTING INFO

COMMERCIAL PATTERN
AVAILABLE AT
WWW.POORHOUSEQUILTDESIGNS.COM