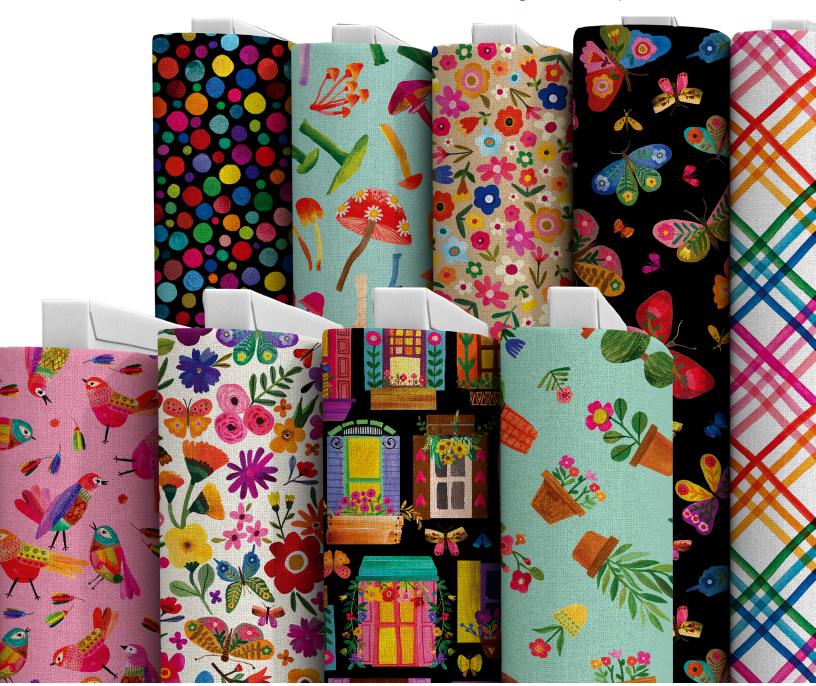

# SCAN TO ORDER SONGBIRD GARDEN

"Songbird Garden" is a vibrant collection that showcases the lush beauty of songbirds, wildflowers, and graceful butterflies. Katherine Herrell uses a beautiful palette of vivid hues that will welcome all the songbirds into your garden. This collection will happily brighten up any room!

### 16 NEW SKUS

CAS0505 Songbird Garden 10 yds of full collection CAS0506 Songbird Garden 15 yds of full collection

DDC12121 MULTI SONGBIRD PANEL

DDC12117 SOFT WHITE **RAINBOW CHECK** 

**DDC12115 MINT** MUSHROOM FIELD

DDC12115 BLACK MUSHROOM FIELD

DDC12119 CLASSIC POM POM SONGBIRD

DDC12119 PINK POM POM SONGBIRD

DDC12120 BLACK MY COLORFUL WINDOW

DDC12120 MULTI MY COLORFUL WINDOW

DDC12113 ROYAL SONGBIRD HABITAT

DDC12113 WHITE **SONGBIRD HABITAT** 

DDC12113 BLACK **SONGBIRD HABITAT** 

DDC12118 FRESH POTTED PLANTS

DDC12112 BLACK **GARDEN BUTTERFLY** 

DDC12114 LUNA MORNING SONG

DDC12114 PORCELAIN MORNING SONG

**COLORFUL POLKA DOT** 