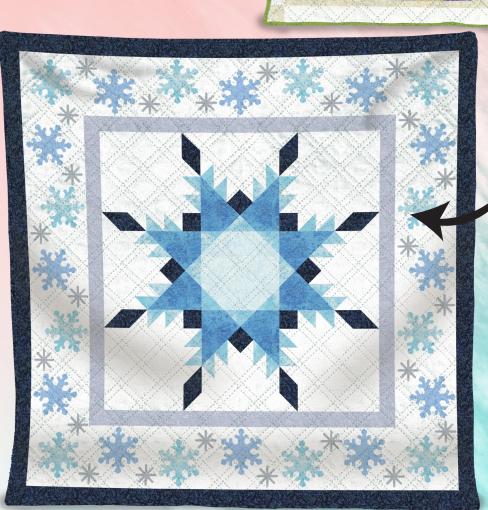

### **27 NEW COLORS**

Snowflake Quilt by Project House 360 SIZE: 60"W X 60"H LEVEL: INTERMEDIATE

FREE PATTERN AVAILABLE AT WWW.MICHAELMILLERFABRICS.COM

SCAN FOR KITTING INFO