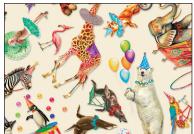

# SCAN TO ORDER JUNGLE MENAGERIE

It's time for a wild adventure with "Jungle Menagerie", a fabric collection for the youngins that transform space into a playful jungle oasis. It features adorable animals like tigers, iguanas, zebras, and more against a backdrop of vibrant colors. Designed to ignite your imagination, these cute creatures and jungle wonders will lead you to endless exploration. The Jungle Scene panel is perfect for crib quilts and playmats.