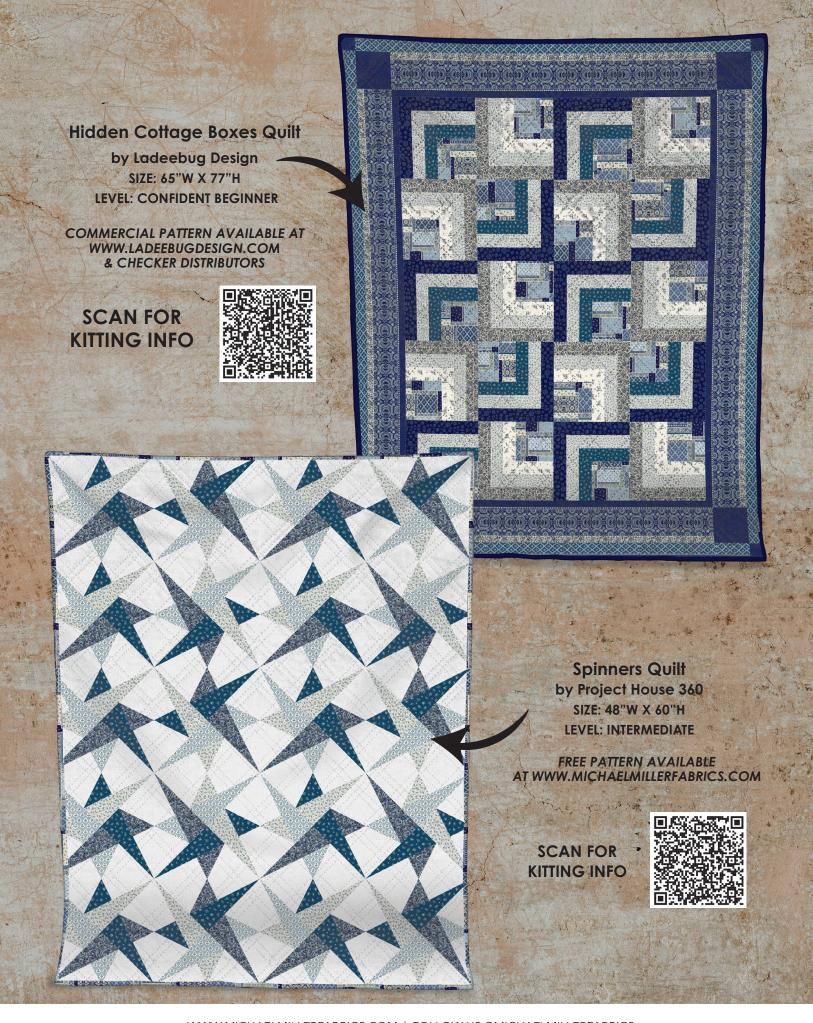

# Fairy Nooks and Crannies Quilt

by Ladeebug Design

SIZE: 59"W X 14"H | LEVEL: BEGINNER

COMMERCIAL PATTERN AVAILABLE AT WWW.LADEEBUGDESIGN.COM & CHECKER DISTRIBUTORS

SCAN FOR KITTING INFO

SHIPPING JUNE 2024

### **27 NEW COLORS**

Snowflake Quilt by Project House 360 SIZE: 60"W X 60"H LEVEL: INTERMEDIATE

FREE PATTERN AVAILABLE AT WWW.MICHAELMILLERFABRICS.COM

SCAN FOR KITTING INFO