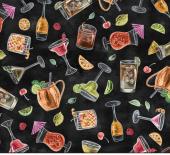

### **SCAN TO ORDER HAPPIEST HOUR**

Cheers to the Happiest Hour! This fun collection by Lily & Val evokes the lively atmosphere and conviviality of everyone's favorite time of day - happy hour. Inspired by the excitement and relaxation of gathering with friends or enjoying a refreshing drink, this collection features playful designs and cheerful colors that celebrate the joy of socializing and unwinding.

# SHIPPING SEPTEMBER 2024

DDC12091 BLACK HAPPY HOUR MENU

DDC12092 BLACK SIGNATURE COCKTAIL

DDC12094 BLACK **CRAFT COCKTAIL** 

DDC12101 BLACK CLASSIC COCKTAIL PANEL

DDC12099 BLACK

HAPPIEST HOUR STRIPE

DDC12100 BLACK HAPPIEST HOUR PANEL

DDC12097 CREAM **COCKTAIL DECO** 

DDC12097 BLACK **COCKTAIL DECO** 

DDC12096 CREAM **COCKTAIL CITRUS** 

DDC12096 BLACK **COCKTAIL CITRUS** 

DDC12095 BLACK **COCKTAIL TOOLS** 

**DDC12095 TAN COCKTAIL TOOLS** 