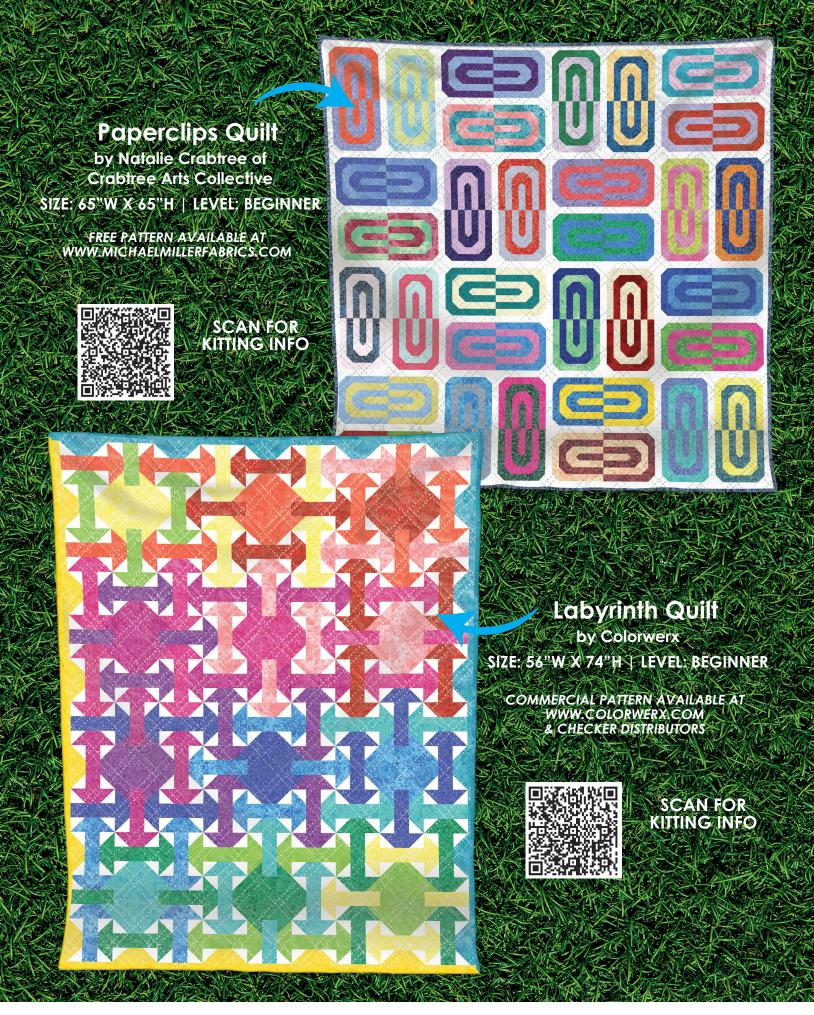

# APRIL 2024 CATALOG

EST. 1999

"LABYRINTH"

BY

COLOURWERX

FEATURING NEW FAIRY FROST COLORS!