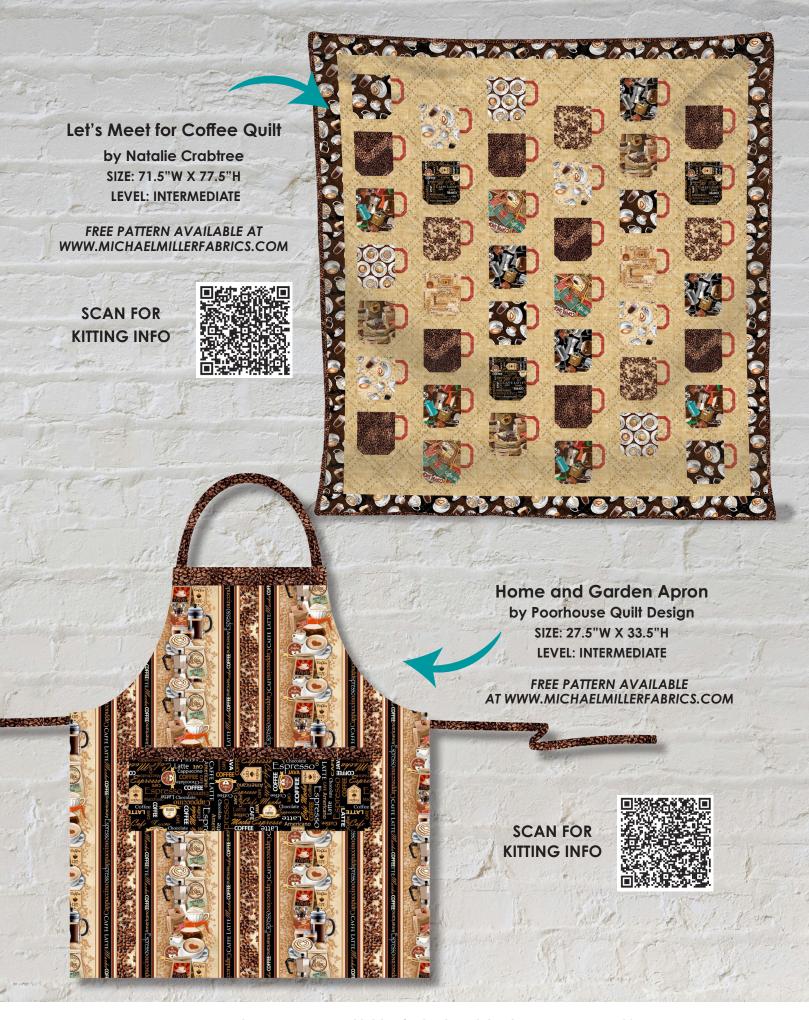

# SCAN TO ORDER ESPRESSO YOURSELF

Drawing inspiration from the rich and invigorating culture surrounding coffee, Espresso Yourself features bold designs and vibrant colors that capture the essence of coffee lovers everywhere. Whether used to adorn a kitchen, dining area, or coffee nook, these fabrics add a touch of caffeinated charm to any space, inviting coffee enthusiasts to "espresso themselves" and embrace their love for all things coffee-related.