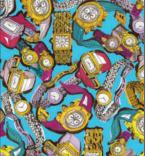

### 14 NEW SKUS

CAS0391 Precious Metals 10 yds of full collection CAS0392 Precious Metals 15 yds of full collection

Fill your room with jewels! This dazzling collection spotlights necklaces, watches and rings. The amazing color crush prints bring a brightness and flow to the collection! They are also available as Widebacks!

CX11539 BLACK BAUBLES AND BANGLES

CX11539 WHITE BAUBLES AND BANGLES

CX11540 AQUA QUALITY TIME

CX11540 WHITE QUALITY TIME

CX11541 BLACK HEAVY METAL

CX11541 PURPLE HEAVY METAL

CX11541 WHITE HEAVY METAL

CX11543 GOLD COLOR CRUSH

CX11543 JADE COLOR CRUSH

CX11542 BLACK CHUNKY CHAINS

CX11544 BLACK PRECIOUS GEMS

CX11544 ROYAL PRECIOUS GEMS

CX11543 ROYAL COLOR CRUSH