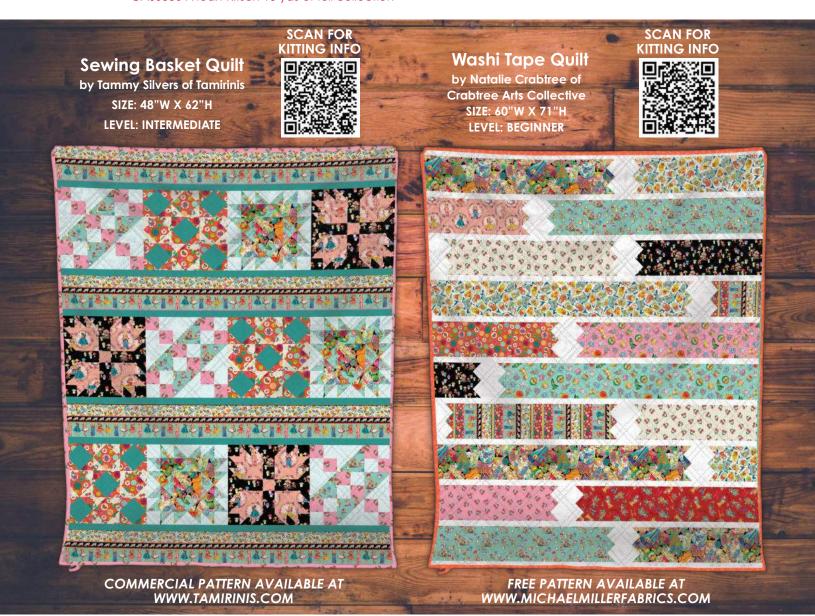

### Nighttime by the River Quilt

by Bea Lee

LEVEL: BEGINNER | SIZE: 69"W X 81"H

Commercial Pattern available for purchase at www.beaquilter.com

MADE WITH PATINA FQ0355

SEE PAGE 23 FOR FULL PATINA COLLECTION

### FQ0355 FAT QUARTER BUNDLE

30 PCS PER BUNDLE | 18" X 22" PIECES
100% COTTON
PACKAGED 3 BUNDLES PER CARTON
SHIPPING JANUARY 2024

### **ROLL0355**

40 PCS PER BUNDLE | 2 1/2" X 44" PIECES 100% COTTON PACKAGED 5 ROLLS PER CARTON SHIPPING JANUARY 2024

### SQUARE0355

42 PCS PER BUNDLE | 10" X 10" PIECES
100% COTTON
PACKAGED 5 SQUARES PER CARTON
SHIPPING JANUARY 2024

### CHARM0355

42 PCS PER BUNDLE | 5" X 5" PIECES
100% COTTON
PACKAGED 10 CHARMS PER CARTON
SHIPPING JANUARY 2024

\*See back page for quilts featuring these precuts

FEATURING FQ0355

Nighttime on the River Quilt by Bea Lee SIZE: 69"W X 81"H | LEVEL: BEGINNER COMMERCIAL PATTERN AVAILABLE AT WWW.BEAQUILTER.COM

SCAN FOR KITTING INFO

FEATURING ROLL0355

Jelly Roll Squared Quilt
by Siobhan of CDM365 Studios
SIZE: 60"W X 60"H | LEVEL: BEGINNER
COMMERCIAL PATTERN AVAILABLE AT
WWW.CDM365STUDIOS.COM

SCAN FOR KITTING INFO

**FEATURING** 

SQUARE0355

Spinning Pie Plates Quilt by Material Girlfriends

SIZE: 48"W X 64"H | LEVEL: CONFIDENT BEGINNER

COMMERCIAL PATTERN AVAILABLE AT WWW.MATERIALGIRLFRIENDS.COM

SCAN FOR KITTING INFO

WWW.MICHAELMILLERFABRICS.COM | @MICHAELMILLERFABRICS FOR MORE INFORMATION, PLEASE CONTACT YOUR SALES REP OR YOUR ACCOUNT MANAGER