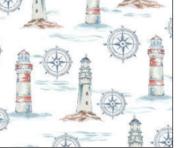

### SCAN TO ORDER COASTAL LIVING

Decorate your home by the water with the "Coastal Living" collection. Mellow, muted tones bring that soft beachy vibe to any space. Featuring boats, lighthouses, shells and seagulls, these fabrics make the perfect beach house quilt.

#### 16 NEW SKUS

CAS0373 Coastal Living 10 yds of full collection CAS0374 Coastal Living 15 yds of full collection

CX11432 BLUE BOATING

CX11436 BEIGE SHELLING

CX11436 BLUE SHELLING

CX11433 BEIGE NAVIGATING

CX11437 SPICE CRABBING

CX11437 SKY CRABBING

CX11435 BLUE SEA BREEZE

CX11434 MULTI SEASIDE PATCHWORK

CX11441 BLUE BEACONS

CX11441 WHITE BEACONS

CX11440 BLUE SEAGULL FLOCK

CX11438 BEIGE SAILING KNOTS

SAILING KNOTS

CX11438 SKY SAILING KNOTS

CX11439 BEIGE CORAL REEFS

CX11439 RED CORAL REEFS