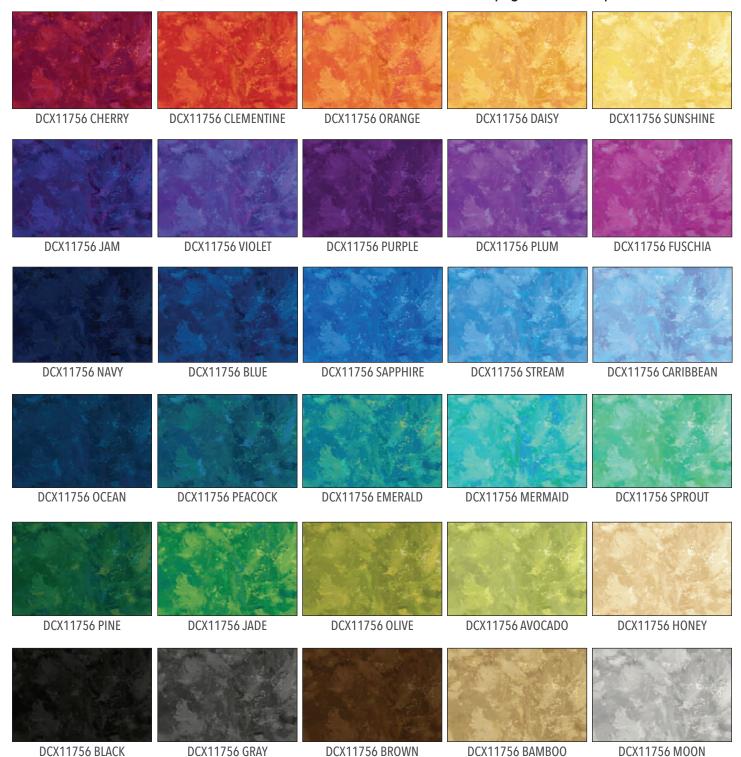

### SCAN TO ORDER PATINA

We're excited to launch a very new basic called Patina. This soft textured, yet rich colored print comes in 30 incredible colors covering many ranges of hue. It makes for a stunning quilt on its own or can be combined with any collection to add color and texture. It also comes in 4 varieties of precuts, Fat Quarter, Roll, 10" Square, and 5" charm.

### **30 NEW SKUS**

See page 42 for Patina precuts