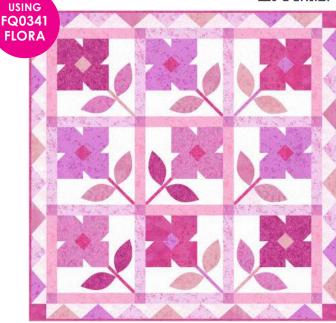

### Flower Box Quilt

by Marsha Evans Moore

SIZE: 36"W X 36"H | LEVEL: INTERMEDIATE FREE PATTERN AVAILABLE AT WWW.MICHAELMILLERFABRICS.COM

**Candlelight Quilt** by Marsha Evans Moore

SIZE: 29 1/2"W X 19"H | LEVEL: INTERMEDIATE FREE PATTERN AVAILABLE AT WWW.MICHAELMILLERFABRICS.COM