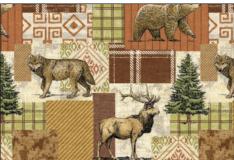

### SCAN TO ORDER AH, WILDERNESS

Enter the wooded world of bears, deer and wolves. "Ah, Wilderness" is the perfect collection to create a quilt for that cabin in the woods. Patchwork, plaids and woodsy textures will have you feeling like you're in the Adirondacks or deep in the Rocky Mountains.

CAS0395 Ah, Wilderness 10 yds of full collection CAS0396 Ah, Wilderness 15 yds of full collection

DCX11496 CREAM ANIMAL HABITAT

DCX11498 MULTI CALL OF THE WILD

DCX11495 MULTI NATURE PRESERVE

CX11499 BEIGE WILDLIFE REFUGE

CX11499 BROWN WILDLIFE REFUGE

CX11499 GOLD WILDLIFE REFUGE

DCX11497 MULTI OUTWARD BOUND

CX11500 CREAM WHISPERS

CX11500 GRAY WHISPERS

CX11501 BEIGE ADIRONDACK STYLE

CX11501 BLACK ADIRONDACK STYLE

CX11501 BROWN ADIRONDACK STYLE

CX11502 GOLD WOODSY TEXTURE

CX11503 BROWN RUSTIC PLAID

CX11503 GREEN RUSTIC PLAID

CX11503 SAGE RUSTIC PLAID