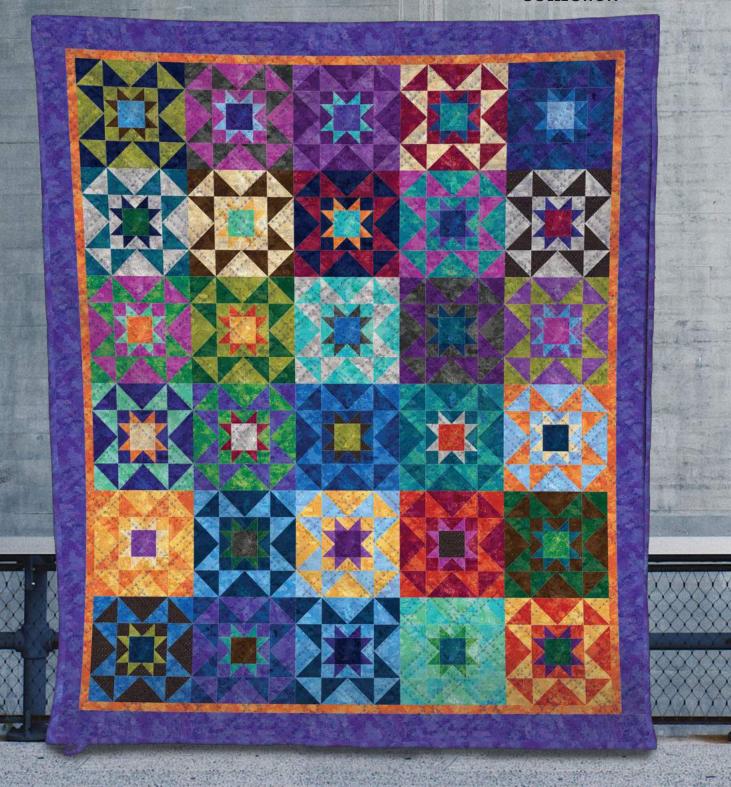

### SCAN TO ORDER PATINA

We're excited to launch a very new basic called Patina. This soft textured, yet rich colored print comes in 30 incredible colors covering many ranges of hue. It makes for a stunning quilt on its own or can be combined with any collection to add color and texture. It also comes in 4 varieties of precuts, Fat Quarter, Roll, 10" Square, and 5" charm.

### **30 NEW SKUS**

See page 42 for Patina precuts