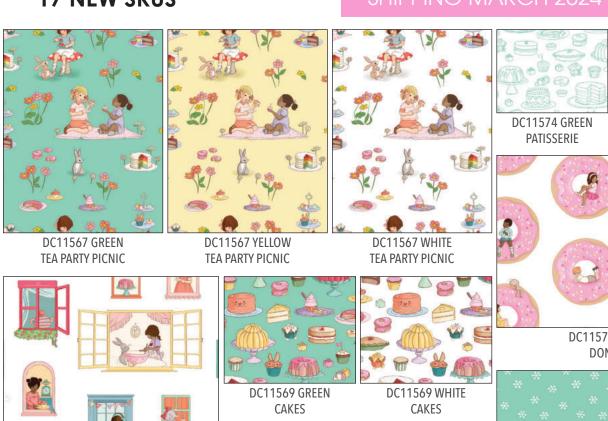

#### **SCAN TO ORDER** YUMMY SCRUMMY DAY

The inspiration behind Belle and Boo's latest fabric collection, Yummy Scrummy Day, is inspired by the childhood nostalgia of baking with parents and grandparents, making not just cakes, but making memories too. From days spent in the kitchen, surrounded by the sweet aromas and the anticipation of a delicious treat to admiring the beauty of decadent cake, this fabric collection serves as a tribute to the warmth, comfort baking brings, allowing everyone to enjoy a slice of sweetness into their everyday lives.

> CAS0383 Yummy Scrummy Day 10 yds of full collection CAS0384 Yummy Scrummy Day 15 yds of full collection

### 17 NEW SKUS

### SHIPPING MARCH 2024

DC11576 MULTI LIFE IS BETTER WITH CAKE

DC11570 PEACH **BAKEWARE** 

**DC11571 MULTI** SCALLOPED EDGES

DC11570 YELLOW **BAKEWARE** 

DC11574 PINK **PATISSERIE** 

DC11573 WHITE **DONUTS** 

DC11575 GREEN SUGAR FLOWERS

**DC11575 PINK** SUGAR FLOWERS

DC11575 YELLOW SUGAR FLOWERS