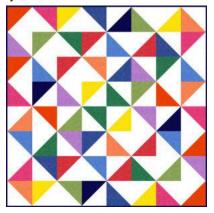

### Nighttime by the River Quilt

by Bea Lee

LEVEL: BEGINNER | SIZE: 69"W X 81"H

Commercial Pattern available for purchase at www.beaquilter.com

MADE WITH PATINA FQ0355

SEE PAGE 23 FOR FULL PATINA COLLECTION

### CHARM0355

42 PCS PER BUNDLE | 5" X 5" PIECES
100% COTTON
PACKAGED 10 CHARMS PER CARTON
SHIPPING JANUARY 2024

\*See back page for quilts featuring these precuts

FEATURING FQ0355

Nighttime on the River Quilt by Bea Lee SIZE: 69"W X 81"H | LEVEL: BEGINNER COMMERCIAL PATTERN AVAILABLE AT WWW.BEAQUILTER.COM