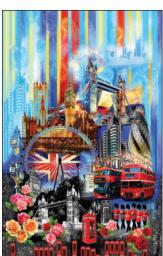

#### SCAN TO ORDER CITY OF LONDON

Hop on a double decker bus and explore the vibrant "City of London." This collection features all the famous icons of London such as Big Ben, London Eye, Westminster Abbey and many more. All of London's famed sites are at your fingertips with this collection.

CAS0401 City of London 10 yds of full collection CAS0402 City of London 15 yds of full collection

DCX11667 MULTI CITY OF LONDON

DCX11669 MULTI CHANGING OF THE GUARD

DCX11668 SILVER LONDON MAP

DCX11670 BLUE CITY LIGHTS

DCX11666 MULTI CITY OF LONDON BORDER

DCX11672 BRICK CITY STREETS

DCX11674 ROYAL UNION JACK

DCX11673 BRICK RED PHONE BOX

DCX11670 SILVER CITY LIGHTS

DCX11671 MULTI LONDON CITY STRIPE

CX11675 SILVER WINDSOR PLAID

CX11675 RED WINDSOR PLAID

CX11675 BLUE WINDSOR PLAID

CX11675 PEWTER WINDSOR PLAID