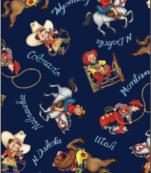

### SCAN TO ORDER HAPPY TRAILS

Time for a rodeo round up! We're back with an iconic Michael Miller collection. These adorable cowboys and cowgirls are working hard on the ranch. The cowhide print and calico paisley combine with the characters to create a great quilt or apparel project.

CAS0381 Happy Trails 10 yds of full collection CAS0382 Happy Trails 15 yds of full collection

### 16 NEW SKUS

CX11506 CREAM RODEO ROUND UP

CX11507 NAVY COWHAND GEAR

CX11507 RED COWHAND GEAR

CX11507 CREAM COWHAND GEAR

CX11513 MULTI L'IL COWHANDS

CX11508 RED WHOA, NELLIE!

CX11508 NAVY WHOA, NELLIE!

CX11508 CREAM WHOA, NELLIE!

CX11512 MULTI PRAIRIE STRIPE

CX11510 CREAM CALICO PAISLEY

CX11510 RED CALICO PAISLEY

CX11509 BROWN COWHIDE

CX11514 NAVY BUFFALO PLAID

CX11514 RED BUFFALO PLAID

CX11511 BLUE CALICO STRIPE

CX11514 CREAM CALICO STRIPE