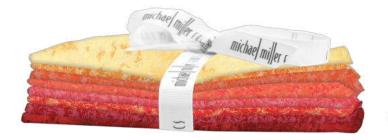

#### FQ0358

12 PCS PER BUNDLE 18" X 22" PIECES 100% COTTON

PACKAGED 3 BUNDLES PER CARTON SHIPPING SEPTEMBER 2023

#### **ROLL0358**

40 PCS PER BUNDLE
2 1/2" X 44" PIECES
100% COTTON
PACKAGED 5 ROLLS PER CARTON
SHIPPING SEPTEMBER 2023

#### SQUARE0358

42 PCS PER BUNDLE 10" X 10" PIECES 100% COTTON

PACKAGED 5 SQUARES PER CARTON SHIPPING SEPTEMBER 2023

#### CHARM0358

42 PCS PER BUNDLE 5" X 5" PIECES

100% COTTON

PACKAGED 10 CHARMS PER CARTON SHIPPING SEPTEMBER 2023