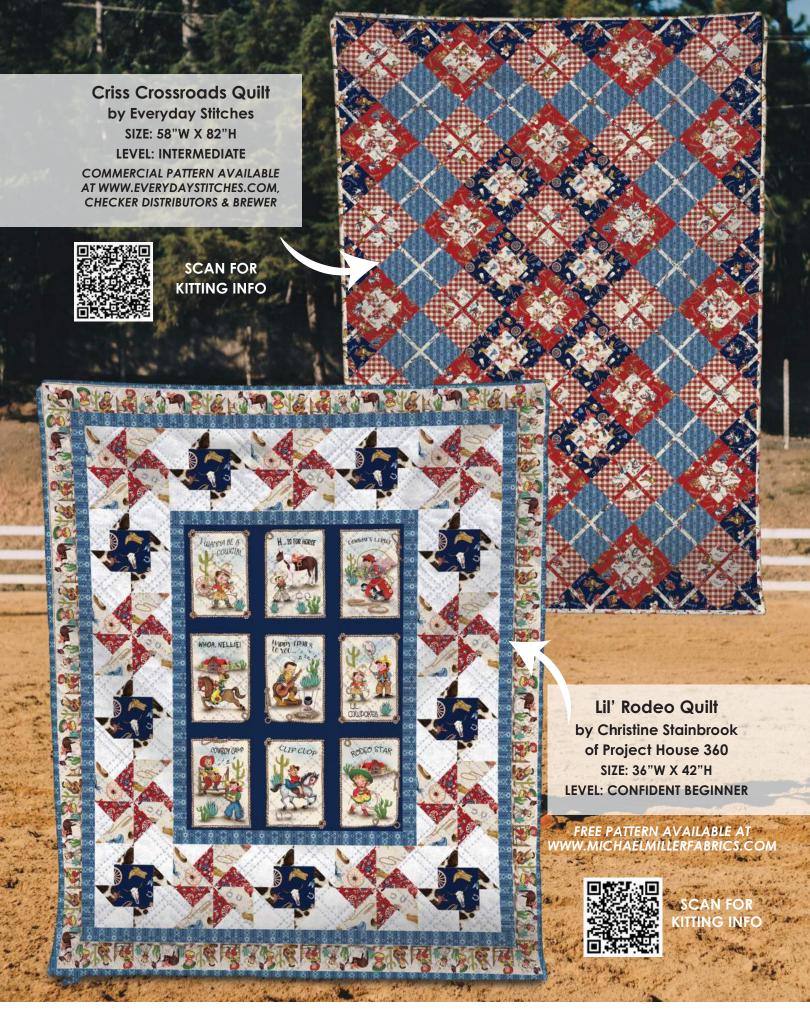

### SCAN TO ORDER HAPPY TRAILS

Time for a rodeo round up! We're back with an iconic Michael Miller collection. These adorable cowboys and cowgirls are working hard on the ranch. The cowhide print and calico paisley combine with the characters to create a great quilt or apparel project.

CAS0381 Happy Trails 10 yds of full collection CAS0382 Happy Trails 15 yds of full collection

### 16 NEW SKUS

CX11506 CREAM RODEO ROUND UP

CX11507 NAVY COWHAND GEAR

CX11507 RED COWHAND GEAR

CX11507 CREAM COWHAND GEAR

CX11513 MULTI L'IL COWHANDS

CX11508 RED WHOA, NELLIE!

CX11508 NAVY WHOA, NELLIE!

CX11508 CREAM WHOA, NELLIE!

CX11512 MULTI PRAIRIE STRIPE

CX11510 CREAM CALICO PAISLEY

CX11510 RED CALICO PAISLEY

CX11509 BROWN COWHIDE

CX11514 NAVY BUFFALO PLAID

CX11514 RED BUFFALO PLAID

CX11511 BLUE CALICO STRIPE

CX11514 CREAM CALICO STRIPE