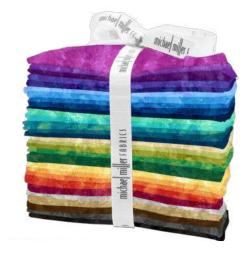

### SCAN TO ORDER PATINA

We're excited to launch a very new basic called Patina. This soft textured, yet rich colored print comes in 30 incredible colors covering many ranges of hue. It makes for a stunning quilt on its own or can be combined with any collection to add color and texture. It also comes in 4 varieties of precuts, Fat Quarter, Roll, 10" Square, and 5" charm.

### FQ0355 FAT QUARTER BUNDLE

30 PCS PER BUNDLE | 18" X 22" PIECES
100% COTTON
PACKAGED 3 BUNDLES PER CARTON
SHIPPING JANUARY 2024