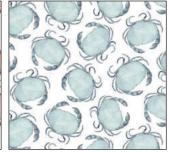

### SCAN TO ORDER COASTAL LIVING

Decorate your home by the water with the "Coastal Living" collection. Mellow, muted tones bring that soft beachy vibe to any space. Featuring boats, lighthouses, shells and seagulls, these fabrics make the perfect beach house quilt.

CX11437 SPICE CRABBING

CX11437 SKY CRABBING

CX11435 BLUE SEA BREEZE

CX11434 MULTI SEASIDE PATCHWORK

CX11441 BLUE BEACONS

CX11441 WHITE BEACONS

CX11440 BLUE SEAGULL FLOCK

CX11438 BEIGE SAILING KNOTS