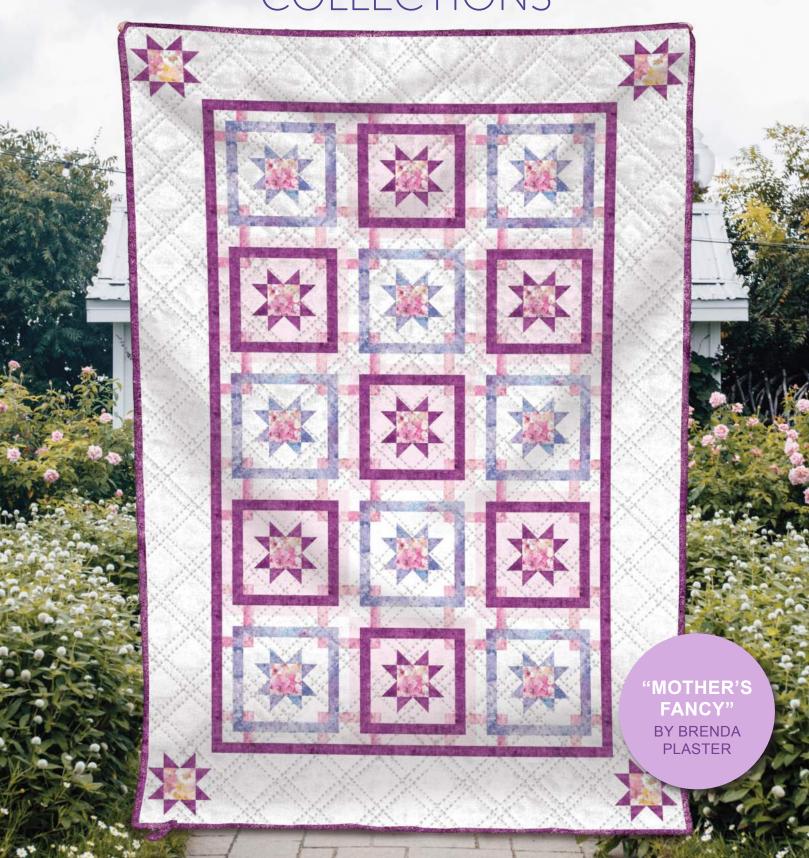

### Nighttime by the River Quilt

by Bea Lee

LEVEL: BEGINNER | SIZE: 69"W X 81"H

Commercial Pattern available for purchase at www.beaquilter.com

MADE WITH PATINA FQ0355

SEE PAGE 23 FOR FULL PATINA COLLECTION