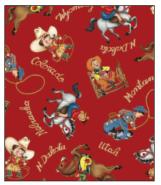

### SCAN TO ORDER HAPPY TRAILS

Time for a rodeo round up! We're back with an iconic Michael Miller collection. These adorable cowboys and cowgirls are working hard on the ranch. The cowhide print and calico paisley combine with the characters to create a great quilt or apparel project.

CAS0381 Happy Trails 10 yds of full collection CAS0382 Happy Trails 15 yds of full collection

### 16 NEW SKUS

CX11506 CREAM RODEO ROUND UP

CX11507 NAVY COWHAND GEAR

CX11507 RED COWHAND GEAR

CX11507 CREAM COWHAND GEAR

CX11513 MULTI L'IL COWHANDS

CX11508 RED WHOA, NELLIE!

CX11508 NAVY WHOA, NELLIE!

CX11508 CREAM WHOA, NELLIE!

CX11512 MULTI PRAIRIE STRIPE

CX11510 CREAM CALICO PAISLEY

CX11510 RED CALICO PAISLEY

CX11509 BROWN COWHIDE

CX11514 NAVY BUFFALO PLAID

CX11514 RED BUFFALO PLAID

CX11511 BLUE CALICO STRIPE

CX11514 CREAM CALICO STRIPE