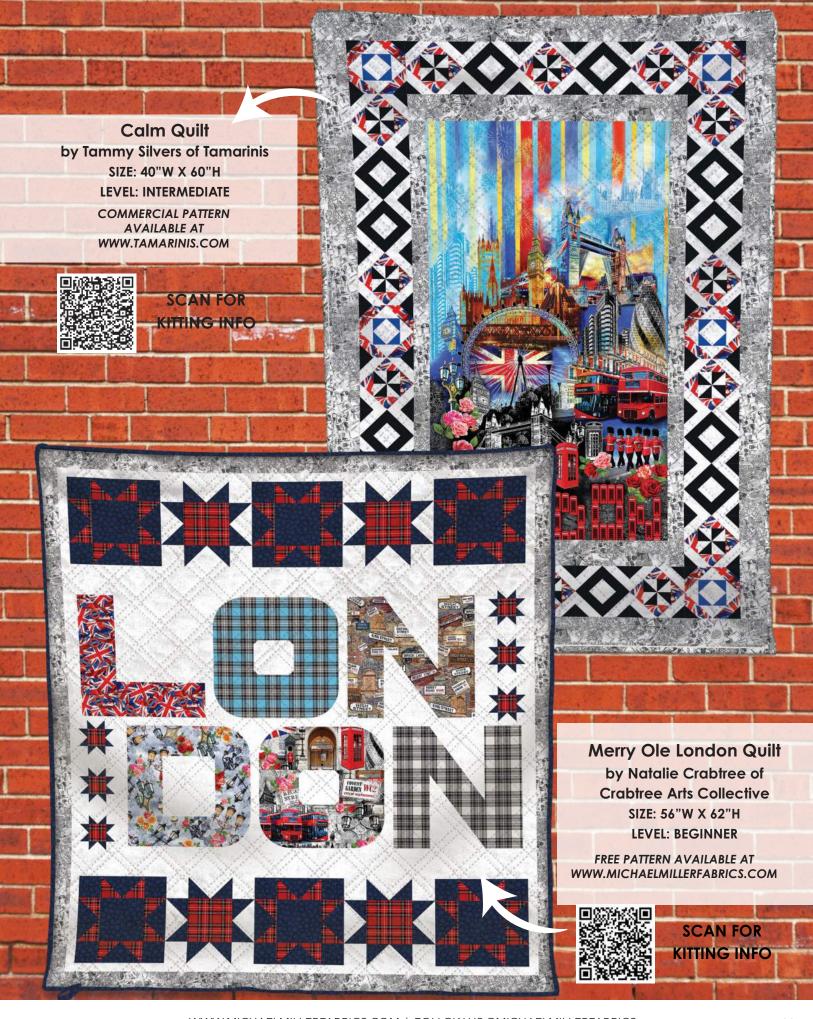

#### SCAN TO ORDER CITY OF LONDON

Hop on a double decker bus and explore the vibrant "City of London." This collection features all the famous icons of London such as Big Ben, London Eye, Westminster Abbey and many more. All of London's famed sites are at your fingertips with this collection.

CAS0401 City of London 10 yds of full collection CAS0402 City of London 15 yds of full collection

DCX11667 MULTI CITY OF LONDON

DCX11669 MULTI CHANGING OF THE GUARD

DCX11668 SILVER LONDON MAP

DCX11670 BLUE CITY LIGHTS

DCX11666 MULTI CITY OF LONDON BORDER

DCX11672 BRICK CITY STREETS

DCX11674 ROYAL UNION JACK

DCX11673 BRICK RED PHONE BOX

DCX11670 SILVER CITY LIGHTS

DCX11671 MULTI LONDON CITY STRIPE

CX11675 SILVER WINDSOR PLAID

CX11675 RED WINDSOR PLAID

CX11675 BLUE WINDSOR PLAID

CX11675 PEWTER WINDSOR PLAID