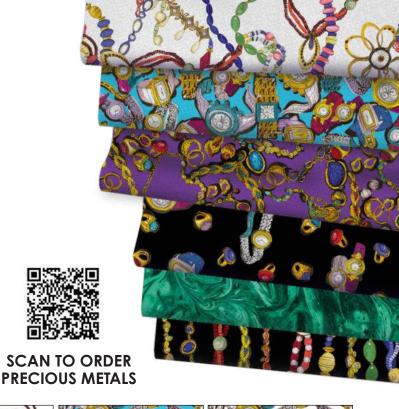

### 14 NEW SKUS

CAS0391 Precious Metals 10 yds of full collection CAS0392 Precious Metals 15 yds of full collection

Fill your room with jewels! This dazzling collection spotlights necklaces, watches and rings. The amazing color crush prints bring a brightness and flow to the collection! They are also available as Widebacks!

CX11539 BLACK BAUBLES AND BANGLES

CX11539 WHITE BAUBLES AND BANGLES

CX11540 AQUA QUALITY TIME

CX11540 WHITE QUALITY TIME

CX11541 BLACK HEAVY METAL

CX11541 PURPLE HEAVY METAL

CX11541 WHITE HEAVY METAL

CX11543 GOLD COLOR CRUSH

CX11543 JADE COLOR CRUSH

CX11542 BLACK CHUNKY CHAINS

CX11544 BLACK PRECIOUS GEMS

CX11544 ROYAL PRECIOUS GEMS

CX11543 ROYAL COLOR CRUSH