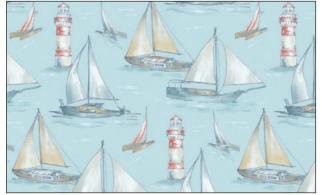

### SCAN TO ORDER COASTAL LIVING

Decorate your home by the water with the "Coastal Living" collection. Mellow, muted tones bring that soft beachy vibe to any space. Featuring boats, lighthouses, shells and seagulls, these fabrics make the perfect beach house quilt.

#### 16 NEW SKUS

CAS0373 Coastal Living 10 yds of full collection CAS0374 Coastal Living 15 yds of full collection

CX11432 BLUE BOATING

CX11436 BEIGE SHELLING

CX11436 BLUE SHELLING

CX11433 BEIGE NAVIGATING