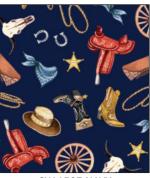

### SCAN TO ORDER HAPPY TRAILS

Time for a rodeo round up! We're back with an iconic Michael Miller collection. These adorable cowboys and cowgirls are working hard on the ranch. The cowhide print and calico paisley combine with the characters to create a great quilt or apparel project.

### 16 NEW SKUS

CX11506 CREAM RODEO ROUND UP

CX11507 NAVY COWHAND GEAR

CX11507 RED COWHAND GEAR

CX11507 CREAM COWHAND GEAR

CX11513 MULTI L'IL COWHANDS

CX11508 RED WHOA, NELLIE!

CX11508 NAVY WHOA, NELLIE!

CX11508 CREAM WHOA, NELLIE!

CX11512 MULTI PRAIRIE STRIPE

CX11510 CREAM CALICO PAISLEY

CX11510 RED CALICO PAISLEY

CX11509 BROWN COWHIDE

CX11514 NAVY BUFFALO PLAID

CX11514 RED BUFFALO PLAID

CX11511 BLUE CALICO STRIPE