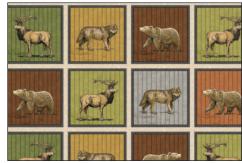

### SCAN TO ORDER AH, WILDERNESS

Enter the wooded world of bears, deer and wolves. "Ah, Wilderness" is the perfect collection to create a quilt for that cabin in the woods. Patchwork, plaids and woodsy textures will have you feeling like you're in the Adirondacks or deep in the Rocky Mountains.

CAS0395 Ah, Wilderness 10 yds of full collection CAS0396 Ah, Wilderness 15 yds of full collection

DCX11496 CREAM ANIMAL HABITAT

DCX11498 MULTI CALL OF THE WILD

DCX11495 MULTI NATURE PRESERVE

CX11499 BEIGE WILDLIFE REFUGE

CX11499 BROWN WILDLIFE REFUGE

CX11499 GOLD WILDLIFE REFUGE

DCX11497 MULTI OUTWARD BOUND

CX11500 CREAM WHISPERS

CX11500 GRAY WHISPERS

CX11501 BEIGE ADIRONDACK STYLE

CX11501 BLACK ADIRONDACK STYLE

CX11501 BROWN ADIRONDACK STYLE

CX11502 GOLD WOODSY TEXTURE

CX11503 BROWN RUSTIC PLAID

CX11503 GREEN RUSTIC PLAID

CX11503 SAGE RUSTIC PLAID