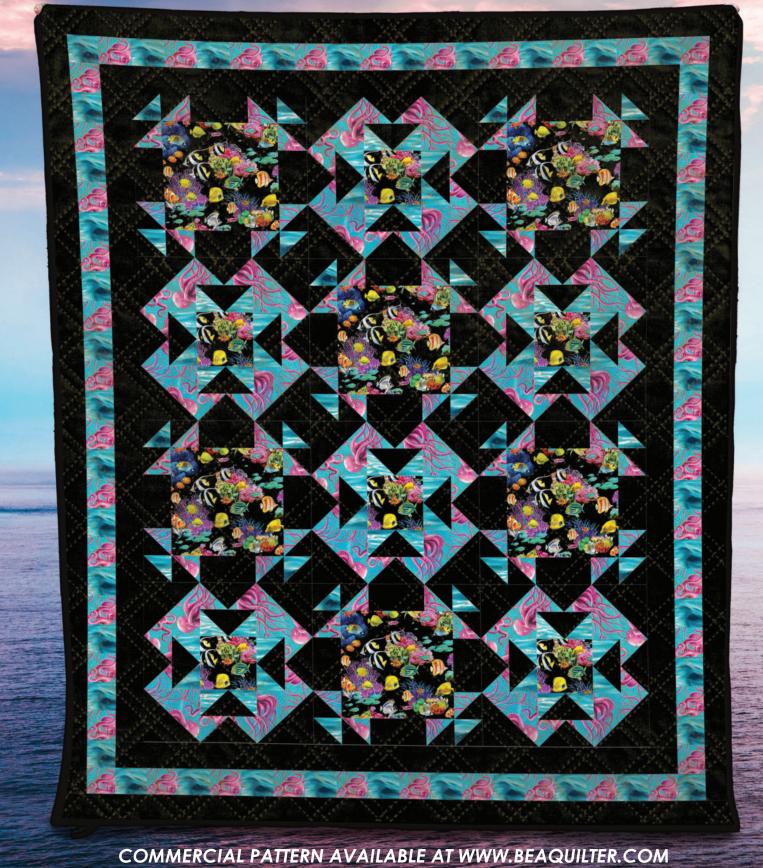

### Nighttime by the River Quilt

by Bea Lee

LEVEL: BEGINNER | SIZE: 69"W X 81"H

Commercial Pattern available for purchase at www.beaquilter.com

MADE WITH PATINA FQ0355

SEE PAGE 23 FOR FULL PATINA COLLECTION