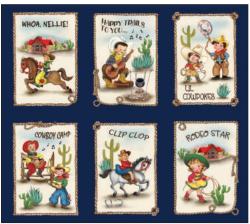

### SCAN TO ORDER HAPPY TRAILS

Time for a rodeo round up! We're back with an iconic Michael Miller collection. These adorable cowboys and cowgirls are working hard on the ranch. The cowhide print and calico paisley combine with the characters to create a great quilt or apparel project.

CAS0381 Happy Trails 10 yds of full collection CAS0382 Happy Trails 15 yds of full collection

### 16 NEW SKUS

CX11506 CREAM RODEO ROUND UP

CX11507 NAVY COWHAND GEAR

CX11507 RED COWHAND GEAR

CX11507 CREAM COWHAND GEAR

CX11513 MULTI L'IL COWHANDS

CX11508 RED WHOA, NELLIE!

CX11508 NAVY WHOA, NELLIE!

CX11508 CREAM WHOA, NELLIE!

CX11512 MULTI PRAIRIE STRIPE

CX11510 CREAM CALICO PAISLEY

CX11510 RED CALICO PAISLEY

CX11509 BROWN COWHIDE

CX11514 NAVY BUFFALO PLAID

CX11514 RED BUFFALO PLAID

CX11511 BLUE CALICO STRIPE

CX11514 CREAM CALICO STRIPE