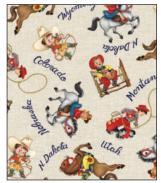

### SCAN TO ORDER HAPPY TRAILS

Time for a rodeo round up! We're back with an iconic Michael Miller collection. These adorable cowboys and cowgirls are working hard on the ranch. The cowhide print and calico paisley combine with the characters to create a great quilt or apparel project.

CAS0381 Happy Trails 10 yds of full collection CAS0382 Happy Trails 15 yds of full collection

### 16 NEW SKUS

CX11506 CREAM RODEO ROUND UP

CX11507 NAVY COWHAND GEAR

CX11507 RED COWHAND GEAR

CX11507 CREAM COWHAND GEAR

CX11513 MULTI L'IL COWHANDS

CX11508 RED WHOA, NELLIE!

CX11508 NAVY WHOA, NELLIE!

CX11508 CREAM WHOA, NELLIE!

CX11512 MULTI PRAIRIE STRIPE

CX11510 CREAM CALICO PAISLEY

CX11510 RED CALICO PAISLEY

CX11509 BROWN COWHIDE

CX11514 NAVY BUFFALO PLAID

CX11514 RED BUFFALO PLAID

CX11511 BLUE CALICO STRIPE

CX11514 CREAM CALICO STRIPE