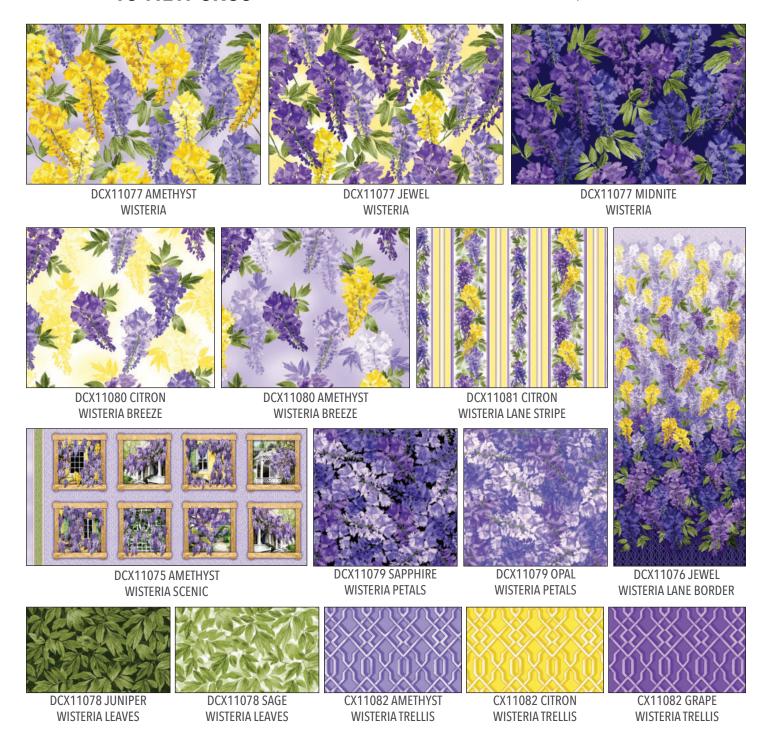

### SCAN TO ORDER WISTERIA LANE

This wistful wisteria collection will have you feeling like you can smell the flowers right off the fabric. Enjoy a leisurely stroll through all the windowpane blocks in our Wisteria Scenic print. It is a perfect collection for garden dresses and sunroom quilts.

CAS0300 Wisteria Lane 10 yds of full collection CAS0301 Wisteria Lane 15 yds of full collection