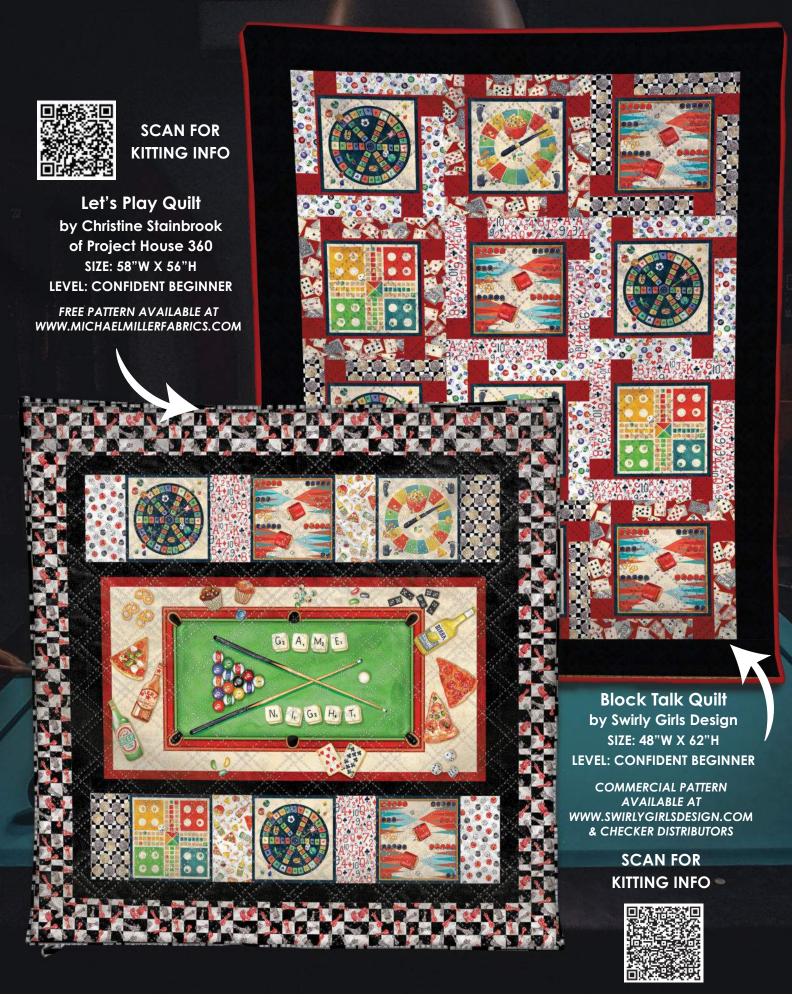

#### SCAN TO ORDER GAME ON

CAS0377 Game On 10 yds of full collection CAS0378 Game On 15 yds of full collection

Game night? Game on! A striking collection of classic games we all know and love, from dominoes & chess, to checkers & billiards. Accompanied by the perfect drinks and snacks for the occasion, this collection will make your games night a sure winner!

### by Louise Misbet

### Night on the Town Quilt

by Bea Lee SIZE: 48"W X 60"H | LEVEL: CONFIDENT BEGINNER

SCAN FOR KITTING INFO

by Swirly Girls Design
SIZE: 44"W X 54"H
LEVEL: CONFIDENT BEGINNER

COMMERCIAL PATTERN AVAILABLE AT WWW.SWIRLYGIRLSDESIGN.COM & CHECKER DISTRIBUTORS