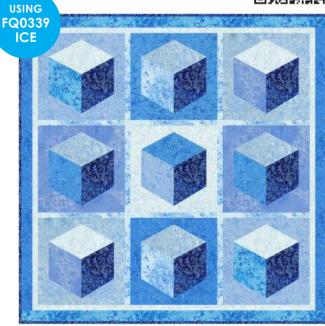

#### Ice Cubes Quilt by Marsha Evans Moore

SIZE: 28 1/2"W X 28 1/2"H | LEVEL: INTERMEDIATE

FREE PATTERN AVAILABLE AT WWW.MICHAELMILLERFABRICS.COM

In The Glade Quilt by Marsha Evans Moore

SIZE: 29 1/2"W X 29 1/2"H | LEVEL: INTERMEDIATE