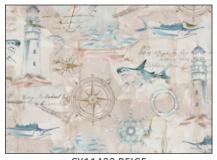

### SCAN TO ORDER COASTAL LIVING

Decorate your home by the water with the "Coastal Living" collection. Mellow, muted tones bring that soft beachy vibe to any space. Featuring boats, lighthouses, shells and seagulls, these fabrics make the perfect beach house quilt.

#### 16 NEW SKUS

CAS0373 Coastal Living 10 yds of full collection CAS0374 Coastal Living 15 yds of full collection

CX11432 BLUE BOATING

CX11436 BEIGE SHELLING

CX11436 BLUE SHELLING

CX11433 BEIGE NAVIGATING

CX11437 SPICE CRABBING

CX11437 SKY CRABBING

CX11435 BLUE SEA BREEZE

CX11434 MULTI SEASIDE PATCHWORK

CX11441 BLUE BEACONS

CX11441 WHITE BEACONS

CX11440 BLUE SEAGULL FLOCK

CX11438 BEIGE SAILING KNOTS

SAILING KNOTS

CX11438 SKY SAILING KNOTS

CX11439 BEIGE CORAL REEFS

CX11439 RED CORAL REEFS