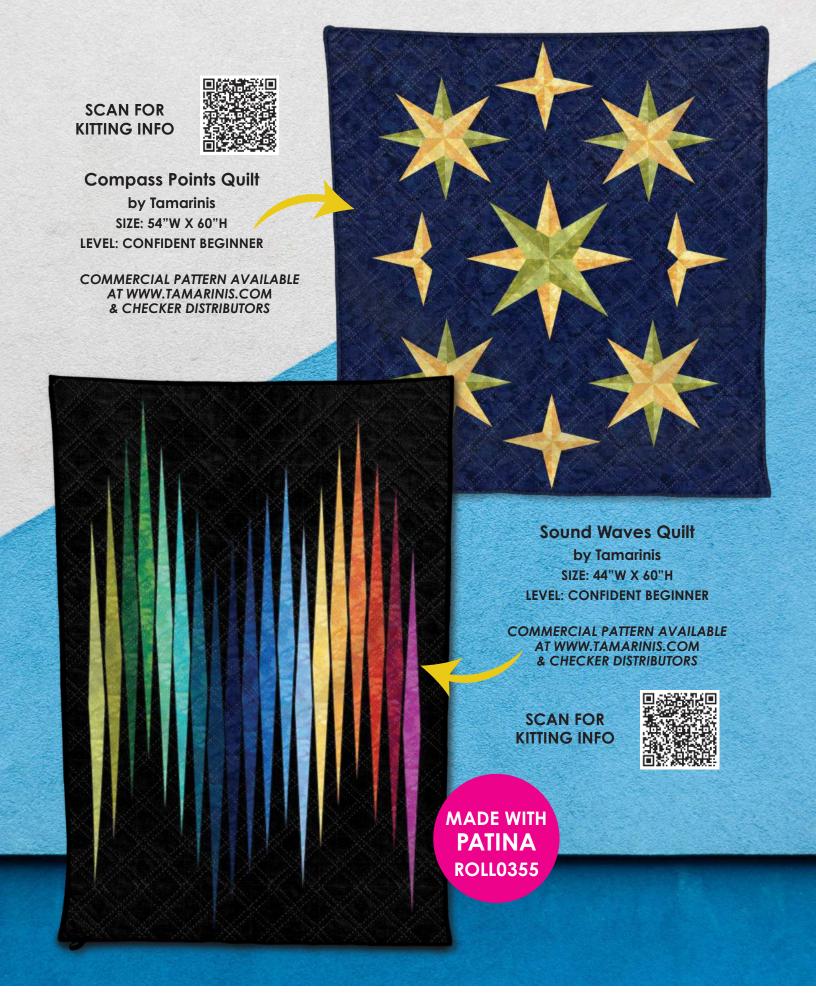

### FQ0355 FAT QUARTER BUNDLE

30 PCS PER BUNDLE | 18" X 22" PIECES
100% COTTON
PACKAGED 3 BUNDLES PER CARTON
SHIPPING JANUARY 2024

### **ROLL0355**

40 PCS PER BUNDLE | 2 1/2" X 44" PIECES 100% COTTON PACKAGED 5 ROLLS PER CARTON SHIPPING JANUARY 2024

### SQUARE0355

42 PCS PER BUNDLE | 10" X 10" PIECES
100% COTTON
PACKAGED 5 SQUARES PER CARTON
SHIPPING JANUARY 2024

### CHARM0355

42 PCS PER BUNDLE | 5" X 5" PIECES
100% COTTON
PACKAGED 10 CHARMS PER CARTON
SHIPPING JANUARY 2024

\*See back page for quilts featuring these precuts

FEATURING FQ0355

Nighttime on the River Quilt by Bea Lee SIZE: 69"W X 81"H | LEVEL: BEGINNER COMMERCIAL PATTERN AVAILABLE AT WWW.BEAQUILTER.COM

SCAN FOR KITTING INFO

FEATURING ROLL0355

Jelly Roll Squared Quilt
by Siobhan of CDM365 Studios
SIZE: 60"W X 60"H | LEVEL: BEGINNER
COMMERCIAL PATTERN AVAILABLE AT
WWW.CDM365STUDIOS.COM

SCAN FOR KITTING INFO

**FEATURING** 

SQUARE0355

Spinning Pie Plates Quilt by Material Girlfriends

SIZE: 48"W X 64"H | LEVEL: CONFIDENT BEGINNER

COMMERCIAL PATTERN AVAILABLE AT WWW.MATERIALGIRLFRIENDS.COM

SCAN FOR KITTING INFO

WWW.MICHAELMILLERFABRICS.COM | @MICHAELMILLERFABRICS FOR MORE INFORMATION, PLEASE CONTACT YOUR SALES REP OR YOUR ACCOUNT MANAGER