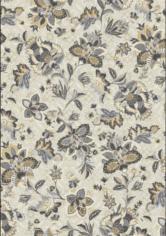

#### **SCAN TO ORDER HAMPTON COURT**

This classic must-have collection comes in 2 color ways: Black & Cream, and Nite & Tan. These traditional Jacobeans, stripes, mosaics and textures combine to make a beautiful quilt.

CX11639 GRAY JACOBEAN PATCHWORK

**CX11636 CREAM** MOSAIC SILHOUETTE

CX11636 GRAY MOSAIC SILHOUETTE

CX11636 TAN

MOSAIC SILHOUETTE