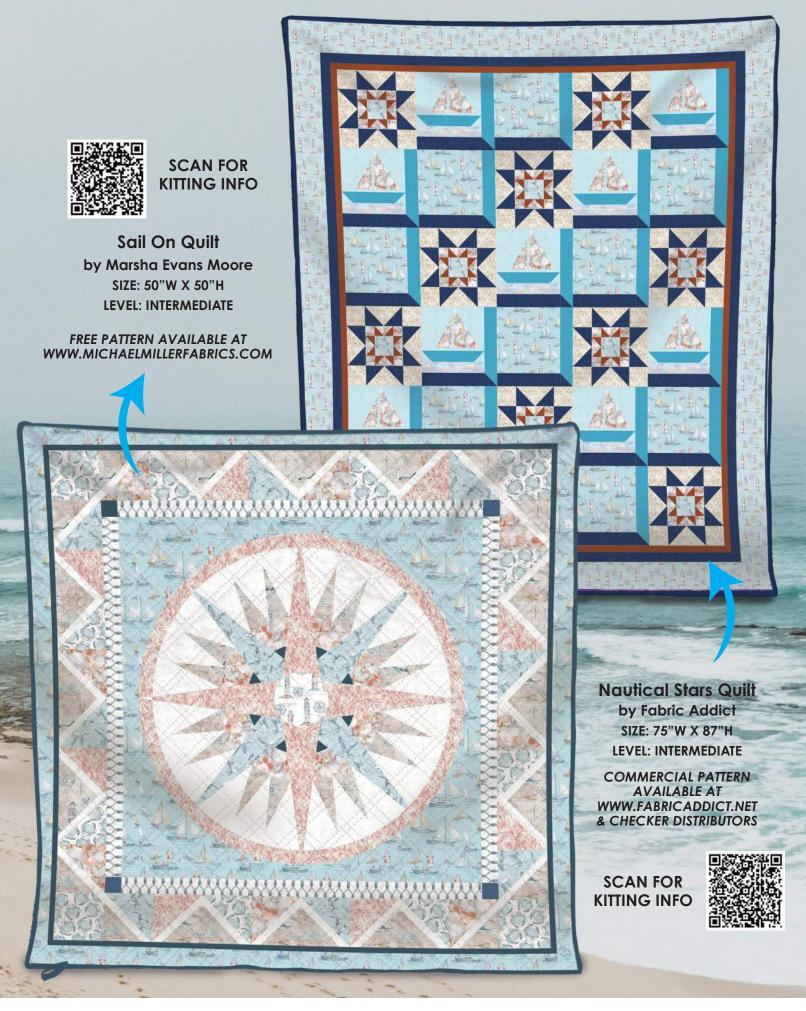

### Nighttime by the River Quilt

by Bea Lee

LEVEL: BEGINNER | SIZE: 69"W X 81"H

Commercial Pattern available for purchase at www.beaquilter.com

MADE WITH PATINA FQ0355

SEE PAGE 23 FOR FULL PATINA COLLECTION

### Flower Box Quilt

by Marsha Evans Moore

SIZE: 36"W X 36"H | LEVEL: INTERMEDIATE FREE PATTERN AVAILABLE AT WWW.MICHAELMILLERFABRICS.COM

**Candlelight Quilt** by Marsha Evans Moore

SIZE: 29 1/2"W X 19"H | LEVEL: INTERMEDIATE FREE PATTERN AVAILABLE AT WWW.MICHAELMILLERFABRICS.COM

#### Ice Cubes Quilt by Marsha Evans Moore

SIZE: 28 1/2"W X 28 1/2"H | LEVEL: INTERMEDIATE

FREE PATTERN AVAILABLE AT WWW.MICHAELMILLERFABRICS.COM

In The Glade Quilt by Marsha Evans Moore

SIZE: 29 1/2"W X 29 1/2"H | LEVEL: INTERMEDIATE

FREE PATTERN AVAILABLE AT WWW.MICHAELMILLERFABRICS.COM

### Scatterbrained Quilt by Bea Lee

#### **FEATURING**

**ROLL0358** 

SIZE: 68"W X 84"H LEVEL: BEGINNER

FREE PATTERN AVAILABLE AT WWW.MICHAELMILLERFABRICS.COM

SCAN FOR KITTING INFO

### Color Storm Quilt by Siobhan of CDM365 Studios

### Morning Dew Quilt by Bea Lee

#### **FEATURING**

FQ0358

SIZE: 58"W X 74"H LEVEL: BEGINNER

FREE PATTERN AVAILABLE AT WWW.MICHAELMILLERFABRICS.COM

SCAN FOR KITTING INFO

#### **FEATURING**

### SQUARE0358

SIZE: 60"W X 60"H LEVEL: BEGINNER

COMMERCIAL PATTERN
AVAILABLE AT
WWW.CDM365STUDIOS.COM

SCAN FOR KITTING INFO

### FQ0355 FAT QUARTER BUNDLE

30 PCS PER BUNDLE | 18" X 22" PIECES
100% COTTON
PACKAGED 3 BUNDLES PER CARTON
SHIPPING JANUARY 2024

### **ROLL0355**

40 PCS PER BUNDLE | 2 1/2" X 44" PIECES 100% COTTON PACKAGED 5 ROLLS PER CARTON SHIPPING JANUARY 2024

### SQUARE0355

42 PCS PER BUNDLE | 10" X 10" PIECES
100% COTTON
PACKAGED 5 SQUARES PER CARTON
SHIPPING JANUARY 2024

### CHARM0355

42 PCS PER BUNDLE | 5" X 5" PIECES
100% COTTON
PACKAGED 10 CHARMS PER CARTON
SHIPPING JANUARY 2024

\*See back page for quilts featuring these precuts

FEATURING FQ0355

Nighttime on the River Quilt by Bea Lee SIZE: 69"W X 81"H | LEVEL: BEGINNER COMMERCIAL PATTERN AVAILABLE AT WWW.BEAQUILTER.COM

SCAN FOR KITTING INFO

FEATURING ROLL0355

Jelly Roll Squared Quilt
by Siobhan of CDM365 Studios
SIZE: 60"W X 60"H | LEVEL: BEGINNER
COMMERCIAL PATTERN AVAILABLE AT
WWW.CDM365STUDIOS.COM

SCAN FOR KITTING INFO

**FEATURING** 

SQUARE0355

Spinning Pie Plates Quilt by Material Girlfriends

SIZE: 48"W X 64"H | LEVEL: CONFIDENT BEGINNER

COMMERCIAL PATTERN AVAILABLE AT WWW.MATERIALGIRLFRIENDS.COM

SCAN FOR KITTING INFO

WWW.MICHAELMILLERFABRICS.COM | @MICHAELMILLERFABRICS FOR MORE INFORMATION, PLEASE CONTACT YOUR SALES REP OR YOUR ACCOUNT MANAGER