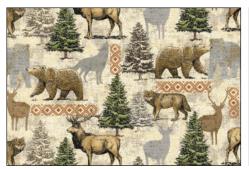

### SCAN TO ORDER AH, WILDERNESS

Enter the wooded world of bears, deer and wolves. "Ah, Wilderness" is the perfect collection to create a quilt for that cabin in the woods. Patchwork, plaids and woodsy textures will have you feeling like you're in the Adirondacks or deep in the Rocky Mountains.

CAS0395 Ah, Wilderness 10 yds of full collection CAS0396 Ah, Wilderness 15 yds of full collection

DCX11496 CREAM ANIMAL HABITAT

DCX11498 MULTI CALL OF THE WILD

DCX11495 MULTI NATURE PRESERVE

CX11499 BEIGE WILDLIFE REFUGE