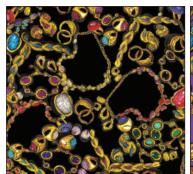

### 14 NEW SKUS

CAS0391 Precious Metals 10 yds of full collection CAS0392 Precious Metals 15 yds of full collection

Fill your room with jewels! This dazzling collection spotlights necklaces, watches and rings. The amazing color crush prints bring a brightness and flow to the collection! They are also available as Widebacks!

CX11539 BLACK BAUBLES AND BANGLES

CX11539 WHITE BAUBLES AND BANGLES

CX11540 AQUA QUALITY TIME

CX11540 WHITE QUALITY TIME

CX11541 BLACK HEAVY METAL

CX11541 PURPLE HEAVY METAL

CX11541 WHITE HEAVY METAL

CX11543 GOLD COLOR CRUSH

CX11543 JADE COLOR CRUSH

CX11542 BLACK CHUNKY CHAINS

CX11544 BLACK PRECIOUS GEMS

CX11544 ROYAL PRECIOUS GEMS

CX11543 ROYAL COLOR CRUSH