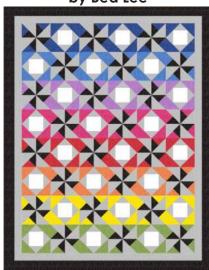

### Night on the Town Quilt

by Bea Lee SIZE: 48"W X 60"H | LEVEL: CONFIDENT BEGINNER

SCAN FOR KITTING INFO

by Swirly Girls Design
SIZE: 44"W X 54"H
LEVEL: CONFIDENT BEGINNER

COMMERCIAL PATTERN AVAILABLE AT WWW.SWIRLYGIRLSDESIGN.COM & CHECKER DISTRIBUTORS