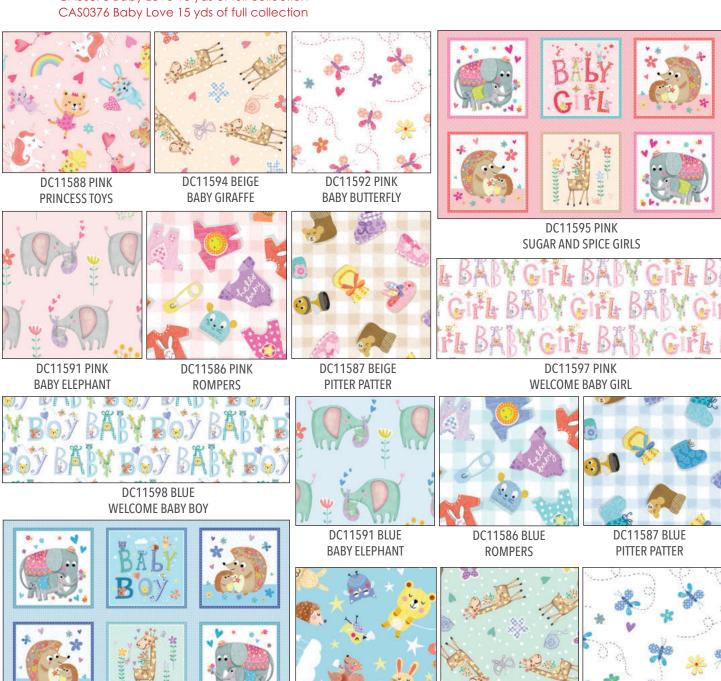

#### **SCAN TO ORDER BABY LOVE**

BY TRACY COTTINGHAM

SHIPPING MARCH 2024

16 NEW SKUS

Get ready for a gender reveal party with Baby Love. Adorable rompers, rainbows and ribbons fill this lovable collection. "Baby Love" makes for great baby shower decor and reusable wrapping paper. These darling "Sugar and Spice" block prints can be fussy cut for easy quilting.

CAS0375 Baby Love 10 yds of full collection

**DC11589 BLUE** 

LITTLE PRINCE TOYS

**DC11594 MINT** 

**BABY GIRAFFE** 

DC11592 SKY

**BABY BUTTERFLY** 

**DC11596 BLUE** 

WELCOME BABY BOY