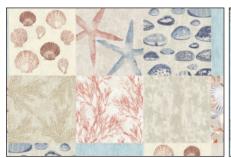

### SCAN TO ORDER COASTAL LIVING

Decorate your home by the water with the "Coastal Living" collection. Mellow, muted tones bring that soft beachy vibe to any space. Featuring boats, lighthouses, shells and seagulls, these fabrics make the perfect beach house quilt.

#### 16 NEW SKUS

CAS0373 Coastal Living 10 yds of full collection CAS0374 Coastal Living 15 yds of full collection

CX11432 BLUE BOATING

CX11436 BEIGE SHELLING

CX11436 BLUE SHELLING

CX11433 BEIGE NAVIGATING

CX11437 SPICE CRABBING

CX11437 SKY CRABBING

CX11435 BLUE SEA BREEZE

CX11434 MULTI SEASIDE PATCHWORK

CX11441 BLUE BEACONS

CX11441 WHITE BEACONS

CX11440 BLUE SEAGULL FLOCK

CX11438 BEIGE SAILING KNOTS

SAILING KNOTS

CX11438 SKY SAILING KNOTS

CX11439 BEIGE CORAL REEFS

CX11439 RED CORAL REEFS