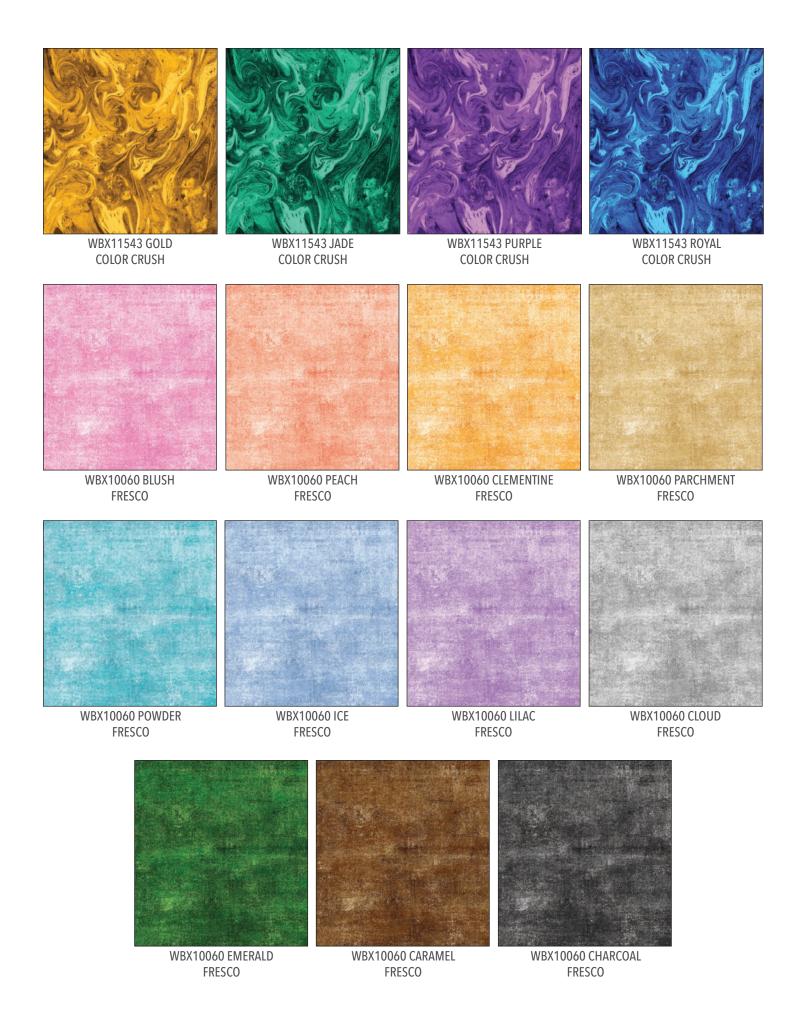

### 14 NEW SKUS

CAS0391 Precious Metals 10 yds of full collection CAS0392 Precious Metals 15 yds of full collection

Fill your room with jewels! This dazzling collection spotlights necklaces, watches and rings. The amazing color crush prints bring a brightness and flow to the collection! They are also available as Widebacks!

CX11539 BLACK BAUBLES AND BANGLES

CX11539 WHITE BAUBLES AND BANGLES

CX11540 AQUA QUALITY TIME

CX11540 WHITE QUALITY TIME

CX11541 BLACK HEAVY METAL

CX11541 PURPLE HEAVY METAL

CX11541 WHITE HEAVY METAL

CX11543 GOLD COLOR CRUSH

CX11543 JADE COLOR CRUSH

CX11542 BLACK CHUNKY CHAINS

CX11544 BLACK PRECIOUS GEMS

CX11544 ROYAL PRECIOUS GEMS

CX11543 ROYAL COLOR CRUSH