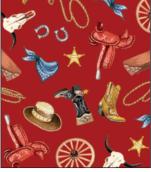

### SCAN TO ORDER HAPPY TRAILS

Time for a rodeo round up! We're back with an iconic Michael Miller collection. These adorable cowboys and cowgirls are working hard on the ranch. The cowhide print and calico paisley combine with the characters to create a great quilt or apparel project.

### 16 NEW SKUS

CX11506 CREAM RODEO ROUND UP

CX11507 NAVY COWHAND GEAR

CX11507 RED COWHAND GEAR

CX11507 CREAM COWHAND GEAR

CX11513 MULTI L'IL COWHANDS

CX11508 RED WHOA, NELLIE!

CX11508 NAVY WHOA, NELLIE!

CX11508 CREAM WHOA, NELLIE!

CX11512 MULTI PRAIRIE STRIPE

CX11510 CREAM CALICO PAISLEY

CX11510 RED CALICO PAISLEY

CX11509 BROWN COWHIDE

CX11514 NAVY BUFFALO PLAID

CX11514 RED BUFFALO PLAID

CX11511 BLUE CALICO STRIPE