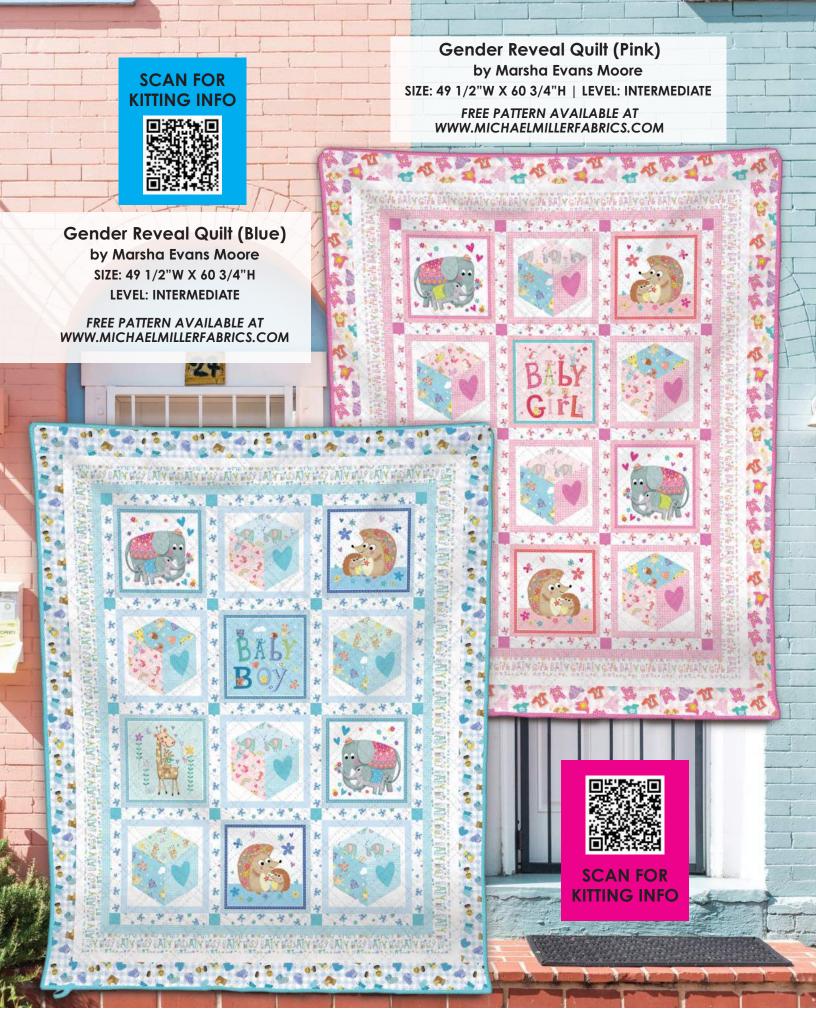

#### **SCAN TO ORDER BABY LOVE**

BY TRACY COTTINGHAM

SHIPPING MARCH 2024

16 NEW SKUS

Get ready for a gender reveal party with Baby Love. Adorable rompers, rainbows and ribbons fill this lovable collection. "Baby Love" makes for great baby shower decor and reusable wrapping paper. These darling "Sugar and Spice" block prints can be fussy cut for easy quilting.