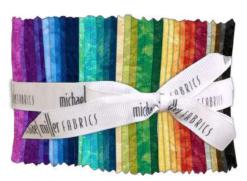

### SCAN TO ORDER PATINA

We're excited to launch a very new basic called Patina. This soft textured, yet rich colored print comes in 30 incredible colors covering many ranges of hue. It makes for a stunning quilt on its own or can be combined with any collection to add color and texture. It also comes in 4 varieties of precuts, Fat Quarter, Roll, 10" Square, and 5" charm.

### FQ0355 FAT QUARTER BUNDLE

30 PCS PER BUNDLE | 18" X 22" PIECES
100% COTTON
PACKAGED 3 BUNDLES PER CARTON
SHIPPING JANUARY 2024