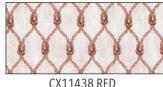

CX11437 SPICE CRABBING

CX11437 SKY CRABBING

CX11435 BLUE SEA BREEZE

CX11434 MULTI SEASIDE PATCHWORK

CX11441 BLUE BEACONS

CX11441 WHITE BEACONS

CX11440 BLUE SEAGULL FLOCK

CX11438 BEIGE SAILING KNOTS

SAILING KNOTS

CX11438 SKY SAILING KNOTS

CX11439 BEIGE CORAL REEFS

CX11439 RED CORAL REEFS