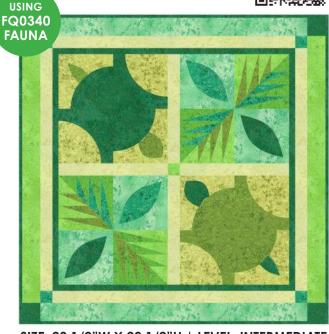

#### Ice Cubes Quilt by Marsha Evans Moore

SIZE: 28 1/2"W X 28 1/2"H | LEVEL: INTERMEDIATE

FREE PATTERN AVAILABLE AT WWW.MICHAELMILLERFABRICS.COM

In The Glade Quilt by Marsha Evans Moore

SIZE: 29 1/2"W X 29 1/2"H | LEVEL: INTERMEDIATE