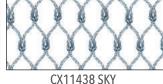

CX11437 SPICE CRABBING

CX11437 SKY CRABBING

CX11435 BLUE SEA BREEZE

CX11434 MULTI SEASIDE PATCHWORK

CX11441 BLUE BEACONS

CX11441 WHITE BEACONS

CX11440 BLUE SEAGULL FLOCK

CX11438 BEIGE SAILING KNOTS

SAILING KNOTS

CX11438 SKY SAILING KNOTS

CX11439 BEIGE CORAL REEFS

CX11439 RED CORAL REEFS