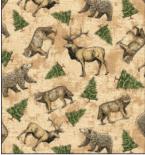

### SCAN TO ORDER AH, WILDERNESS

Enter the wooded world of bears, deer and wolves. "Ah, Wilderness" is the perfect collection to create a quilt for that cabin in the woods. Patchwork, plaids and woodsy textures will have you feeling like you're in the Adirondacks or deep in the Rocky Mountains.

CAS0395 Ah, Wilderness 10 yds of full collection CAS0396 Ah, Wilderness 15 yds of full collection

DCX11496 CREAM ANIMAL HABITAT

DCX11498 MULTI CALL OF THE WILD

DCX11495 MULTI NATURE PRESERVE

CX11499 BEIGE WILDLIFE REFUGE