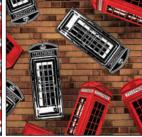

#### SCAN TO ORDER CITY OF LONDON

Hop on a double decker bus and explore the vibrant "City of London." This collection features all the famous icons of London such as Big Ben, London Eye, Westminster Abbey and many more. All of London's famed sites are at your fingertips with this collection.

CAS0401 City of London 10 yds of full collection CAS0402 City of London 15 yds of full collection

DCX11667 MULTI CITY OF LONDON

DCX11669 MULTI CHANGING OF THE GUARD

DCX11668 SILVER LONDON MAP

DCX11670 BLUE CITY LIGHTS

DCX11666 MULTI CITY OF LONDON BORDER

DCX11672 BRICK CITY STREETS

DCX11674 ROYAL UNION JACK

DCX11673 BRICK RED PHONE BOX

DCX11670 SILVER CITY LIGHTS

DCX11671 MULTI LONDON CITY STRIPE

CX11675 SILVER WINDSOR PLAID

CX11675 RED WINDSOR PLAID

CX11675 BLUE WINDSOR PLAID

CX11675 PEWTER WINDSOR PLAID