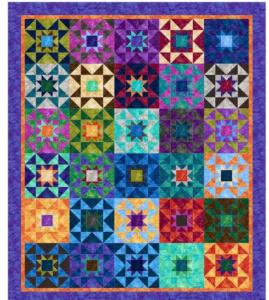

### CHARM0355

42 PCS PER BUNDLE | 5" X 5" PIECES
100% COTTON
PACKAGED 10 CHARMS PER CARTON
SHIPPING JANUARY 2024

\*See back page for quilts featuring these precuts

FEATURING FQ0355

Nighttime on the River Quilt by Bea Lee SIZE: 69"W X 81"H | LEVEL: BEGINNER COMMERCIAL PATTERN AVAILABLE AT WWW.BEAQUILTER.COM