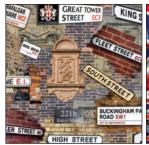

#### SCAN TO ORDER CITY OF LONDON

Hop on a double decker bus and explore the vibrant "City of London." This collection features all the famous icons of London such as Big Ben, London Eye, Westminster Abbey and many more. All of London's famed sites are at your fingertips with this collection.

CAS0401 City of London 10 yds of full collection CAS0402 City of London 15 yds of full collection

DCX11667 MULTI CITY OF LONDON

DCX11669 MULTI CHANGING OF THE GUARD

DCX11668 SILVER LONDON MAP

DCX11670 BLUE CITY LIGHTS

DCX11666 MULTI CITY OF LONDON BORDER

DCX11672 BRICK CITY STREETS

DCX11674 ROYAL UNION JACK

DCX11673 BRICK RED PHONE BOX

DCX11670 SILVER CITY LIGHTS

DCX11671 MULTI LONDON CITY STRIPE

CX11675 SILVER WINDSOR PLAID

CX11675 RED WINDSOR PLAID

CX11675 BLUE WINDSOR PLAID

CX11675 PEWTER WINDSOR PLAID