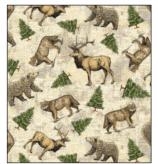

### SCAN TO ORDER AH, WILDERNESS

Enter the wooded world of bears, deer and wolves. "Ah, Wilderness" is the perfect collection to create a quilt for that cabin in the woods. Patchwork, plaids and woodsy textures will have you feeling like you're in the Adirondacks or deep in the Rocky Mountains.

CAS0395 Ah, Wilderness 10 yds of full collection CAS0396 Ah, Wilderness 15 yds of full collection

DCX11496 CREAM ANIMAL HABITAT

DCX11498 MULTI CALL OF THE WILD

DCX11495 MULTI NATURE PRESERVE

CX11499 BEIGE WILDLIFE REFUGE

CX11499 BROWN WILDLIFE REFUGE

CX11499 GOLD WILDLIFE REFUGE

DCX11497 MULTI OUTWARD BOUND

CX11500 CREAM WHISPERS

CX11500 GRAY WHISPERS

CX11501 BEIGE ADIRONDACK STYLE

CX11501 BLACK ADIRONDACK STYLE

CX11501 BROWN ADIRONDACK STYLE

CX11502 GOLD WOODSY TEXTURE

CX11503 BROWN RUSTIC PLAID

CX11503 GREEN RUSTIC PLAID

CX11503 SAGE RUSTIC PLAID