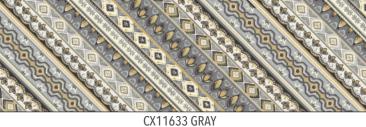

#### **SCAN TO ORDER HAMPTON COURT**

This classic must-have collection comes in 2 color ways: Black & Cream, and Nite & Tan. These traditional Jacobeans, stripes, mosaics and textures combine to make a beautiful quilt.

CAS0387 Hampton Court Black & Cream 10 yds of full collection CAS0388 Hampton Court Black & Cream 15 yds of full collection

DCX11632 BLACK JACOBEAN BLOSSOM

DCX11632 CREAM

JACOBEAN BLOSSOM

CX11638 COIN **BEADED TEXTURE** 

CHELSEA STRIPE

CX11638 GRAY **BEADED TEXTURE** 

CX11638 KHAKI **BEADED TEXTURE** 

DCX11635 BLACK **GOTHIC STRIPE** 

CX11634 GRAY **MOSAIC TILES** 

CX11636 BLACK MOSAIC SILHOUETTE

CX11637 BLACK **TUDOR COURT** 

CX11639 GRAY JACOBEAN PATCHWORK

**CX11636 CREAM** MOSAIC SILHOUETTE

CX11636 GRAY MOSAIC SILHOUETTE

CX11636 TAN

MOSAIC SILHOUETTE