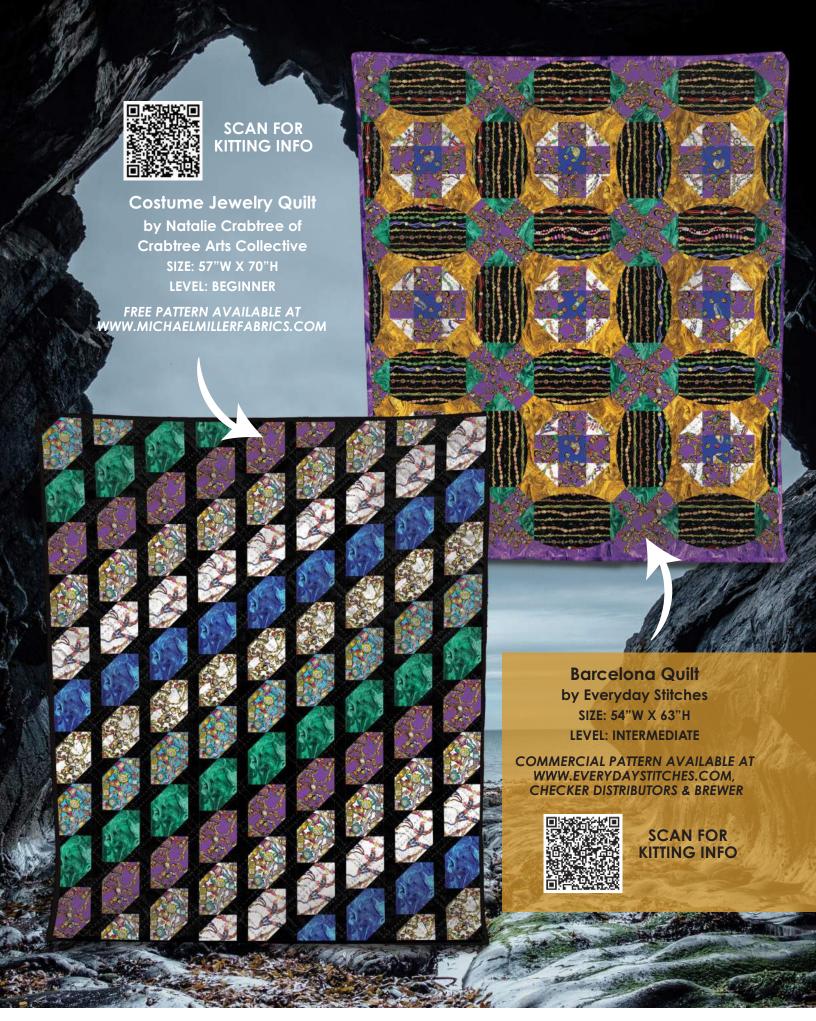

### Nighttime by the River Quilt

by Bea Lee

LEVEL: BEGINNER | SIZE: 69"W X 81"H

Commercial Pattern available for purchase at www.beaquilter.com

MADE WITH PATINA FQ0355

SEE PAGE 23 FOR FULL PATINA COLLECTION

### FQ0355 FAT QUARTER BUNDLE

30 PCS PER BUNDLE | 18" X 22" PIECES
100% COTTON
PACKAGED 3 BUNDLES PER CARTON
SHIPPING JANUARY 2024

### **ROLL0355**

40 PCS PER BUNDLE | 2 1/2" X 44" PIECES 100% COTTON PACKAGED 5 ROLLS PER CARTON SHIPPING JANUARY 2024

### SQUARE0355

42 PCS PER BUNDLE | 10" X 10" PIECES
100% COTTON
PACKAGED 5 SQUARES PER CARTON
SHIPPING JANUARY 2024

### CHARM0355

42 PCS PER BUNDLE | 5" X 5" PIECES
100% COTTON
PACKAGED 10 CHARMS PER CARTON
SHIPPING JANUARY 2024

\*See back page for quilts featuring these precuts

FEATURING FQ0355

Nighttime on the River Quilt by Bea Lee SIZE: 69"W X 81"H | LEVEL: BEGINNER COMMERCIAL PATTERN AVAILABLE AT WWW.BEAQUILTER.COM

SCAN FOR KITTING INFO

FEATURING ROLL0355

Jelly Roll Squared Quilt
by Siobhan of CDM365 Studios
SIZE: 60"W X 60"H | LEVEL: BEGINNER
COMMERCIAL PATTERN AVAILABLE AT
WWW.CDM365STUDIOS.COM

SCAN FOR KITTING INFO

**FEATURING** 

SQUARE0355

Spinning Pie Plates Quilt by Material Girlfriends

SIZE: 48"W X 64"H | LEVEL: CONFIDENT BEGINNER

COMMERCIAL PATTERN AVAILABLE AT WWW.MATERIALGIRLFRIENDS.COM

SCAN FOR KITTING INFO

WWW.MICHAELMILLERFABRICS.COM | @MICHAELMILLERFABRICS FOR MORE INFORMATION, PLEASE CONTACT YOUR SALES REP OR YOUR ACCOUNT MANAGER