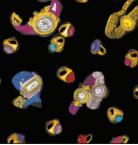

### 14 NEW SKUS

CAS0391 Precious Metals 10 yds of full collection CAS0392 Precious Metals 15 yds of full collection

Fill your room with jewels! This dazzling collection spotlights necklaces, watches and rings. The amazing color crush prints bring a brightness and flow to the collection! They are also available as Widebacks!

CX11539 BLACK BAUBLES AND BANGLES

CX11539 WHITE BAUBLES AND BANGLES

CX11540 AQUA QUALITY TIME

CX11540 WHITE QUALITY TIME

CX11541 BLACK HEAVY METAL

CX11541 PURPLE HEAVY METAL

CX11541 WHITE HEAVY METAL

CX11543 GOLD COLOR CRUSH

CX11543 JADE COLOR CRUSH

CX11542 BLACK CHUNKY CHAINS

CX11544 BLACK PRECIOUS GEMS

CX11544 ROYAL PRECIOUS GEMS

CX11543 ROYAL COLOR CRUSH