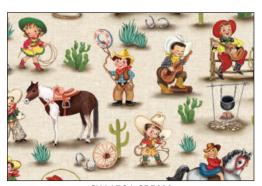

### SCAN TO ORDER HAPPY TRAILS

Time for a rodeo round up! We're back with an iconic Michael Miller collection. These adorable cowboys and cowgirls are working hard on the ranch. The cowhide print and calico paisley combine with the characters to create a great quilt or apparel project.

### 16 NEW SKUS

CX11506 CREAM RODEO ROUND UP

CX11507 NAVY COWHAND GEAR

CX11507 RED COWHAND GEAR

CX11507 CREAM COWHAND GEAR

CX11513 MULTI L'IL COWHANDS

CX11508 RED WHOA, NELLIE!

CX11508 NAVY WHOA, NELLIE!

CX11508 CREAM WHOA, NELLIE!

CX11512 MULTI PRAIRIE STRIPE

CX11510 CREAM CALICO PAISLEY

CX11510 RED CALICO PAISLEY

CX11509 BROWN COWHIDE

CX11514 NAVY BUFFALO PLAID

CX11514 RED BUFFALO PLAID

CX11511 BLUE CALICO STRIPE