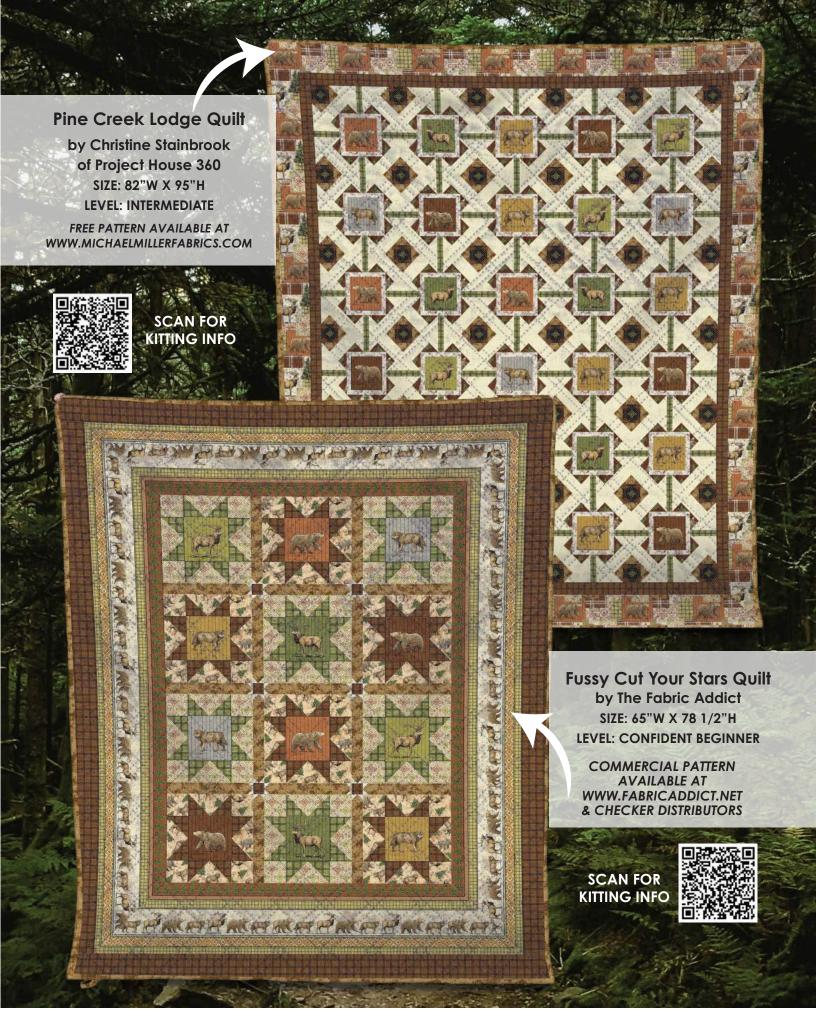

### Nighttime by the River Quilt

by Bea Lee

LEVEL: BEGINNER | SIZE: 69"W X 81"H

Commercial Pattern available for purchase at www.beaquilter.com

MADE WITH PATINA FQ0355

SEE PAGE 23 FOR FULL PATINA COLLECTION

### FQ0355 FAT QUARTER BUNDLE

30 PCS PER BUNDLE | 18" X 22" PIECES
100% COTTON
PACKAGED 3 BUNDLES PER CARTON
SHIPPING JANUARY 2024

### **ROLL0355**

40 PCS PER BUNDLE | 2 1/2" X 44" PIECES 100% COTTON PACKAGED 5 ROLLS PER CARTON SHIPPING JANUARY 2024

### SQUARE0355

42 PCS PER BUNDLE | 10" X 10" PIECES
100% COTTON
PACKAGED 5 SQUARES PER CARTON
SHIPPING JANUARY 2024

### CHARM0355

42 PCS PER BUNDLE | 5" X 5" PIECES
100% COTTON
PACKAGED 10 CHARMS PER CARTON
SHIPPING JANUARY 2024

\*See back page for quilts featuring these precuts

FEATURING FQ0355

Nighttime on the River Quilt by Bea Lee SIZE: 69"W X 81"H | LEVEL: BEGINNER COMMERCIAL PATTERN AVAILABLE AT WWW.BEAQUILTER.COM

SCAN FOR KITTING INFO

FEATURING ROLL0355

Jelly Roll Squared Quilt
by Siobhan of CDM365 Studios
SIZE: 60"W X 60"H | LEVEL: BEGINNER
COMMERCIAL PATTERN AVAILABLE AT
WWW.CDM365STUDIOS.COM

SCAN FOR KITTING INFO

**FEATURING** 

SQUARE0355

Spinning Pie Plates Quilt by Material Girlfriends

SIZE: 48"W X 64"H | LEVEL: CONFIDENT BEGINNER

COMMERCIAL PATTERN AVAILABLE AT WWW.MATERIALGIRLFRIENDS.COM

SCAN FOR KITTING INFO

WWW.MICHAELMILLERFABRICS.COM | @MICHAELMILLERFABRICS FOR MORE INFORMATION, PLEASE CONTACT YOUR SALES REP OR YOUR ACCOUNT MANAGER