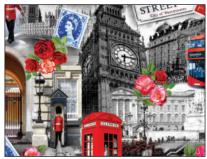

#### SCAN TO ORDER CITY OF LONDON

Hop on a double decker bus and explore the vibrant "City of London." This collection features all the famous icons of London such as Big Ben, London Eye, Westminster Abbey and many more. All of London's famed sites are at your fingertips with this collection.

CAS0401 City of London 10 yds of full collection CAS0402 City of London 15 yds of full collection

DCX11667 MULTI CITY OF LONDON

DCX11669 MULTI CHANGING OF THE GUARD

DCX11668 SILVER LONDON MAP

DCX11670 BLUE CITY LIGHTS

DCX11666 MULTI CITY OF LONDON BORDER

DCX11672 BRICK CITY STREETS

DCX11674 ROYAL UNION JACK

DCX11673 BRICK RED PHONE BOX

DCX11670 SILVER CITY LIGHTS

DCX11671 MULTI LONDON CITY STRIPE

CX11675 SILVER WINDSOR PLAID

CX11675 RED WINDSOR PLAID

CX11675 BLUE WINDSOR PLAID

CX11675 PEWTER WINDSOR PLAID