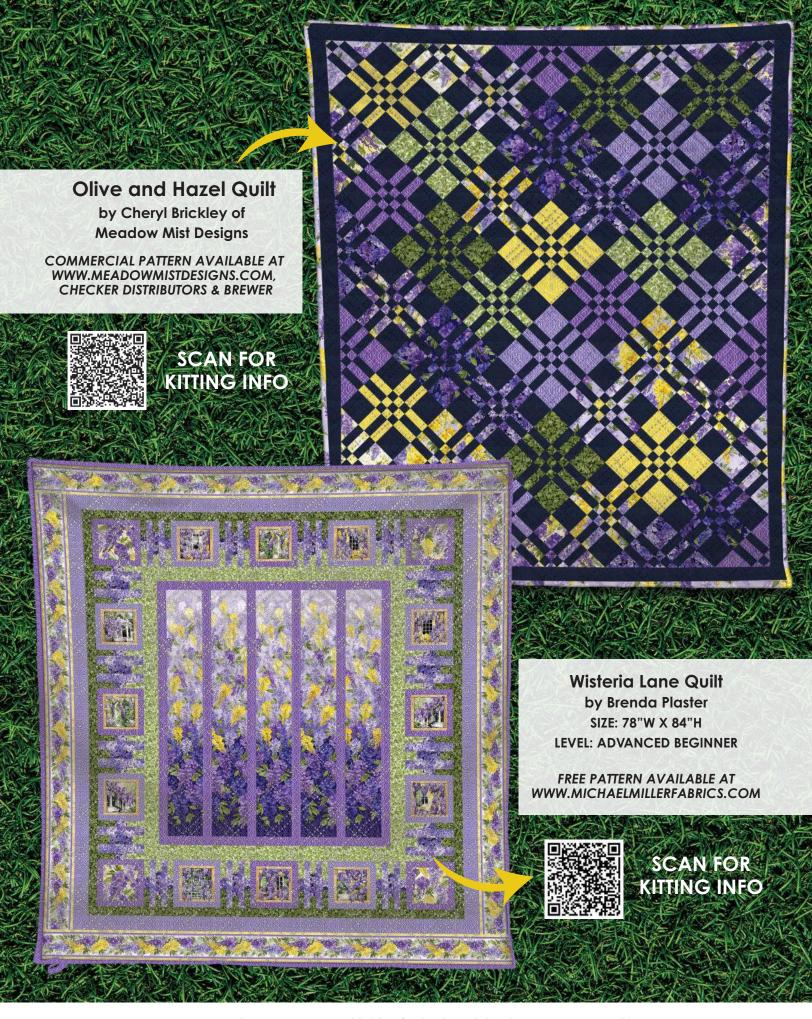

### SCAN TO ORDER WISTERIA LANE

This wistful wisteria collection will have you feeling like you can smell the flowers right off the fabric. Enjoy a leisurely stroll through all the windowpane blocks in our Wisteria Scenic print. It is a perfect collection for garden dresses and sunroom quilts.

CAS0300 Wisteria Lane 10 yds of full collection CAS0301 Wisteria Lane 15 yds of full collection