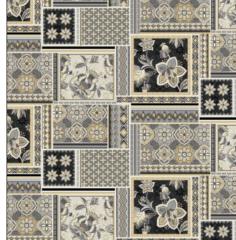

#### **SCAN TO ORDER HAMPTON COURT**

This classic must-have collection comes in 2 color ways: Black & Cream, and Nite & Tan. These traditional Jacobeans, stripes, mosaics and textures combine to make a beautiful quilt.

CAS0387 Hampton Court Black & Cream 10 yds of full collection CAS0388 Hampton Court Black & Cream 15 yds of full collection

DCX11632 BLACK JACOBEAN BLOSSOM

DCX11632 CREAM

JACOBEAN BLOSSOM

CX11638 COIN **BEADED TEXTURE** 

CHELSEA STRIPE

CX11638 GRAY **BEADED TEXTURE** 

CX11638 KHAKI **BEADED TEXTURE** 

DCX11635 BLACK **GOTHIC STRIPE** 

CX11634 GRAY **MOSAIC TILES** 

CX11636 BLACK MOSAIC SILHOUETTE

CX11637 BLACK **TUDOR COURT** 

CX11639 GRAY JACOBEAN PATCHWORK

**CX11636 CREAM** MOSAIC SILHOUETTE

CX11636 GRAY MOSAIC SILHOUETTE

CX11636 TAN

MOSAIC SILHOUETTE