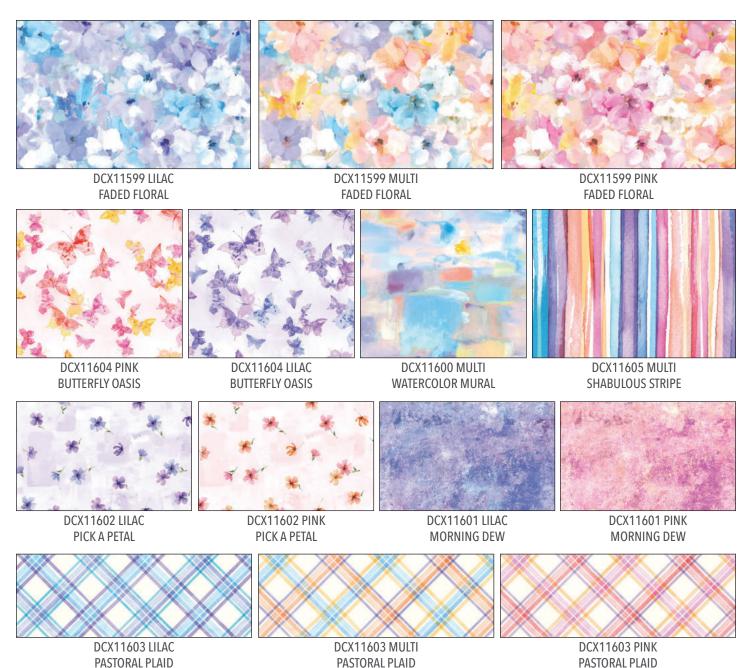

### SCAN TO ORDER NOTTING HILL

Beautiful watercolors of pink, purple, blue and yellow pastels combine to create this lovely collection. These versatile designs are perfect for home dec, apparel, nursery, et al. The soft butterfly, stripe and plaid prints also make for a stunning quilt.

CAS0399 Notting Hill 10 yds of full collection CAS0400 Notting Hill 15 yds of full collection