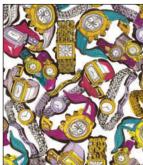

### 14 NEW SKUS

CAS0391 Precious Metals 10 yds of full collection CAS0392 Precious Metals 15 yds of full collection

Fill your room with jewels! This dazzling collection spotlights necklaces, watches and rings. The amazing color crush prints bring a brightness and flow to the collection! They are also available as Widebacks!

CX11539 BLACK BAUBLES AND BANGLES

CX11539 WHITE BAUBLES AND BANGLES

CX11540 AQUA QUALITY TIME

CX11540 WHITE QUALITY TIME

CX11541 BLACK HEAVY METAL

CX11541 PURPLE HEAVY METAL

CX11541 WHITE HEAVY METAL

CX11543 GOLD COLOR CRUSH

CX11543 JADE COLOR CRUSH

CX11542 BLACK CHUNKY CHAINS

CX11544 BLACK PRECIOUS GEMS

CX11544 ROYAL PRECIOUS GEMS

CX11543 ROYAL COLOR CRUSH