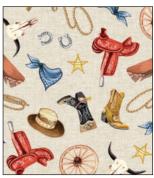

### SCAN TO ORDER HAPPY TRAILS

Time for a rodeo round up! We're back with an iconic Michael Miller collection. These adorable cowboys and cowgirls are working hard on the ranch. The cowhide print and calico paisley combine with the characters to create a great quilt or apparel project.

CAS0381 Happy Trails 10 yds of full collection CAS0382 Happy Trails 15 yds of full collection

### 16 NEW SKUS

CX11506 CREAM RODEO ROUND UP

CX11507 NAVY COWHAND GEAR

CX11507 RED COWHAND GEAR

CX11507 CREAM COWHAND GEAR

CX11513 MULTI L'IL COWHANDS

CX11508 RED WHOA, NELLIE!

CX11508 NAVY WHOA, NELLIE!

CX11508 CREAM WHOA, NELLIE!

CX11512 MULTI PRAIRIE STRIPE

CX11510 CREAM CALICO PAISLEY

CX11510 RED CALICO PAISLEY

CX11509 BROWN COWHIDE

CX11514 NAVY BUFFALO PLAID

CX11514 RED BUFFALO PLAID

CX11511 BLUE CALICO STRIPE

CX11514 CREAM CALICO STRIPE