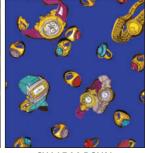

### 14 NEW SKUS

CAS0391 Precious Metals 10 yds of full collection CAS0392 Precious Metals 15 yds of full collection

Fill your room with jewels! This dazzling collection spotlights necklaces, watches and rings. The amazing color crush prints bring a brightness and flow to the collection! They are also available as Widebacks!

CX11539 BLACK BAUBLES AND BANGLES

CX11539 WHITE BAUBLES AND BANGLES

CX11540 AQUA QUALITY TIME

CX11540 WHITE QUALITY TIME

CX11541 BLACK HEAVY METAL

CX11541 PURPLE HEAVY METAL

CX11541 WHITE HEAVY METAL

CX11543 GOLD COLOR CRUSH

CX11543 JADE COLOR CRUSH

CX11542 BLACK CHUNKY CHAINS

CX11544 BLACK PRECIOUS GEMS

CX11544 ROYAL PRECIOUS GEMS

CX11543 ROYAL COLOR CRUSH