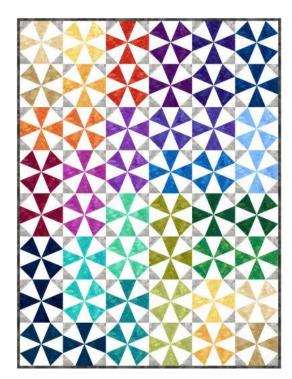

### FQ0355 FAT QUARTER BUNDLE

30 PCS PER BUNDLE | 18" X 22" PIECES
100% COTTON
PACKAGED 3 BUNDLES PER CARTON
SHIPPING JANUARY 2024

### **ROLL0355**

40 PCS PER BUNDLE | 2 1/2" X 44" PIECES 100% COTTON PACKAGED 5 ROLLS PER CARTON SHIPPING JANUARY 2024

### SQUARE0355

42 PCS PER BUNDLE | 10" X 10" PIECES
100% COTTON
PACKAGED 5 SQUARES PER CARTON
SHIPPING JANUARY 2024

### CHARM0355

42 PCS PER BUNDLE | 5" X 5" PIECES
100% COTTON
PACKAGED 10 CHARMS PER CARTON
SHIPPING JANUARY 2024

\*See back page for quilts featuring these precuts

FEATURING FQ0355

Nighttime on the River Quilt by Bea Lee SIZE: 69"W X 81"H | LEVEL: BEGINNER COMMERCIAL PATTERN AVAILABLE AT WWW.BEAQUILTER.COM