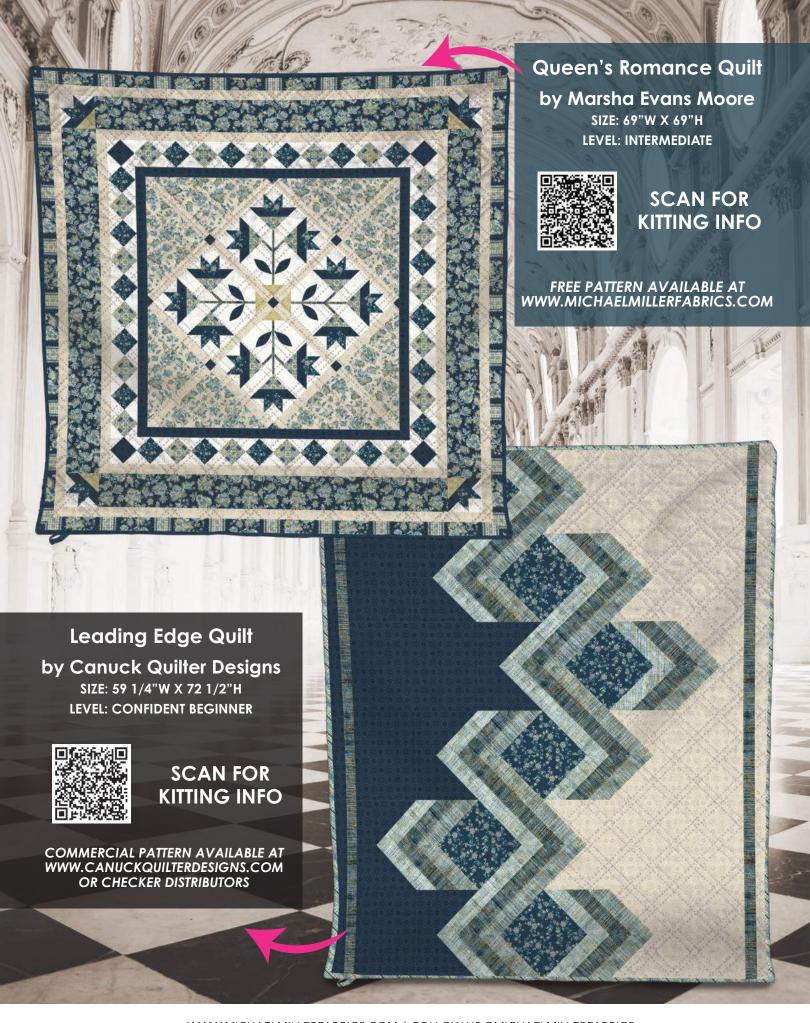

### Flower Box Quilt

by Marsha Evans Moore

SIZE: 36"W X 36"H | LEVEL: INTERMEDIATE FREE PATTERN AVAILABLE AT WWW.MICHAELMILLERFABRICS.COM

**Candlelight Quilt** by Marsha Evans Moore

SIZE: 29 1/2"W X 19"H | LEVEL: INTERMEDIATE FREE PATTERN AVAILABLE AT WWW.MICHAELMILLERFABRICS.COM

#### Ice Cubes Quilt by Marsha Evans Moore

SIZE: 28 1/2"W X 28 1/2"H | LEVEL: INTERMEDIATE

FREE PATTERN AVAILABLE AT WWW.MICHAELMILLERFABRICS.COM

In The Glade Quilt by Marsha Evans Moore

SIZE: 29 1/2"W X 29 1/2"H | LEVEL: INTERMEDIATE

### CHARM0355

42 PCS PER BUNDLE | 5" X 5" PIECES
100% COTTON
PACKAGED 10 CHARMS PER CARTON
SHIPPING JANUARY 2024

\*See back page for quilts featuring these precuts

FEATURING FQ0355

Nighttime on the River Quilt by Bea Lee SIZE: 69"W X 81"H | LEVEL: BEGINNER COMMERCIAL PATTERN AVAILABLE AT WWW.BEAQUILTER.COM