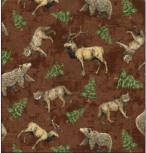

### SCAN TO ORDER AH, WILDERNESS

Enter the wooded world of bears, deer and wolves. "Ah, Wilderness" is the perfect collection to create a quilt for that cabin in the woods. Patchwork, plaids and woodsy textures will have you feeling like you're in the Adirondacks or deep in the Rocky Mountains.

CAS0395 Ah, Wilderness 10 yds of full collection CAS0396 Ah, Wilderness 15 yds of full collection

DCX11496 CREAM ANIMAL HABITAT

DCX11498 MULTI CALL OF THE WILD

DCX11495 MULTI NATURE PRESERVE

CX11499 BEIGE WILDLIFE REFUGE

CX11499 BROWN WILDLIFE REFUGE

CX11499 GOLD WILDLIFE REFUGE

DCX11497 MULTI OUTWARD BOUND

CX11500 CREAM WHISPERS

CX11500 GRAY WHISPERS

CX11501 BEIGE ADIRONDACK STYLE

CX11501 BLACK ADIRONDACK STYLE

CX11501 BROWN ADIRONDACK STYLE

CX11502 GOLD WOODSY TEXTURE

CX11503 BROWN RUSTIC PLAID

CX11503 GREEN RUSTIC PLAID

CX11503 SAGE RUSTIC PLAID