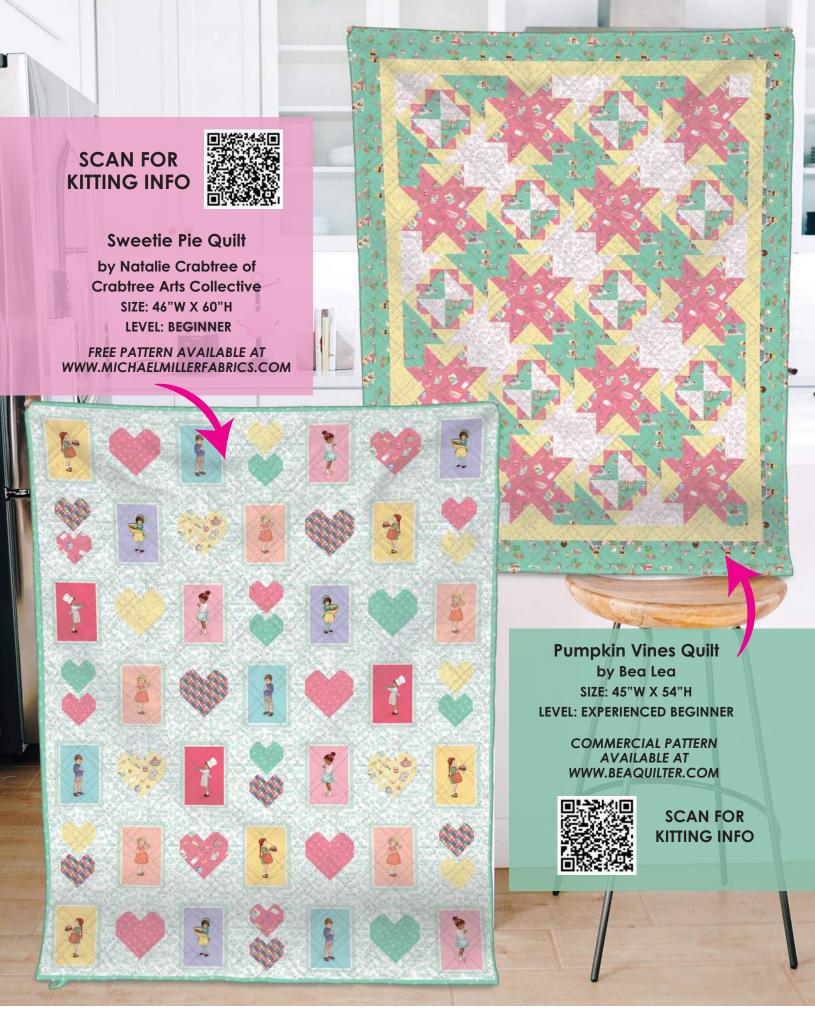

### Nighttime by the River Quilt

by Bea Lee

LEVEL: BEGINNER | SIZE: 69"W X 81"H

Commercial Pattern available for purchase at www.beaquilter.com

MADE WITH PATINA FQ0355

SEE PAGE 23 FOR FULL PATINA COLLECTION

### Night on the Town Quilt

by Bea Lee SIZE: 48"W X 60"H | LEVEL: CONFIDENT BEGINNER

SCAN FOR KITTING INFO

by Swirly Girls Design
SIZE: 44"W X 54"H
LEVEL: CONFIDENT BEGINNER

COMMERCIAL PATTERN AVAILABLE AT WWW.SWIRLYGIRLSDESIGN.COM & CHECKER DISTRIBUTORS

SCAN FOR KITTING INFO