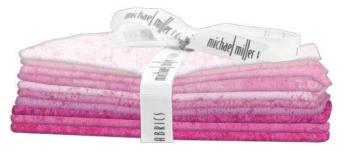

### FQ0355 FAT QUARTER BUNDLE

30 PCS PER BUNDLE | 18" X 22" PIECES
100% COTTON
PACKAGED 3 BUNDLES PER CARTON
SHIPPING JANUARY 2024

### **ROLL0355**

40 PCS PER BUNDLE | 2 1/2" X 44" PIECES 100% COTTON PACKAGED 5 ROLLS PER CARTON SHIPPING JANUARY 2024

### SQUARE0355

42 PCS PER BUNDLE | 10" X 10" PIECES
100% COTTON
PACKAGED 5 SQUARES PER CARTON
SHIPPING JANUARY 2024

### CHARM0355

42 PCS PER BUNDLE | 5" X 5" PIECES
100% COTTON
PACKAGED 10 CHARMS PER CARTON
SHIPPING JANUARY 2024

\*See back page for quilts featuring these precuts

FEATURING FQ0355

Nighttime on the River Quilt by Bea Lee SIZE: 69"W X 81"H | LEVEL: BEGINNER COMMERCIAL PATTERN AVAILABLE AT WWW.BEAQUILTER.COM