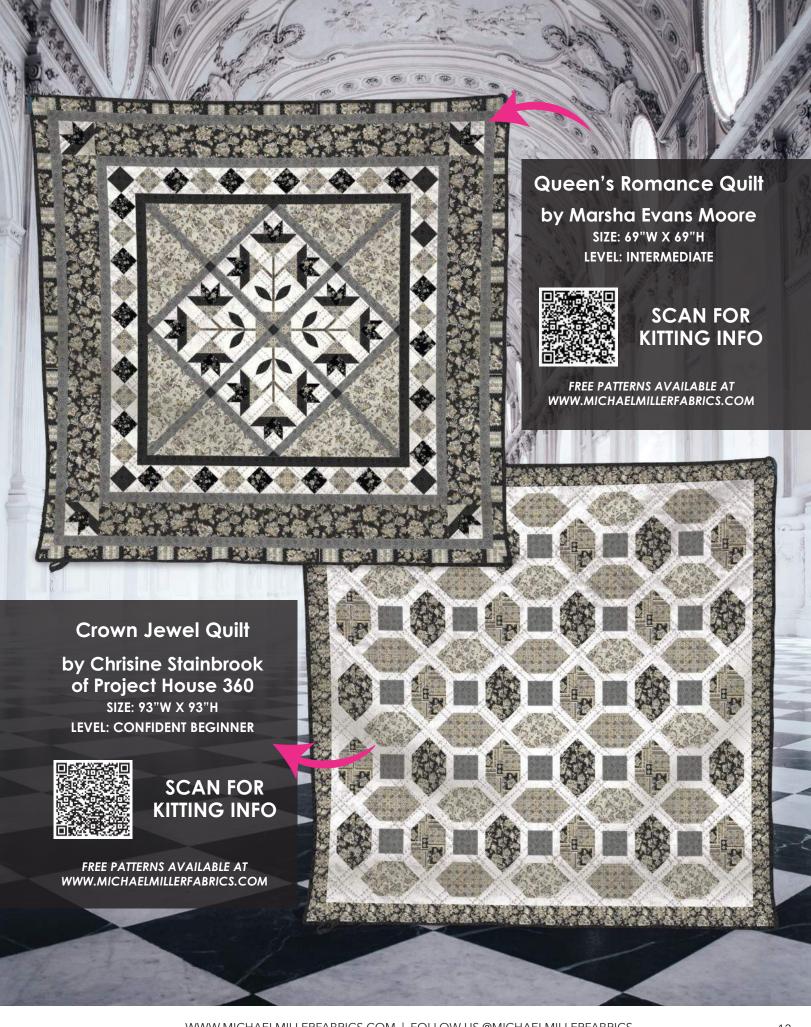

### Flower Box Quilt

by Marsha Evans Moore

SIZE: 36"W X 36"H | LEVEL: INTERMEDIATE FREE PATTERN AVAILABLE AT WWW.MICHAELMILLERFABRICS.COM

**Candlelight Quilt** by Marsha Evans Moore

SIZE: 29 1/2"W X 19"H | LEVEL: INTERMEDIATE FREE PATTERN AVAILABLE AT WWW.MICHAELMILLERFABRICS.COM

#### Ice Cubes Quilt by Marsha Evans Moore

SIZE: 28 1/2"W X 28 1/2"H | LEVEL: INTERMEDIATE

FREE PATTERN AVAILABLE AT WWW.MICHAELMILLERFABRICS.COM

In The Glade Quilt by Marsha Evans Moore

SIZE: 29 1/2"W X 29 1/2"H | LEVEL: INTERMEDIATE

FREE PATTERN AVAILABLE AT WWW.MICHAELMILLERFABRICS.COM