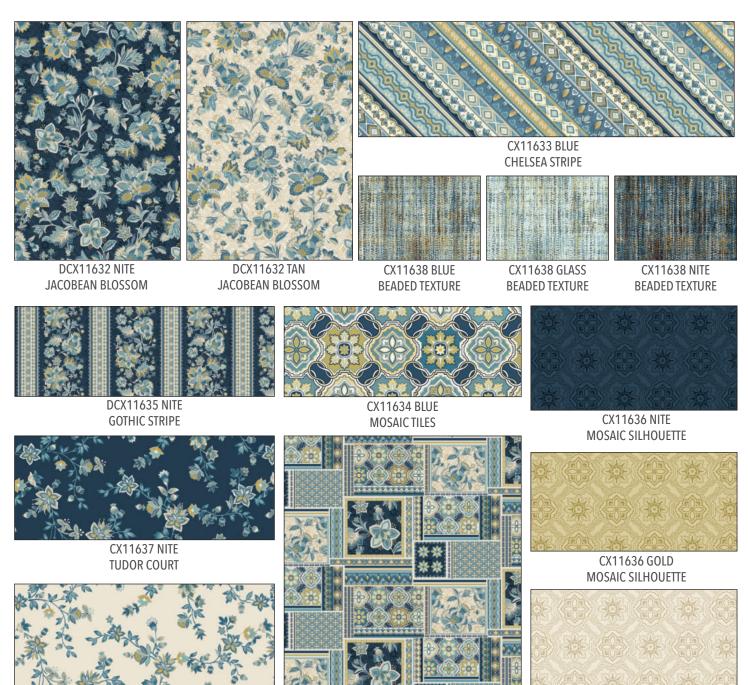

#### **SCAN TO ORDER HAMPTON COURT**

This classic must-have collection comes in 2 color ways: Black & Cream, and Nite & Tan. These traditional Jacobeans, stripes, mosaics and textures combine to make a beautiful quilt.

CAS0387 Hampton Court Black & Cream 10 yds of full collection CAS0388 Hampton Court Black & Cream 15 yds of full collection

DCX11632 BLACK JACOBEAN BLOSSOM

DCX11632 CREAM

JACOBEAN BLOSSOM

CX11638 COIN **BEADED TEXTURE** 

CHELSEA STRIPE

CX11638 GRAY **BEADED TEXTURE** 

CX11638 KHAKI **BEADED TEXTURE** 

DCX11635 BLACK **GOTHIC STRIPE** 

CX11634 GRAY **MOSAIC TILES** 

CX11636 BLACK MOSAIC SILHOUETTE

CX11637 BLACK **TUDOR COURT** 

CX11639 GRAY JACOBEAN PATCHWORK

**CX11636 CREAM** MOSAIC SILHOUETTE

CX11636 GRAY MOSAIC SILHOUETTE

CX11636 TAN

MOSAIC SILHOUETTE

### 14 NEW SKUS

CAS0389 Hampton Court Nite & Tan 10 yds of full collection CAS0390 Hampton Court Nite & Tan 15 yds of full collection

CX11639 BLUE

JACOBEAN PATCHWORK

CX11637 TAN

**TUDOR COURT** 