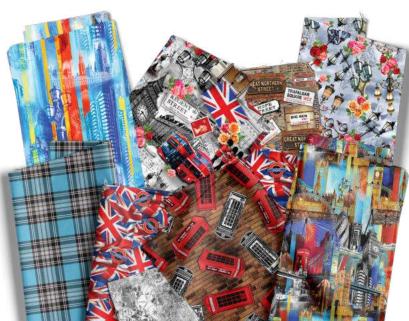

#### SCAN TO ORDER CITY OF LONDON

Hop on a double decker bus and explore the vibrant "City of London." This collection features all the famous icons of London such as Big Ben, London Eye, Westminster Abbey and many more. All of London's famed sites are at your fingertips with this collection.

CAS0401 City of London 10 yds of full collection CAS0402 City of London 15 yds of full collection

DCX11667 MULTI CITY OF LONDON

DCX11669 MULTI CHANGING OF THE GUARD

DCX11668 SILVER LONDON MAP

DCX11670 BLUE CITY LIGHTS

DCX11666 MULTI CITY OF LONDON BORDER

DCX11672 BRICK CITY STREETS

DCX11674 ROYAL UNION JACK

DCX11673 BRICK RED PHONE BOX

DCX11670 SILVER CITY LIGHTS

DCX11671 MULTI LONDON CITY STRIPE

CX11675 SILVER WINDSOR PLAID

CX11675 RED WINDSOR PLAID

CX11675 BLUE WINDSOR PLAID

CX11675 PEWTER WINDSOR PLAID