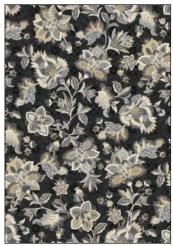

#### **SCAN TO ORDER HAMPTON COURT**

This classic must-have collection comes in 2 color ways: Black & Cream, and Nite & Tan. These traditional Jacobeans, stripes, mosaics and textures combine to make a beautiful quilt.

CAS0387 Hampton Court Black & Cream 10 yds of full collection CAS0388 Hampton Court Black & Cream 15 yds of full collection

DCX11632 BLACK JACOBEAN BLOSSOM

DCX11632 CREAM

JACOBEAN BLOSSOM

CX11638 COIN **BEADED TEXTURE** 