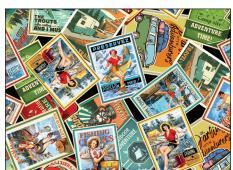

## SCAN TO ORDER GIRLS GONE FISHING

"Girls Gone Fishing" is a fun, quirky fabric collection that casts a nostalgic and playful charm, featuring retro-styled girls with fishing rods, canoes and bait and tackle, all set against a backdrop of rich vintage colors. This collection reels in the spirit of adventure and girlhood camaraderie, telling a tale of friendship, and outdoor fun.