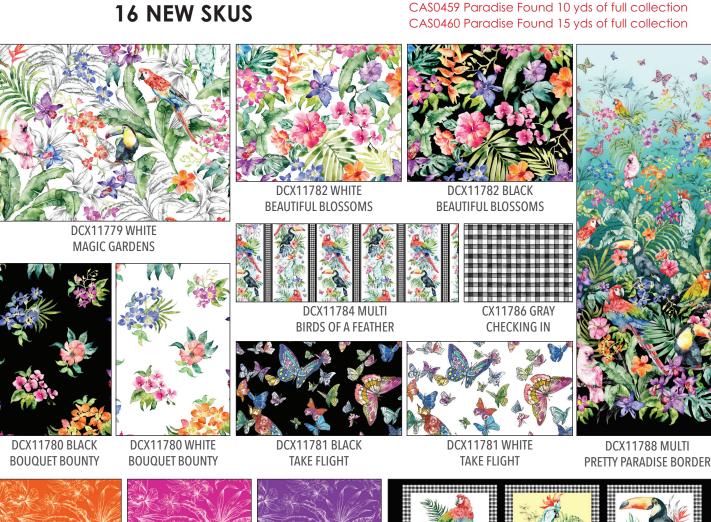

#### **SCAN TO ORDER** PARADISE FOUND

"Paradise Found," is a vibrant tropical collection that showcases the lush beauty of exotic birds, tropical flowers, and graceful butterflies. With a tropical palette of vivid hues, this collection transports you to a tropical paradise filled with natural splendor. The "Pretty Paradise Border" is perfect for a circle skirt or summer dress.

#### 16 NEW SKUS

DCX11885 CORAL **FRAGRANT ROSES** 

DCX11886 CORAL **HEIRLOOM ROSES** 

DCX11888 LINEN ANTIQUE BUTTERFLIES

DCX11888 SAGE **ANTIQUE BUTTERFLIES** 

DCX11882 MULTI THE PERFUMERY

DCX11887 CHARCOAL **PETITE ROSES** 