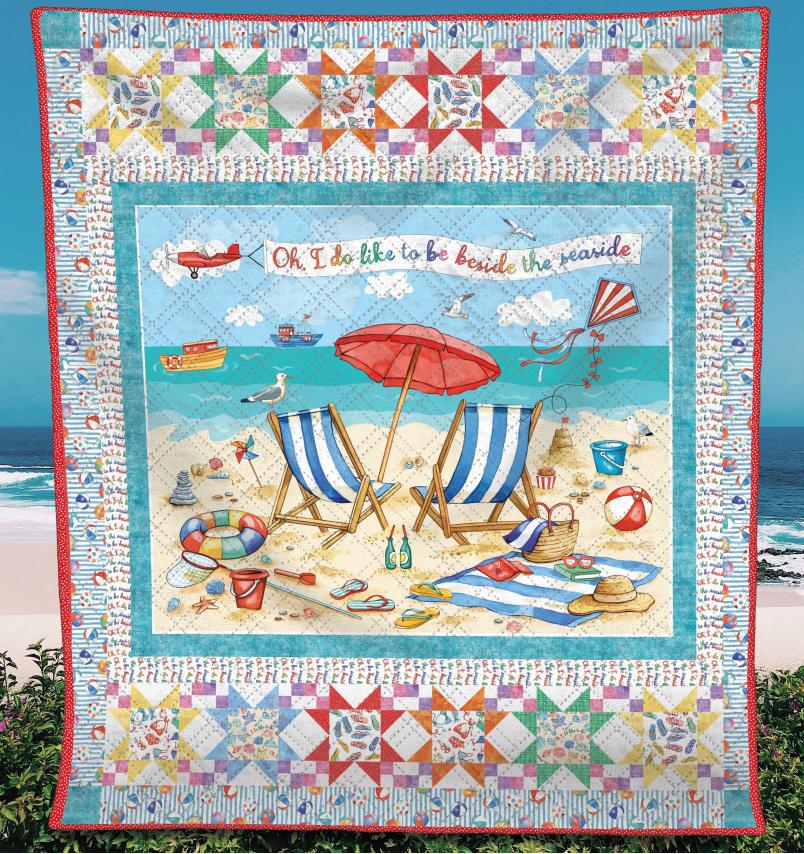

### At The Beach Quilt

by Project House 360

SIZE: 54"W X 62"H | LEVEL: CONFIDENT BEGINNER

FREE PATTERN AVAILABLE AT WWW.MICHAELMILLERFABRICS.COM

CAS0471 Vintage Perfumery 10 yds of full collection CAS0472 Vintage Perfumery 15 yds of full collection