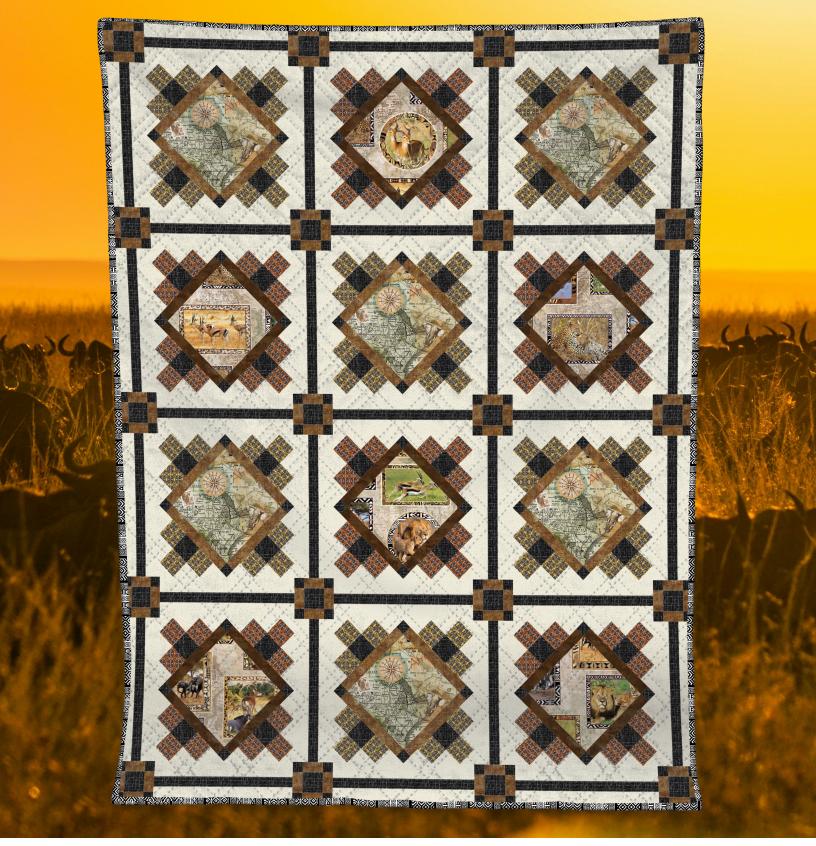

# SCAN TO ORDER SERENGETI PLAINS

Embark on a textile safari with "Serengeti Plains," a fabric collection that captures the untamed beauty of the African wilderness for customers who yearn for a touch of exotic adventure. Picture majestic lions prowling amidst golden grasses, vibrant elephants on a leisurely stroll, and zebra stripes that dance across the fabric like nature's own masterpiece. With patterns inspired by the rich palette of the Serengeti, this collection invites customers to drape themselves in the awe-inspiring majesty of Africa, where each thread is a journey through the sun-kissed landscapes and untamed elegance of the wild.

### 20 NEW SKUS

CAS0463 Serengeti Plains 10 yds of full collection CAS0464 Serengeti Plains 15 yds of full collection

DCX11952 UMBER SAFARI TREASURES

DCX11962 JUNGLE A LEAP & A STREAK

DCX11948 DAWN TRUNK SHOW

## Safari Quilt

by Project House 360

SIZE: 58"W X 76"H | LEVEL: CONFIDENT BEGINNER

FREE PATTERN AVAILABLE AT WWW.MICHAELMILLERFABRICS.COM

SCAN FOR KITTING INFO