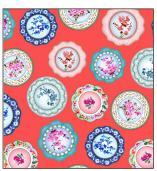

#### SCAN TO ORDER TEA O'CLOCK

Indulge in the delightful charm of "Tea O'clock," a fabric collection that captures the timeless elegance of teatime for those who savor the ritual of a perfectly brewed cup. Delicate tea cups, tea pots and spoons are adorned with intricate patterns to create the serene ambiance of a tea garden.

CAS0467 Tea O'clock 10 yds of full collection CAS0468 Tea O'clock 15 yds of full collection

SHIPPING JULY 2024

DCX11864 CREAM TEA GARDEN

DCX11864 NAVY TEA GARDEN

DCX11867 CORAL PETITE PLATES

DCX11867 NAVY PETITE PLATES

DCX11871 MULTI HIGH TEA STRIPE

DCX11866 CREAM TEA STAINED DOT

DCX11866 TEAL TEA STAINED DOT

DCX11872 MULTI TEA POT GALLERY

DCX11865 CREAM CUPS OF TEA

DCX11868 NAVY FUN LIDS

DCX11868 CREAM FUN LIDS

DCX11869 NAVY PRETTY LITTLE SPOONS

DCX11869 CORAL PRETTY LITTLE SPOONS

DCX11869 CREAM PRETTY LITTLE SPOONS

DCX11870 CREAM TEA ROSES STRIPE