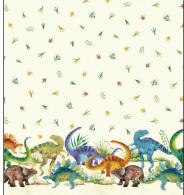

#### **SCAN TO ORDER WINE ONE**

Introducing "Wild One," a fabric collection that invites the imagination of young adventurers to roam alongside the dinosaurs in a prehistoric playground. Friendly dinosaurs in vibrant hues, playful palm fronds, and dino footprints create a whimsical collection that transforms bedrooms into a land of imagination and discovery. With patterns inspired by the enchanting world of dinosaurs, "Wild One" beckons young explorers to wrap themselves in the excitement of a bygone era.

## 16 NEW SKUS

DCX11857 CELERY **DINO AND FRIENDS** 

DCX11857 BLACK **DINO AND FRIENDS** 

DCX11857 CREAM DINO AND FRIENDS

DCX11862 MULTI DINO KINGDOM STRIPE

DCX11856 CREAM **ROAMING DINO** 

DCX11856 BLACK **ROAMING DINO** 

DCX11861 SKY DINO MIX UP

DCX11861 CREAM DINO MIX UP

DCX11860 SKY **FOOTPRINTS** 

DCX11860 CREAM **FOOTPRINTS** 

DCX11861 CELERY DINO MIX UP

DCX11863 CREAM **DINO KINGDOM BORDER** 

DCX11858 BLACK WILD BUSH

DCX11858 CREAM WILD BUSH

DCX11859 BLACK **DINO SKIN** 

DCX11859 MULTI **DINO SKIN** 