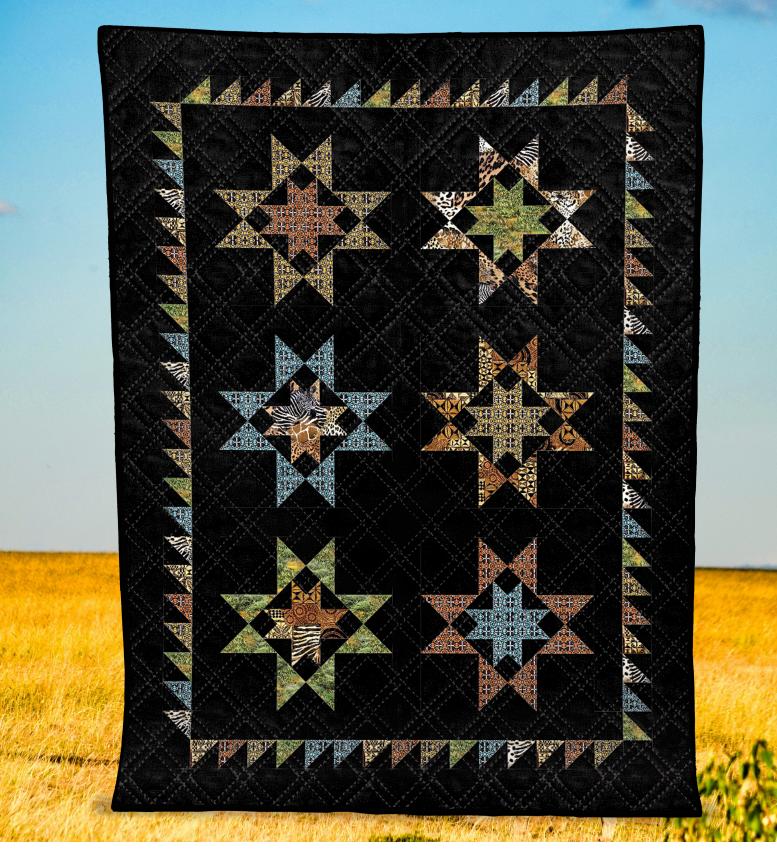

# SCAN TO ORDER SERENGETI PLAINS

Embark on a textile safari with "Serengeti Plains," a fabric collection that captures the untamed beauty of the African wilderness for customers who yearn for a touch of exotic adventure. Picture majestic lions prowling amidst golden grasses, vibrant elephants on a leisurely stroll, and zebra stripes that dance across the fabric like nature's own masterpiece. With patterns inspired by the rich palette of the Serengeti, this collection invites customers to drape themselves in the awe-inspiring majesty of Africa, where each thread is a journey through the sun-kissed landscapes and untamed elegance of the wild.

### 20 NEW SKUS

CAS0463 Serengeti Plains 10 yds of full collection CAS0464 Serengeti Plains 15 yds of full collection

DCX11952 UMBER SAFARI TREASURES

DCX11962 JUNGLE A LEAP & A STREAK

DCX11948 DAWN TRUNK SHOW

## Safari Quilt

by Project House 360

SIZE: 58"W X 76"H | LEVEL: CONFIDENT BEGINNER

FREE PATTERN AVAILABLE AT WWW.MICHAELMILLERFABRICS.COM

SCAN FOR KITTING INFO