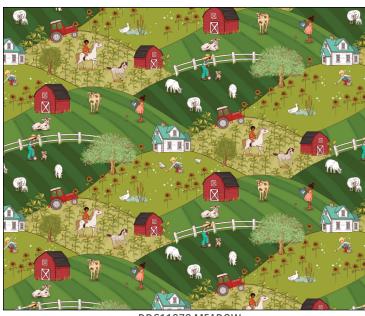

## SCAN TO ORDER FRESH AND LOCAL

From farm to table, Fresh and Local is filled with fruits, vegetables, animals and trucks from your local farms. From rooted vegetables to red farm trucks, this whimsical countryside adventure is for customers with a taste for rustic charm. This earthy collection is perfect for farmers market totes and barn quilts.