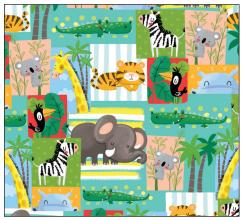

## **SCAN TO ORDER**

It's time for a wild adventure with "Jungle Explorers," a fabric collection for the youngins that transforms space into a playful jungle oasis, featuring adorable animals like tigers, koalas, zebras, and more against a backdrop of vibrant colors. Designed to ignite young imaginations, these cute creatures and jungle wonders, will lead to endless exploration. The Wild Explorer panel is perfect for crib quilts and playmats.

## JUNGLE EXPLORERS