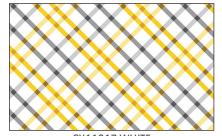

#### **SCAN TO ORDER BUTTERCUP**

"Buttercup" effortlessly combines shades of yellow, black, and gray into a harmonious symphony of daisies, elegant swirls, and modern stripes. This sophisticated collection, designed with style in mind, is a chic allure of contemporary design, creating a stunning textile landscape that seamlessly enhances any space. This collection is also featured in a stunning 16 piece fat quarter.