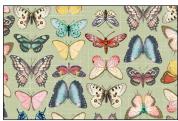

# **Introducing Collection Pre-cuts**

FQ0367

#### FAT QUARTER BUNDLE

16 PCS PER BUNDLE | 18" X 22" | 100% COTTON PACKAGED 3 BUNDLES PER CARTON AVAILABLE JULY 2024

#### **FAT QUARTER BUNDLE**

16 PCS PER BUNDLE | 18" X 22" | 100% COTTON PACKAGED 3 BUNDLES PER CARTON AVAILABLE AUGUST 2024

## FQ0368

SHOP ALL PRE-CUTS HERE