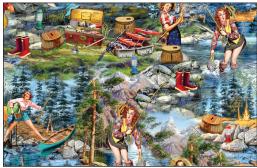

## SCAN TO ORDER GIRLS GONE FISHING

"Girls Gone Fishing" is a fun, quirky fabric collection that casts a nostalgic and playful charm, featuring retro-styled girls with fishing rods, canoes and bait and tackle, all set against a backdrop of rich vintage colors. This collection reels in the spirit of adventure and girlhood camaraderie, telling a tale of friendship, and outdoor fun.