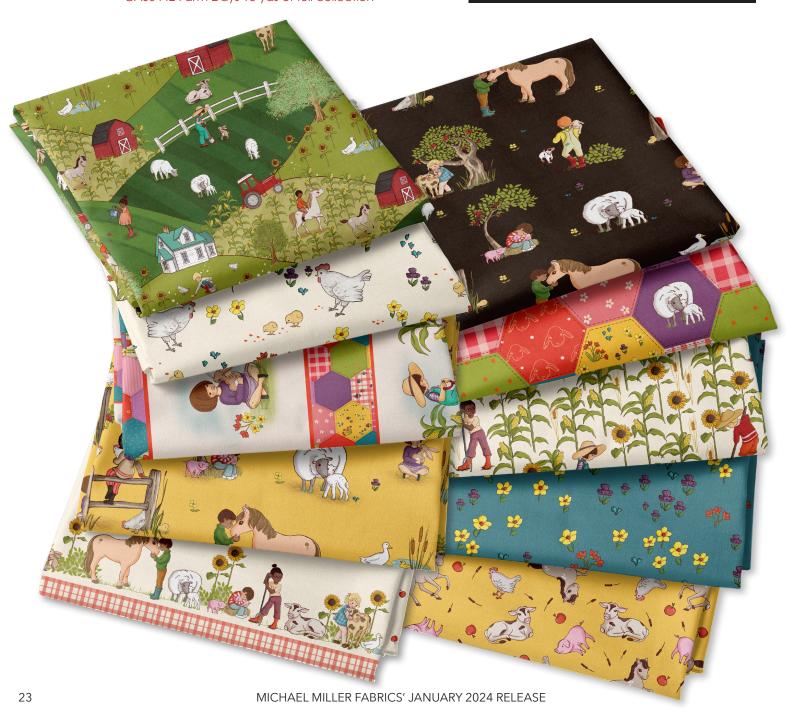

## SCAN TO ORDER FARM DAYS

"Farm Days" is a Whimsical fabric collection that brings the charm of the countryside to life, featuring adorable farm animals and playful scenes against a backdrop of sunny yellows and greens. Geared for the young at heart, this whimsical collection invites children to embark on an adventure filled with giggles and farmyard delights, turning bedrooms into a haven of cute farm animals and endless imagination.

#### 16 NEW SKUS

CAS0441 Farm Days 10 yds of full collection CAS0442 Farm Days 15 yds of full collection

SHIPPING JULY 2024

DDC11875 CREAM SUNFLOWER AND FARMERS

DDC11875 CHOCOLATE SUNFLOWER AND FARMERS

DDC11877 AZURE BARN BUDDIES

DDC11877 CREAM BARN BUDDIES

DDC11877 YELLOW BARN BUDDIES

DDC11881 MULTI FARM PATCHWORK PANEL

DDC11880 MULTI FARM HUG BORDER

ITSY BITSY BLOOM

DDC11876 YELLOW ITSY BITSY BLOOM

DDC11874 MULTI FARM PATCHWORK

DDC11873 CHOCOLATE FARM HUGS

DDC11879 MEADOW FARM HILL

DDC11873 CREAM FARM HUGS

DDC11878 CHOCOLATE CHICKEN FARM

DDC11878 CREAM CHICKEN FARM

DDC11873 YELLOW FARM HUGS

## **Barn Quilt**

by Marsha Evans Moore

SIZE: 41 1/2"W X 45 3/4"H | LEVEL: INTERMEDIATE

FREE PATTERN AVAILABLE AT WWW.MICHAELMILLERFABRICS.COM