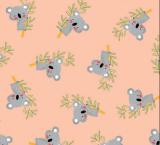

## **SCAN TO ORDER**

It's time for a wild adventure with "Jungle Explorers," a fabric collection for the youngins that transforms space into a playful jungle oasis, featuring adorable animals like tigers, koalas, zebras, and more against a backdrop of vibrant colors. Designed to ignite young imaginations, these cute creatures and jungle wonders, will lead to endless exploration. The Wild Explorer panel is perfect for crib quilts and playmats.

CX11844 PEACH KIND KOALAS

CX11845 BLUE **TENDER TIGERS** 

CX11848 MULTI WILD EXPLORER PANEL