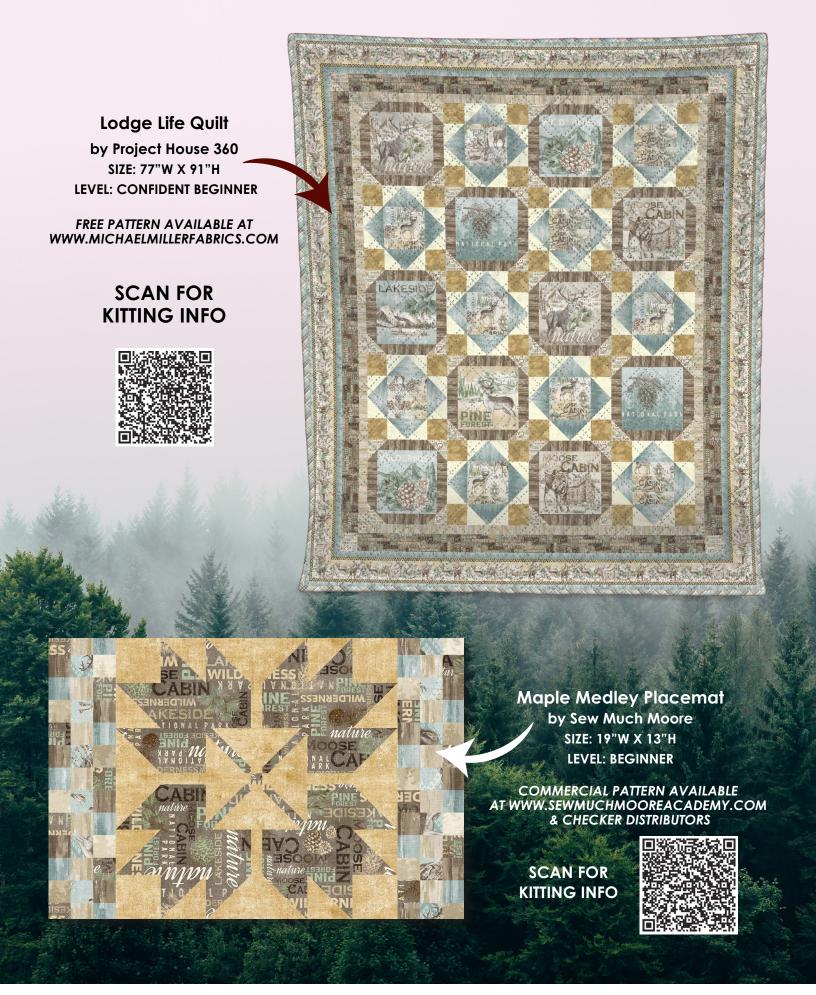

## **Barn Quilt**

by Marsha Evans Moore

SIZE: 41 1/2"W X 45 3/4"H | LEVEL: INTERMEDIATE

FREE PATTERN AVAILABLE AT WWW.MICHAELMILLERFABRICS.COM

## **Candy Shop Quilt**

by Marsha Evans Moore

SIZE: 51 1/2"W X 65"H | LEVEL: INTERMEDIATE

FREE PATTERN AVAILABLE AT WWW.MICHAELMILLERFABRICS.COM

## **Modern Love Quilt**

by Sew Much Moore

SIZE: 54"W X 63"H | LEVEL: ADVANCED BEGINNER

COMMERCIAL PATTERN AVAILABLE AT WWW.SEWMUCHMOOREACADEMY.COM & CHECKER DISTRIBUTORS