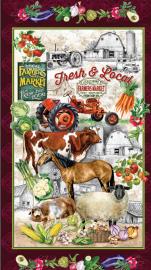

## SCAN TO ORDER FRESH AND LOCAL

From farm to table, Fresh and Local is filled with fruits, vegetables, animals and trucks from your local farms. From rooted vegetables to red farm trucks, this whimsical countryside adventure is for customers with a taste for rustic charm. This earthy collection is perfect for farmers market totes and barn quilts.

DCX11931 BLACK FARM TO TABLE

DCX11931 ECRU FARM TO TABLE

DCX11935 ECRU ON THE FARM TOILE

DCX11933 MULTI VEGETABLE MEDLEY

DCX11934 ECRU BARNYARD

DCX11934 EARTH BARNYARD

DCX11934 BLACK BARNYARD

DCX11932 ECRU FARM FRESH

DCX11932 BLACK FARM FRESH

DCX11926 ECRU WEATHERWORN

DCX11927 ECRU FRESH PICKED

DCX11929 MULTI TO MARKET, TO MARKET

DCX11928 ECRU A DAYS WORK

DCX11928 BLACK A DAYS WORK

DCX11925 MULTI ROOT-AMENTARY BORDER

DCX11930 MULTI FRESH AND LOCAL PANEL