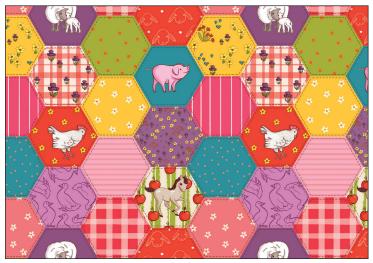

## **Barn Quilt**

by Marsha Evans Moore

SIZE: 41 1/2"W X 45 3/4"H | LEVEL: INTERMEDIATE

FREE PATTERN AVAILABLE AT WWW.MICHAELMILLERFABRICS.COM