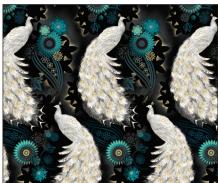

## SHIPPING AUGUST 2024

CAS0453 Magnificent Peacock 10 yds of full collection CAS0454 Magnificent Peacock 15 yds of full collection

#### SCAN TO ORDER **MAGNIFICENT PEACOCK**

This lustrous peacock collection features rich black, turquoise and white colors and glistening metallic accents. Stunning metallic feathers, swirls and stripes make this collection stand out just like the peacocks do in real life.

### 16 NEW SKUS

**CM11850 BLUE** PEACOCK DANCE

CM11850 BLACK PEACOCK DANCE

**CM11855 WHITE OPULENT FEATHER** 

CM11855 BLACK **OPULENT FEATHER** 

CM11851 FOG DANCING PAISLEY

**CM11851 BLACK** DANCING PAISLEY

CM11852 DARK TEAL

**FESTIVE MEDALLION** 

CM11854 TURQUOISE **FEATHERY STRIPE** 

**FEATHERY STRIPE** 

CM11854 FOG

FESTIVE MEDALLION

CM11853 BLACK

**FANCY MEDALLION** 

CM11853 FOG **FANCY MEDALLION** 

CM11853 TEAL **FANCY MEDALLION** 

**CM11854 TEAL FEATHERY STRIPE** 

CM11849 BLACK PEACOCK MEADOW PANEL