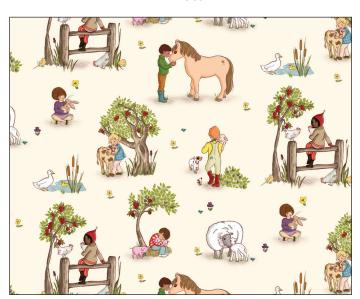

## SCAN TO ORDER FARM DAYS

"Farm Days" is a Whimsical fabric collection that brings the charm of the countryside to life, featuring adorable farm animals and playful scenes against a backdrop of sunny yellows and greens. Geared for the young at heart, this whimsical collection invites children to embark on an adventure filled with giggles and farmyard delights, turning bedrooms into a haven of cute farm animals and endless imagination.