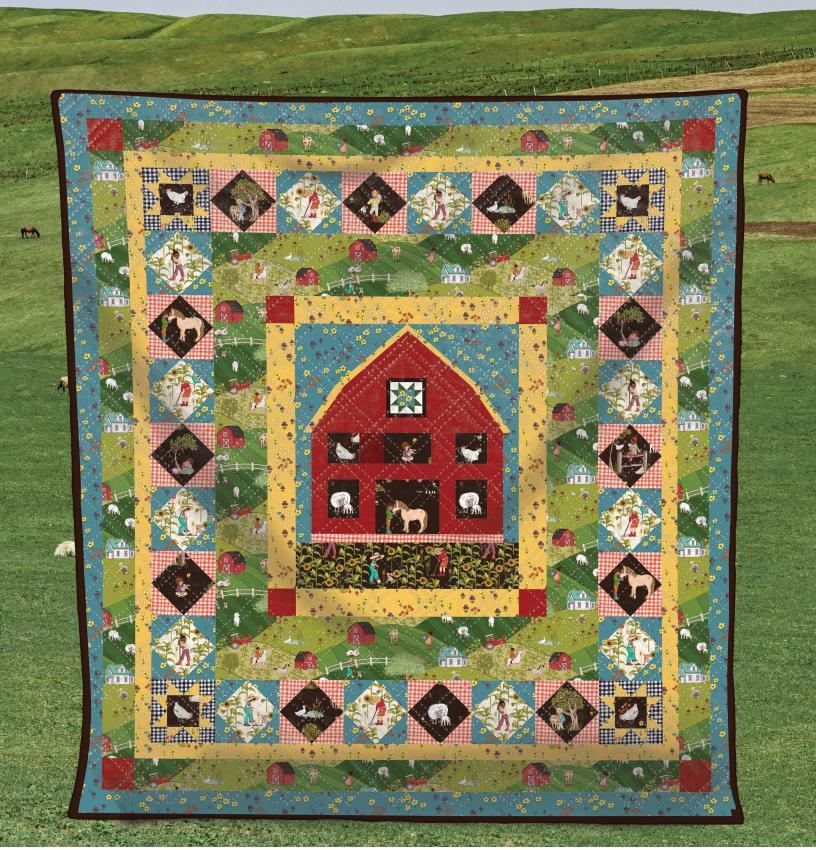

## **Barn Quilt**

by Marsha Evans Moore

SIZE: 41 1/2"W X 45 3/4"H | LEVEL: INTERMEDIATE

FREE PATTERN AVAILABLE AT WWW.MICHAELMILLERFABRICS.COM