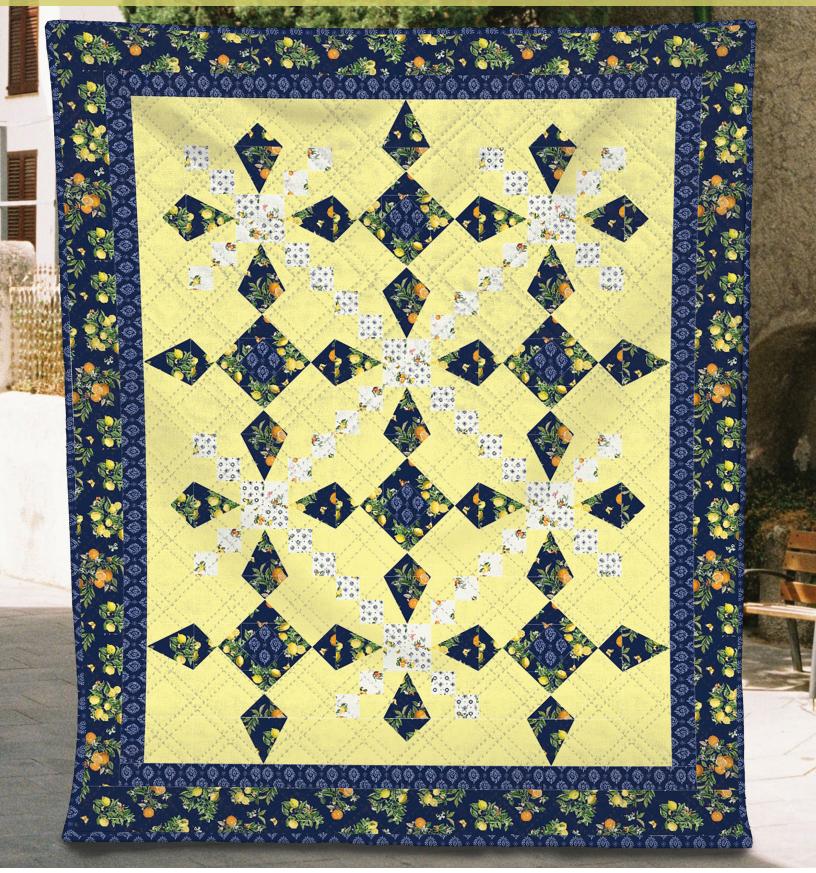

#### SCAN TO ORDER MEDITERRANEAN RIVIERA

michae miller FABRICS

Mediterranean

Riviera

Sortugal and atticate tile

Mediterranean

Riviera

by Bloomery Decor

The Mediterranean Riviera collection invites you to revel in the essence of summer and the enchantment of exploring picturesque coastal villages. Drawing inspiration from the exquisite ceramics encountered during the designer's journeys through Portugal and Sicily, the collection showcases vibrant colours and intricate tile motifs. Featuring vintage citrus illustrations and delightful butterflies, each design is meticulously crafted to infuse your sewing projects and quilts with the luminous charm of Mediterranean aesthetics, creating a tapestry of warmth and joy.

## **Royalty Quilt**

by Beaquilter

SIZE: 56"W X 68"H | LEVEL: CONFIDENT BEGINNER

COMMERCIAL PATTERN AVAILABLE AT WWW.BEAQUILTER.COM