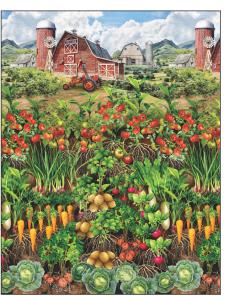

## SCAN TO ORDER FRESH AND LOCAL

From farm to table, Fresh and Local is filled with fruits, vegetables, animals and trucks from your local farms. From rooted vegetables to red farm trucks, this whimsical countryside adventure is for customers with a taste for rustic charm. This earthy collection is perfect for farmers market totes and barn quilts.

DCX11931 BLACK FARM TO TABLE

DCX11931 ECRU FARM TO TABLE

DCX11935 ECRU ON THE FARM TOILE

DCX11933 MULTI VEGETABLE MEDLEY

DCX11934 ECRU BARNYARD

DCX11934 EARTH BARNYARD

DCX11934 BLACK BARNYARD

DCX11932 ECRU FARM FRESH

DCX11932 BLACK FARM FRESH

DCX11926 ECRU WEATHERWORN

DCX11927 ECRU FRESH PICKED

DCX11929 MULTI TO MARKET, TO MARKET

DCX11928 ECRU A DAYS WORK

DCX11928 BLACK A DAYS WORK

DCX11925 MULTI ROOT-AMENTARY BORDER

DCX11930 MULTI FRESH AND LOCAL PANEL