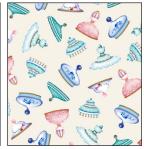

#### SCAN TO ORDER VINTAGE PERFUMERY

"Vintage Perfumery" is a timeless fabric collection that seamlessly blends sophistication with romance, showcasing delicate butterflies, elegant perfume bottles, vintage foulard patterns, and the enchanting beauty of roses. With a palette of soft hues and intricate details, this collection transports you to an era of classic elegance with a fragrant whisper of timeless glamor and refined charm.

#### 16 NEW SKUS

DCX11885 CORAL **FRAGRANT ROSES** 

DCX11886 CORAL **HEIRLOOM ROSES** 

DCX11888 LINEN ANTIQUE BUTTERFLIES

DCX11888 SAGE **ANTIQUE BUTTERFLIES** 

DCX11882 MULTI THE PERFUMERY

DCX11887 CHARCOAL **PETITE ROSES** 

DCX11883 LINEN

**COLOGNE LABELS** 

DCX11887 CREAM **PETITE ROSES** 

DCX11884 CREAM **OLD RECEIPTS** 

DCX11890 LINEN PERFUME BOTTLES

DCX11890 PINK PERFUME BOTTLES

DCX11892 MULTI VINTAGE PERFUME PANEL

DCX11889 CREAM HAND SIGNATURE

DCX11889 CORAL HAND SIGNATURE

DCX11891 LINEN VINTAGE FOULARD

DCX11891 STONE VINTAGE FOULARD