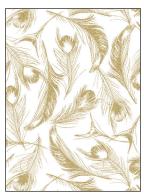

## SHIPPING AUGUST 2024

CAS0453 Magnificent Peacock 10 yds of full collection CAS0454 Magnificent Peacock 15 yds of full collection

#### SCAN TO ORDER **MAGNIFICENT PEACOCK**

This lustrous peacock collection features rich black, turquoise and white colors and glistening metallic accents. Stunning metallic feathers, swirls and stripes make this collection stand out just like the peacocks do in real life.

### 16 NEW SKUS

**CM11850 BLUE** PEACOCK DANCE

CM11850 BLACK PEACOCK DANCE

**CM11855 WHITE OPULENT FEATHER** 

CM11855 BLACK **OPULENT FEATHER** 

CM11851 FOG DANCING PAISLEY

**CM11851 BLACK** DANCING PAISLEY

CM11852 DARK TEAL

**FESTIVE MEDALLION** 

CM11854 TURQUOISE **FEATHERY STRIPE** 

**FEATHERY STRIPE** 

CM11854 FOG

FESTIVE MEDALLION

CM11853 BLACK

**FANCY MEDALLION** 

CM11853 FOG **FANCY MEDALLION** 

CM11853 TEAL **FANCY MEDALLION** 

**CM11854 TEAL FEATHERY STRIPE** 

CM11849 BLACK PEACOCK MEADOW PANEL