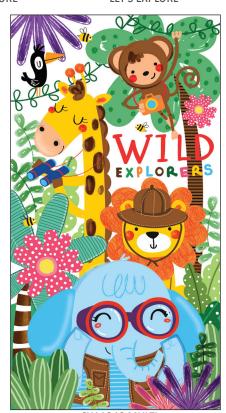

## **SCAN TO ORDER**

It's time for a wild adventure with "Jungle Explorers," a fabric collection for the youngins that transforms space into a playful jungle oasis, featuring adorable animals like tigers, koalas, zebras, and more against a backdrop of vibrant colors. Designed to ignite young imaginations, these cute creatures and jungle wonders, will lead to endless exploration. The Wild Explorer panel is perfect for crib quilts and playmats.

## JUNGLE EXPLORERS