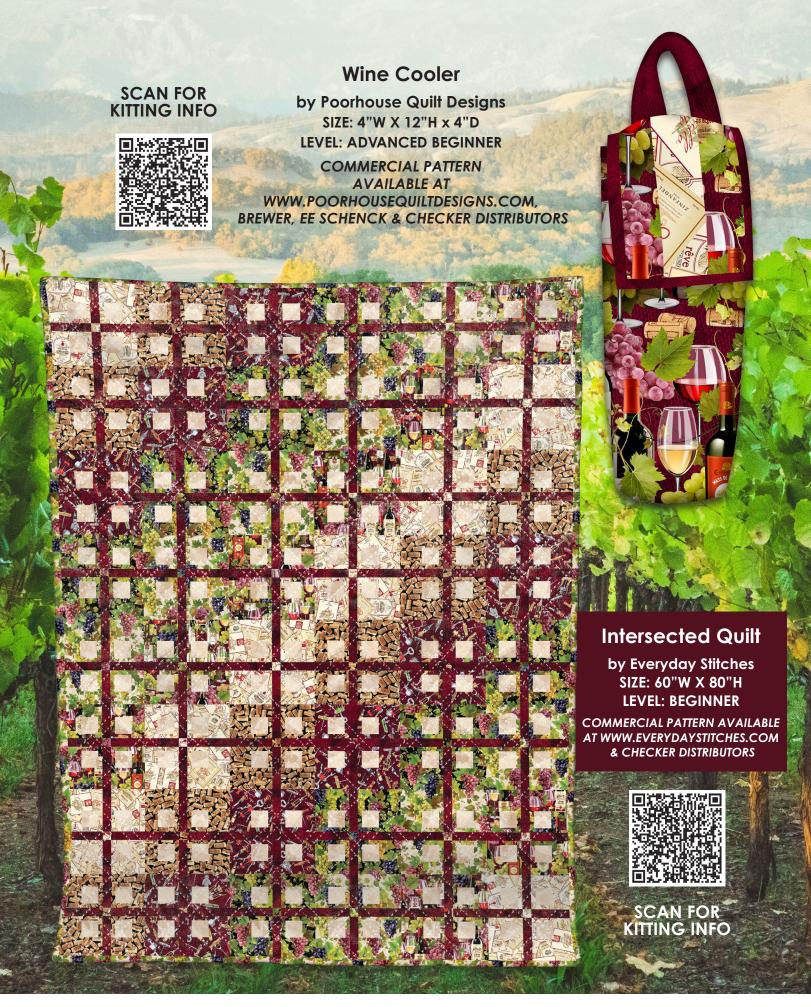

#### **SCAN TO ORDER VIVA VINO**

Raise your glasses and cheers to this beautiful wine themed collection. The Sunny Vineyard panel will transport you into the rolling hills of wine country. A wine lover's dream, this collection includes grapes, rustic linen, barware, corks and wine labels. Viva Vino is a fabric collection that captures the

## 17 NEW SKUS

intoxicating allure of vineyards and wine country for customers who savor both style and sophistication.

> CAS0473 Viva Vino 10 yds of full collection CAS0474 Viva Vino 15 yds of full collection

## SHIPPING AUGUST 2024

DCX11559 CREAM **CHEERS** 

abernet Sauvignor

IERLOT Port Sherry (PUUODIEU) PORT

Port Sevendorvis

**DCX11559 WINE CHEERS** 

DCX11564 CREAM WINE LABELS

DCX11120 CREAM WINE LIST