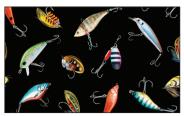

## SCAN TO ORDER GIRLS GONE FISHING

"Girls Gone Fishing" is a fun, quirky fabric collection that casts a nostalgic and playful charm, featuring retro-styled girls with fishing rods, canoes and bait and tackle, all set against a backdrop of rich vintage colors. This collection reels in the spirit of adventure and girlhood camaraderie, telling a tale of friendship, and outdoor fun.

DCX11937 FOREST WHAT A CATCH

DCX11938 SAGE LOOKING FOR A BIG ONE

DCX11940 MULTI GONE FISHING POSTERS

DCX11943 SAGE KEEPING IT REEL

DCX11943 BLACK KEEPING IT REEL

DCX11944 SLATE
PERFECT SPOT STRIPE

DCX11941 SLATE FISHING LURES

DCX11939 WINE FISHING FUN

DCX11939 SLATE FISHING FUN

DCX11945 SLATE ANGLERS HANGOUT

DCX11945 SAGE ANGLERS HANGOUT

DCX11942 BLACK BAIT AND TACKLE

DCX11936 FOREST GIRLS GONE FISHING PANEL