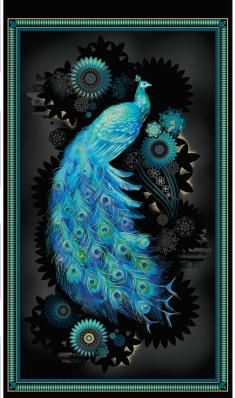

## SHIPPING AUGUST 2024

CAS0453 Magnificent Peacock 10 yds of full collection CAS0454 Magnificent Peacock 15 yds of full collection

#### SCAN TO ORDER **MAGNIFICENT PEACOCK**

This lustrous peacock collection features rich black, turquoise and white colors and glistening metallic accents. Stunning metallic feathers, swirls and stripes make this collection stand out just like the peacocks do in real life.

### 16 NEW SKUS

**CM11850 BLUE** PEACOCK DANCE

CM11850 BLACK PEACOCK DANCE

**CM11855 WHITE OPULENT FEATHER** 

CM11855 BLACK **OPULENT FEATHER** 

CM11851 FOG DANCING PAISLEY

**CM11851 BLACK** DANCING PAISLEY

CM11852 DARK TEAL

**FESTIVE MEDALLION** 

CM11854 TURQUOISE **FEATHERY STRIPE** 

**FEATHERY STRIPE** 

CM11854 FOG

FESTIVE MEDALLION

CM11853 BLACK

**FANCY MEDALLION** 

CM11853 FOG **FANCY MEDALLION** 

CM11853 TEAL **FANCY MEDALLION** 

**CM11854 TEAL FEATHERY STRIPE** 

CM11849 BLACK PEACOCK MEADOW PANEL