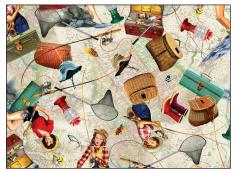

## SCAN TO ORDER GIRLS GONE FISHING

"Girls Gone Fishing" is a fun, quirky fabric collection that casts a nostalgic and playful charm, featuring retro-styled girls with fishing rods, canoes and bait and tackle, all set against a backdrop of rich vintage colors. This collection reels in the spirit of adventure and girlhood camaraderie, telling a tale of friendship, and outdoor fun.