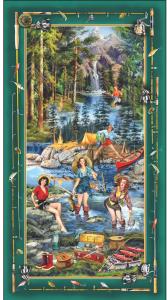

## Pin Ups Quilt

by Tamarinis

SIZE: 45"W X 57"H | LEVEL: CONFIDENT BEGINNER
COMMERCIAL PATTERN AVAILABLE AT WWW.TAMARINIS.COM