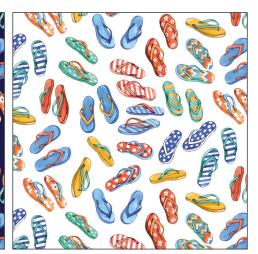

DDC11790 MULTI FANTA-SEA

DDC11792 RED THONGS

DDC11792 NAVY THONGS

DDC11792 WHITE THONGS

DDC11801 MULTI CHILLIN PANEL

DDC11800 MULTI GET SANDY

DDC11795 BLUE ICE CREAM CONES

DDC11793 YELLOW BIKINIS