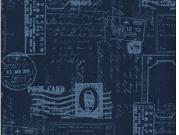

# SCAN TO ORDER TRUE BLUE

AVAILABLE AS PRECUT FQ0368

rugged charm of denim into a tapestry of timeless style for customers who embrace the allure of casual sophistication. The indigo hues, the sturdy texture of well-worn jeans, and the classic stitching combine to be a collection that seamlessly blends comfort with cool.

"True Blue" is a fabric collection that weaves the

#### 16 NEW SKUS

CAS0469 True Blue 10 yds of full collection CAS0470 True Blue 15 yds of full collection

SHIPPING AUGUST 2024

DCX11802 NAVY SWEET JEANS

DCX11802 DENIM SWEET JEANS

DCX11802 BLUE SWEET JEANS

DCX11807 NAVY DENIM PATCHWORK