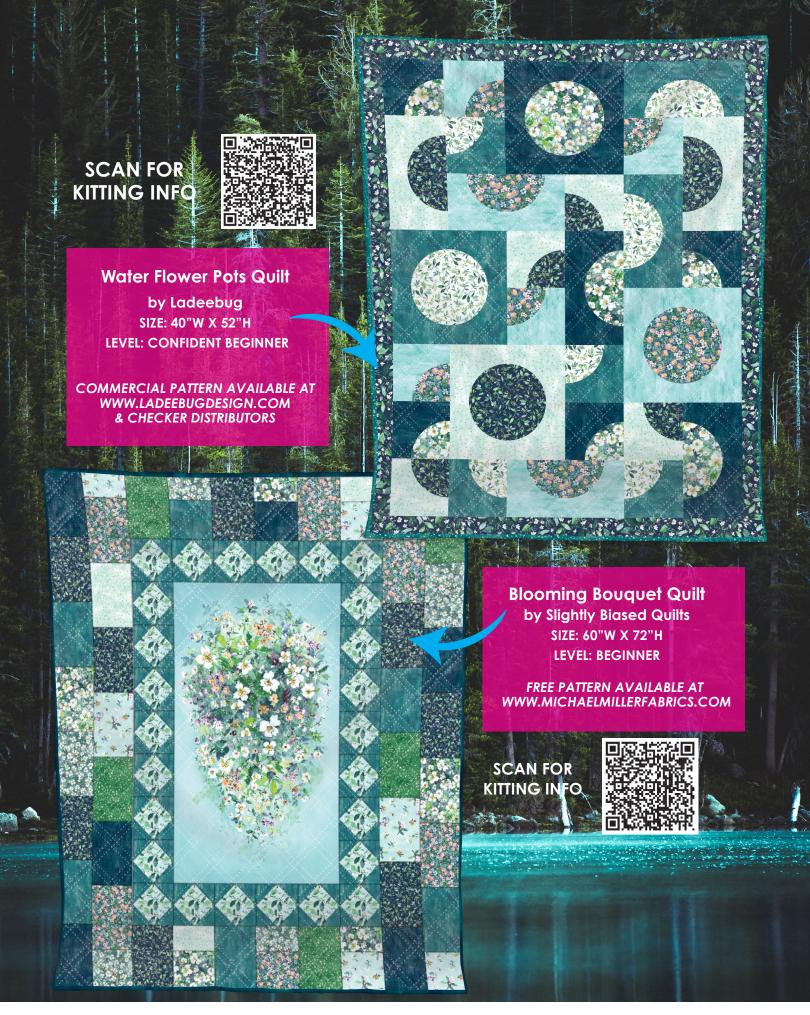

## Pin Ups Quilt

by Tamarinis

SIZE: 45"W X 57"H | LEVEL: CONFIDENT BEGINNER
COMMERCIAL PATTERN AVAILABLE AT WWW.TAMARINIS.COM

## **Tropical Vice Versa Quilt**

by Ladeebug Design

SIZE: 60"W X 72"H | LEVEL: CONFIDENT BEGINNER

COMMERCIAL PATTERN AVAILABLE AT WWW.LADEEBUGDESIGN.COM & CHECKER DISTRIBUTORS

### At The Beach Quilt

by Project House 360

SIZE: 54"W X 62"H | LEVEL: CONFIDENT BEGINNER

FREE PATTERN AVAILABLE AT WWW.MICHAELMILLERFABRICS.COM

CAS0471 Vintage Perfumery 10 yds of full collection CAS0472 Vintage Perfumery 15 yds of full collection

## Farm Country Quilt

by Project House 360

SIZE: 63"W X 72"H | LEVEL: CONFIDENT BEGINNER

FREE PATTERN AVAILABLE AT WWW.MICHAELMILLERFABRICS.COM

## **Royalty Quilt**

by Beaquilter

SIZE: 56"W X 68"H | LEVEL: CONFIDENT BEGINNER

COMMERCIAL PATTERN AVAILABLE AT WWW.BEAQUILTER.COM

## **Criss Crossroads Quilt**

by Everyday Stitches

SIZE: 58"W X 82"H | LEVEL: CONFIDENT BEGINNER

COMMERCIAL PATTERN AVAILABLE AT WWW.EVERYDAYSTITCHES.COM, CHECKER DISTRIBUTORS & EE SCHENCK

CX11815 GRAY **DRIP CIRCLES** 

CX11815 YELLOW **DRIP CIRCLES** 

**CX11817 WHITE URBAN PLAID** 

CX11816 WHITE MIST

CX11816 GRAY MIST

CX11816 YELLOW **MIST** 

Hug Life Quilt
by Beaquilter
SIZE: 44"W X 56"H
LEVEL: ADVANCED BEGINNER
COMMERCIAL PATTERN AVAILABLE
AT WWW.BEAQUILTER.COM

## **Barn Quilt**

by Marsha Evans Moore

SIZE: 41 1/2"W X 45 3/4"H | LEVEL: INTERMEDIATE

FREE PATTERN AVAILABLE AT WWW.MICHAELMILLERFABRICS.COM

## **Candy Shop Quilt**

by Marsha Evans Moore

SIZE: 51 1/2"W X 65"H | LEVEL: INTERMEDIATE

FREE PATTERN AVAILABLE AT WWW.MICHAELMILLERFABRICS.COM

## **Modern Love Quilt**

by Sew Much Moore

SIZE: 54"W X 63"H | LEVEL: ADVANCED BEGINNER

COMMERCIAL PATTERN AVAILABLE AT WWW.SEWMUCHMOOREACADEMY.COM & CHECKER DISTRIBUTORS

## Tea Squares Quilt

by Ladeebug Design

SIZE: 53"W X 63"H | LEVEL: CONFIDENT BEGINNER

COMMERCIAL PATTERN AVAILABLE AT WWW.LADEEBUGDESIGN.COM & CHECKER DISTRIBUTORS

SCAN FOR KITTING INFO

## **Fruit Basket Quilt**

by Beaquilter

SIZE: 40"W X 54"H | LEVEL: BEGINNER

COMMERCIAL PATTERN AVAILABLE AT WWW.BEAQUILTER.COM

SCAN FOR KITTING INFO

## Safari Quilt

by Project House 360

SIZE: 58"W X 76"H | LEVEL: CONFIDENT BEGINNER

FREE PATTERN AVAILABLE AT WWW.MICHAELMILLERFABRICS.COM

SCAN FOR KITTING INFO