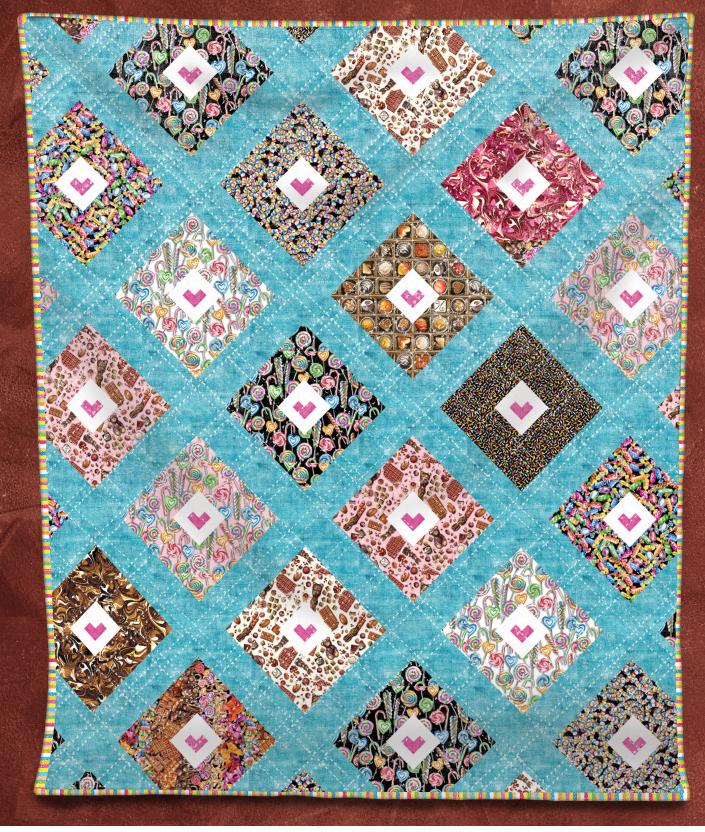

## **Candy Shop Quilt**

by Marsha Evans Moore

SIZE: 51 1/2"W X 65"H | LEVEL: INTERMEDIATE

FREE PATTERN AVAILABLE AT WWW.MICHAELMILLERFABRICS.COM