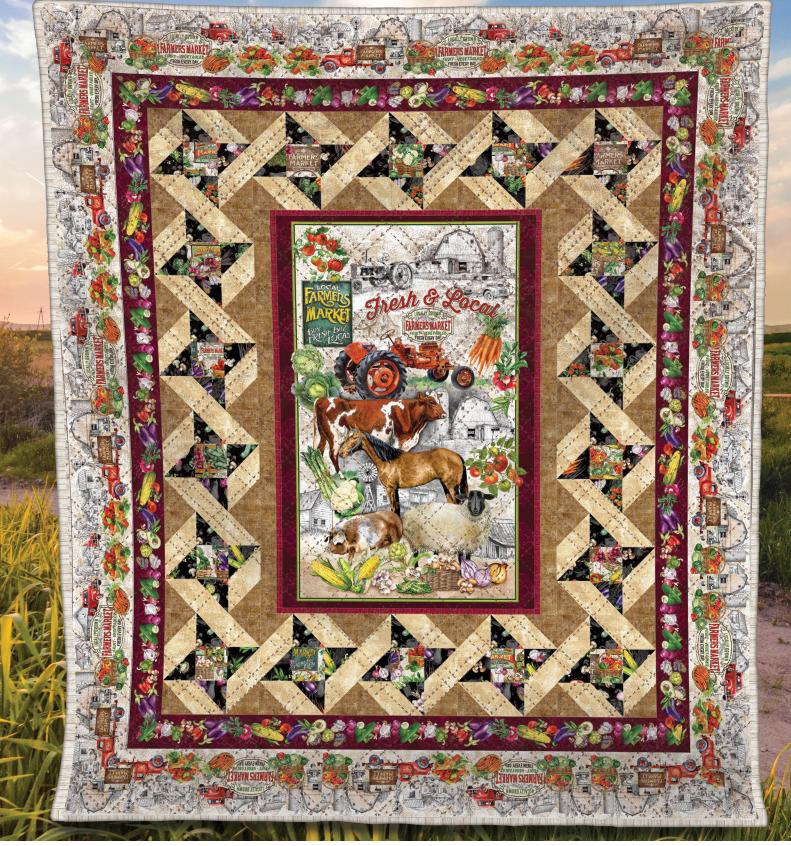

## Farm Country Quilt

by Project House 360

SIZE: 63"W X 72"H | LEVEL: CONFIDENT BEGINNER

FREE PATTERN AVAILABLE AT WWW.MICHAELMILLERFABRICS.COM