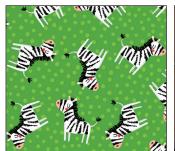

## **SCAN TO ORDER**

It's time for a wild adventure with "Jungle Explorers," a fabric collection for the youngins that transforms space into a playful jungle oasis, featuring adorable animals like tigers, koalas, zebras, and more against a backdrop of vibrant colors. Designed to ignite young imaginations, these cute creatures and jungle wonders, will lead to endless exploration. The Wild Explorer panel is perfect for crib quilts and playmats.

CX11840 TURQUOISE LET'S EXPLORE

CX11847 MULTI **EXPLORER STRIPE** 

CX11841 RED **EXPLORER DOT** 

CX11841 TURQUOISE **EXPLORER DOT** 

**CX11843 WHITE EXPLORER WORDS** 

CX11846 MULTI ALL LINED UP

CX11842 GREEN **ZINGY ZEBRAS** 