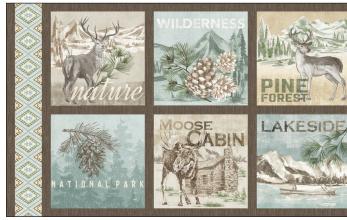

# SCAN TO ORDER NATURE'S LANDSCAPES

Welcome to "Nature's Landscape," a fabric collection that brings the untamed spirit of the wilderness into your home, designed for customers who crave the cozy embrace of a cabin retreat. Envision the majestic silhouette of moose against a backdrop of pine trees, rustic cabins nestled in serene landscapes, and the earthy tones of nature. With patterns inspired by the rugged charm of the great outdoors, this collection invites customers to envelop themselves in the tranquility of a nature-inspired haven.

### 14 NEW SKUS

DCX11830 MULTI LOST IN PINE FOREST

DCX11831 BLUE MOOSE ON THE LOOSE

DCX11831 TAN MOOSE ON THE LOOSE

DCX11835 BLUE TREES IN THE BREEZE

DCX11837 MULTI PINE FOREST PATCHWORK

DCX11834 MULTI MIND THE MOOSE STRIPE

DCX11835 TAN
TREES IN THE BREEZE

DCX11838 BLUE BRUSHED BARK

DCX11838 BROWN BRUSHED BARK

DCX11838 TAN BRUSHED BARK

DCX11832 BROWN WILDERNESS WORDS

DCX11832 TAN
WILDERNESS WORDS

DCX11833 MULTI WILD DIAMONDS

DCX11829 MULTI PINE FOREST PLAID