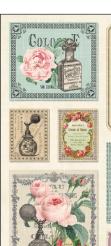

#### SCAN TO ORDER VINTAGE PERFUMERY

"Vintage Perfumery" is a timeless fabric collection that seamlessly blends sophistication with romance, showcasing delicate butterflies, elegant perfume bottles, vintage foulard patterns, and the enchanting beauty of roses. With a palette of soft hues and intricate details, this collection transports you to an era of classic elegance with a fragrant whisper of timeless glamor and refined charm.

#### 16 NEW SKUS

DCX11885 CORAL **FRAGRANT ROSES** 

DCX11886 CORAL **HEIRLOOM ROSES** 

DCX11888 LINEN ANTIQUE BUTTERFLIES

DCX11888 SAGE **ANTIQUE BUTTERFLIES** 

DCX11882 MULTI THE PERFUMERY

DCX11887 CHARCOAL **PETITE ROSES** 

DCX11883 LINEN

**COLOGNE LABELS** 

DCX11887 CREAM **PETITE ROSES** 

DCX11884 CREAM **OLD RECEIPTS** 

DCX11890 LINEN PERFUME BOTTLES

DCX11890 PINK PERFUME BOTTLES

DCX11892 MULTI VINTAGE PERFUME PANEL

DCX11889 CREAM HAND SIGNATURE

DCX11889 CORAL HAND SIGNATURE

DCX11891 LINEN VINTAGE FOULARD

DCX11891 STONE VINTAGE FOULARD