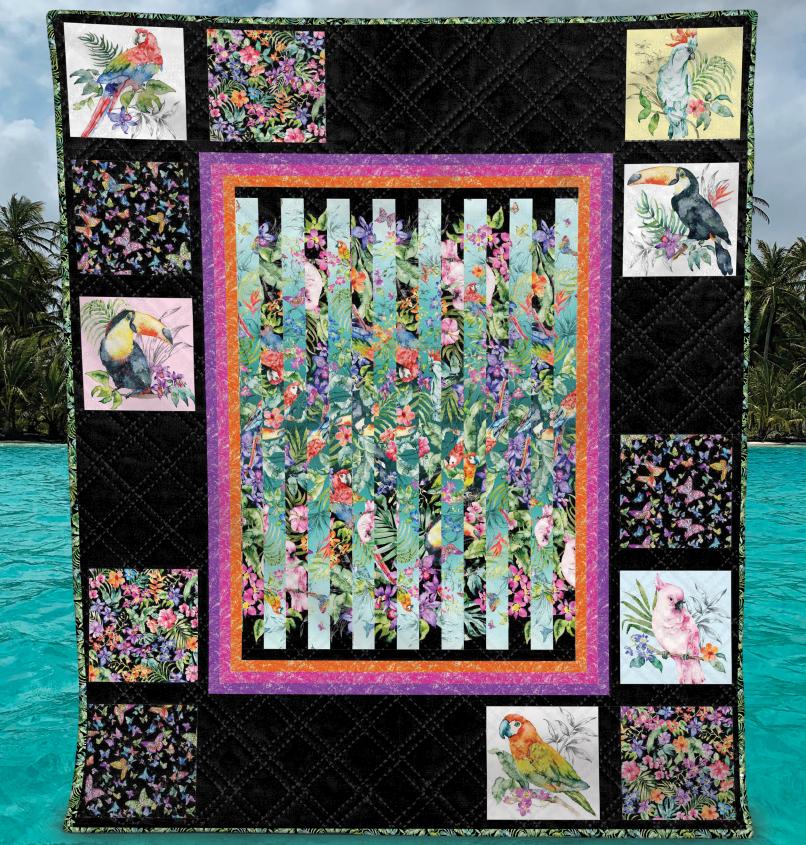

#### **SCAN TO ORDER** PARADISE FOUND

"Paradise Found," is a vibrant tropical collection that showcases the lush beauty of exotic birds, tropical flowers, and graceful butterflies. With a tropical palette of vivid hues, this collection transports you to a tropical paradise filled with natural splendor. The "Pretty Paradise Border" is perfect for a circle skirt or summer dress.