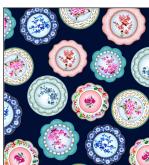

#### SCAN TO ORDER TEA O'CLOCK

Indulge in the delightful charm of "Tea O'clock," a fabric collection that captures the timeless elegance of teatime for those who savor the ritual of a perfectly brewed cup. Delicate tea cups, tea pots and spoons are adorned with intricate patterns to create the serene ambiance of a tea garden.

CAS0467 Tea O'clock 10 yds of full collection CAS0468 Tea O'clock 15 yds of full collection

SHIPPING JULY 2024

DCX11864 CREAM TEA GARDEN

DCX11864 NAVY TEA GARDEN

DCX11867 CORAL PETITE PLATES

DCX11867 NAVY PETITE PLATES

DCX11871 MULTI HIGH TEA STRIPE

DCX11866 CREAM TEA STAINED DOT

DCX11866 TEAL TEA STAINED DOT

DCX11872 MULTI TEA POT GALLERY

DCX11865 CREAM CUPS OF TEA

DCX11868 NAVY FUN LIDS

DCX11868 CREAM FUN LIDS

DCX11869 NAVY PRETTY LITTLE SPOONS

DCX11869 CORAL PRETTY LITTLE SPOONS

DCX11869 CREAM PRETTY LITTLE SPOONS

DCX11870 CREAM TEA ROSES STRIPE