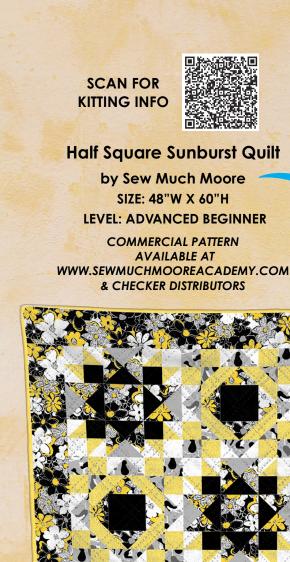

## **Modern Love Quilt**

by Sew Much Moore

SIZE: 54"W X 63"H | LEVEL: ADVANCED BEGINNER

COMMERCIAL PATTERN AVAILABLE AT WWW.SEWMUCHMOOREACADEMY.COM & CHECKER DISTRIBUTORS