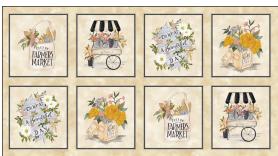

#### **SCAN TO ORDER FLOWER MARKET**

michae miller FABRICS and Va

Step into the enchanting world of "Flower Market," a sunflower-themed fabric collection with highlights of wild flowers, tulips, daffodils and more! Flower Market is designed in whimsical chalkboard style, perfect for those who seek a blend of charm and floral elegance. This collection transforms any space into a blooming flower market.

DDC11826 BLACK HAPPINESS BLOOMS

DDC11821 MULTI DAFFODILS

DDC11819 CREAM **DAISIES** 

DDC11824 MULTI FLOURISHING FLOWERS

DDC11827 CREAM FARMER'S MARKET PANEL

DDC11743 BLACK CHALKBOARD TEXTURE

DDC11818 BLACK **GOING WILD** 