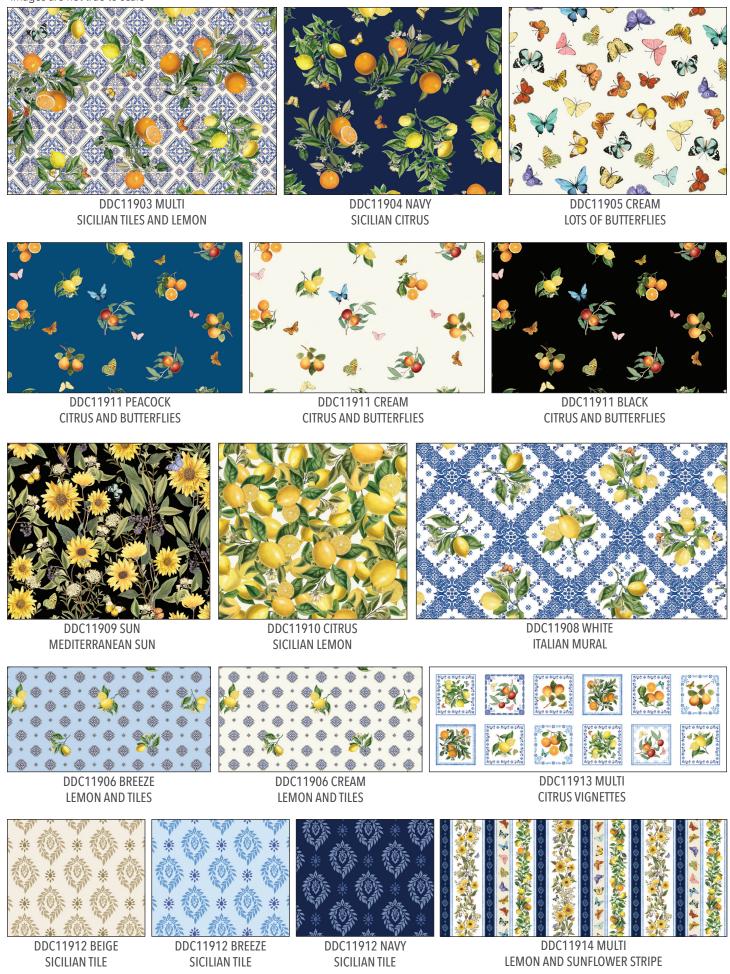

#### SCAN TO ORDER MEDITERRANEAN RIVIERA

michae miller FABRICS

Mediterranean

Riviera

Sortugal and atticate tile

Mediterranean

Riviera

by Bloomery Decor

The Mediterranean Riviera collection invites you to revel in the essence of summer and the enchantment of exploring picturesque coastal villages. Drawing inspiration from the exquisite ceramics encountered during the designer's journeys through Portugal and Sicily, the collection showcases vibrant colours and intricate tile motifs. Featuring vintage citrus illustrations and delightful butterflies, each design is meticulously crafted to infuse your sewing projects and quilts with the luminous charm of Mediterranean aesthetics, creating a tapestry of warmth and joy.

### SHIPPING JUNE 2024

CAS0455 Mediterranean Riviera 10 yds of full collection CAS0456 Mediterranean Riviera 15 yds of full collection