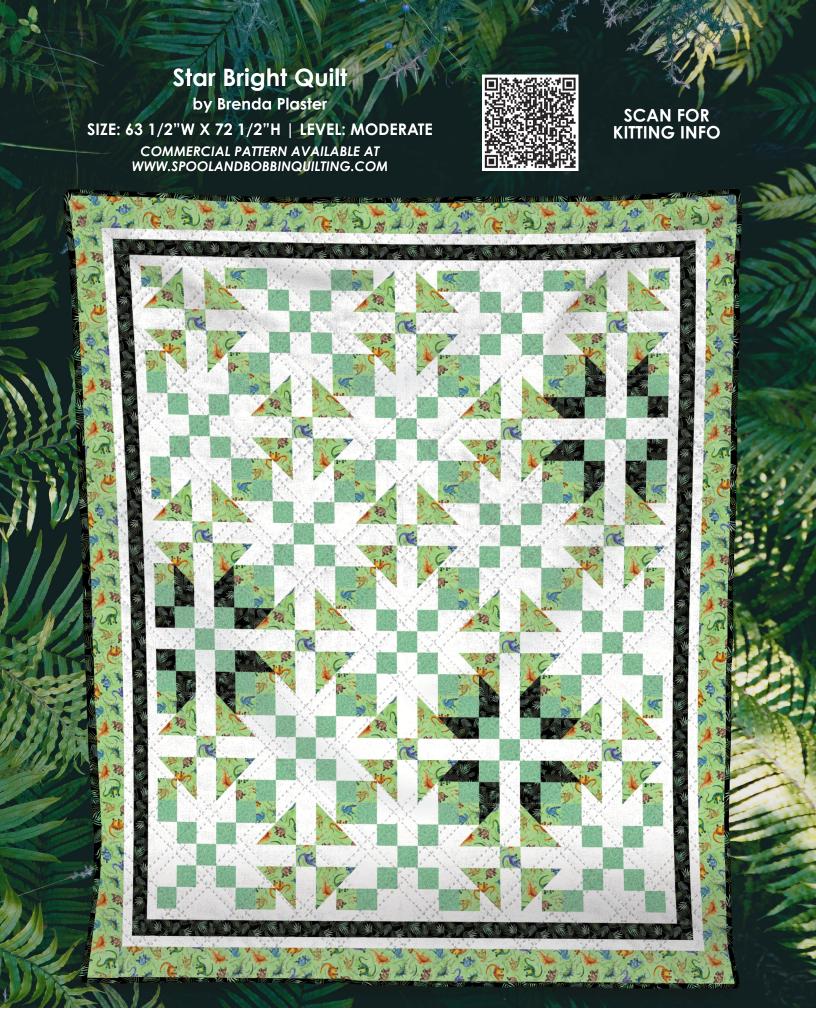

## Farm Country Quilt

by Project House 360

SIZE: 63"W X 72"H | LEVEL: CONFIDENT BEGINNER

FREE PATTERN AVAILABLE AT WWW.MICHAELMILLERFABRICS.COM