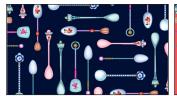

#### SCAN TO ORDER TEA O'CLOCK

Indulge in the delightful charm of "Tea O'clock," a fabric collection that captures the timeless elegance of teatime for those who savor the ritual of a perfectly brewed cup. Delicate tea cups, tea pots and spoons are adorned with intricate patterns to create the serene ambiance of a tea garden.

CAS0467 Tea O'clock 10 yds of full collection CAS0468 Tea O'clock 15 yds of full collection

SHIPPING JULY 2024

DCX11864 CREAM TEA GARDEN

DCX11864 NAVY TEA GARDEN

DCX11867 CORAL PETITE PLATES

DCX11867 NAVY PETITE PLATES

DCX11871 MULTI HIGH TEA STRIPE

DCX11866 CREAM TEA STAINED DOT

DCX11866 TEAL TEA STAINED DOT

DCX11872 MULTI TEA POT GALLERY

DCX11865 CREAM CUPS OF TEA

DCX11868 NAVY FUN LIDS

DCX11868 CREAM FUN LIDS

DCX11869 NAVY PRETTY LITTLE SPOONS

DCX11869 CORAL PRETTY LITTLE SPOONS

DCX11869 CREAM PRETTY LITTLE SPOONS

DCX11870 CREAM TEA ROSES STRIPE