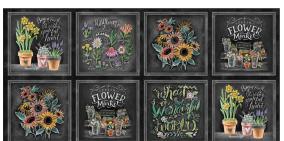

#### **SCAN TO ORDER FLOWER MARKET**

michae miller FABRICS and Va

Step into the enchanting world of "Flower Market," a sunflower-themed fabric collection with highlights of wild flowers, tulips, daffodils and more! Flower Market is designed in whimsical chalkboard style, perfect for those who seek a blend of charm and floral elegance. This collection transforms any space into a blooming flower market.

DDC11826 BLACK HAPPINESS BLOOMS

DDC11821 MULTI DAFFODILS

DDC11819 CREAM **DAISIES** 

DDC11824 MULTI FLOURISHING FLOWERS

DDC11827 CREAM FARMER'S MARKET PANEL

DDC11743 BLACK CHALKBOARD TEXTURE

DDC11818 BLACK **GOING WILD** 

DDC11822 BLACK POTTED PLANTS

DDC11828 BLACK YOU ARE MY SUNSHINE PANEL

SHIPPING JULY 2024