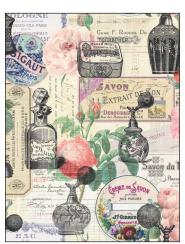

#### SCAN TO ORDER VINTAGE PERFUMERY

"Vintage Perfumery" is a timeless fabric collection that seamlessly blends sophistication with romance, showcasing delicate butterflies, elegant perfume bottles, vintage foulard patterns, and the enchanting beauty of roses. With a palette of soft hues and intricate details, this collection transports you to an era of classic elegance with a fragrant whisper of timeless glamor and refined charm.

#### 16 NEW SKUS

DCX11885 CORAL **FRAGRANT ROSES** 

DCX11886 CORAL **HEIRLOOM ROSES** 

DCX11888 LINEN ANTIQUE BUTTERFLIES

DCX11888 SAGE **ANTIQUE BUTTERFLIES** 

DCX11882 MULTI THE PERFUMERY

DCX11887 CHARCOAL **PETITE ROSES** 

DCX11883 LINEN

**COLOGNE LABELS** 

DCX11887 CREAM **PETITE ROSES** 

DCX11884 CREAM **OLD RECEIPTS** 

DCX11890 LINEN PERFUME BOTTLES

DCX11890 PINK PERFUME BOTTLES

DCX11892 MULTI VINTAGE PERFUME PANEL

DCX11889 CREAM HAND SIGNATURE

DCX11889 CORAL HAND SIGNATURE

DCX11891 LINEN VINTAGE FOULARD

DCX11891 STONE VINTAGE FOULARD