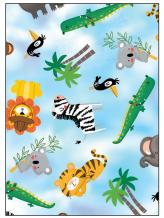

## **SCAN TO ORDER**

It's time for a wild adventure with "Jungle Explorers," a fabric collection for the youngins that transforms space into a playful jungle oasis, featuring adorable animals like tigers, koalas, zebras, and more against a backdrop of vibrant colors. Designed to ignite young imaginations, these cute creatures and jungle wonders, will lead to endless exploration. The Wild Explorer panel is perfect for crib quilts and playmats.

## JUNGLE EXPLORERS