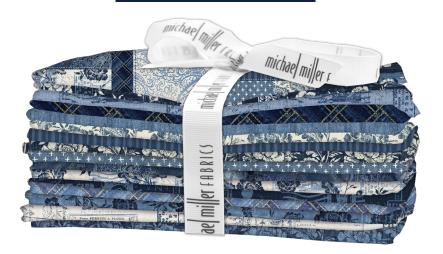

# **Introducing Collection Pre-cuts**

FQ0367

#### FAT QUARTER BUNDLE

16 PCS PER BUNDLE | 18" X 22" | 100% COTTON PACKAGED 3 BUNDLES PER CARTON AVAILABLE JULY 2024

## FQ0368

SHOP ALL PRE-CUTS HERE