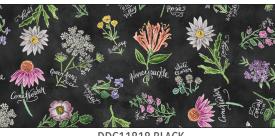

#### **SCAN TO ORDER FLOWER MARKET**

michae miller FABRICS and Va

Step into the enchanting world of "Flower Market," a sunflower-themed fabric collection with highlights of wild flowers, tulips, daffodils and more! Flower Market is designed in whimsical chalkboard style, perfect for those who seek a blend of charm and floral elegance. This collection transforms any space into a blooming flower market.

DDC11826 BLACK HAPPINESS BLOOMS

DDC11821 MULTI DAFFODILS

DDC11819 CREAM **DAISIES** 

DDC11824 MULTI FLOURISHING FLOWERS

DDC11827 CREAM FARMER'S MARKET PANEL

DDC11743 BLACK CHALKBOARD TEXTURE

DDC11818 BLACK **GOING WILD** 