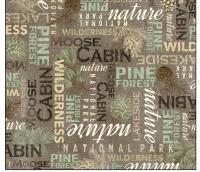

# SCAN TO ORDER NATURE'S LANDSCAPES

Welcome to "Nature's Landscape," a fabric collection that brings the untamed spirit of the wilderness into your home, designed for customers who crave the cozy embrace of a cabin retreat. Envision the majestic silhouette of moose against a backdrop of pine trees, rustic cabins nestled in serene landscapes, and the earthy tones of nature. With patterns inspired by the rugged charm of the great outdoors, this collection invites customers to envelop themselves in the tranquility of a nature-inspired haven.

### 14 NEW SKUS

DCX11830 MULTI LOST IN PINE FOREST

DCX11831 BLUE MOOSE ON THE LOOSE

DCX11831 TAN MOOSE ON THE LOOSE

DCX11835 BLUE TREES IN THE BREEZE

DCX11837 MULTI PINE FOREST PATCHWORK

DCX11834 MULTI MIND THE MOOSE STRIPE

DCX11835 TAN
TREES IN THE BREEZE

DCX11838 BLUE BRUSHED BARK

DCX11838 BROWN BRUSHED BARK

DCX11838 TAN BRUSHED BARK

DCX11832 BROWN WILDERNESS WORDS

DCX11832 TAN
WILDERNESS WORDS

DCX11833 MULTI WILD DIAMONDS

DCX11829 MULTI PINE FOREST PLAID