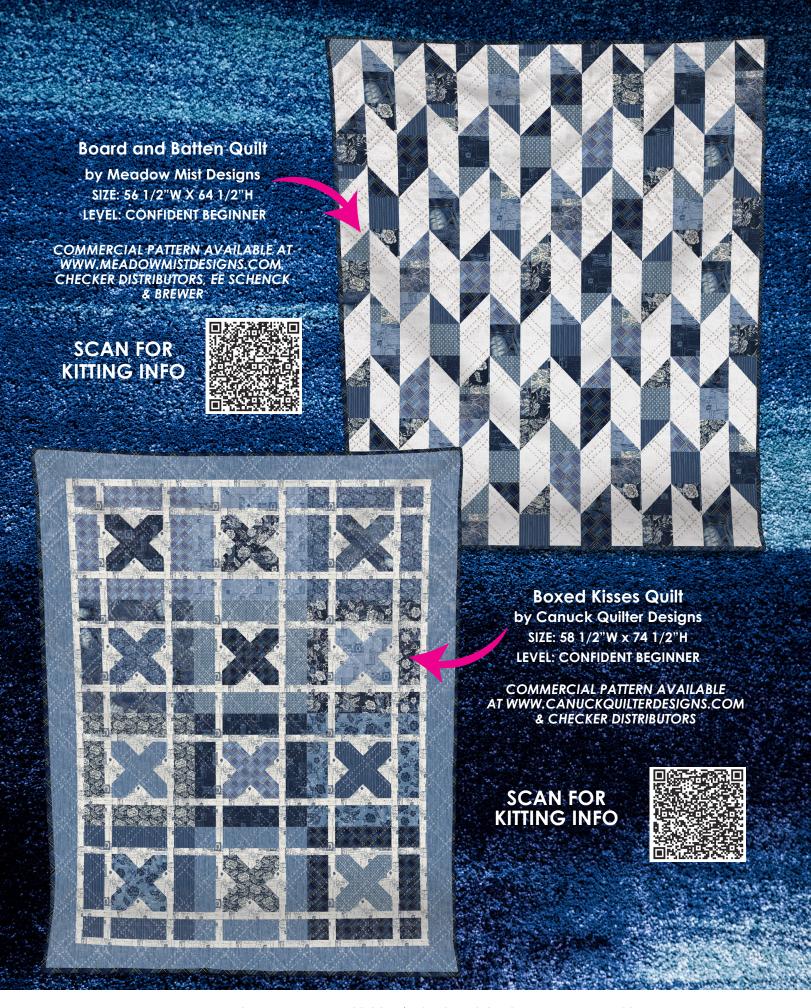

## **Criss Crossroads Quilt**

by Everyday Stitches

SIZE: 58"W X 82"H | LEVEL: CONFIDENT BEGINNER

COMMERCIAL PATTERN AVAILABLE AT WWW.EVERYDAYSTITCHES.COM, CHECKER DISTRIBUTORS & EE SCHENCK

## Tea Squares Quilt

by Ladeebug Design

SIZE: 53"W X 63"H | LEVEL: CONFIDENT BEGINNER

COMMERCIAL PATTERN AVAILABLE AT WWW.LADEEBUGDESIGN.COM & CHECKER DISTRIBUTORS

SCAN FOR KITTING INFO