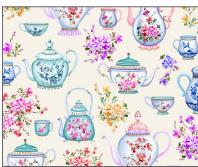

#### SCAN TO ORDER TEA O'CLOCK

Indulge in the delightful charm of "Tea O'clock," a fabric collection that captures the timeless elegance of teatime for those who savor the ritual of a perfectly brewed cup. Delicate tea cups, tea pots and spoons are adorned with intricate patterns to create the serene ambiance of a tea garden.