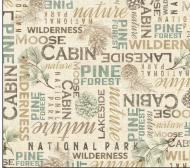

# SCAN TO ORDER NATURE'S LANDSCAPES

Welcome to "Nature's Landscape," a fabric collection that brings the untamed spirit of the wilderness into your home, designed for customers who crave the cozy embrace of a cabin retreat. Envision the majestic silhouette of moose against a backdrop of pine trees, rustic cabins nestled in serene landscapes, and the earthy tones of nature. With patterns inspired by the rugged charm of the great outdoors, this collection invites customers to envelop themselves in the tranquility of a nature-inspired haven.

### 14 NEW SKUS

DCX11830 MULTI LOST IN PINE FOREST

DCX11831 BLUE MOOSE ON THE LOOSE

DCX11831 TAN MOOSE ON THE LOOSE

DCX11835 BLUE TREES IN THE BREEZE

DCX11837 MULTI PINE FOREST PATCHWORK

DCX11834 MULTI MIND THE MOOSE STRIPE

DCX11835 TAN
TREES IN THE BREEZE

DCX11838 BLUE BRUSHED BARK

DCX11838 BROWN BRUSHED BARK

DCX11838 TAN BRUSHED BARK

DCX11832 BROWN WILDERNESS WORDS

DCX11832 TAN
WILDERNESS WORDS

DCX11833 MULTI WILD DIAMONDS

DCX11829 MULTI PINE FOREST PLAID