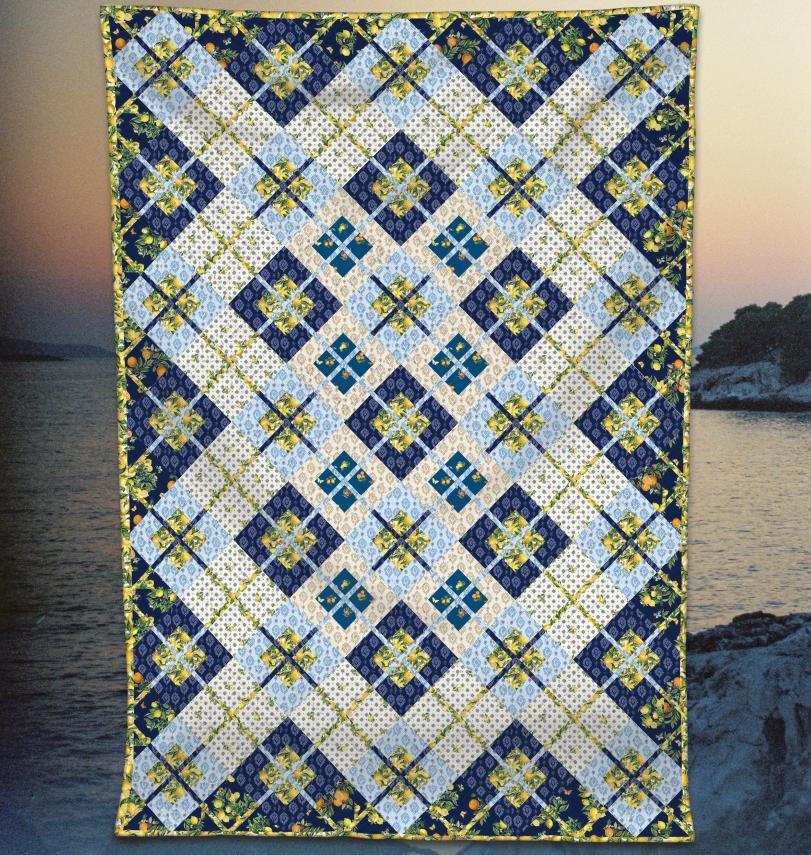

#### SCAN TO ORDER MEDITERRANEAN RIVIERA

michae miller FABRICS

Mediterranean

Riviera

Sortugal and atticate tile

Mediterranean

Riviera

by Bloomery Decor

The Mediterranean Riviera collection invites you to revel in the essence of summer and the enchantment of exploring picturesque coastal villages. Drawing inspiration from the exquisite ceramics encountered during the designer's journeys through Portugal and Sicily, the collection showcases vibrant colours and intricate tile motifs. Featuring vintage citrus illustrations and delightful butterflies, each design is meticulously crafted to infuse your sewing projects and quilts with the luminous charm of Mediterranean aesthetics, creating a tapestry of warmth and joy.

## **Criss Crossroads Quilt**

by Everyday Stitches

SIZE: 58"W X 82"H | LEVEL: CONFIDENT BEGINNER

COMMERCIAL PATTERN AVAILABLE AT WWW.EVERYDAYSTITCHES.COM, CHECKER DISTRIBUTORS & EE SCHENCK