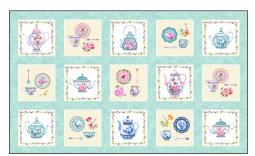

#### SCAN TO ORDER TEA O'CLOCK

Indulge in the delightful charm of "Tea O'clock," a fabric collection that captures the timeless elegance of teatime for those who savor the ritual of a perfectly brewed cup. Delicate tea cups, tea pots and spoons are adorned with intricate patterns to create the serene ambiance of a tea garden.

CAS0467 Tea O'clock 10 yds of full collection CAS0468 Tea O'clock 15 yds of full collection

SHIPPING JULY 2024

DCX11864 CREAM TEA GARDEN

DCX11864 NAVY TEA GARDEN

DCX11867 CORAL PETITE PLATES

DCX11867 NAVY PETITE PLATES

DCX11871 MULTI HIGH TEA STRIPE

DCX11866 CREAM TEA STAINED DOT

DCX11866 TEAL TEA STAINED DOT

DCX11872 MULTI TEA POT GALLERY

DCX11865 CREAM CUPS OF TEA

DCX11868 NAVY FUN LIDS

DCX11868 CREAM FUN LIDS

DCX11869 NAVY PRETTY LITTLE SPOONS

DCX11869 CORAL PRETTY LITTLE SPOONS

DCX11869 CREAM PRETTY LITTLE SPOONS

DCX11870 CREAM TEA ROSES STRIPE