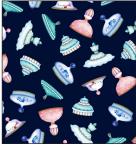

#### SCAN TO ORDER VINTAGE PERFUMERY

"Vintage Perfumery" is a timeless fabric collection that seamlessly blends sophistication with romance, showcasing delicate butterflies, elegant perfume bottles, vintage foulard patterns, and the enchanting beauty of roses. With a palette of soft hues and intricate details, this collection transports you to an era of classic elegance with a fragrant whisper of timeless glamor and refined charm.

#### 16 NEW SKUS

DCX11885 CORAL **FRAGRANT ROSES** 

DCX11886 CORAL **HEIRLOOM ROSES** 

DCX11888 LINEN ANTIQUE BUTTERFLIES

DCX11888 SAGE **ANTIQUE BUTTERFLIES** 

DCX11882 MULTI THE PERFUMERY

DCX11887 CHARCOAL **PETITE ROSES** 

DCX11883 LINEN

**COLOGNE LABELS** 

DCX11887 CREAM **PETITE ROSES** 

DCX11884 CREAM **OLD RECEIPTS** 

DCX11890 LINEN PERFUME BOTTLES

DCX11890 PINK PERFUME BOTTLES

DCX11892 MULTI VINTAGE PERFUME PANEL

DCX11889 CREAM HAND SIGNATURE

DCX11889 CORAL HAND SIGNATURE

DCX11891 LINEN VINTAGE FOULARD

DCX11891 STONE VINTAGE FOULARD