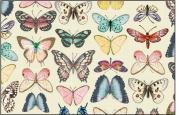

# **Introducing Collection Pre-cuts**

FQ0367

#### FAT QUARTER BUNDLE

16 PCS PER BUNDLE | 18" X 22" | 100% COTTON PACKAGED 3 BUNDLES PER CARTON AVAILABLE JULY 2024

#### **FAT QUARTER BUNDLE**

16 PCS PER BUNDLE | 18" X 22" | 100% COTTON PACKAGED 3 BUNDLES PER CARTON AVAILABLE AUGUST 2024

## FQ0368

SHOP ALL PRE-CUTS HERE