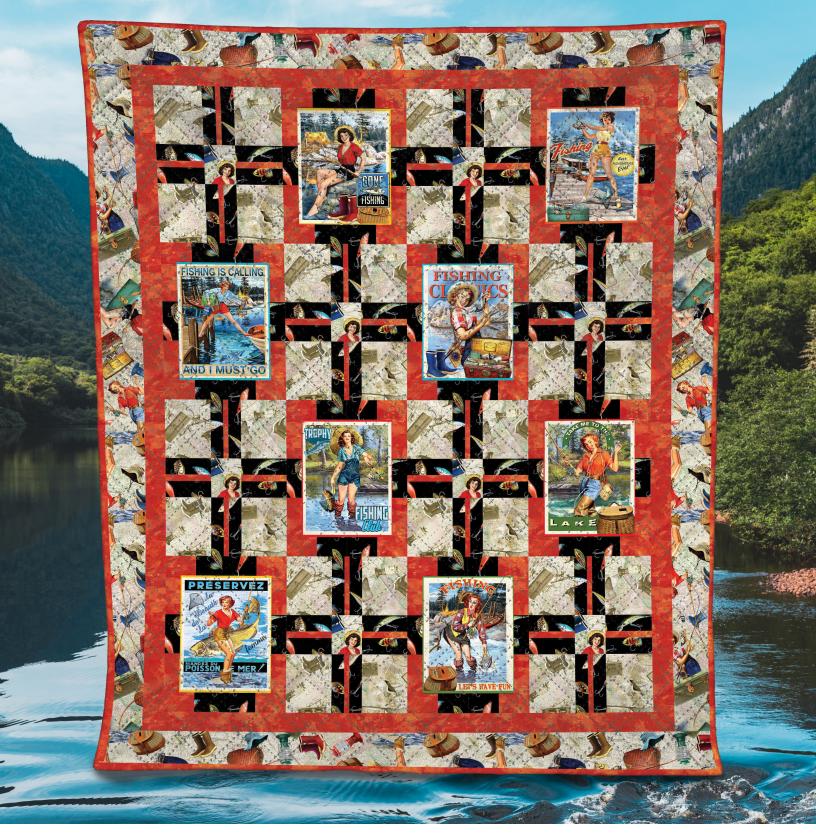

## Pin Ups Quilt

by Tamarinis

SIZE: 45"W X 57"H | LEVEL: CONFIDENT BEGINNER
COMMERCIAL PATTERN AVAILABLE AT WWW.TAMARINIS.COM