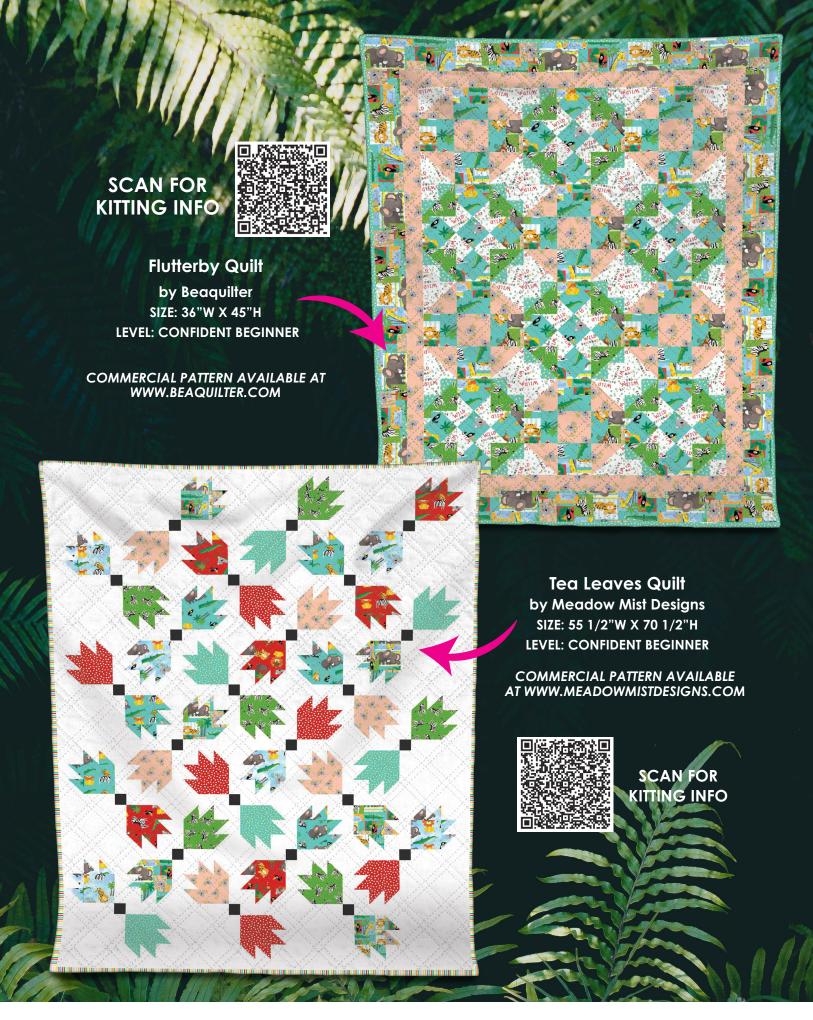

## Pin Ups Quilt

by Tamarinis

SIZE: 45"W X 57"H | LEVEL: CONFIDENT BEGINNER
COMMERCIAL PATTERN AVAILABLE AT WWW.TAMARINIS.COM

## **Royalty Quilt**

by Beaquilter

SIZE: 56"W X 68"H | LEVEL: CONFIDENT BEGINNER

COMMERCIAL PATTERN AVAILABLE AT WWW.BEAQUILTER.COM

## **Criss Crossroads Quilt**

by Everyday Stitches

SIZE: 58"W X 82"H | LEVEL: CONFIDENT BEGINNER

COMMERCIAL PATTERN AVAILABLE AT WWW.EVERYDAYSTITCHES.COM, CHECKER DISTRIBUTORS & EE SCHENCK