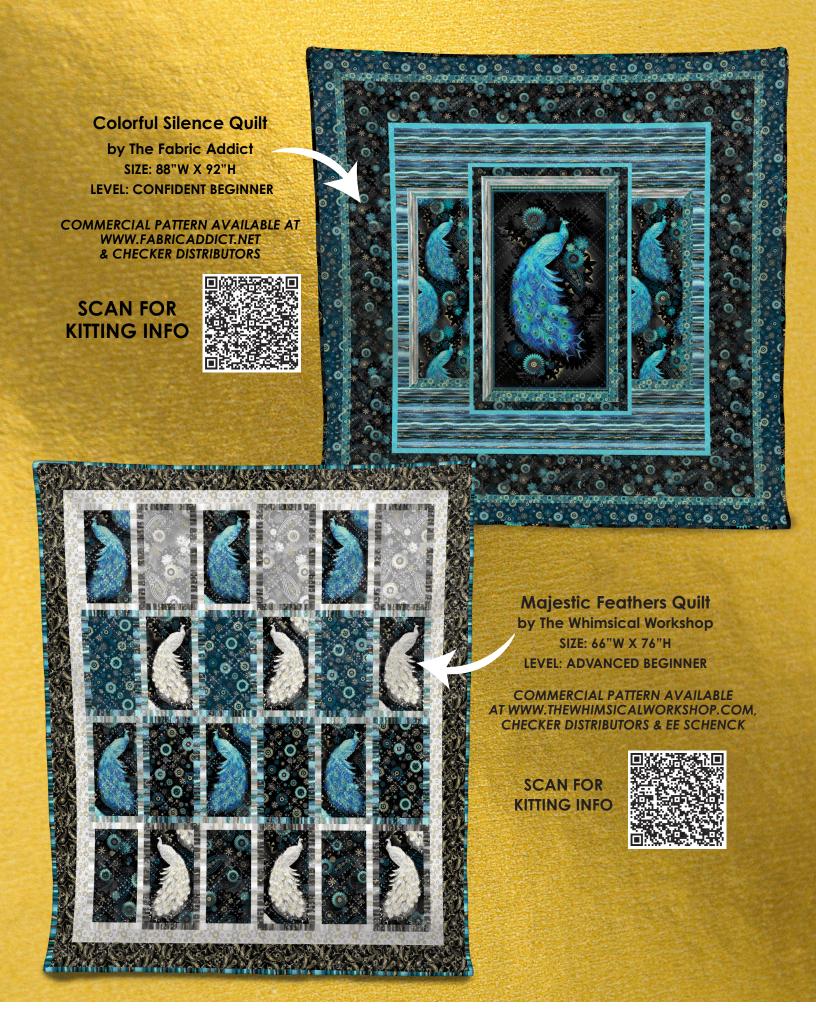

## SHIPPING AUGUST 2024

CAS0453 Magnificent Peacock 10 yds of full collection CAS0454 Magnificent Peacock 15 yds of full collection

#### SCAN TO ORDER **MAGNIFICENT PEACOCK**

This lustrous peacock collection features rich black, turquoise and white colors and glistening metallic accents. Stunning metallic feathers, swirls and stripes make this collection stand out just like the peacocks do in real life.