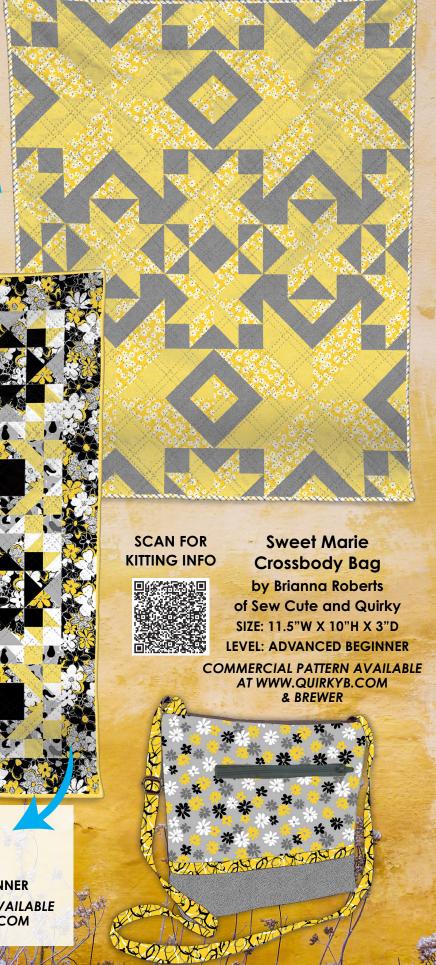

#### **SCAN TO ORDER BUTTERCUP**

"Buttercup" effortlessly combines shades of yellow, black, and gray into a harmonious symphony of daisies, elegant swirls, and modern stripes. This sophisticated collection, designed with style in mind, is a chic allure of contemporary design, creating a stunning textile landscape that seamlessly enhances any space. This collection is also featured in a stunning 16 piece fat quarter.