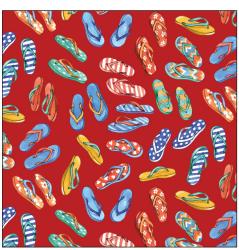

#### SCAN TO ORDER SEA LA VIE

Dive into the carefree spirit of "Sea La Vie," a beach-themed fabric collection that captures the essence of sun-soaked days with playful beach balls, soaring kites, delicate shells, sandy castles, and the sweet delight of ice cream cones. Against a backdrop of vibrant blues and sandy hues, this collection invites you to surround yourself with the joy of seaside adventures and the delightful memories of endless summer days.

DDC11790 MULTI FANTA-SEA

DDC11792 RED THONGS

DDC11792 NAVY THONGS

DDC11792 WHITE THONGS

DDC11801 MULTI CHILLIN PANEL

DDC11800 MULTI GET SANDY

DDC11795 BLUE ICE CREAM CONES

DDC11793 YELLOW BIKINIS