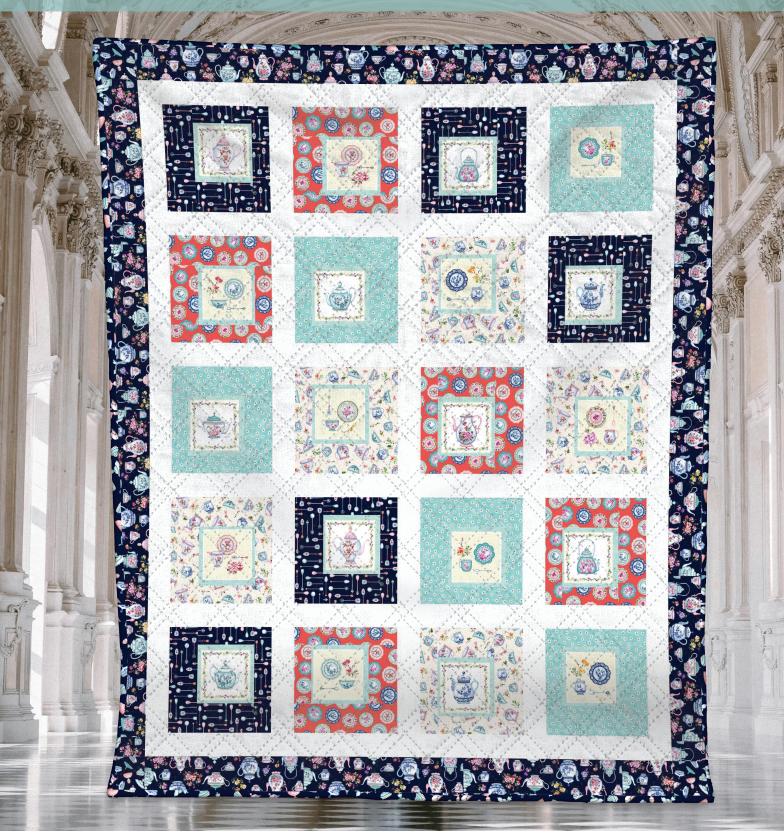

## Tea Squares Quilt

by Ladeebug Design

SIZE: 53"W X 63"H | LEVEL: CONFIDENT BEGINNER

COMMERCIAL PATTERN AVAILABLE AT WWW.LADEEBUGDESIGN.COM & CHECKER DISTRIBUTORS

SCAN FOR KITTING INFO