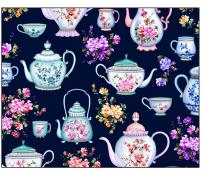

#### SCAN TO ORDER TEA O'CLOCK

Indulge in the delightful charm of "Tea O'clock," a fabric collection that captures the timeless elegance of teatime for those who savor the ritual of a perfectly brewed cup. Delicate tea cups, tea pots and spoons are adorned with intricate patterns to create the serene ambiance of a tea garden.

CAS0467 Tea O'clock 10 yds of full collection CAS0468 Tea O'clock 15 yds of full collection

SHIPPING JULY 2024

DCX11864 CREAM TEA GARDEN

DCX11864 NAVY TEA GARDEN

DCX11867 CORAL PETITE PLATES

DCX11867 NAVY PETITE PLATES

DCX11871 MULTI HIGH TEA STRIPE

DCX11866 CREAM TEA STAINED DOT

DCX11866 TEAL TEA STAINED DOT

DCX11872 MULTI TEA POT GALLERY

DCX11865 CREAM CUPS OF TEA

DCX11868 NAVY FUN LIDS

DCX11868 CREAM FUN LIDS

DCX11869 NAVY PRETTY LITTLE SPOONS

DCX11869 CORAL PRETTY LITTLE SPOONS

DCX11869 CREAM PRETTY LITTLE SPOONS

DCX11870 CREAM TEA ROSES STRIPE