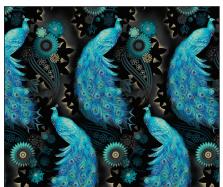

#### SCAN TO ORDER **MAGNIFICENT PEACOCK**

This lustrous peacock collection features rich black, turquoise and white colors and glistening metallic accents. Stunning metallic feathers, swirls and stripes make this collection stand out just like the peacocks do in real life.

### 16 NEW SKUS

**CM11850 BLUE** PEACOCK DANCE

CM11850 BLACK PEACOCK DANCE

**CM11855 WHITE OPULENT FEATHER** 

CM11855 BLACK **OPULENT FEATHER** 

CM11851 FOG DANCING PAISLEY

**CM11851 BLACK** DANCING PAISLEY

CM11852 DARK TEAL

**FESTIVE MEDALLION** 

CM11854 TURQUOISE **FEATHERY STRIPE** 

**FEATHERY STRIPE** 

CM11854 FOG

FESTIVE MEDALLION

CM11853 BLACK

**FANCY MEDALLION** 

CM11853 FOG **FANCY MEDALLION** 

CM11853 TEAL **FANCY MEDALLION** 

**CM11854 TEAL FEATHERY STRIPE** 

CM11849 BLACK PEACOCK MEADOW PANEL