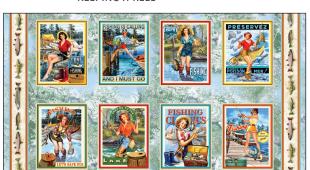

## SCAN TO ORDER GIRLS GONE FISHING

"Girls Gone Fishing" is a fun, quirky fabric collection that casts a nostalgic and playful charm, featuring retro-styled girls with fishing rods, canoes and bait and tackle, all set against a backdrop of rich vintage colors. This collection reels in the spirit of adventure and girlhood camaraderie, telling a tale of friendship, and outdoor fun.

DCX11937 FOREST WHAT A CATCH

DCX11938 SAGE LOOKING FOR A BIG ONE

DCX11940 MULTI GONE FISHING POSTERS

DCX11943 SAGE KEEPING IT REEL

DCX11943 BLACK KEEPING IT REEL

DCX11944 SLATE
PERFECT SPOT STRIPE

DCX11941 SLATE FISHING LURES

DCX11939 WINE FISHING FUN

DCX11939 SLATE FISHING FUN

DCX11945 SLATE ANGLERS HANGOUT

DCX11945 SAGE ANGLERS HANGOUT

DCX11942 BLACK BAIT AND TACKLE

DCX11936 FOREST GIRLS GONE FISHING PANEL