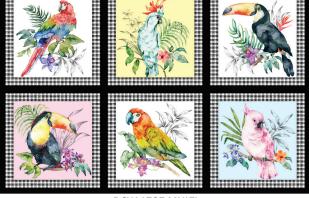

#### **SCAN TO ORDER** PARADISE FOUND

"Paradise Found," is a vibrant tropical collection that showcases the lush beauty of exotic birds, tropical flowers, and graceful butterflies. With a tropical palette of vivid hues, this collection transports you to a tropical paradise filled with natural splendor. The "Pretty Paradise Border" is perfect for a circle skirt or summer dress.