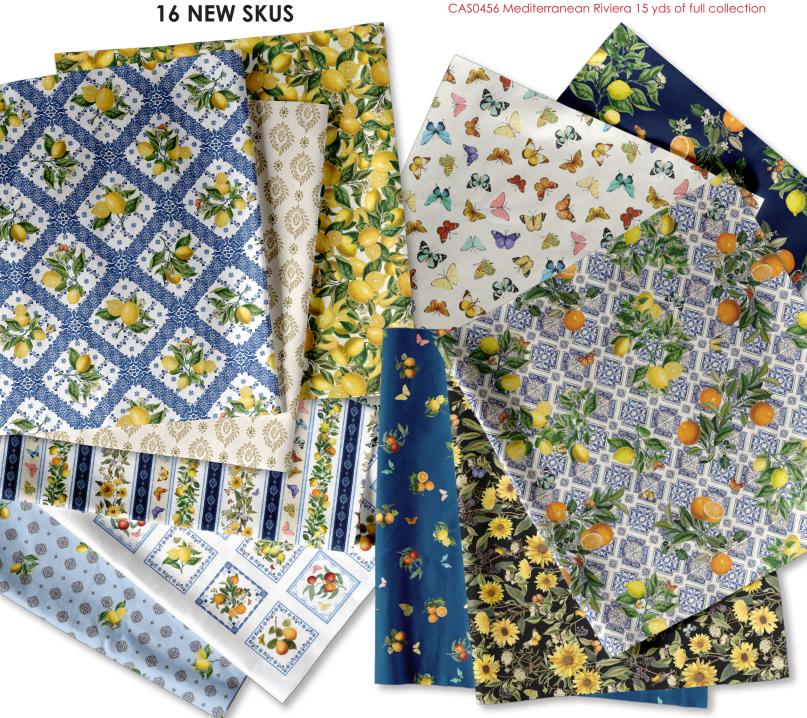

#### SCAN TO ORDER MEDITERRANEAN RIVIERA

michae miller FABRICS

Mediterranean

Riviera

Sortugal and atticate tile

Mediterranean

Riviera

by Bloomery Decor

The Mediterranean Riviera collection invites you to revel in the essence of summer and the enchantment of exploring picturesque coastal villages. Drawing inspiration from the exquisite ceramics encountered during the designer's journeys through Portugal and Sicily, the collection showcases vibrant colours and intricate tile motifs. Featuring vintage citrus illustrations and delightful butterflies, each design is meticulously crafted to infuse your sewing projects and quilts with the luminous charm of Mediterranean aesthetics, creating a tapestry of warmth and joy.

### SHIPPING JUNE 2024

CAS0455 Mediterranean Riviera 10 yds of full collection CAS0456 Mediterranean Riviera 15 yds of full collection