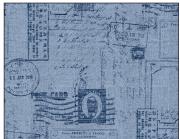

# SCAN TO ORDER TRUE BLUE

AVAILABLE AS PRECUT FQ0368

rugged charm of denim into a tapestry of timeless style for customers who embrace the allure of casual sophistication. The indigo hues, the sturdy texture of well-worn jeans, and the classic stitching combine to be a collection that seamlessly blends comfort with cool.

"True Blue" is a fabric collection that weaves the

#### 16 NEW SKUS

CAS0469 True Blue 10 yds of full collection CAS0470 True Blue 15 yds of full collection

SHIPPING AUGUST 2024

DCX11802 NAVY SWEET JEANS

DCX11802 DENIM SWEET JEANS

DCX11802 BLUE SWEET JEANS

DCX11807 NAVY DENIM PATCHWORK