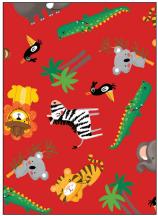

## **SCAN TO ORDER**

It's time for a wild adventure with "Jungle Explorers," a fabric collection for the youngins that transforms space into a playful jungle oasis, featuring adorable animals like tigers, koalas, zebras, and more against a backdrop of vibrant colors. Designed to ignite young imaginations, these cute creatures and jungle wonders, will lead to endless exploration. The Wild Explorer panel is perfect for crib quilts and playmats.

## JUNGLE EXPLORERS