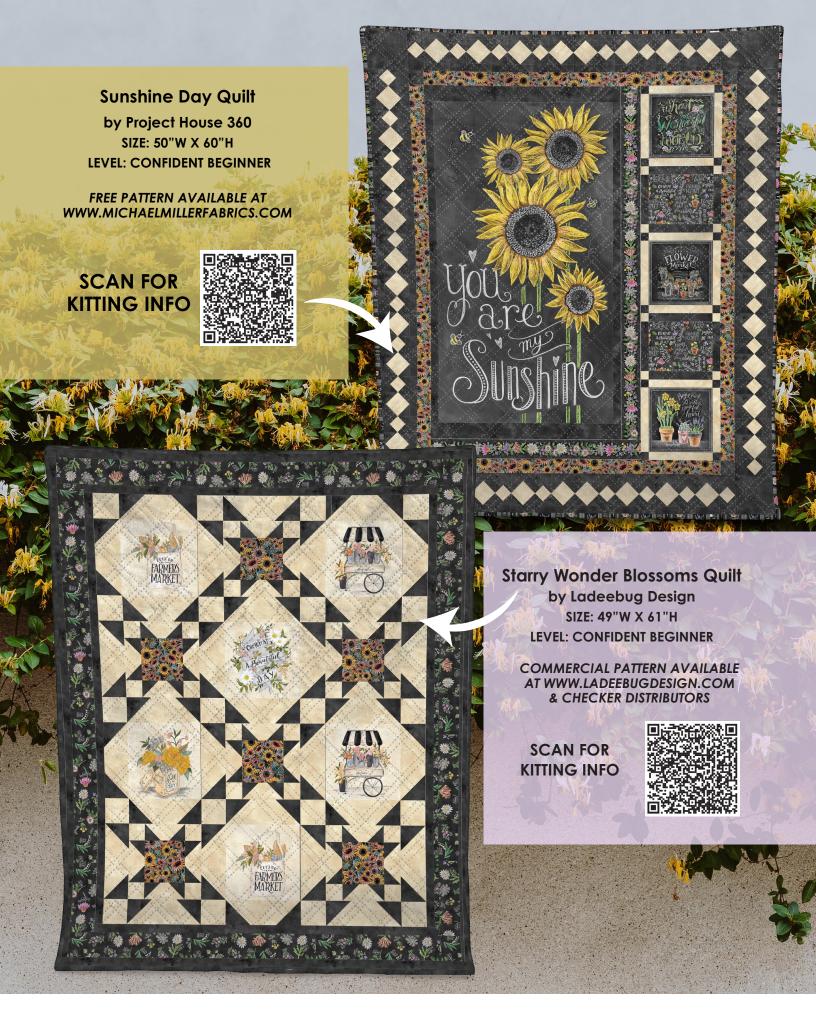

### At The Beach Quilt

by Project House 360

SIZE: 54"W X 62"H | LEVEL: CONFIDENT BEGINNER

FREE PATTERN AVAILABLE AT WWW.MICHAELMILLERFABRICS.COM

CAS0471 Vintage Perfumery 10 yds of full collection CAS0472 Vintage Perfumery 15 yds of full collection

## Farm Country Quilt

by Project House 360

SIZE: 63"W X 72"H | LEVEL: CONFIDENT BEGINNER

FREE PATTERN AVAILABLE AT WWW.MICHAELMILLERFABRICS.COM