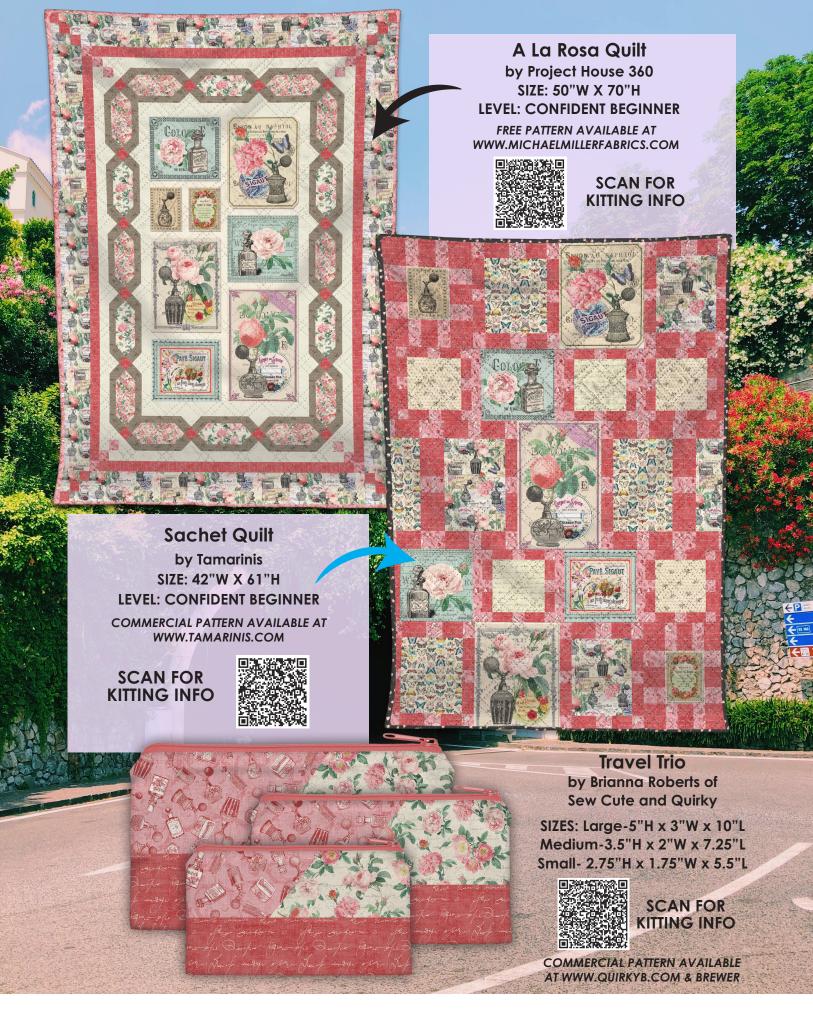

### At The Beach Quilt

by Project House 360

SIZE: 54"W X 62"H | LEVEL: CONFIDENT BEGINNER

FREE PATTERN AVAILABLE AT WWW.MICHAELMILLERFABRICS.COM

CAS0471 Vintage Perfumery 10 yds of full collection CAS0472 Vintage Perfumery 15 yds of full collection

#### SCAN TO ORDER VINTAGE PERFUMERY

"Vintage Perfumery" is a timeless fabric collection that seamlessly blends sophistication with romance, showcasing delicate butterflies, elegant perfume bottles, vintage foulard patterns, and the enchanting beauty of roses. With a palette of soft hues and intricate details, this collection transports you to an era of classic elegance with a fragrant whisper of timeless glamor and refined charm.

## Pin Ups Quilt

by Tamarinis

SIZE: 45"W X 57"H | LEVEL: CONFIDENT BEGINNER
COMMERCIAL PATTERN AVAILABLE AT WWW.TAMARINIS.COM

## **Tropical Vice Versa Quilt**

by Ladeebug Design

SIZE: 60"W X 72"H | LEVEL: CONFIDENT BEGINNER

COMMERCIAL PATTERN AVAILABLE AT WWW.LADEEBUGDESIGN.COM & CHECKER DISTRIBUTORS