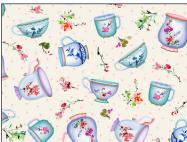

#### SCAN TO ORDER TEA O'CLOCK

Indulge in the delightful charm of "Tea O'clock," a fabric collection that captures the timeless elegance of teatime for those who savor the ritual of a perfectly brewed cup. Delicate tea cups, tea pots and spoons are adorned with intricate patterns to create the serene ambiance of a tea garden.

CAS0467 Tea O'clock 10 yds of full collection CAS0468 Tea O'clock 15 yds of full collection

SHIPPING JULY 2024

DCX11864 CREAM TEA GARDEN

DCX11864 NAVY TEA GARDEN

DCX11867 CORAL PETITE PLATES

DCX11867 NAVY PETITE PLATES

DCX11871 MULTI HIGH TEA STRIPE

DCX11866 CREAM TEA STAINED DOT

DCX11866 TEAL TEA STAINED DOT

DCX11872 MULTI TEA POT GALLERY

DCX11865 CREAM CUPS OF TEA

DCX11868 NAVY FUN LIDS

DCX11868 CREAM FUN LIDS

DCX11869 NAVY PRETTY LITTLE SPOONS

DCX11869 CORAL PRETTY LITTLE SPOONS

DCX11869 CREAM PRETTY LITTLE SPOONS

DCX11870 CREAM TEA ROSES STRIPE