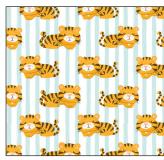

## **SCAN TO ORDER**

It's time for a wild adventure with "Jungle Explorers," a fabric collection for the youngins that transforms space into a playful jungle oasis, featuring adorable animals like tigers, koalas, zebras, and more against a backdrop of vibrant colors. Designed to ignite young imaginations, these cute creatures and jungle wonders, will lead to endless exploration. The Wild Explorer panel is perfect for crib quilts and playmats.

CX11844 PEACH KIND KOALAS

CX11845 BLUE **TENDER TIGERS** 

CX11848 MULTI WILD EXPLORER PANEL