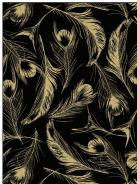

## SHIPPING AUGUST 2024

CAS0453 Magnificent Peacock 10 yds of full collection CAS0454 Magnificent Peacock 15 yds of full collection

#### SCAN TO ORDER **MAGNIFICENT PEACOCK**

This lustrous peacock collection features rich black, turquoise and white colors and glistening metallic accents. Stunning metallic feathers, swirls and stripes make this collection stand out just like the peacocks do in real life.

### 16 NEW SKUS

**CM11850 BLUE** PEACOCK DANCE

CM11850 BLACK PEACOCK DANCE

**CM11855 WHITE OPULENT FEATHER** 

CM11855 BLACK **OPULENT FEATHER** 

CM11851 FOG DANCING PAISLEY

**CM11851 BLACK** DANCING PAISLEY

CM11852 DARK TEAL

**FESTIVE MEDALLION** 

CM11854 TURQUOISE **FEATHERY STRIPE** 

**FEATHERY STRIPE** 

CM11854 FOG

FESTIVE MEDALLION

CM11853 BLACK

**FANCY MEDALLION** 

CM11853 FOG **FANCY MEDALLION** 

CM11853 TEAL **FANCY MEDALLION** 

**CM11854 TEAL FEATHERY STRIPE** 

CM11849 BLACK PEACOCK MEADOW PANEL