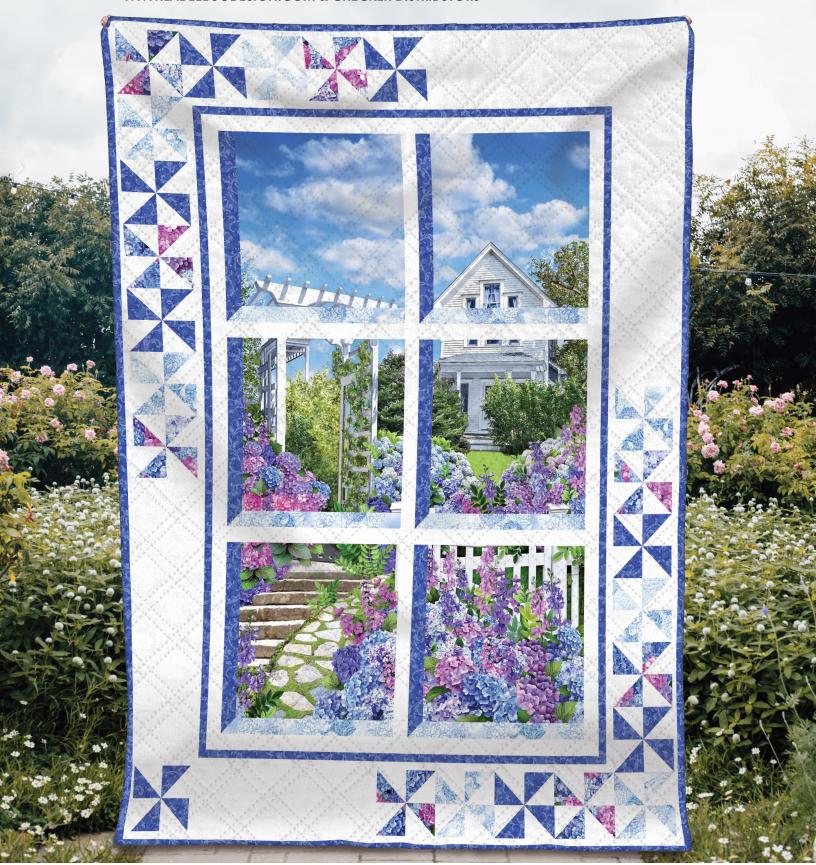

### **Dream Window Quilt**

by Ladeebug Design

SIZE: 38"W X 51"H | LEVEL: CONFIDENT BEGINNER

COMMERCIAL PATTERN AVAILABLE AT WWW.LADEEBUGDESIGN.COM & CHECKER DISTRIBUTORS