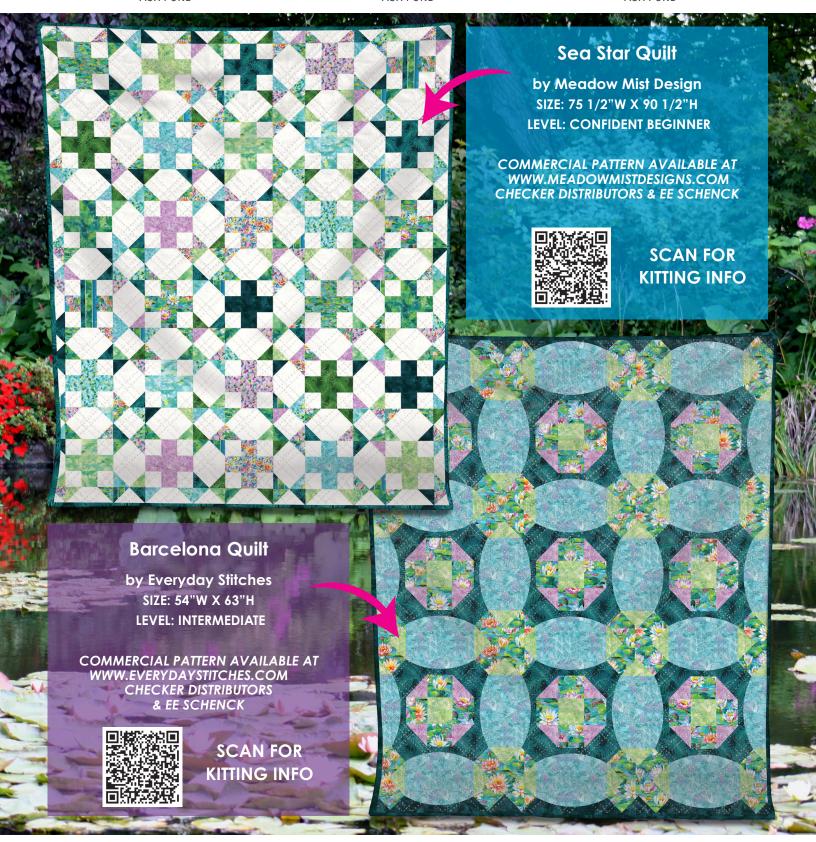

### **Modbox Quilt**

by Colourwerx
SIZE: 72"W X 84"H
LEVEL: CONFIDENT BEGINNER

COMMERCIAL PATTERN AVAILABLE AT WWW.COLOURWERX.COM, CHECKER DISTRIBUTORS

SCAN FOR KITTING INFO

### **Color My World Quilt**

by The Fabric Addict SIZE: 90"W X 90"H LEVEL: INTERMEDIATE

COMMERCIAL PATTERN
AVAILABLE AT
WWW.FABRICADDICT.NET
& CHECKER DISTRIBUTORS