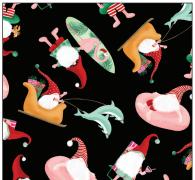

# SCAN TO ORDER HOLIDAY GNOMES

Discover the whimsical wonder of the Holiday Gnomes Collection where gnomes trade snowy landscapes for sun-kissed beaches and palm trees adorned with festive ornaments. Inspired by the joy of celebrating Christmas at the beach, the designs feature gnomes indulging in sunbathing, riding sleds pulled by dolphins and cheerful snowmen made of sand. With playful elements like flamingos, surfboards and pineapples, this collection radiates the perfect blend of holiday merriment and tropical charm, making it a delightful addition to any festive gathering. Embrace the whimsy of a tropical Christmas with this delightful and playful collection.