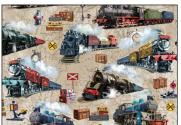

#### **SCAN TO ORDER** ALL ABOARD

Join us aboard the wonderful world of trains. These powerful steam engines look like they're riding right off the fabric on their way to explore the world. Traveling trunks, train signs and conductor hats are featured in this collection that is perfect for train lovers of all ages. The All Aboard stripe uses train tracks and train cars as the stripes and the tonal toile trains make a perfect blender.

DCX11578 STEEL **FULL STEAM AHEAD** 

**DCX11578 TAN FULL STEAM AHEAD** 

DCX11581 SLATE RAILROAD CROSSING

DCX11581 BLACK RAILROAD CROSSING

**DCX11582 TAN BELLS & WHISTLES** 

DCX11582 SLATE **BELLS & WHISTLES** 

DCX11582 BLACK **BELLS & WHISTLES** 

CX11584 STEEL **HURRY UP** 

CX11584 TAN **HURRY UP** 

DCX11580 PEWTER TRAVELING TRUNKS

DCX11580 SLATE TRAVELING TRUNKS

DCX11580 TAN TRAVELING TRUNKS

CX11585 PEWTER LOCOMOTIVES

CX11585 SLATE LOCOMOTIVES

CX11585 TAN LOCOMOTIVES