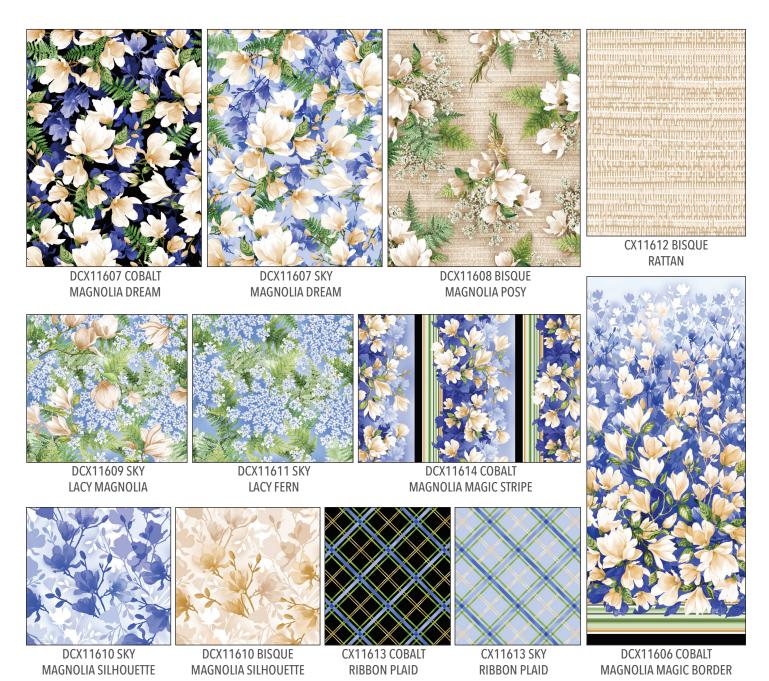

#### SCAN TO ORDER MAGNOLIA MAGIC PINK

Fall in love with Magnolia Magic. This delicate floral collection comes in two colorways but can also be mixed and matched to create a stunning quilt. The coordinating colors and new textures create an appealing palette for your next quilting or apparel project.

### SHIPPING APRIL 2024

CAS0417 Magnolia Magic 10 yds of pink colorway CAS0418 Magnolia Magic 15 yds of pink colorway

MAGNOLIA SILHOUETTE

**RIBBON PLAID** 

MAGNOLIA SILHOUETTE

**RIBBON PLAID** 

MAGNOLIA MAGIC BORDER

#### **SCAN TO ORDER MAGNOLIA MAGIC BLUE**

Fall in love with Magnolia Magic. This delicate floral collection comes in two colorways but can also be mixed and matched to create a stunning quilt. The coordinating colors and new textures create an appealing palette for your next quilting or apparel project.

### SHIPPING APRIL 2024

CAS0419 Magnolia Magic 10 yds of blue colorway CAS0420 Magnolia Magic 15 yds of blue colorway