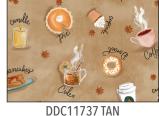

#### **SCAN TO ORDER** HAPPY PIE SEASON

Valerie is so excited to introduce this charming, nostalgic set of delicious, sweet designs. Inspired by cozy days spent with loved ones around the table, each piece has been hand-lettered with love. Perfect collection to decorate your kitchen and dining rooms, or mix with Chalkboard textures for a savory quilt.

CASO437 Happy Pie Season 10 yds of full collection CASO438 Happy Pie Season 15 yds of full collection

DDC11735 BLACK **HOMEMADE PIES** 

DDC11744 BLACK **HOT APPLE CIDER** 

DDC11742 BLACK A WHOLE LATTE LOVE

DDC11736 BLACK **PUMPKIN SPICE** 

DDC11741 BLACK COFFEE BEAN HEARTS

**SNACK TIME** 

DDC11737 CREAM **SNACK TIME** 

DDC11738 BLACK **ESSENTIAL INGREDIENTS** 

DDC11745 BLACK HAPPY PIE SEASON PANEL

DDC11739 BLACK MINI APPLES

DDC11737 BLACK **SNACK TIME** 

DDC11743 CREAM CHALKBOARD TEXTURE

**DDC11743 TAN** CHALKBOARD TEXTURE

DDC11743 BLACK CHALKBOARD TEXTURE

DDC11740 BROWN LATTICE PIE CRUST

DDC11740 BEIGE LATTICE PIE CRUST