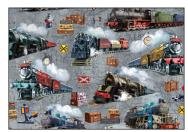

#### **SCAN TO ORDER** ALL ABOARD

Join us aboard the wonderful world of trains. These powerful steam engines look like they're riding right off the fabric on their way to explore the world. Traveling trunks, train signs and conductor hats are featured in this collection that is perfect for train lovers of all ages. The All Aboard stripe uses train tracks and train cars as the stripes and the tonal toile trains make a perfect blender.

DCX11578 STEEL **FULL STEAM AHEAD** 

**DCX11578 TAN FULL STEAM AHEAD** 

DCX11581 SLATE RAILROAD CROSSING

DCX11581 BLACK RAILROAD CROSSING

**DCX11582 TAN BELLS & WHISTLES** 

DCX11582 SLATE **BELLS & WHISTLES** 

DCX11582 BLACK **BELLS & WHISTLES** 

CX11584 STEEL **HURRY UP** 

CX11584 TAN **HURRY UP** 

DCX11580 PEWTER TRAVELING TRUNKS

DCX11580 SLATE TRAVELING TRUNKS

DCX11580 TAN TRAVELING TRUNKS

CX11585 PEWTER LOCOMOTIVES

CX11585 SLATE LOCOMOTIVES

CX11585 TAN LOCOMOTIVES