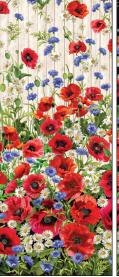

#### **SCAN TO ORDER SUMMER WILDFLOWERS**

There's so much beauty when flowers are in bloom. This collection is a combination of summer poppies, cornflowers and daisies that dance on a tan and black background. Bright hues of red, white and blue are perfect for non-traditional patriotic projects. Fall in love with the Summer Romance print filled with romantic destinations.

CAS0421 Summer Wildflowers 10 yds of full collection CAS0422 Summer Wildflowers 15 yds of full collection

DCX11773 CREAM WILD SUMMER

DCX11773 BLACK WILD SUMMER

DCX11771 CORNFLOWER WILD FIELD

DCX11776 RUBY **CHATTY POPPY** 

DCX11769 CREAM

**DCX11770 RUBY POPPY LOVE** 

DCX11775 RED/BLACK **BUDDING ROMANCE** 

DCX11768 CREAM

WILDFLOWER BORDER WILDFLOWER BORDER

DCX11774 RED/BLACK SUMMER ROMANCE

POPPY SEED STRIPE

POPPY SEED STRIPE