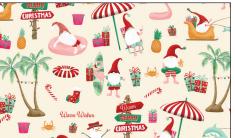

# SCAN TO ORDER HOLIDAY GNOMES

Discover the whimsical wonder of the Holiday Gnomes Collection where gnomes trade snowy landscapes for sun-kissed beaches and palm trees adorned with festive ornaments. Inspired by the joy of celebrating Christmas at the beach, the designs feature gnomes indulging in sunbathing, riding sleds pulled by dolphins and cheerful snowmen made of sand. With playful elements like flamingos, surfboards and pineapples, this collection radiates the perfect blend of holiday merriment and tropical charm, making it a delightful addition to any festive gathering. Embrace the whimsy of a tropical Christmas with this delightful and playful collection.

DC11382 BLACK BEACH BUM GNOMIES

DC11382 CRANBERRY BEACH BUM GNOMIES

DC11382 SPRUCE BEACH BUM GNOMIES

DC11389 CREAM OH WHAT FUN

DC11381 CREAM DECK THE PALMS

DC11381 SEAFOAM DECK THE PALMS

DC11386 BLACK
CHEERY DESTINATIONS

DC11386 WHITE CHEERY DESTINATIONS

DC11383 SEAFOAM BEACH LOVER GNOMES

DC11388 WHITE DASHING STRIPES

DC11384 RED TWINKLE, TWINKLE

DC11384 SPRUCE TWINKLE, TWINKLE

DC11385 RED STAR BRIGHT

DC11385 SPRUCE STAR BRIGHT

DC11387 SEAFOAM PEPPERMINT PLAID