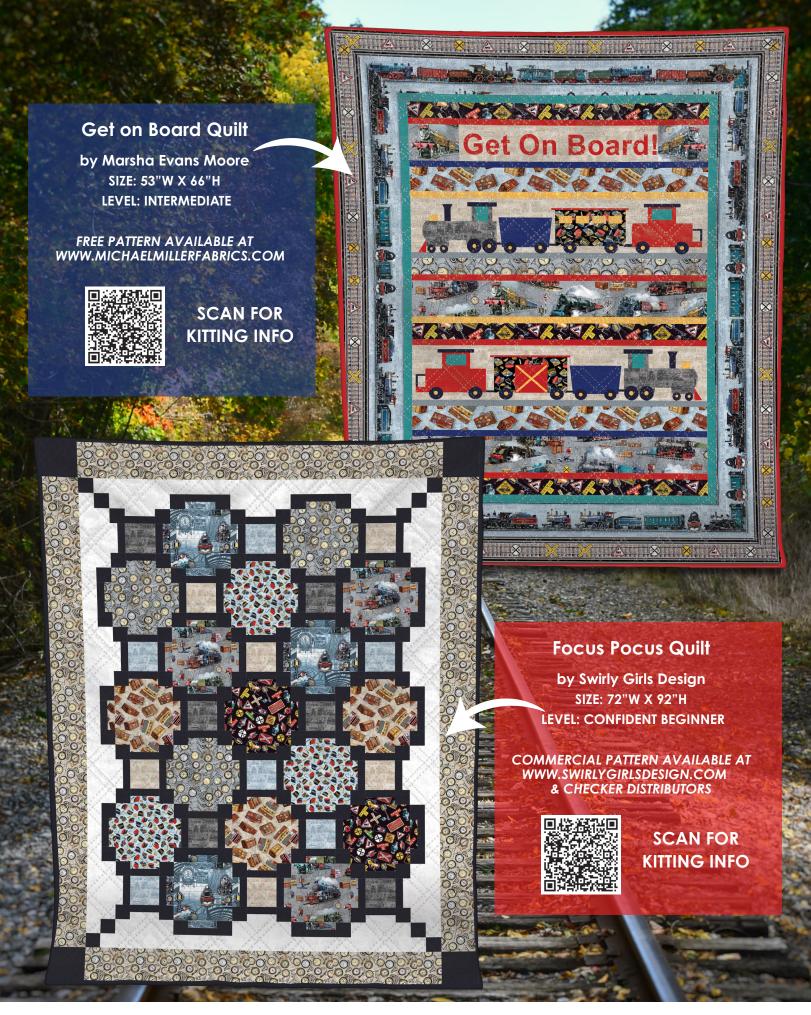

#### **SCAN TO ORDER** ALL ABOARD

Join us aboard the wonderful world of trains. These powerful steam engines look like they're riding right off the fabric on their way to explore the world. Traveling trunks, train signs and conductor hats are featured in this collection that is perfect for train lovers of all ages. The All Aboard stripe uses train tracks and train cars as the stripes and the tonal toile trains make a perfect blender.

### SHIPPING MAY 2024

CAS0431 All Aboard 10 yds of full collection CAS0432 All Aboard 15 yds of full collection

DCX11757 PEWTER **CENTRAL STATION** 

DCX11757 SLATE **CENTRAL STATION** 

DCX11583 SLATE ALL ABOARD STRIPE