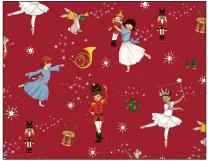

#### **SCAN TO ORDER NUTCRACKER CHRISTMAS**

Belle and Boo's Nutcracker Ballet Fabric Collection evokes the nostalgia and magic of your first Christmas theater performance as a child, seeing the cherished holiday story of Tchaikovsky's 'The Nutcracker' brought to life on stage by the graceful ballerinas. The beautifully illustrated characters, paired with classic plaids and wintery florals, celebrate the enduring beauty of this beloved ballet, steeped in Christmas tradition.

CAS0435 Nutcracker Christmas 10 yds of full collection CAS0436 Nutcracker Christmas 15 yds of full collection

14 NEW SKUS

### SHIPPING JUNE 2024

DDC11654 MULTI **NUTCRACKER STRIPE** 

DDC11649 GREEN **NUTCRACKER BALLERINAS** 

DDC11650 GREEN

**FESTIVE INSTRUMENTS** 

DDC11649 RED

NUTCRACKER BALLERINAS

DDC11650 WHITE **FESTIVE INSTRUMENTS** 

DC11653 GREEN **NUTCRACKER SILHOUETTE** 

DC11653 RED **NUTCRACKER SILHOUETTE** 

DC11651 RED **CELESTIAL STARS** 

DC11651 YELLOW **CELESTIAL STARS** 

DC11655 MULTI **CHRISTMAS PLAID** 

DC11652 GREEN TOY NUTCRACKER

DC11652 WHITE TOY NUTCRACKER

DDC11656 MULTI NUTCRACKER BORDER

DDC11657 MULTI NUTCRACKER PANEL