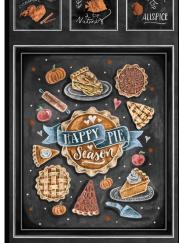

#### **SCAN TO ORDER** HAPPY PIE SEASON

Valerie is so excited to introduce this charming, nostalgic set of delicious, sweet designs. Inspired by cozy days spent with loved ones around the table, each piece has been hand-lettered with love. Perfect collection to decorate your kitchen and dining rooms, or mix with Chalkboard textures for a savory quilt.

CASO437 Happy Pie Season 10 yds of full collection CASO438 Happy Pie Season 15 yds of full collection

DDC11735 BLACK **HOMEMADE PIES** 

DDC11744 BLACK **HOT APPLE CIDER** 

DDC11742 BLACK A WHOLE LATTE LOVE

DDC11736 BLACK **PUMPKIN SPICE** 

DDC11741 BLACK COFFEE BEAN HEARTS

**SNACK TIME** 

DDC11737 CREAM **SNACK TIME** 

DDC11738 BLACK **ESSENTIAL INGREDIENTS** 

DDC11745 BLACK HAPPY PIE SEASON PANEL

DDC11739 BLACK MINI APPLES

DDC11737 BLACK **SNACK TIME** 

DDC11743 CREAM CHALKBOARD TEXTURE

**DDC11743 TAN** CHALKBOARD TEXTURE

DDC11743 BLACK CHALKBOARD TEXTURE

DDC11740 BROWN LATTICE PIE CRUST

DDC11740 BEIGE LATTICE PIE CRUST