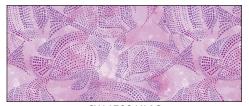

#### **SCAN TO ORDER WATERLILIES**

This soft painterly collection pulls inspiration from Monet's Water Lilies. The beautiful colors will make you feel like you're looking right out on the pond. Surround yourself with quilts and wall hangings using these botanic designs and transport yourself in the garden of Giverny. The border print can be used to border quilts or to make beautiful circle skirts/ dresses.

DCX11693 GREEN WATER LILY POND

DCX11694 MULTI WATER LILY FLOWERS

DCX11695 GREEN **LOTUS PADS** 

**CX11698 BLUE** WATER LILY LEAVES

CX11698 LILAC WATER LILY LEAVES

CX11697 JADE WATER LILY TEXTURE

CX11697 TEAL WATER LILY TEXTURE

DCX11696 MULTI WATER LILY STRIPE

**CX11697 BLUE** WATER LILY TEXTURE

CX11697 GREEN WATER LILY TEXTURE

CX11699 EVERGREEN **FERN TEXTURE** 

CX11699 TEAL **FERN TEXTURE** 

DCX11701 BLUE WATER LILY BORDER

CX11700 AQUA FISH POND

CX11700 GREEN FISH POND

CX11700 LILAC FISH POND