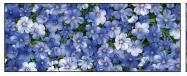

#### **SCAN TO ORDER SUMMER SUNFLOWERS**

Nothing brightens up a day quite like a sunflower. This bright yellow, turquoise and blue realistic floral group really pops. The Summer Sunflower Panel lets you peak into a world of sunshine and serenity and enjoy the different scenes from the window pane design. This collection makes for the perfect quilt to brighten up a bedroom all year round.

CAS0413 Summer Sunflowers 10 yds of full collection CAS0414 Summer Sunflowers 15 yds of full collection

DCX11677 BLACK SUNFLOWER MEADOW

DCX11677 SUNNY SUNFLOWER MEADOW

DCX11678 BLACK SUNFLOWER BLOOMS

DCX11678 SUN SUNFLOWER BLOOMS

DCX11685 COBALT SUMMER SUNFLOWERS

DCX11676 SUNNY SUMMER SUNFLOWER SCENIC

DCX11681 SUMMER SUMMER SUNFLOWER PANEL

DCX11680 COBALT FORGET-ME-NOT

DCX11680 SKY FORGET-ME-NOT

DCX11680 SUN FORGET-ME-NOT

DCX11679 COBALT **PROMISE MEADOW** 