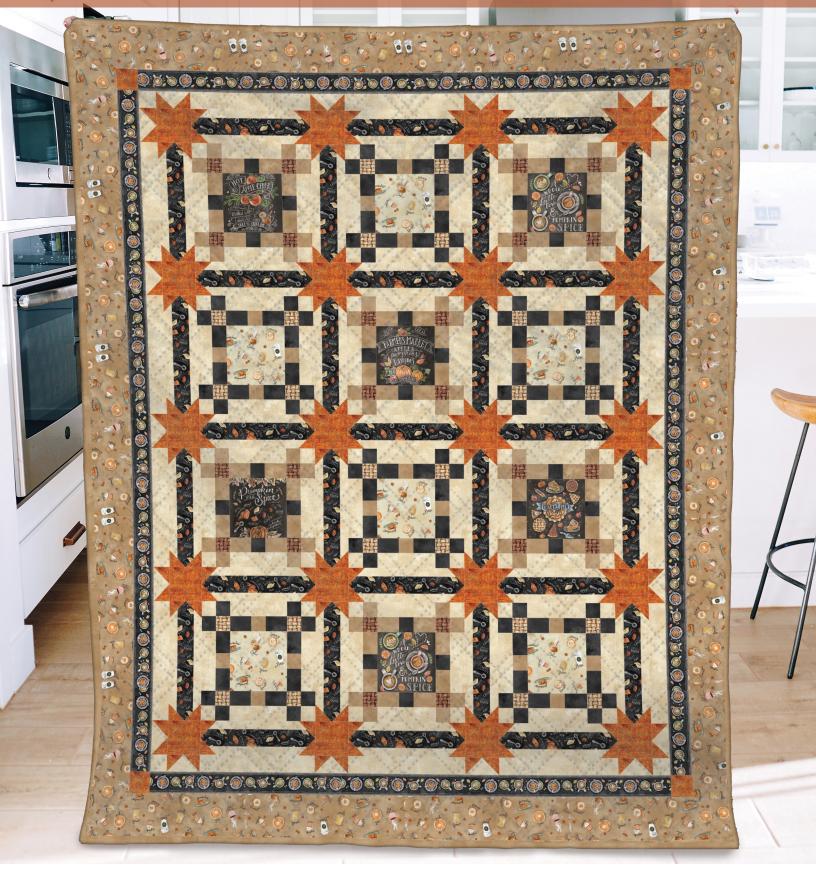

### **Farmers Market Quilt**

by Project House 360

SIZE: 77"W X 95"H | LEVEL: CONFIDENT BEGINNER

FREE PATTERN AVAILABLE AT WWW.MICHAELMILLERFABRICS.COM

by Monica Mota