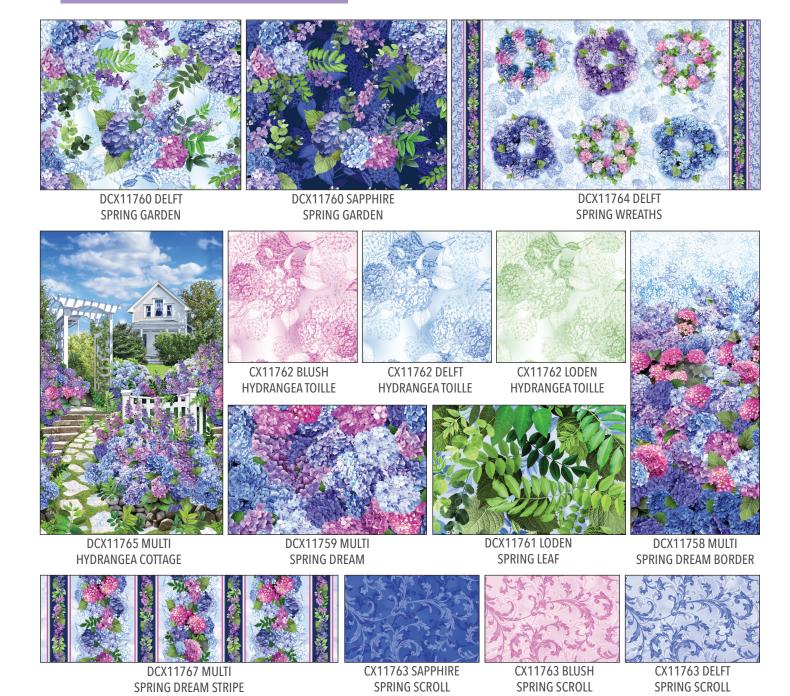

# SCAN TO ORDER HYDRANGEA DREAMS

You can almost smell the luscious scent of hydrangeas just by looking at this stunning collection. It was inspired by a cottage garden in full bloom. The rich colors are contrasted with soft pastels to create a dynamic look. The Hydrangea cottage panel makes for an easy quilt.

CAS0411 Hydrangea Dreams 10 yds of full collection CAS0412 Hydrangea Dream 15 yds of full collection

### 14 NEW SKUS