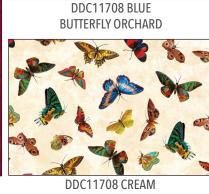

DDC11703 PINK **BEAUTIFUL BLOSSOMS** 

MARBLE ARCH PANEL

BEAUTIFUL BLOSSOMS

**DDC11703 MINT** 

**BUTTERFLY ORCHARD** 

DDC11706 MULTI FRESHLY PICKED

DDC11704 BLACK LEAF STALKS

DDC11704 BLUE LEAF STALKS