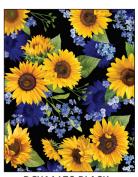

#### **SCAN TO ORDER SUMMER SUNFLOWERS**

Nothing brightens up a day quite like a sunflower. This bright yellow, turquoise and blue realistic floral group really pops. The Summer Sunflower Panel lets you peak into a world of sunshine and serenity and enjoy the different scenes from the window pane design. This collection makes for the perfect quilt to brighten up a bedroom all year round.

CAS0413 Summer Sunflowers 10 yds of full collection CAS0414 Summer Sunflowers 15 yds of full collection

DCX11677 BLACK SUNFLOWER MEADOW

DCX11677 SUNNY SUNFLOWER MEADOW

DCX11678 BLACK SUNFLOWER BLOOMS

DCX11678 SUN SUNFLOWER BLOOMS