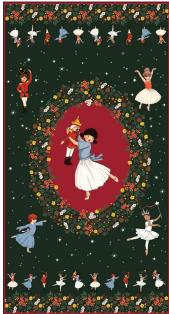

#### **SCAN TO ORDER NUTCRACKER CHRISTMAS**

Belle and Boo's Nutcracker Ballet Fabric Collection evokes the nostalgia and magic of your first Christmas theater performance as a child, seeing the cherished holiday story of Tchaikovsky's 'The Nutcracker' brought to life on stage by the graceful ballerinas. The beautifully illustrated characters, paired with classic plaids and wintery florals, celebrate the enduring beauty of this beloved ballet, steeped in Christmas tradition.

CAS0435 Nutcracker Christmas 10 yds of full collection CAS0436 Nutcracker Christmas 15 yds of full collection

14 NEW SKUS

DC11652 WHITE TOY NUTCRACKER

DDC11656 MULTI NUTCRACKER BORDER

DDC11657 MULTI NUTCRACKER PANEL