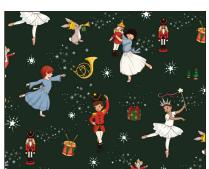

#### **SCAN TO ORDER NUTCRACKER CHRISTMAS**

Belle and Boo's Nutcracker Ballet Fabric Collection evokes the nostalgia and magic of your first Christmas theater performance as a child, seeing the cherished holiday story of Tchaikovsky's 'The Nutcracker' brought to life on stage by the graceful ballerinas. The beautifully illustrated characters, paired with classic plaids and wintery florals, celebrate the enduring beauty of this beloved ballet, steeped in Christmas tradition.

### SHIPPING JUNE 2024

DDC11654 MULTI **NUTCRACKER STRIPE** 

DDC11649 GREEN **NUTCRACKER BALLERINAS** 

DDC11650 GREEN

**FESTIVE INSTRUMENTS** 

DDC11649 RED

NUTCRACKER BALLERINAS

DDC11650 WHITE **FESTIVE INSTRUMENTS** 

DC11653 GREEN **NUTCRACKER SILHOUETTE** 

DC11653 RED **NUTCRACKER SILHOUETTE** 

DC11651 RED **CELESTIAL STARS** 

DC11651 YELLOW **CELESTIAL STARS** 

DC11655 MULTI **CHRISTMAS PLAID** 

DC11652 GREEN TOY NUTCRACKER

DC11652 WHITE TOY NUTCRACKER

DDC11656 MULTI NUTCRACKER BORDER

DDC11657 MULTI NUTCRACKER PANEL