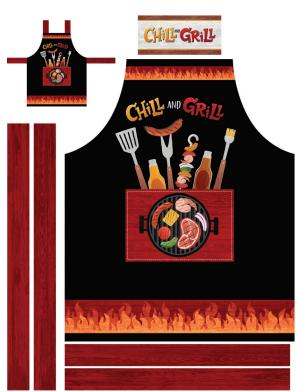

# SCAN TO ORDER CHILL AND GRILL

Over many years Courtney and her family have spent Sunday afternoons around the grill. Chill and Grill draws inspiration from those happy times with friends, family, meat, music and laughter. Designs are perfect for whimsical quilts, BBQ and cooking accessories, or to gift your favorite chef with a flamin' hot Apron Panel.

### 16 NEW SKUS

DDC11222 MULTI CHILL AND GRILL APRON

DC11223 BEIGE BBQ PARTY

DC11223 BLACK BBQ PARTY

DC11230 MULTI CHILL AND GRILL STRIPE

DC11227 RED FIRE UP

DC11227 WHITE FIRE UP

DC11224 BLACK SUMMER COOK OUT