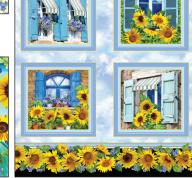

#### **SCAN TO ORDER SUMMER SUNFLOWERS**

Nothing brightens up a day quite like a sunflower. This bright yellow, turquoise and blue realistic floral group really pops. The Summer Sunflower Panel lets you peak into a world of sunshine and serenity and enjoy the different scenes from the window pane design. This collection makes for the perfect quilt to brighten up a bedroom all year round.

CAS0413 Summer Sunflowers 10 yds of full collection CAS0414 Summer Sunflowers 15 yds of full collection

DCX11677 BLACK SUNFLOWER MEADOW

DCX11677 SUNNY SUNFLOWER MEADOW

DCX11678 BLACK SUNFLOWER BLOOMS

DCX11678 SUN SUNFLOWER BLOOMS