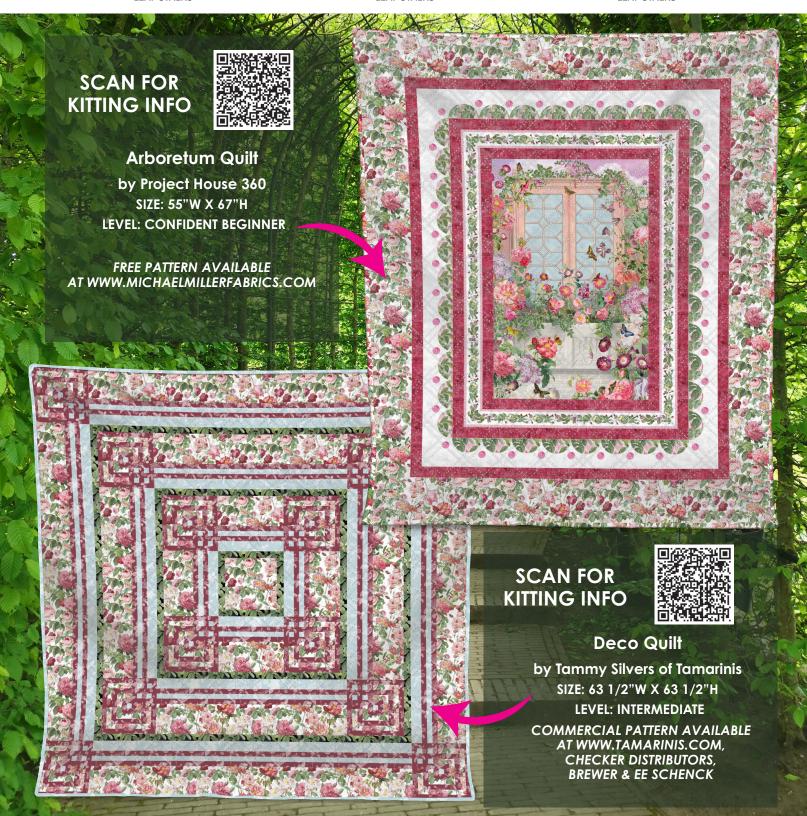

# Magnolia Cafe Quilt (Pink)

by Project House 360

SIZE: 92"W X 92"H | LEVEL: CONFIDENT BEGINNER

FREE PATTERN AVAILABLE AT WWW.MICHAELMILLERFABRICS.COM

# Magnolia Cafe Quilt (Blue)

by Project House 360

SIZE: 92"W X 92"H | LEVEL: CONFIDENT BEGINNER

FREE PATTERN AVAILABLE AT WWW.MICHAELMILLERFABRICS.COM