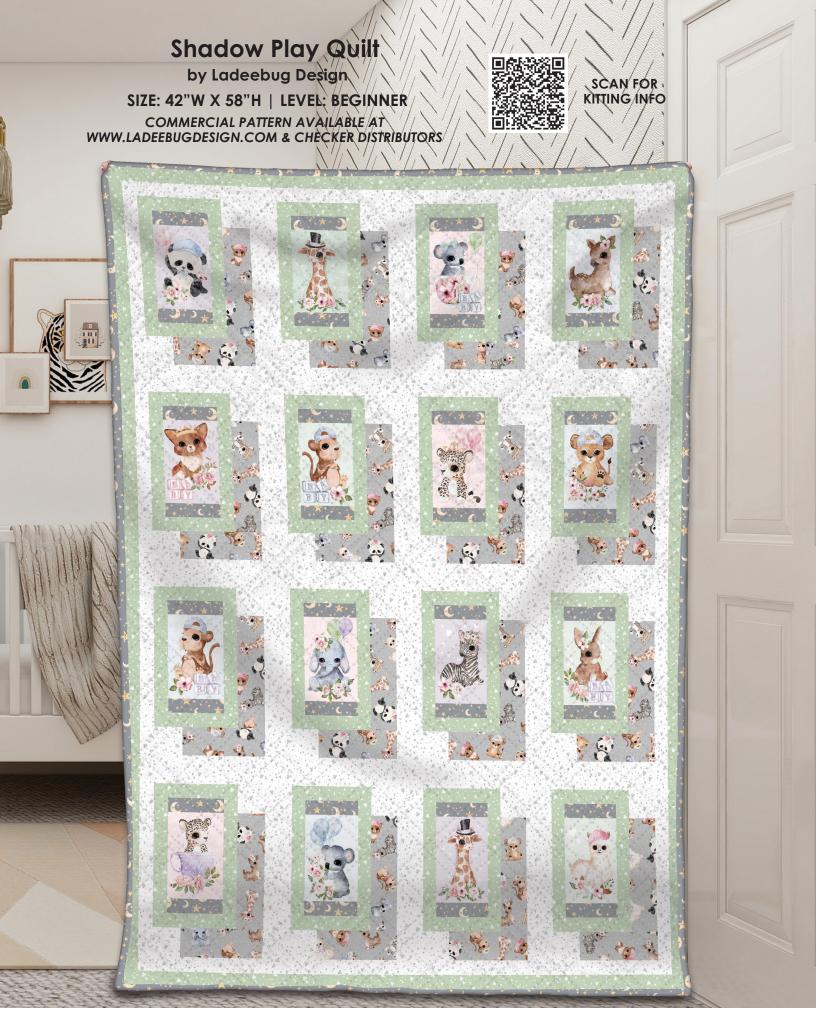

### **SCAN TO ORDER ANIMAL BABIES**

Inspired by the nursery mural she painted for her firstborn son, Kris recreated an adorable world full of watercolor animal babies for others to enjoy. The soft vintage feel of the colors and textures creates a cuddly and sweet look, perfect for everything baby.

> CAS0415 Animal Babies 10 yds of full collection CAS0416 Animal Babies 15 yds of full collection

SHIPPING APRIL 2024

14 NEW SKUS