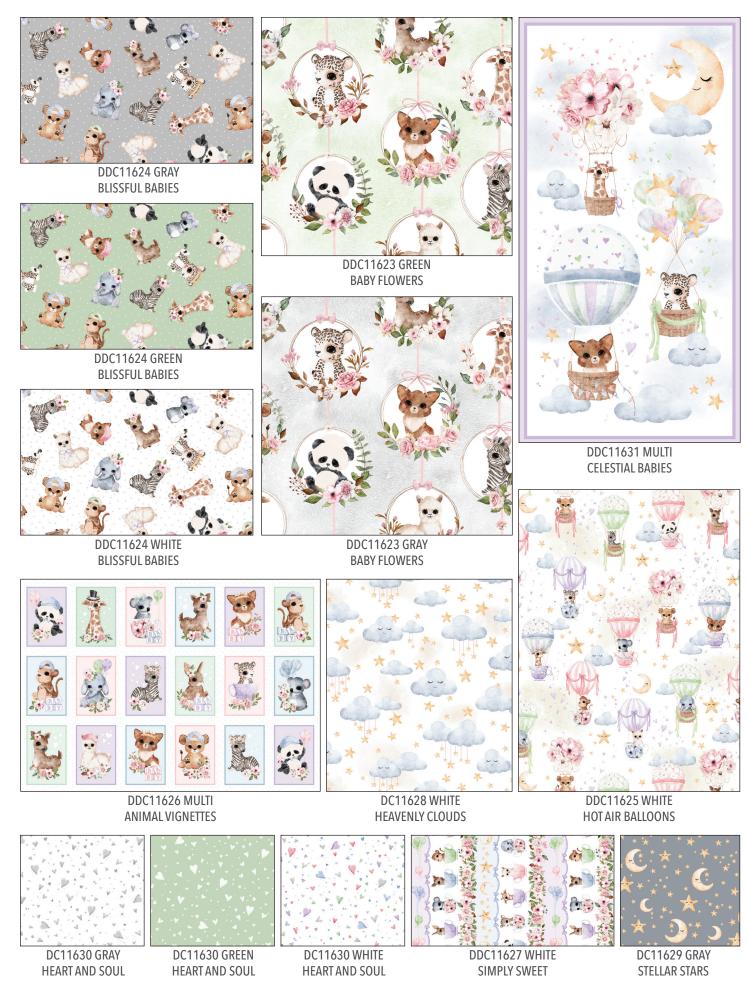

### **SCAN TO ORDER ANIMAL BABIES**

Inspired by the nursery mural she painted for her firstborn son, Kris recreated an adorable world full of watercolor animal babies for others to enjoy. The soft vintage feel of the colors and textures creates a cuddly and sweet look, perfect for everything baby.

> CAS0415 Animal Babies 10 yds of full collection CAS0416 Animal Babies 15 yds of full collection

SHIPPING APRIL 2024

14 NEW SKUS