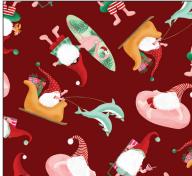

# SCAN TO ORDER HOLIDAY GNOMES

Discover the whimsical wonder of the Holiday Gnomes Collection where gnomes trade snowy landscapes for sun-kissed beaches and palm trees adorned with festive ornaments. Inspired by the joy of celebrating Christmas at the beach, the designs feature gnomes indulging in sunbathing, riding sleds pulled by dolphins and cheerful snowmen made of sand. With playful elements like flamingos, surfboards and pineapples, this collection radiates the perfect blend of holiday merriment and tropical charm, making it a delightful addition to any festive gathering. Embrace the whimsy of a tropical Christmas with this delightful and playful collection.

DC11382 BLACK BEACH BUM GNOMIES

DC11382 CRANBERRY BEACH BUM GNOMIES

DC11382 SPRUCE BEACH BUM GNOMIES

DC11389 CREAM OH WHAT FUN

DC11381 CREAM DECK THE PALMS

DC11381 SEAFOAM DECK THE PALMS

DC11386 BLACK
CHEERY DESTINATIONS

DC11386 WHITE CHEERY DESTINATIONS

DC11383 SEAFOAM BEACH LOVER GNOMES

DC11388 WHITE DASHING STRIPES

DC11384 RED TWINKLE, TWINKLE

DC11384 SPRUCE TWINKLE, TWINKLE

DC11385 RED STAR BRIGHT

DC11385 SPRUCE STAR BRIGHT

DC11387 SEAFOAM PEPPERMINT PLAID