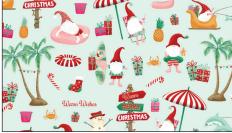

# SCAN TO ORDER HOLIDAY GNOMES

Discover the whimsical wonder of the Holiday Gnomes Collection where gnomes trade snowy landscapes for sun-kissed beaches and palm trees adorned with festive ornaments. Inspired by the joy of celebrating Christmas at the beach, the designs feature gnomes indulging in sunbathing, riding sleds pulled by dolphins and cheerful snowmen made of sand. With playful elements like flamingos, surfboards and pineapples, this collection radiates the perfect blend of holiday merriment and tropical charm, making it a delightful addition to any festive gathering. Embrace the whimsy of a tropical Christmas with this delightful and playful collection.

DC11382 BLACK BEACH BUM GNOMIES

DC11382 CRANBERRY BEACH BUM GNOMIES

DC11382 SPRUCE BEACH BUM GNOMIES

DC11389 CREAM OH WHAT FUN

DC11381 CREAM DECK THE PALMS

DC11381 SEAFOAM DECK THE PALMS

DC11386 BLACK
CHEERY DESTINATIONS

DC11386 WHITE CHEERY DESTINATIONS

DC11383 SEAFOAM BEACH LOVER GNOMES

DC11388 WHITE DASHING STRIPES

DC11384 RED TWINKLE, TWINKLE

DC11384 SPRUCE TWINKLE, TWINKLE

DC11385 RED STAR BRIGHT

DC11385 SPRUCE STAR BRIGHT

DC11387 SEAFOAM PEPPERMINT PLAID