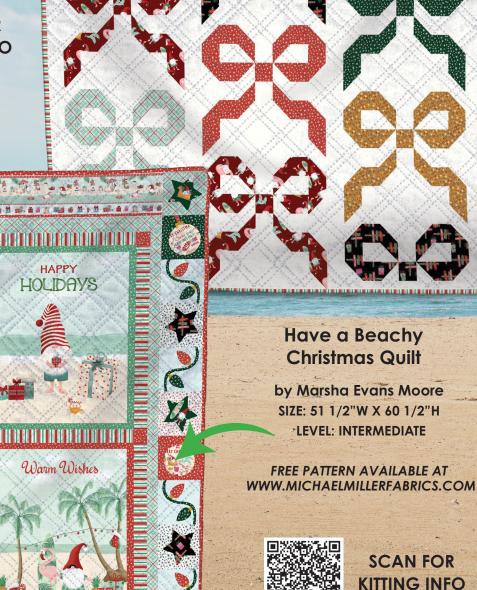

# SCAN TO ORDER HOLIDAY GNOMES

Discover the whimsical wonder of the Holiday Gnomes Collection where gnomes trade snowy landscapes for sun-kissed beaches and palm trees adorned with festive ornaments. Inspired by the joy of celebrating Christmas at the beach, the designs feature gnomes indulging in sunbathing, riding sleds pulled by dolphins and cheerful snowmen made of sand. With playful elements like flamingos, surfboards and pineapples, this collection radiates the perfect blend of holiday merriment and tropical charm, making it a delightful addition to any festive gathering. Embrace the whimsy of a tropical Christmas with this delightful and playful collection.