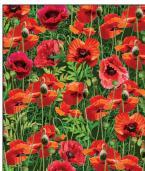

#### **SCAN TO ORDER SUMMER WILDFLOWERS**

There's so much beauty when flowers are in bloom. This collection is a combination of summer poppies, cornflowers and daisies that dance on a tan and black background. Bright hues of red, white and blue are perfect for non-traditional patriotic projects. Fall in love with the Summer Romance print filled with romantic destinations.

CAS0421 Summer Wildflowers 10 yds of full collection CAS0422 Summer Wildflowers 15 yds of full collection

DCX11773 CREAM WILD SUMMER

DCX11773 BLACK WILD SUMMER

DCX11771 CORNFLOWER WILD FIELD

DCX11776 RUBY **CHATTY POPPY** 

DCX11769 CREAM

**DCX11770 RUBY POPPY LOVE** 

DCX11775 RED/BLACK **BUDDING ROMANCE** 

DCX11768 CREAM

WILDFLOWER BORDER WILDFLOWER BORDER

DCX11774 RED/BLACK SUMMER ROMANCE

POPPY SEED STRIPE

POPPY SEED STRIPE

DCX11772 CREAM SUMMER WILDFLOWER STRIPE