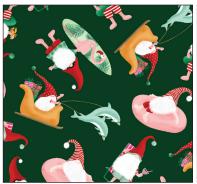

# SCAN TO ORDER HOLIDAY GNOMES

Discover the whimsical wonder of the Holiday Gnomes Collection where gnomes trade snowy landscapes for sun-kissed beaches and palm trees adorned with festive ornaments. Inspired by the joy of celebrating Christmas at the beach, the designs feature gnomes indulging in sunbathing, riding sleds pulled by dolphins and cheerful snowmen made of sand. With playful elements like flamingos, surfboards and pineapples, this collection radiates the perfect blend of holiday merriment and tropical charm, making it a delightful addition to any festive gathering. Embrace the whimsy of a tropical Christmas with this delightful and playful collection.

DC11382 BLACK BEACH BUM GNOMIES

DC11382 CRANBERRY BEACH BUM GNOMIES

DC11382 SPRUCE BEACH BUM GNOMIES

DC11389 CREAM OH WHAT FUN

DC11381 CREAM DECK THE PALMS

DC11381 SEAFOAM DECK THE PALMS

DC11386 BLACK
CHEERY DESTINATIONS

DC11386 WHITE CHEERY DESTINATIONS

DC11383 SEAFOAM BEACH LOVER GNOMES

DC11388 WHITE DASHING STRIPES

DC11384 RED TWINKLE, TWINKLE

DC11384 SPRUCE TWINKLE, TWINKLE

DC11385 RED STAR BRIGHT

DC11385 SPRUCE STAR BRIGHT

DC11387 SEAFOAM PEPPERMINT PLAID