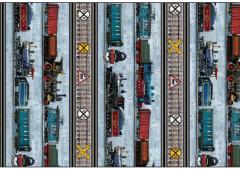

#### **SCAN TO ORDER** ALL ABOARD

Join us aboard the wonderful world of trains. These powerful steam engines look like they're riding right off the fabric on their way to explore the world. Traveling trunks, train signs and conductor hats are featured in this collection that is perfect for train lovers of all ages. The All Aboard stripe uses train tracks and train cars as the stripes and the tonal toile trains make a perfect blender.

DCX11578 STEEL **FULL STEAM AHEAD** 

**DCX11578 TAN FULL STEAM AHEAD** 

DCX11581 SLATE RAILROAD CROSSING

DCX11581 BLACK RAILROAD CROSSING

**DCX11582 TAN BELLS & WHISTLES** 

DCX11582 SLATE **BELLS & WHISTLES** 

DCX11582 BLACK **BELLS & WHISTLES** 

CX11584 STEEL **HURRY UP** 

CX11584 TAN **HURRY UP** 

DCX11580 PEWTER TRAVELING TRUNKS

DCX11580 SLATE TRAVELING TRUNKS

DCX11580 TAN TRAVELING TRUNKS

CX11585 PEWTER LOCOMOTIVES

CX11585 SLATE LOCOMOTIVES

CX11585 TAN LOCOMOTIVES