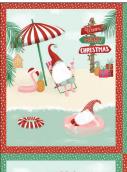

# SCAN TO ORDER HOLIDAY GNOMES

Discover the whimsical wonder of the Holiday Gnomes Collection where gnomes trade snowy landscapes for sun-kissed beaches and palm trees adorned with festive ornaments. Inspired by the joy of celebrating Christmas at the beach, the designs feature gnomes indulging in sunbathing, riding sleds pulled by dolphins and cheerful snowmen made of sand. With playful elements like flamingos, surfboards and pineapples, this collection radiates the perfect blend of holiday merriment and tropical charm, making it a delightful addition to any festive gathering. Embrace the whimsy of a tropical Christmas with this delightful and playful collection.

DC11382 BLACK BEACH BUM GNOMIES

DC11382 CRANBERRY BEACH BUM GNOMIES

DC11382 SPRUCE BEACH BUM GNOMIES

DC11389 CREAM OH WHAT FUN

DC11381 CREAM DECK THE PALMS

DC11381 SEAFOAM DECK THE PALMS

DC11386 BLACK
CHEERY DESTINATIONS

DC11386 WHITE CHEERY DESTINATIONS

DC11383 SEAFOAM BEACH LOVER GNOMES

DC11388 WHITE DASHING STRIPES

DC11384 RED TWINKLE, TWINKLE

DC11384 SPRUCE TWINKLE, TWINKLE

DC11385 RED STAR BRIGHT

DC11385 SPRUCE STAR BRIGHT

DC11387 SEAFOAM PEPPERMINT PLAID