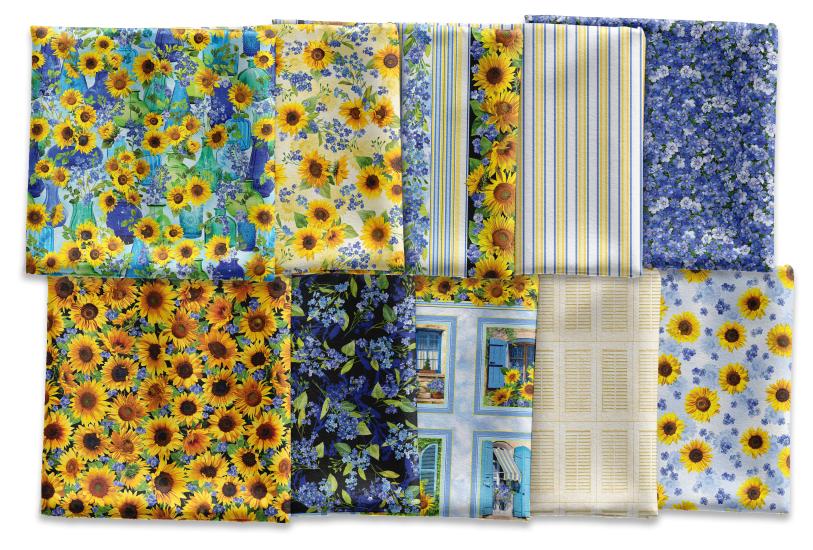

#### **SCAN TO ORDER SUMMER SUNFLOWERS**

Nothing brightens up a day quite like a sunflower. This bright yellow, turquoise and blue realistic floral group really pops. The Summer Sunflower Panel lets you peak into a world of sunshine and serenity and enjoy the different scenes from the window pane design. This collection makes for the perfect quilt to brighten up a bedroom all year round.

CAS0413 Summer Sunflowers 10 yds of full collection CAS0414 Summer Sunflowers 15 yds of full collection

DCX11677 BLACK SUNFLOWER MEADOW

DCX11677 SUNNY SUNFLOWER MEADOW

DCX11678 BLACK SUNFLOWER BLOOMS

DCX11678 SUN SUNFLOWER BLOOMS

DCX11685 COBALT SUMMER SUNFLOWERS

DCX11676 SUNNY SUMMER SUNFLOWER SCENIC

DCX11681 SUMMER SUMMER SUNFLOWER PANEL

DCX11680 COBALT FORGET-ME-NOT

DCX11680 SKY FORGET-ME-NOT

DCX11680 SUN FORGET-ME-NOT

DCX11679 COBALT **PROMISE MEADOW** 

DCX11679 SKY PROMISE MEADOW

DCX11683 BLACK **DREAMY** 

DCX11683 SKY **DREAMY** 