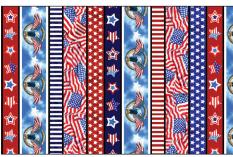

### 13 NEW SKUS

DDC11718 BLUE PATRIOTIC EAGLES

DDC11721 ROYAL AMERICAN EAGLES

DDC11721 NAVY **AMERICAN EAGLES** 

DDC11721 BLUE AMERICAN EAGLES

DDC11724 MULTI RED, WHITE AND TRUE

DDC11720 NAVY FIREWORKS DISPLAY

**ALTERNATING STRIPES** 

AMERICAN LANDSCAPE PANEL

DC11719 RED **OLD GLORY** 

DC11723 NAVY

ALTERNATING STRIPES

**FIVE POINTED STARS** 

**FIVE POINTED STARS** 

DC11722 RED **FIVE POINTED STARS** 