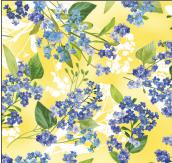

#### **SCAN TO ORDER SUMMER SUNFLOWERS**

Nothing brightens up a day quite like a sunflower. This bright yellow, turquoise and blue realistic floral group really pops. The Summer Sunflower Panel lets you peak into a world of sunshine and serenity and enjoy the different scenes from the window pane design. This collection makes for the perfect quilt to brighten up a bedroom all year round.

CAS0413 Summer Sunflowers 10 yds of full collection CAS0414 Summer Sunflowers 15 yds of full collection

DCX11677 BLACK SUNFLOWER MEADOW

DCX11677 SUNNY SUNFLOWER MEADOW

DCX11678 BLACK SUNFLOWER BLOOMS

DCX11678 SUN SUNFLOWER BLOOMS

DCX11685 COBALT SUMMER SUNFLOWERS

DCX11676 SUNNY SUMMER SUNFLOWER SCENIC

DCX11681 SUMMER SUMMER SUNFLOWER PANEL

DCX11680 COBALT FORGET-ME-NOT

DCX11680 SKY FORGET-ME-NOT

DCX11680 SUN FORGET-ME-NOT

DCX11679 COBALT **PROMISE MEADOW** 