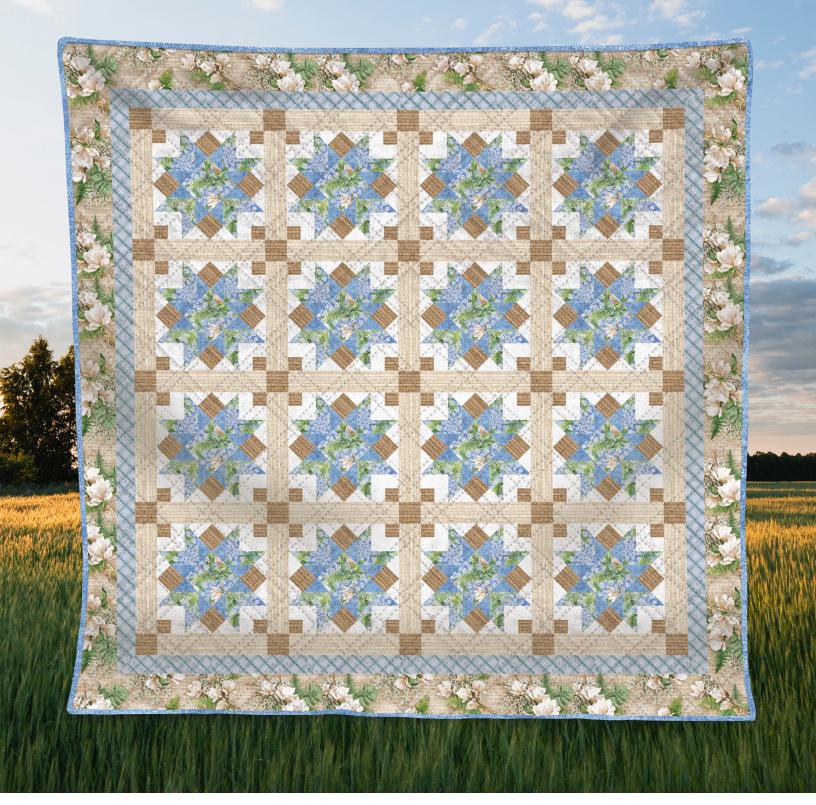

# Magnolia Cafe Quilt (Pink)

by Project House 360

SIZE: 92"W X 92"H | LEVEL: CONFIDENT BEGINNER

FREE PATTERN AVAILABLE AT WWW.MICHAELMILLERFABRICS.COM

# Magnolia Cafe Quilt (Blue)

by Project House 360

SIZE: 92"W X 92"H | LEVEL: CONFIDENT BEGINNER

FREE PATTERN AVAILABLE AT WWW.MICHAELMILLERFABRICS.COM