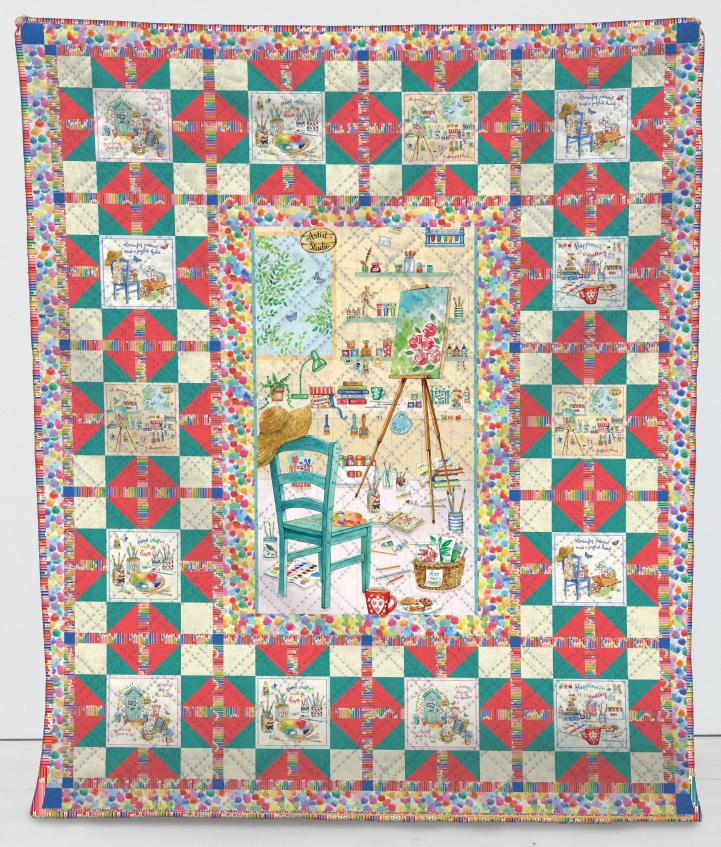

### **Artistic Celebration Quilt**

by Ladeebug Design

SIZE: 61"W X 75"H | LEVEL: CONFIDENT BEGINNER

COMMERCIAL PATTERN AVAILABLE AT WWW.LADEEBUGDESIGN.COM& CHECKER DISTRIBUTORS