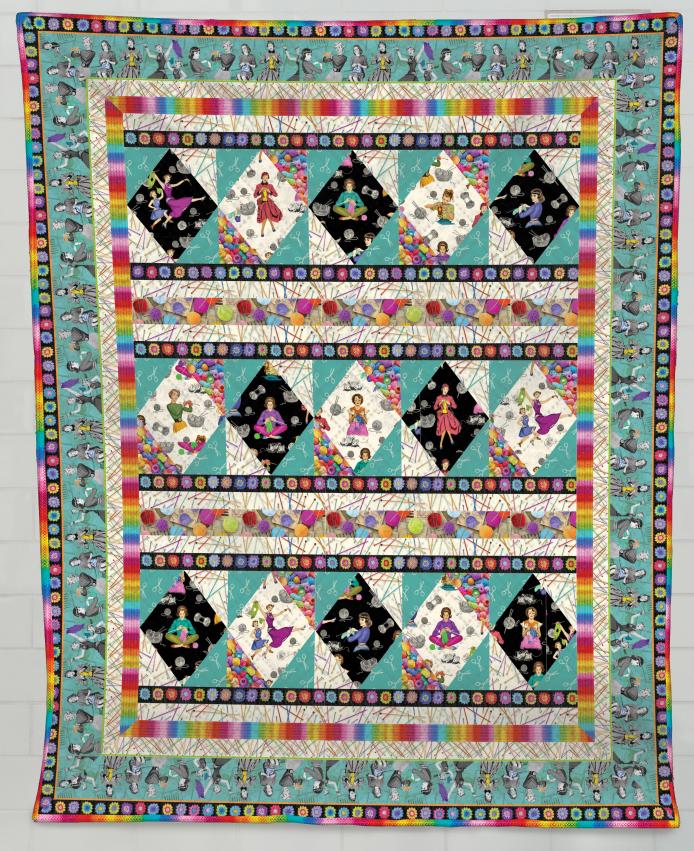

## Yarn Shop Fun Quilt

by Marsh Evans Moore

SIZE: 47 1/2"W X 59"H | LEVEL: INTERMEDIATE

FREE PATTERN AVAILABLE AT WWW.MICHAELMILLERFABRICS.COM

SHIPPING JUNE 2024