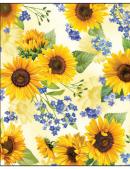

#### **SCAN TO ORDER SUMMER SUNFLOWERS**

Nothing brightens up a day quite like a sunflower. This bright yellow, turquoise and blue realistic floral group really pops. The Summer Sunflower Panel lets you peak into a world of sunshine and serenity and enjoy the different scenes from the window pane design. This collection makes for the perfect quilt to brighten up a bedroom all year round.

CAS0413 Summer Sunflowers 10 yds of full collection CAS0414 Summer Sunflowers 15 yds of full collection

DCX11677 BLACK SUNFLOWER MEADOW

DCX11677 SUNNY SUNFLOWER MEADOW

DCX11678 BLACK SUNFLOWER BLOOMS

DCX11678 SUN SUNFLOWER BLOOMS