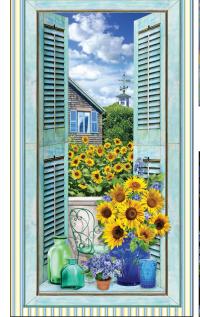

#### **SCAN TO ORDER SUMMER SUNFLOWERS**

Nothing brightens up a day quite like a sunflower. This bright yellow, turquoise and blue realistic floral group really pops. The Summer Sunflower Panel lets you peak into a world of sunshine and serenity and enjoy the different scenes from the window pane design. This collection makes for the perfect quilt to brighten up a bedroom all year round.

CAS0413 Summer Sunflowers 10 yds of full collection CAS0414 Summer Sunflowers 15 yds of full collection

DCX11677 BLACK SUNFLOWER MEADOW

DCX11677 SUNNY SUNFLOWER MEADOW

DCX11678 BLACK SUNFLOWER BLOOMS

DCX11678 SUN SUNFLOWER BLOOMS