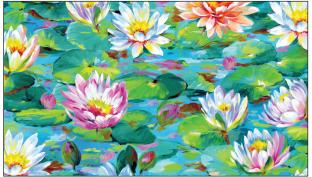

#### **SCAN TO ORDER WATERLILIES**

This soft painterly collection pulls inspiration from Monet's Water Lilies. The beautiful colors will make you feel like you're looking right out on the pond. Surround yourself with quilts and wall hangings using these botanic designs and transport yourself in the garden of Giverny. The border print can be used to border quilts or to make beautiful circle skirts/ dresses.

DCX11693 GREEN WATER LILY POND

DCX11694 MULTI WATER LILY FLOWERS

DCX11695 GREEN **LOTUS PADS** 

**CX11698 BLUE** WATER LILY LEAVES

CX11698 LILAC WATER LILY LEAVES

CX11697 JADE WATER LILY TEXTURE

CX11697 TEAL WATER LILY TEXTURE

DCX11696 MULTI WATER LILY STRIPE

**CX11697 BLUE** WATER LILY TEXTURE

CX11697 GREEN WATER LILY TEXTURE

CX11699 EVERGREEN **FERN TEXTURE** 

CX11699 TEAL **FERN TEXTURE** 

DCX11701 BLUE WATER LILY BORDER

CX11700 AQUA FISH POND

CX11700 GREEN FISH POND

CX11700 LILAC FISH POND