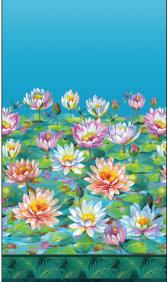

#### **SCAN TO ORDER WATERLILIES**

This soft painterly collection pulls inspiration from Monet's Water Lilies. The beautiful colors will make you feel like you're looking right out on the pond. Surround yourself with quilts and wall hangings using these botanic designs and transport yourself in the garden of Giverny. The border print can be used to border quilts or to make beautiful circle skirts/ dresses.

DCX11693 GREEN WATER LILY POND

DCX11694 MULTI WATER LILY FLOWERS

DCX11695 GREEN **LOTUS PADS** 

**CX11698 BLUE** WATER LILY LEAVES

CX11698 LILAC WATER LILY LEAVES

CX11697 JADE WATER LILY TEXTURE

CX11697 TEAL WATER LILY TEXTURE