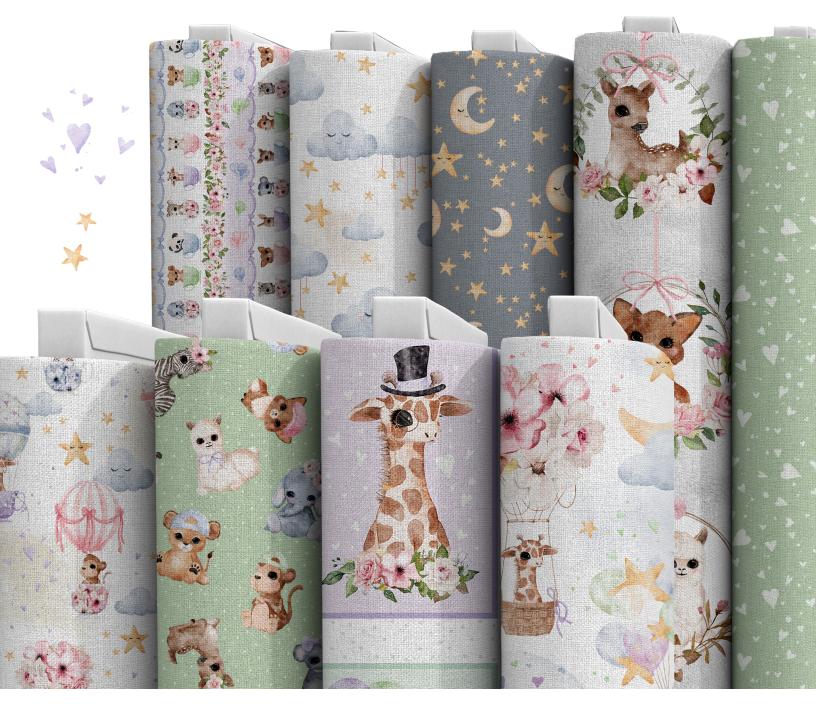

### **SCAN TO ORDER ANIMAL BABIES**

Inspired by the nursery mural she painted for her firstborn son, Kris recreated an adorable world full of watercolor animal babies for others to enjoy. The soft vintage feel of the colors and textures creates a cuddly and sweet look, perfect for everything baby.