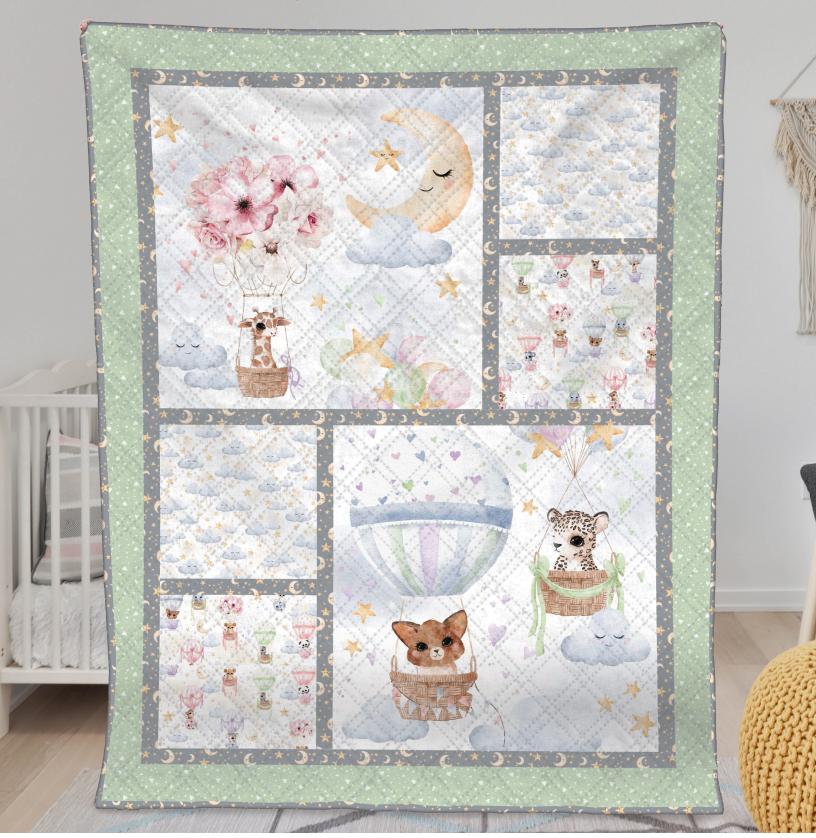

### **SCAN TO ORDER ANIMAL BABIES**

Inspired by the nursery mural she painted for her firstborn son, Kris recreated an adorable world full of watercolor animal babies for others to enjoy. The soft vintage feel of the colors and textures creates a cuddly and sweet look, perfect for everything baby.

> CAS0415 Animal Babies 10 yds of full collection CAS0416 Animal Babies 15 yds of full collection

SHIPPING APRIL 2024

14 NEW SKUS