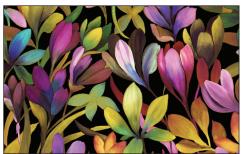

#### **SCAN TO ORDER COLOR CRUSH**

Butterflies and flowers dance in this lovely watercolor collection. The combination of colors create a beautiful ombre effect that gives soft, fluid definition to the prints. The Vista print is a wonderful blender that brings out the colors in the florals. This collection is ideal for any traditional and modern quilts as well as apparel.

### 16 NEW SKUS

DCX11687 BLACK MYSTICAL MEADOW

DCX11687 BLUE MYSTICAL MEADOW

DCX11687 CREAM MYSTICAL MEADOW

DCX11689 BLUE IRIDESCENT BLOSSOMS

DCX11689 CREAM IRIDESCENT BLOSSOMS

DCX11689 BLACK IRIDESCENT BLOSSOMS