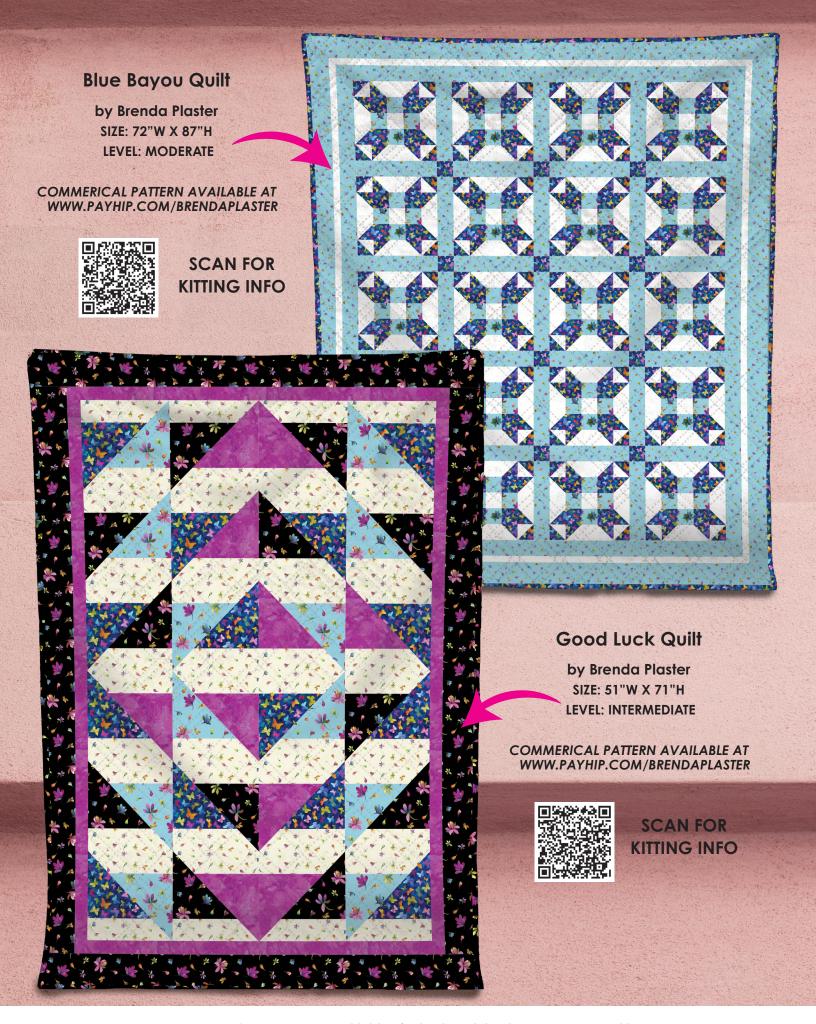

# **Sun Days Quilt**

by Brenda Plaster

SIZE: 37 1/2"W X 48 1/2"H | LEVEL: BEGINNER

COMMERCIAL PATTERN AVAILABLE AT WWW.PAYHIP.COM/BRENDAPLASTER