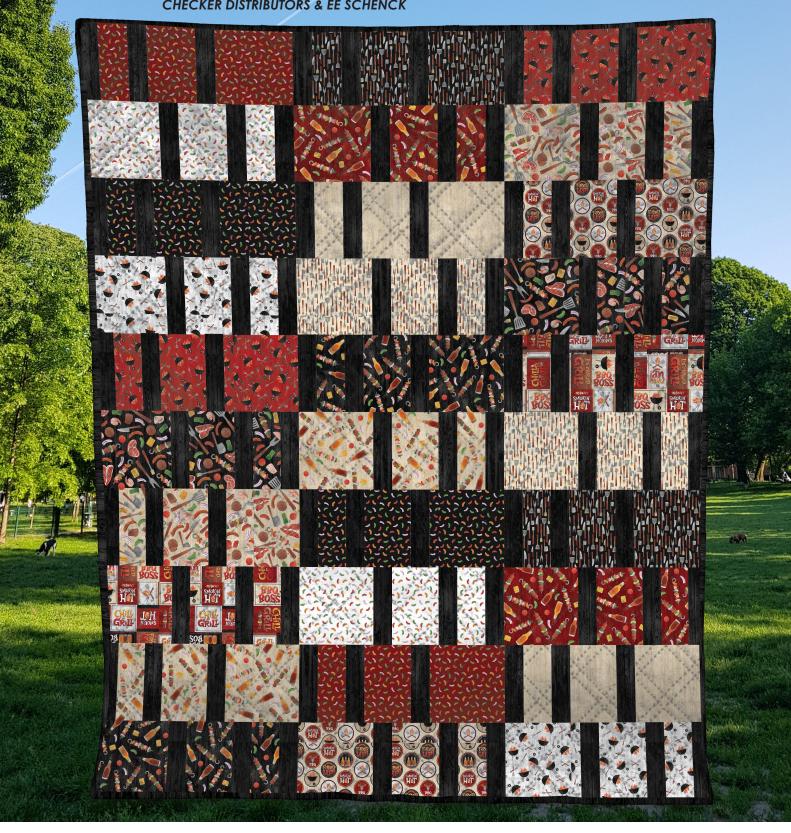

# **Bars and Stripes Quilt**

by Everyday Stitches
SIZE: 66"W X 80"H
LEVEL: BEGINNER

SCAN FOR KITTING INFO

COMMERCIAL PATTERN AVAILABLE AT WWW.EVERYDAYSTITCHES.COM, CHECKER DISTRIBUTORS & EE SCHENCK