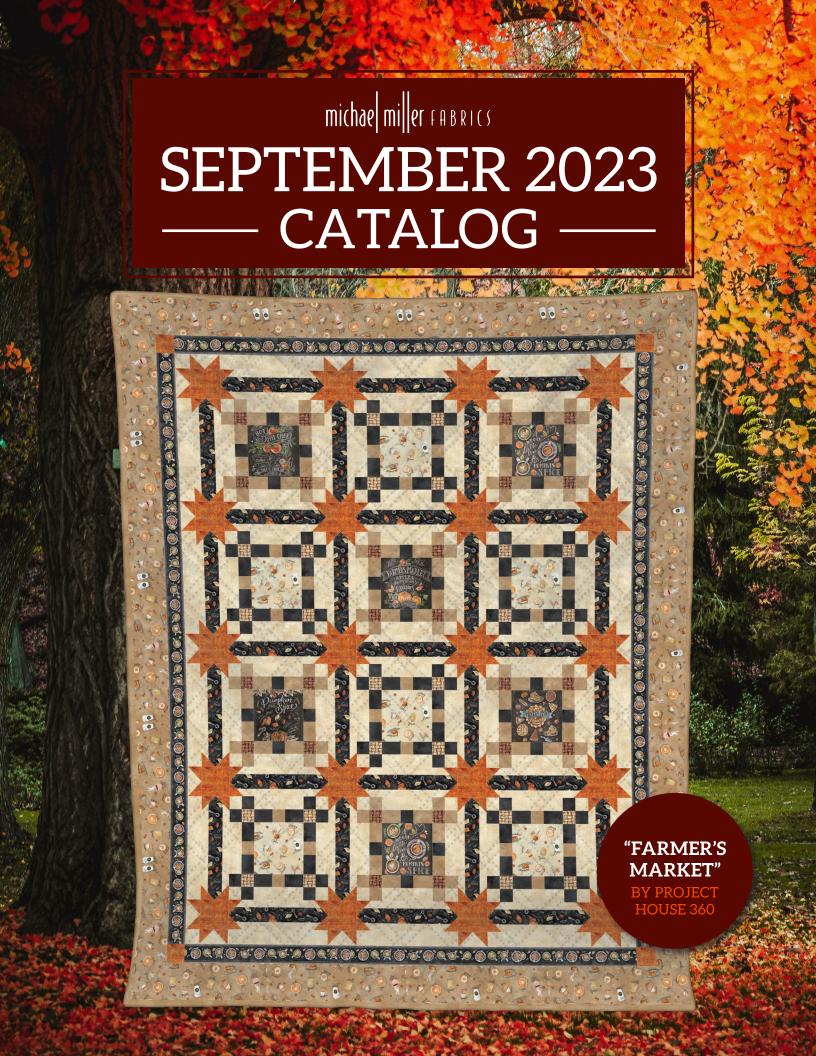

### **Farmers Market Quilt**

by Project House 360

SIZE: 77"W X 95"H | LEVEL: CONFIDENT BEGINNER

FREE PATTERN AVAILABLE AT WWW.MICHAELMILLERFABRICS.COM

by Monica Mota