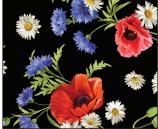

#### **SCAN TO ORDER SUMMER WILDFLOWERS**

There's so much beauty when flowers are in bloom. This collection is a combination of summer poppies, cornflowers and daisies that dance on a tan and black background. Bright hues of red, white and blue are perfect for non-traditional patriotic projects. Fall in love with the Summer Romance print filled with romantic destinations.

CAS0421 Summer Wildflowers 10 yds of full collection CAS0422 Summer Wildflowers 15 yds of full collection

DCX11773 CREAM WILD SUMMER

DCX11773 BLACK WILD SUMMER

DCX11771 CORNFLOWER WILD FIELD

DCX11776 RUBY **CHATTY POPPY** 