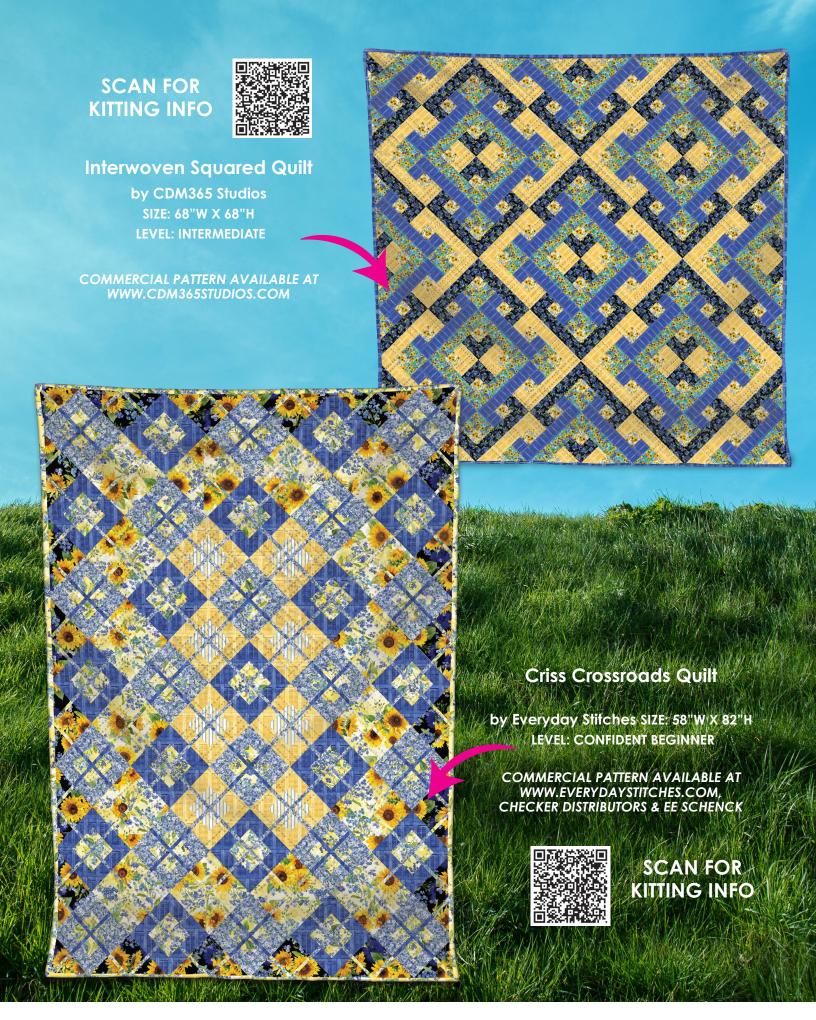

#### **SCAN TO ORDER SUMMER SUNFLOWERS**

Nothing brightens up a day quite like a sunflower. This bright yellow, turquoise and blue realistic floral group really pops. The Summer Sunflower Panel lets you peak into a world of sunshine and serenity and enjoy the different scenes from the window pane design. This collection makes for the perfect quilt to brighten up a bedroom all year round.