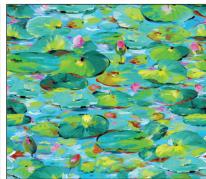

#### **SCAN TO ORDER WATERLILIES**

This soft painterly collection pulls inspiration from Monet's Water Lilies. The beautiful colors will make you feel like you're looking right out on the pond. Surround yourself with quilts and wall hangings using these botanic designs and transport yourself in the garden of Giverny. The border print can be used to border quilts or to make beautiful circle skirts/ dresses.

DCX11693 GREEN WATER LILY POND

DCX11694 MULTI WATER LILY FLOWERS

DCX11695 GREEN **LOTUS PADS** 

**CX11698 BLUE** WATER LILY LEAVES

CX11698 LILAC WATER LILY LEAVES

CX11697 JADE WATER LILY TEXTURE

CX11697 TEAL WATER LILY TEXTURE

DCX11696 MULTI WATER LILY STRIPE

**CX11697 BLUE** WATER LILY TEXTURE

CX11697 GREEN WATER LILY TEXTURE

CX11699 EVERGREEN **FERN TEXTURE** 

CX11699 TEAL **FERN TEXTURE** 

DCX11701 BLUE WATER LILY BORDER

CX11700 AQUA FISH POND

CX11700 GREEN FISH POND

CX11700 LILAC FISH POND