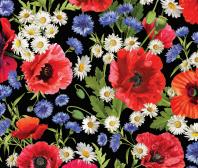

#### **SCAN TO ORDER SUMMER WILDFLOWERS**

There's so much beauty when flowers are in bloom. This collection is a combination of summer poppies, cornflowers and daisies that dance on a tan and black background. Bright hues of red, white and blue are perfect for non-traditional patriotic projects. Fall in love with the Summer Romance print filled with romantic destinations.

CAS0421 Summer Wildflowers 10 yds of full collection CAS0422 Summer Wildflowers 15 yds of full collection

DCX11773 CREAM WILD SUMMER

DCX11773 BLACK WILD SUMMER

DCX11771 CORNFLOWER WILD FIELD

DCX11776 RUBY **CHATTY POPPY** 

DCX11769 CREAM

**DCX11770 RUBY POPPY LOVE** 

DCX11775 RED/BLACK **BUDDING ROMANCE** 

DCX11768 CREAM

WILDFLOWER BORDER WILDFLOWER BORDER

DCX11774 RED/BLACK SUMMER ROMANCE

POPPY SEED STRIPE

POPPY SEED STRIPE

DCX11772 CREAM SUMMER WILDFLOWER STRIPE