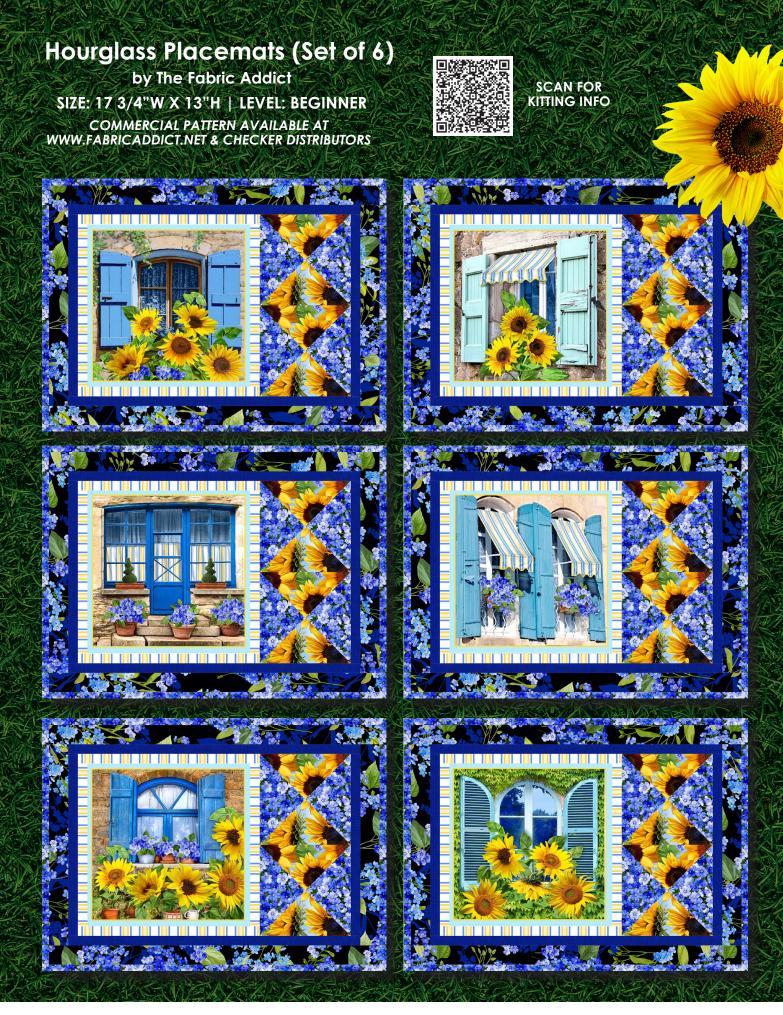

#### **SCAN TO ORDER SUMMER SUNFLOWERS**

Nothing brightens up a day quite like a sunflower. This bright yellow, turquoise and blue realistic floral group really pops. The Summer Sunflower Panel lets you peak into a world of sunshine and serenity and enjoy the different scenes from the window pane design. This collection makes for the perfect quilt to brighten up a bedroom all year round.