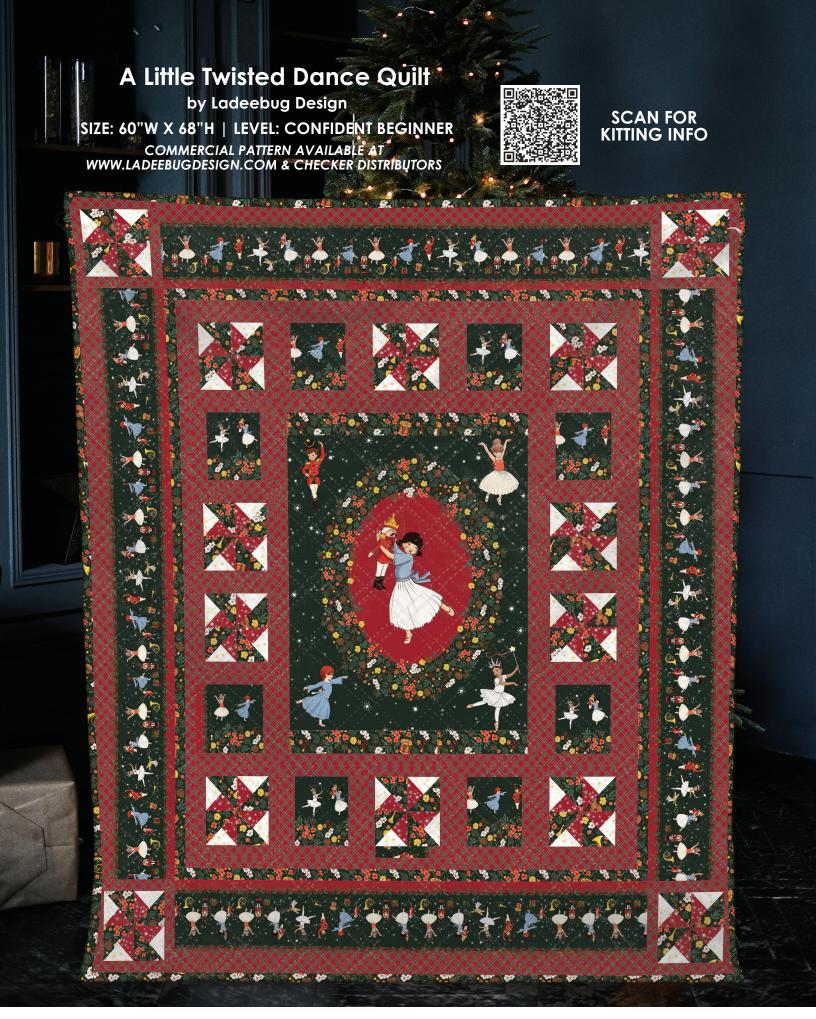

#### **SCAN TO ORDER NUTCRACKER CHRISTMAS**

Belle and Boo's Nutcracker Ballet Fabric Collection evokes the nostalgia and magic of your first Christmas theater performance as a child, seeing the cherished holiday story of Tchaikovsky's 'The Nutcracker' brought to life on stage by the graceful ballerinas. The beautifully illustrated characters, paired with classic plaids and wintery florals, celebrate the enduring beauty of this beloved ballet, steeped in Christmas tradition.

CAS0435 Nutcracker Christmas 10 yds of full collection CAS0436 Nutcracker Christmas 15 yds of full collection

14 NEW SKUS