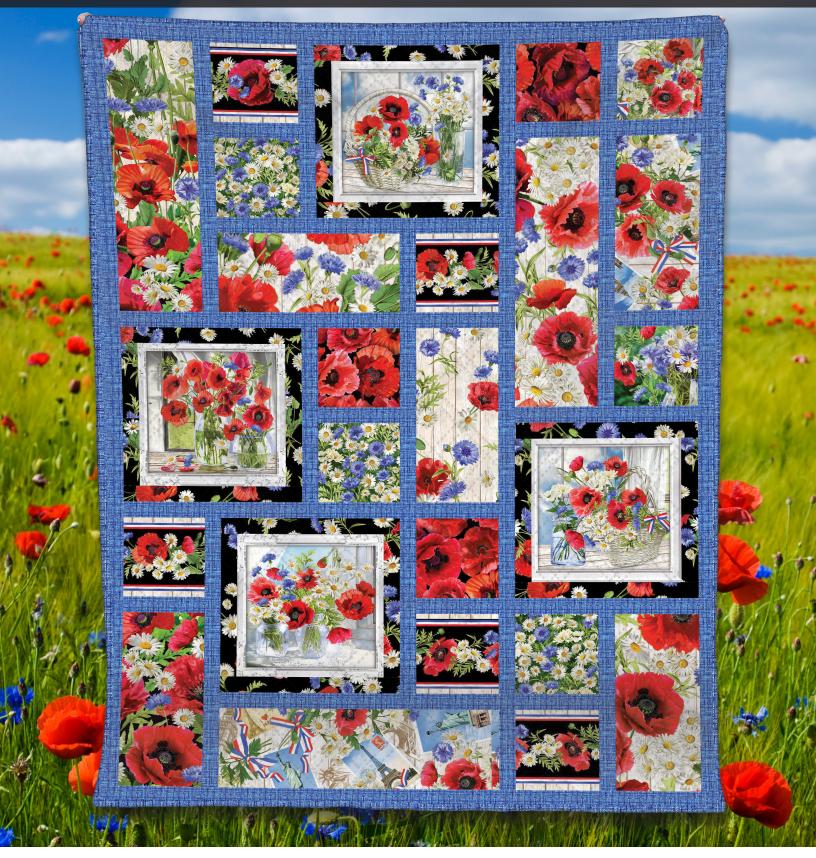

#### **SCAN TO ORDER SUMMER WILDFLOWERS**

There's so much beauty when flowers are in bloom. This collection is a combination of summer poppies, cornflowers and daisies that dance on a tan and black background. Bright hues of red, white and blue are perfect for non-traditional patriotic projects. Fall in love with the Summer Romance print filled with romantic destinations.

CAS0421 Summer Wildflowers 10 yds of full collection CAS0422 Summer Wildflowers 15 yds of full collection

DCX11773 CREAM WILD SUMMER

DCX11773 BLACK WILD SUMMER

DCX11771 CORNFLOWER WILD FIELD

DCX11776 RUBY **CHATTY POPPY** 

DCX11769 CREAM

**DCX11770 RUBY POPPY LOVE** 

DCX11775 RED/BLACK **BUDDING ROMANCE** 

DCX11768 CREAM

WILDFLOWER BORDER WILDFLOWER BORDER

DCX11774 RED/BLACK SUMMER ROMANCE

POPPY SEED STRIPE

POPPY SEED STRIPE

DCX11772 CREAM SUMMER WILDFLOWER STRIPE

## **Summer Tiles Quilt**

by Ladeebug Design

SIZE: 37"W X 49"H | LEVEL: BEGINNER

COMMERCIAL PATTERN AVAILABLE AT WWW.LADEEBUGDESIGN.COM& CHECKER DISTRIBUTORS

SCAN FOR