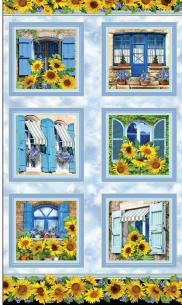

#### **SCAN TO ORDER SUMMER SUNFLOWERS**

Nothing brightens up a day quite like a sunflower. This bright yellow, turquoise and blue realistic floral group really pops. The Summer Sunflower Panel lets you peak into a world of sunshine and serenity and enjoy the different scenes from the window pane design. This collection makes for the perfect quilt to brighten up a bedroom all year round.

CAS0413 Summer Sunflowers 10 yds of full collection CAS0414 Summer Sunflowers 15 yds of full collection

DCX11677 BLACK SUNFLOWER MEADOW

DCX11677 SUNNY SUNFLOWER MEADOW

DCX11678 BLACK SUNFLOWER BLOOMS

DCX11678 SUN SUNFLOWER BLOOMS