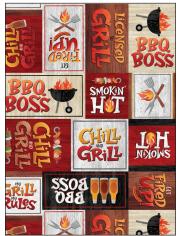

# SCAN TO ORDER CHILL AND GRILL

Over many years Courtney and her family have spent Sunday afternoons around the grill. Chill and Grill draws inspiration from those happy times with friends, family, meat, music and laughter. Designs are perfect for whimsical quilts, BBQ and cooking accessories, or to gift your favorite chef with a flamin' hot Apron Panel.

### 16 NEW SKUS

DDC11222 MULTI CHILL AND GRILL APRON

DC11223 BEIGE BBQ PARTY

DC11223 BLACK BBQ PARTY

DC11230 MULTI CHILL AND GRILL STRIPE

DC11227 RED FIRE UP

DC11227 WHITE FIRE UP

DC11224 BLACK SUMMER COOK OUT

DC11224 RED SUMMER COOK OUT

DC11225 MULTI CHILL AND GRILL PATCHWORK

DC11228 BEIGE READY FOR BBQ

DC11228 BLACK READY FOR BBQ

DC11226 MULTI BBQ RULES

DC11229 BLACK ADDITIONAL FLAVOR

DC11229 WHITE ADDITIONAL FLAVOR

DC11231 BLACK BBQ TEXTURE

DC11231 BEIGE BBQ TEXTURE