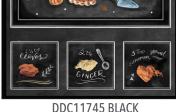

#### **SCAN TO ORDER** HAPPY PIE SEASON

Valerie is so excited to introduce this charming, nostalgic set of delicious, sweet designs. Inspired by cozy days spent with loved ones around the table, each piece has been hand-lettered with love. Perfect collection to decorate your kitchen and dining rooms, or mix with Chalkboard textures for a savory quilt.

CASO437 Happy Pie Season 10 yds of full collection CASO438 Happy Pie Season 15 yds of full collection

DDC11735 BLACK **HOMEMADE PIES** 

DDC11744 BLACK **HOT APPLE CIDER** 

DDC11742 BLACK A WHOLE LATTE LOVE

DDC11736 BLACK **PUMPKIN SPICE** 

DDC11741 BLACK COFFEE BEAN HEARTS

**SNACK TIME** 

DDC11737 CREAM **SNACK TIME** 

DDC11738 BLACK **ESSENTIAL INGREDIENTS** 

DDC11745 BLACK HAPPY PIE SEASON PANEL

DDC11739 BLACK MINI APPLES

DDC11737 BLACK **SNACK TIME** 

DDC11743 CREAM CHALKBOARD TEXTURE

**DDC11743 TAN** CHALKBOARD TEXTURE

DDC11743 BLACK CHALKBOARD TEXTURE

DDC11740 BROWN LATTICE PIE CRUST

DDC11740 BEIGE LATTICE PIE CRUST