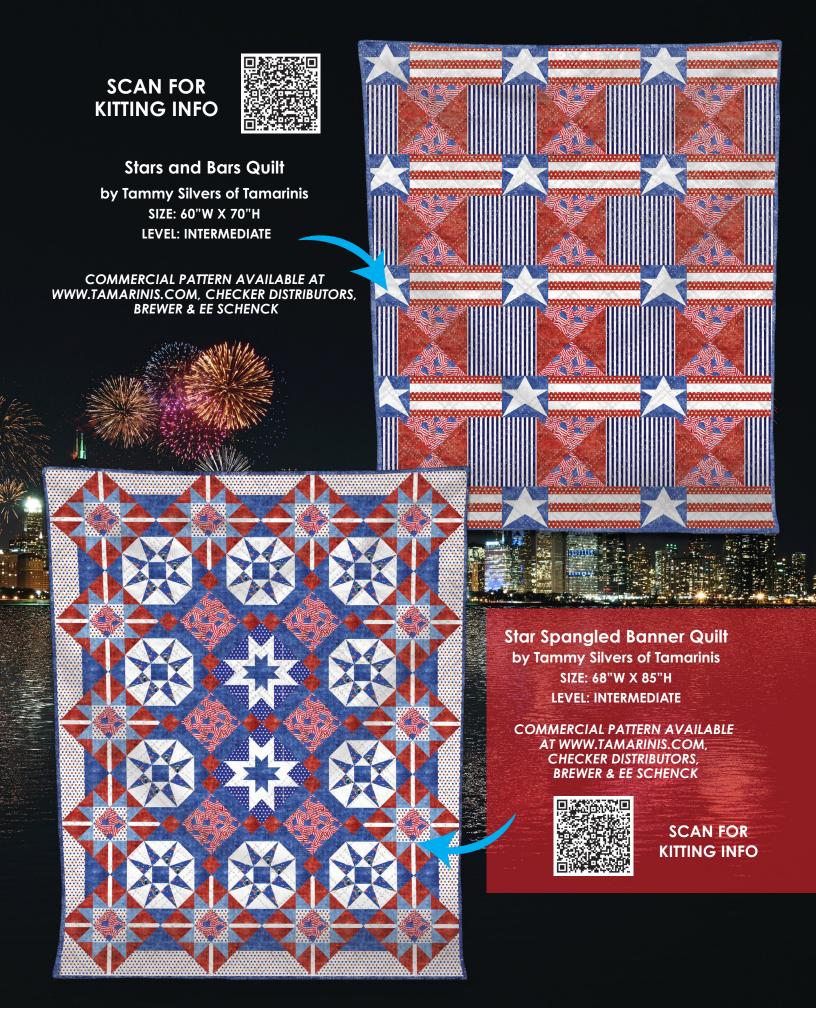

# **Bars and Stripes Quilt**

by Everyday Stitches
SIZE: 66"W X 80"H
LEVEL: BEGINNER

SCAN FOR KITTING INFO

COMMERCIAL PATTERN AVAILABLE AT WWW.EVERYDAYSTITCHES.COM, CHECKER DISTRIBUTORS & EE SCHENCK