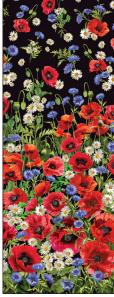

#### **SCAN TO ORDER SUMMER WILDFLOWERS**

There's so much beauty when flowers are in bloom. This collection is a combination of summer poppies, cornflowers and daisies that dance on a tan and black background. Bright hues of red, white and blue are perfect for non-traditional patriotic projects. Fall in love with the Summer Romance print filled with romantic destinations.

CAS0421 Summer Wildflowers 10 yds of full collection CAS0422 Summer Wildflowers 15 yds of full collection

DCX11773 CREAM WILD SUMMER

DCX11773 BLACK WILD SUMMER

DCX11771 CORNFLOWER WILD FIELD

DCX11776 RUBY **CHATTY POPPY** 

DCX11769 CREAM

**DCX11770 RUBY POPPY LOVE** 

DCX11775 RED/BLACK **BUDDING ROMANCE** 

DCX11768 CREAM

WILDFLOWER BORDER WILDFLOWER BORDER

DCX11774 RED/BLACK SUMMER ROMANCE

POPPY SEED STRIPE

POPPY SEED STRIPE

DCX11772 CREAM SUMMER WILDFLOWER STRIPE