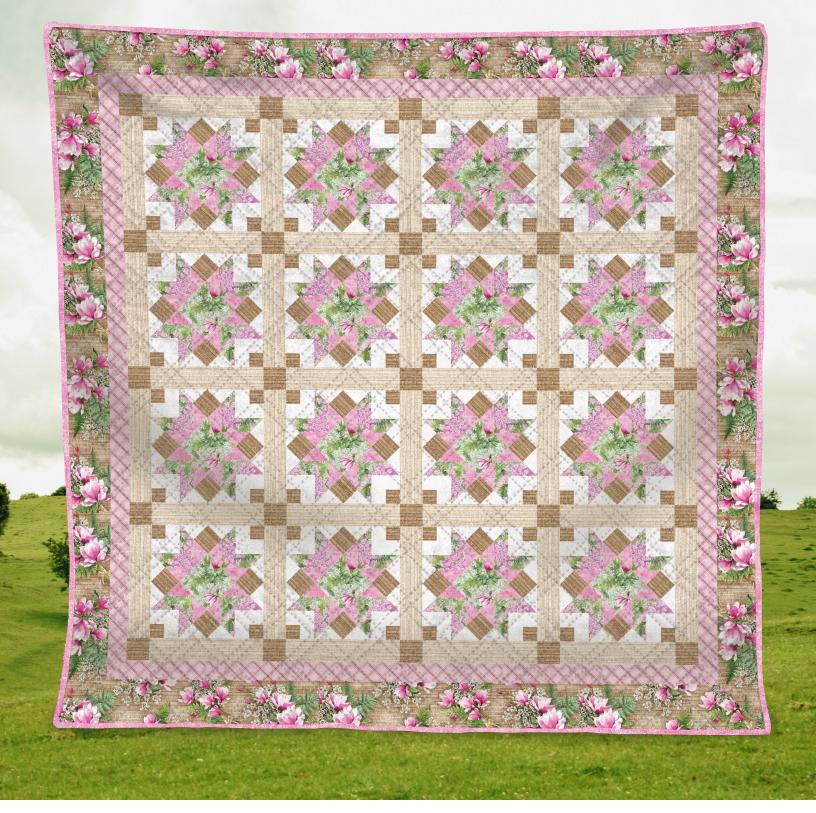

# Magnolia Cafe Quilt (Pink)

by Project House 360

SIZE: 92"W X 92"H | LEVEL: CONFIDENT BEGINNER

FREE PATTERN AVAILABLE AT WWW.MICHAELMILLERFABRICS.COM