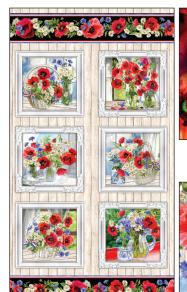

#### **SCAN TO ORDER SUMMER WILDFLOWERS**

There's so much beauty when flowers are in bloom. This collection is a combination of summer poppies, cornflowers and daisies that dance on a tan and black background. Bright hues of red, white and blue are perfect for non-traditional patriotic projects. Fall in love with the Summer Romance print filled with romantic destinations.

CAS0421 Summer Wildflowers 10 yds of full collection CAS0422 Summer Wildflowers 15 yds of full collection

DCX11773 CREAM WILD SUMMER

DCX11773 BLACK WILD SUMMER

DCX11771 CORNFLOWER WILD FIELD

DCX11776 RUBY **CHATTY POPPY** 

DCX11769 CREAM

**DCX11770 RUBY POPPY LOVE** 

DCX11775 RED/BLACK **BUDDING ROMANCE** 

DCX11768 CREAM

WILDFLOWER BORDER WILDFLOWER BORDER

DCX11774 RED/BLACK SUMMER ROMANCE

POPPY SEED STRIPE

POPPY SEED STRIPE

DCX11772 CREAM SUMMER WILDFLOWER STRIPE