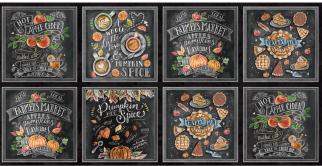

#### **SCAN TO ORDER** HAPPY PIE SEASON

Valerie is so excited to introduce this charming, nostalgic set of delicious, sweet designs. Inspired by cozy days spent with loved ones around the table, each piece has been hand-lettered with love. Perfect collection to decorate your kitchen and dining rooms, or mix with Chalkboard textures for a savory quilt.

CASO437 Happy Pie Season 10 yds of full collection CASO438 Happy Pie Season 15 yds of full collection

DDC11735 BLACK **HOMEMADE PIES** 

DDC11744 BLACK **HOT APPLE CIDER** 

DDC11742 BLACK A WHOLE LATTE LOVE

DDC11736 BLACK **PUMPKIN SPICE** 

DDC11741 BLACK COFFEE BEAN HEARTS

**SNACK TIME** 

DDC11737 CREAM **SNACK TIME** 

DDC11738 BLACK **ESSENTIAL INGREDIENTS** 

DDC11745 BLACK HAPPY PIE SEASON PANEL

DDC11739 BLACK MINI APPLES

DDC11737 BLACK **SNACK TIME** 

DDC11743 CREAM CHALKBOARD TEXTURE

**DDC11743 TAN** CHALKBOARD TEXTURE

DDC11743 BLACK CHALKBOARD TEXTURE

DDC11740 BROWN LATTICE PIE CRUST

DDC11740 BEIGE LATTICE PIE CRUST