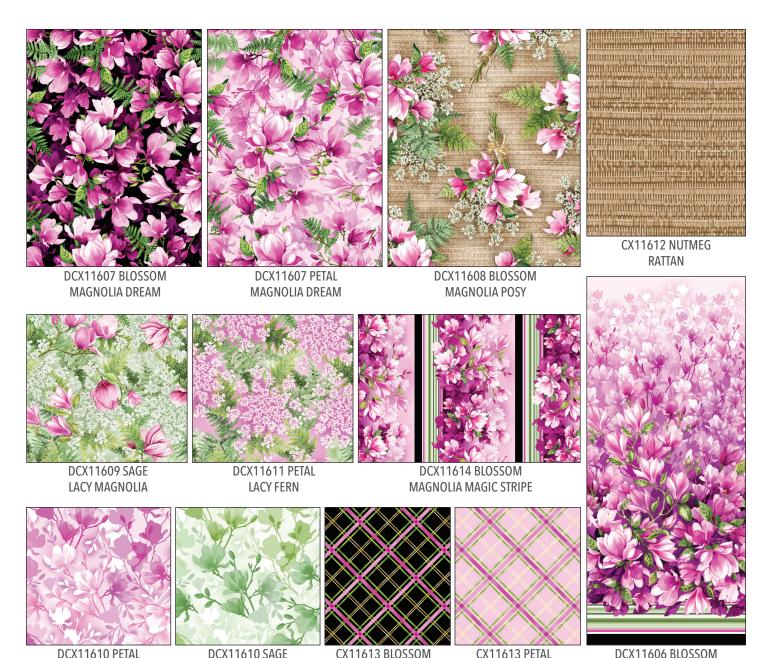

#### SCAN TO ORDER MAGNOLIA MAGIC PINK

Fall in love with Magnolia Magic. This delicate floral collection comes in two colorways but can also be mixed and matched to create a stunning quilt. The coordinating colors and new textures create an appealing palette for your next quilting or apparel project.

### SHIPPING APRIL 2024

CAS0417 Magnolia Magic 10 yds of pink colorway CAS0418 Magnolia Magic 15 yds of pink colorway

MAGNOLIA SILHOUETTE

**RIBBON PLAID** 

MAGNOLIA SILHOUETTE

**RIBBON PLAID** 

MAGNOLIA MAGIC BORDER