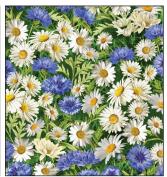

#### **SCAN TO ORDER SUMMER WILDFLOWERS**

There's so much beauty when flowers are in bloom. This collection is a combination of summer poppies, cornflowers and daisies that dance on a tan and black background. Bright hues of red, white and blue are perfect for non-traditional patriotic projects. Fall in love with the Summer Romance print filled with romantic destinations.

CAS0421 Summer Wildflowers 10 yds of full collection CAS0422 Summer Wildflowers 15 yds of full collection

DCX11773 CREAM WILD SUMMER

DCX11773 BLACK WILD SUMMER

DCX11771 CORNFLOWER WILD FIELD

DCX11776 RUBY **CHATTY POPPY** 

DCX11769 CREAM

**DCX11770 RUBY POPPY LOVE** 

DCX11775 RED/BLACK **BUDDING ROMANCE** 

DCX11768 CREAM

WILDFLOWER BORDER WILDFLOWER BORDER

DCX11774 RED/BLACK SUMMER ROMANCE

POPPY SEED STRIPE

POPPY SEED STRIPE

DCX11772 CREAM SUMMER WILDFLOWER STRIPE