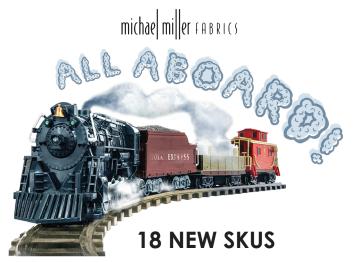

#### **SCAN TO ORDER** ALL ABOARD

Join us aboard the wonderful world of trains. These powerful steam engines look like they're riding right off the fabric on their way to explore the world. Traveling trunks, train signs and conductor hats are featured in this collection that is perfect for train lovers of all ages. The All Aboard stripe uses train tracks and train cars as the stripes and the tonal toile trains make a perfect blender.

### SHIPPING MAY 2024

CAS0431 All Aboard 10 yds of full collection CAS0432 All Aboard 15 yds of full collection

DCX11757 PEWTER **CENTRAL STATION** 

DCX11757 SLATE **CENTRAL STATION** 

DCX11583 SLATE ALL ABOARD STRIPE