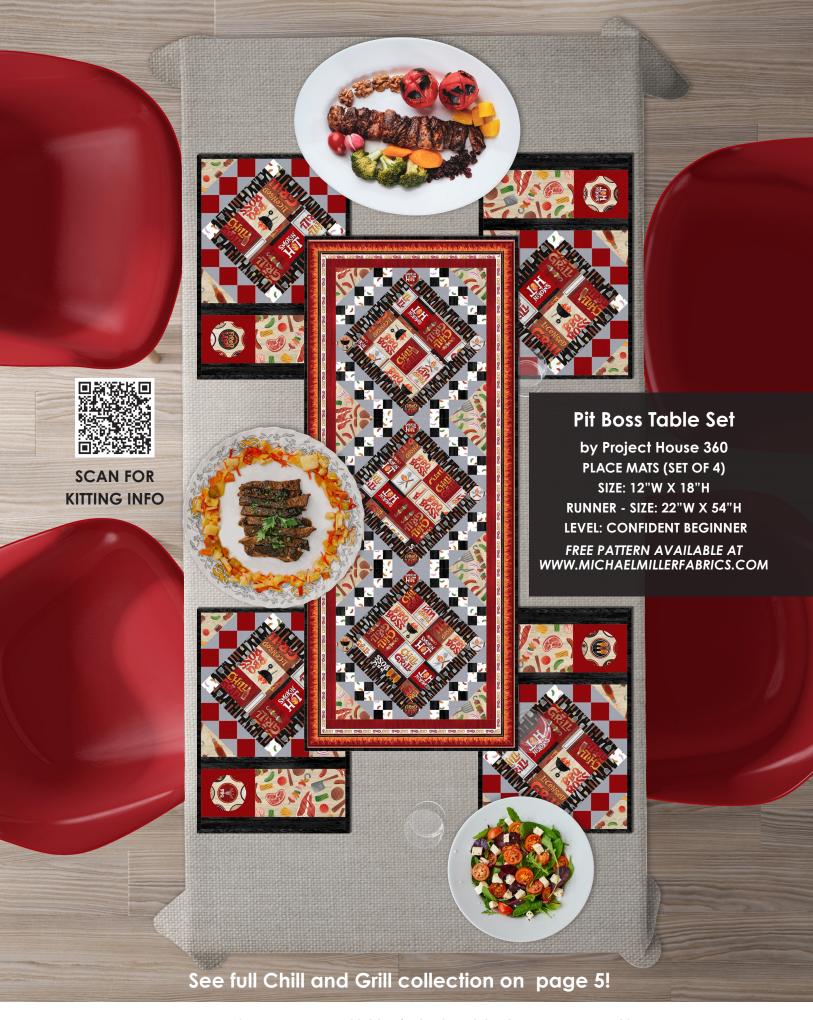

# SCAN TO ORDER CHILL AND GRILL

Over many years Courtney and her family have spent Sunday afternoons around the grill. Chill and Grill draws inspiration from those happy times with friends, family, meat, music and laughter. Designs are perfect for whimsical quilts, BBQ and cooking accessories, or to gift your favorite chef with a flamin' hot Apron Panel.

CAS0407 Chill and Grill 10 yds of full collection CAS0408 Chill and Grill 15 yds of full collection

by Courtney Morgenstern

SHIPPING FEBRUARY 2024

### 16 NEW SKUS

DDC11222 MULTI CHILL AND GRILL APRON

DC11223 BEIGE BBQ PARTY

DC11223 BLACK BBQ PARTY

DC11230 MULTI CHILL AND GRILL STRIPE

DC11227 RED FIRE UP

DC11227 WHITE FIRE UP

DC11224 BLACK SUMMER COOK OUT