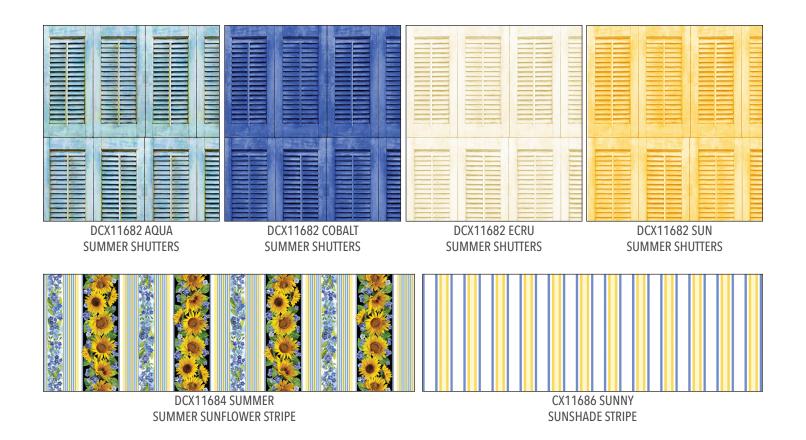

#### **SCAN TO ORDER SUMMER SUNFLOWERS**

Nothing brightens up a day quite like a sunflower. This bright yellow, turquoise and blue realistic floral group really pops. The Summer Sunflower Panel lets you peak into a world of sunshine and serenity and enjoy the different scenes from the window pane design. This collection makes for the perfect quilt to brighten up a bedroom all year round.

CAS0413 Summer Sunflowers 10 yds of full collection CAS0414 Summer Sunflowers 15 yds of full collection

DCX11677 BLACK SUNFLOWER MEADOW

DCX11677 SUNNY SUNFLOWER MEADOW

DCX11678 BLACK SUNFLOWER BLOOMS

DCX11678 SUN SUNFLOWER BLOOMS

DCX11685 COBALT SUMMER SUNFLOWERS

DCX11676 SUNNY SUMMER SUNFLOWER SCENIC

DCX11681 SUMMER SUMMER SUNFLOWER PANEL

DCX11680 COBALT FORGET-ME-NOT

DCX11680 SKY FORGET-ME-NOT

DCX11680 SUN FORGET-ME-NOT

DCX11679 COBALT **PROMISE MEADOW** 