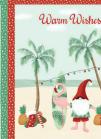

# SCAN TO ORDER HOLIDAY GNOMES

Discover the whimsical wonder of the Holiday Gnomes Collection where gnomes trade snowy landscapes for sun-kissed beaches and palm trees adorned with festive ornaments. Inspired by the joy of celebrating Christmas at the beach, the designs feature gnomes indulging in sunbathing, riding sleds pulled by dolphins and cheerful snowmen made of sand. With playful elements like flamingos, surfboards and pineapples, this collection radiates the perfect blend of holiday merriment and tropical charm, making it a delightful addition to any festive gathering. Embrace the whimsy of a tropical Christmas with this delightful and playful collection.

DC11382 BLACK BEACH BUM GNOMIES

DC11382 CRANBERRY BEACH BUM GNOMIES

DC11382 SPRUCE BEACH BUM GNOMIES

DC11389 CREAM OH WHAT FUN

DC11381 CREAM DECK THE PALMS

DC11381 SEAFOAM DECK THE PALMS

DC11386 BLACK
CHEERY DESTINATIONS

DC11386 WHITE CHEERY DESTINATIONS

DC11383 SEAFOAM BEACH LOVER GNOMES

DC11388 WHITE DASHING STRIPES

DC11384 RED TWINKLE, TWINKLE

DC11384 SPRUCE TWINKLE, TWINKLE

DC11385 RED STAR BRIGHT

DC11385 SPRUCE STAR BRIGHT

DC11387 SEAFOAM PEPPERMINT PLAID